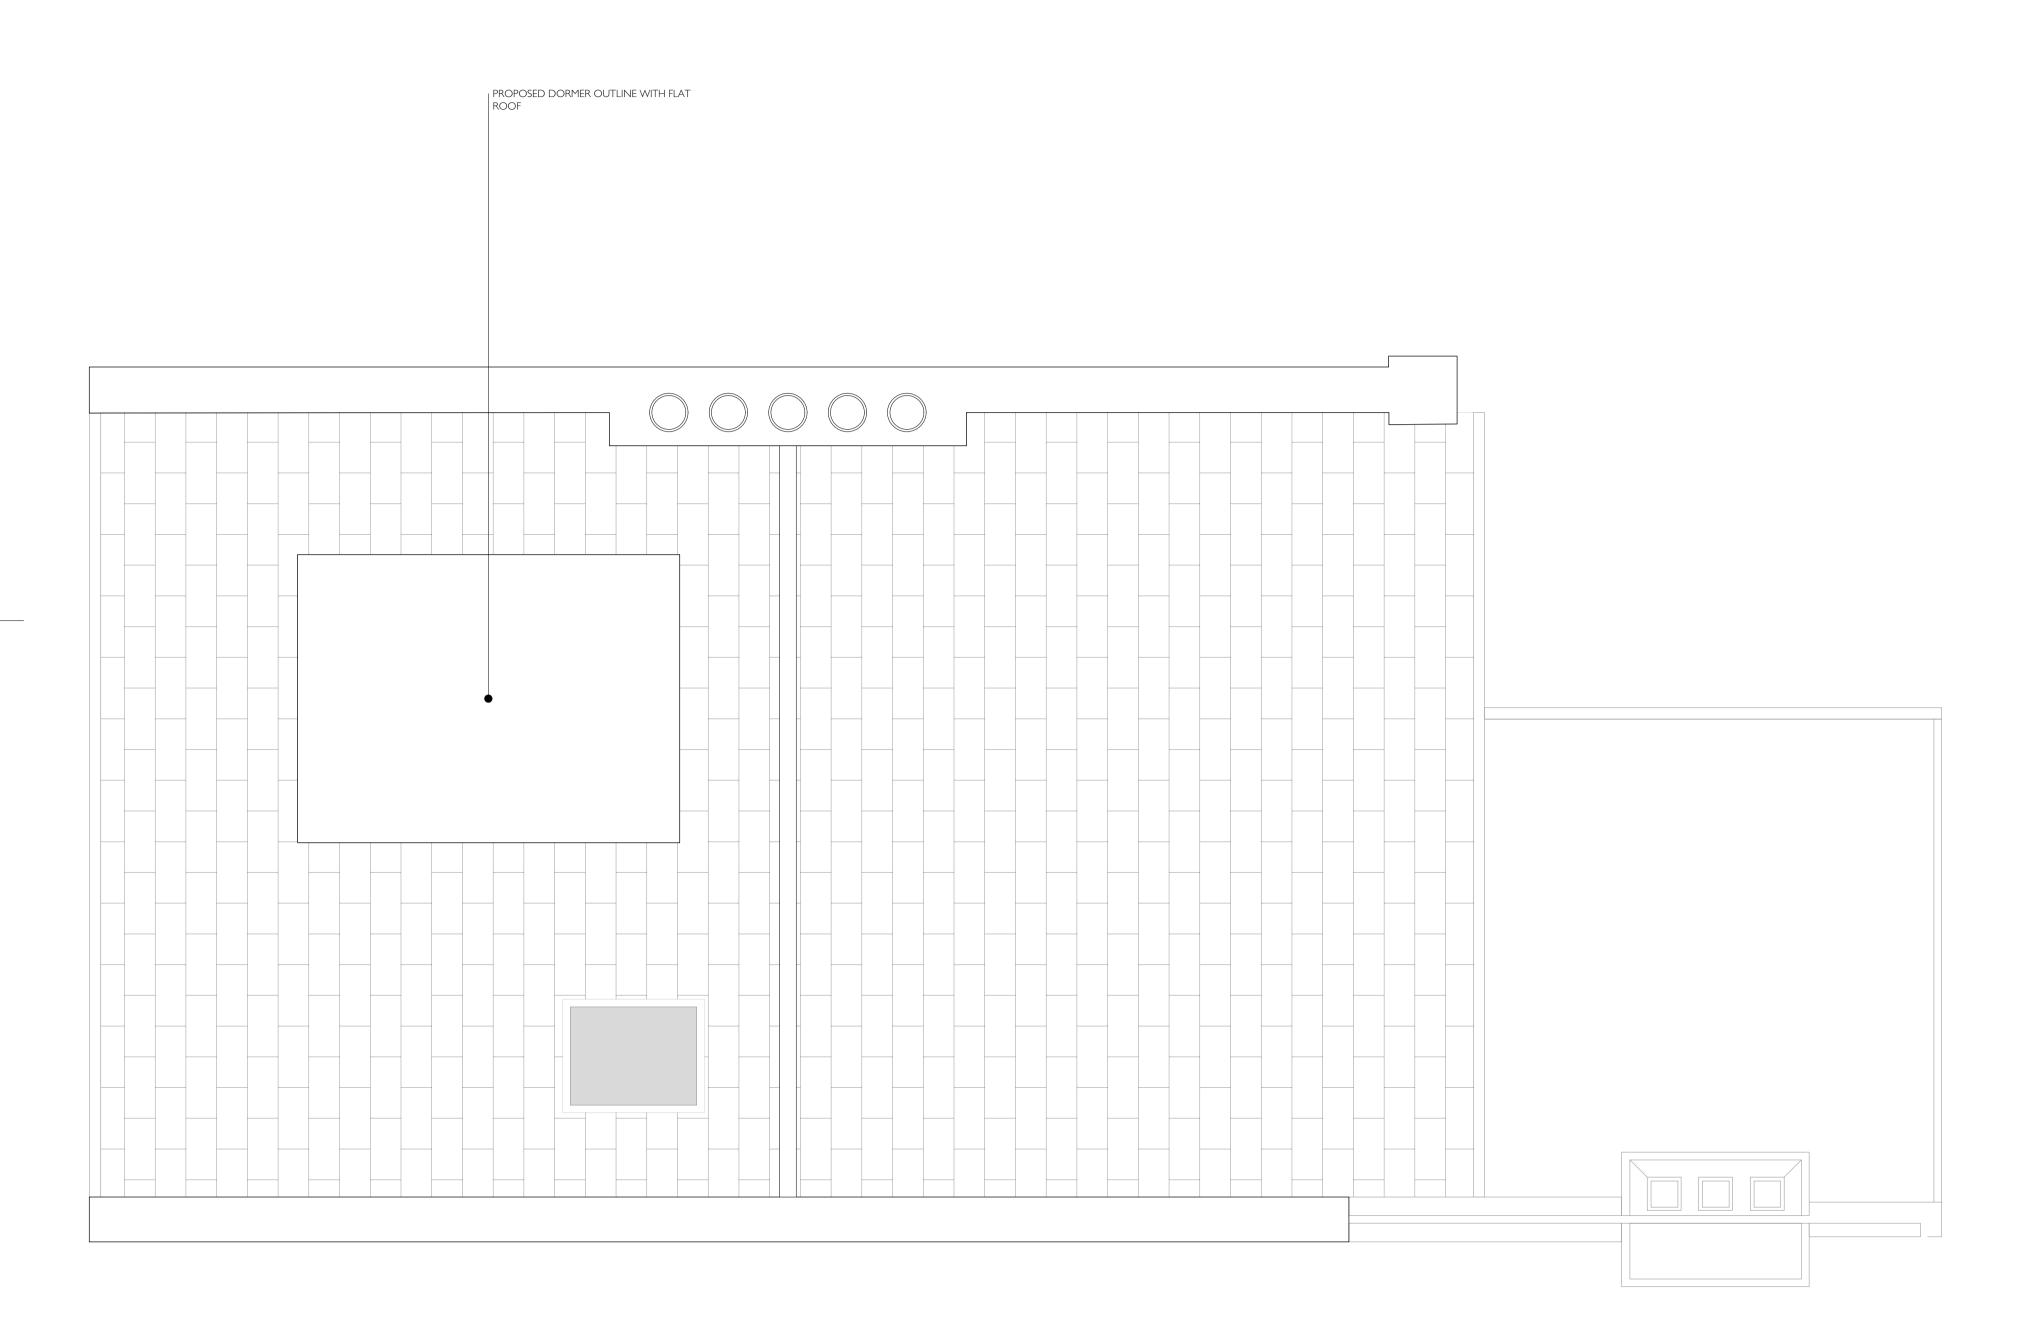

PROPOSED ROOF PLA

KEY

— DENOTES PROPERTY BOUNDARY LINE

| REV | DATE       | REV NOTES           |  |
|-----|------------|---------------------|--|
| _   | 22/06/2019 | ISSUED FOR PLANNING |  |

KEY PLAN

P204

DRAWING NAME

PROPOSED ROOF PLA

PROPOSED ROOF PLAN SCALE