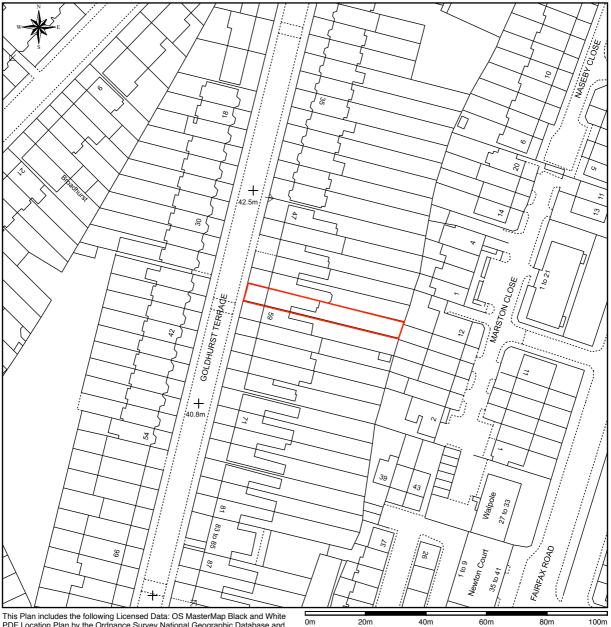

## **Location Plan of 57 Goldhurst terrace**

PDF Location Plan by the Ordnance Survey National Georgraphic Data and white PDF Location Plan by the Ordnance Survey National Geographic Database and incorporating surveyed revision available at the date of production. Reproduction in whole or in part is prohibited without the prior permission of Ordnance Survey. The representation of a road, track or path is no evidence of a right of way. The representation of features, as lines is no evidence of a property boundary. © Crown copyright and database rights, 2019. Ordnance Survey 0100031673

Scale: 1:1250, paper size: A4