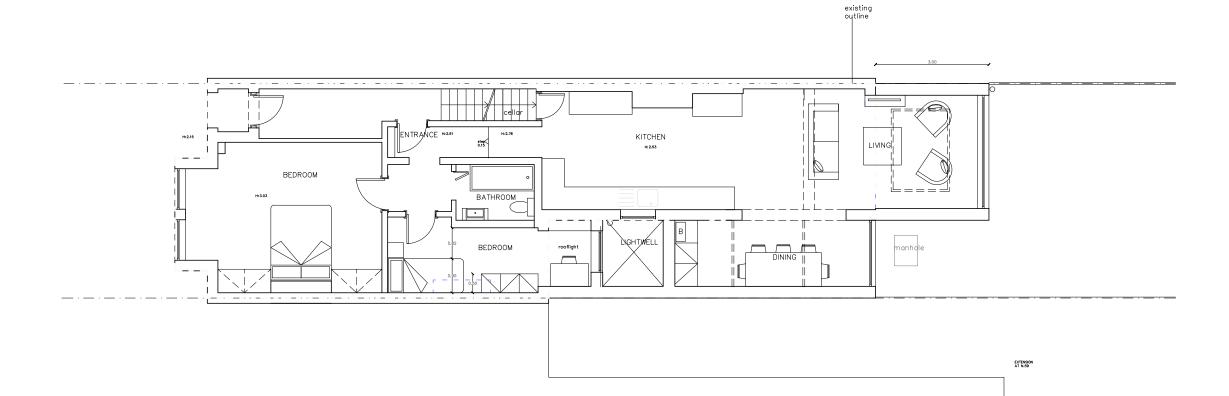

PROJECT:

57 GOLDHURST TERRACE NW6 3HB

CLIENT:

ARCHITECTURAL DRAWINGS

DRAWING

PROPOSED GROUND FLOOR PLAN

APPROVED BY

DRAWN BY

1/100@A3 18/06/2019 DATE:

NOTES:

- 2. ALL DIMENSIONS ARE IN METERS UNLESS OTHERWISE SPECIFIED
- 3. TO BE CONSTRUCTED IN ACCORDANCE WITH BRITISH STANDARDS
- 4. ALL MEASUREMENTS

  ARE SUBJECT TO CONFIRMATION BY THE

  CONTRACTOR DURING THE WORKS ON SITE.
- WITH ALL RELEVANT ARCHITECTURAL AND ENGINEER DRAWINGS AND SPECIFICATIONS
- 6 THIS DRAWING IS A CONCEPT LAYOUT NOT FOR CONSTRUCTION PURPOSES

This drawing is the property of Kokorelia Architects Ltd. Copping and Copping REV. DATE COMMENTS