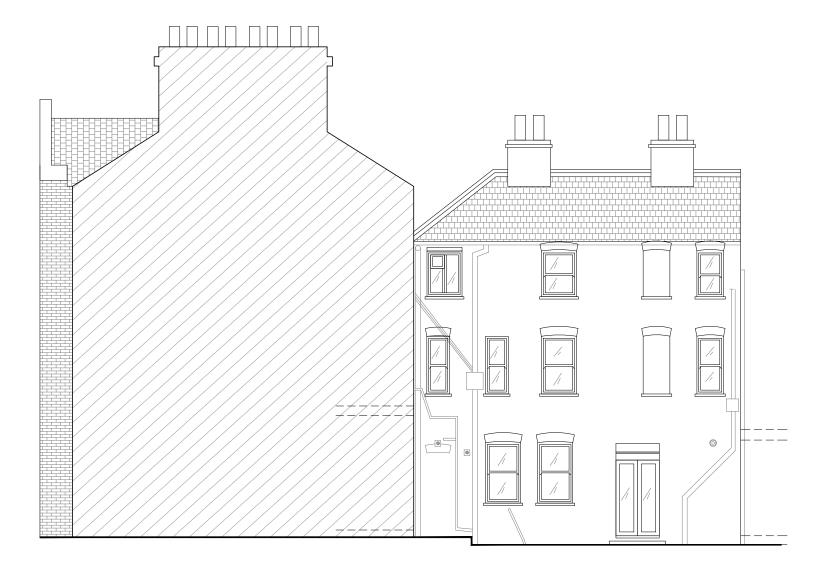

REV. DATE COMMENTS

PROJECT:

57 GOLDHURST TERRACE NW6 3HB

CLIENT:

ARCHITECTURAL DRAWINGS

DRAWING

EXISTING REAR ELEVATION

KOKORELIAARCHITECT

APPROVED BY

DRAWN BY

1/50@A

SCALE 1/50@A3

DATE: MAY2019

APPROVED BY

scale 1/100@A3 MAY2019

DRAWN BY