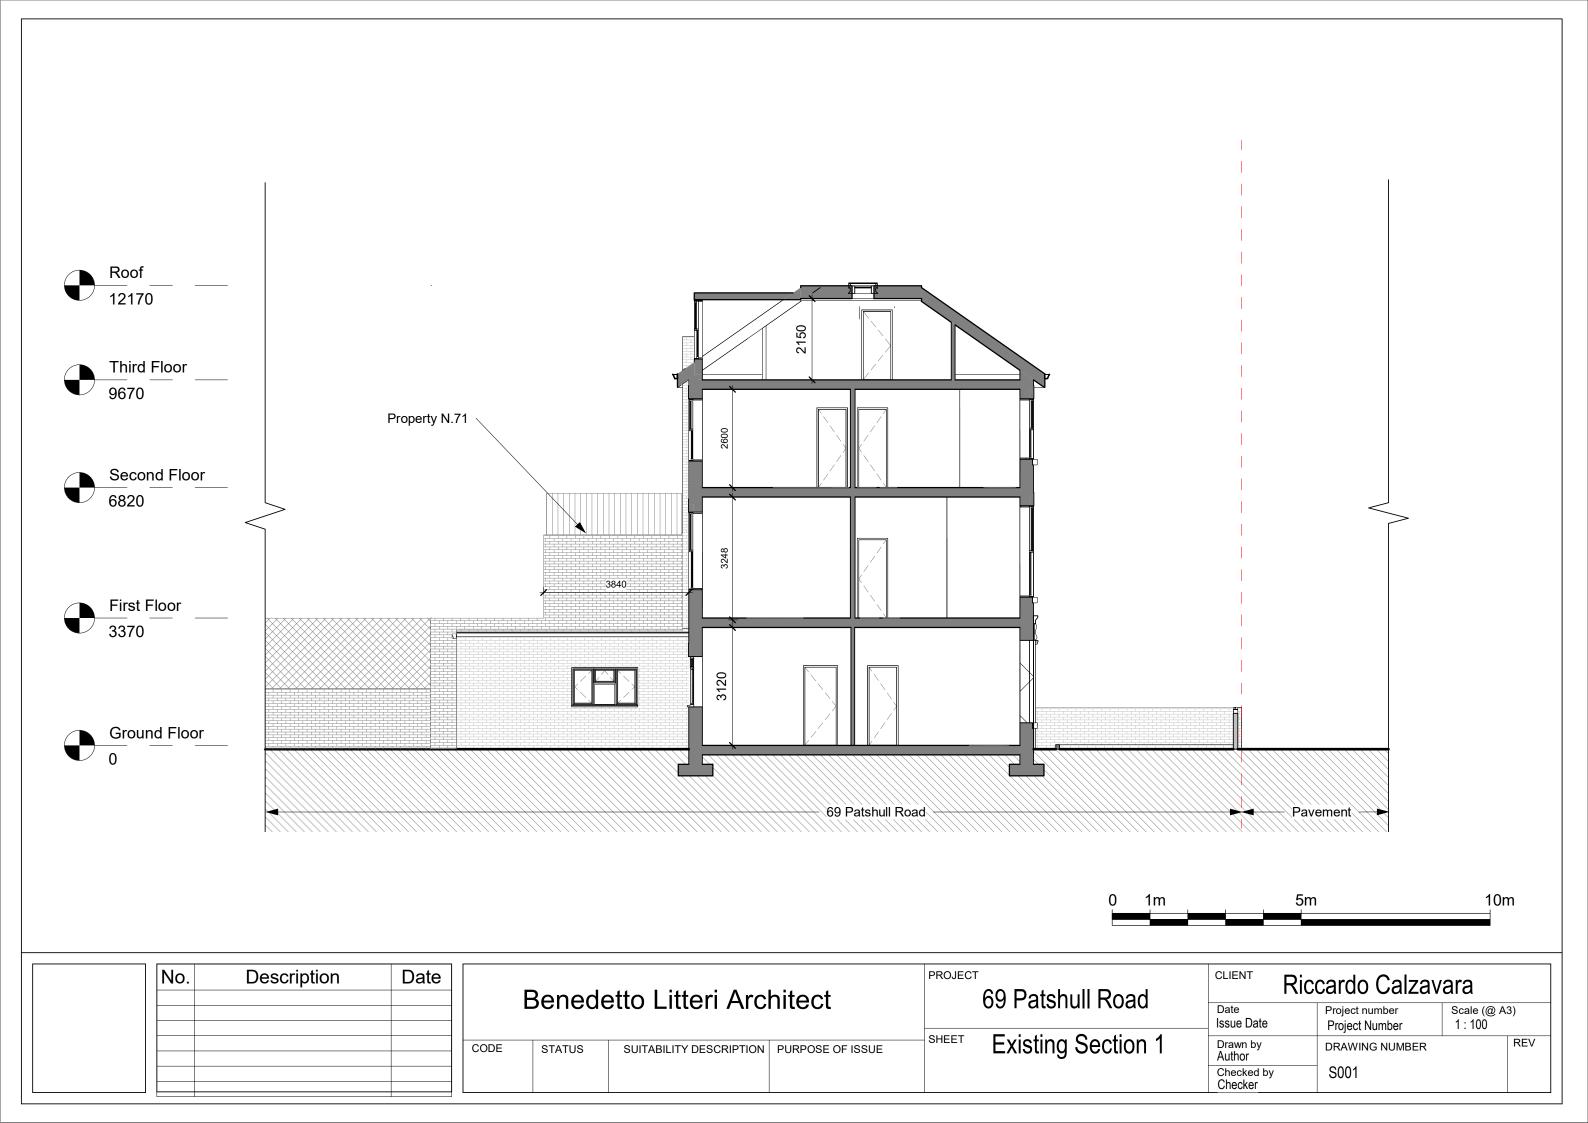

 No.
 Description
 Date

 Benedetto Litteri Architect
 69 Patshull Road

 Code
 Status
 Suitability description
 PROJECT

 69 Patshull Road
 Code
 Status
 Suitability description
 Purpose of Issue

0

1m

0 1m

|  | No. | lo. Description Date |  |             | Benede | etto Litteri Arc        | 69 Patshull Road |
|--|-----|----------------------|--|-------------|--------|-------------------------|------------------|
|  |     |                      |  | CODE STATUS | STATUS | SUITABILITY DESCRIPTION | PURPOSE OF ISSUE |