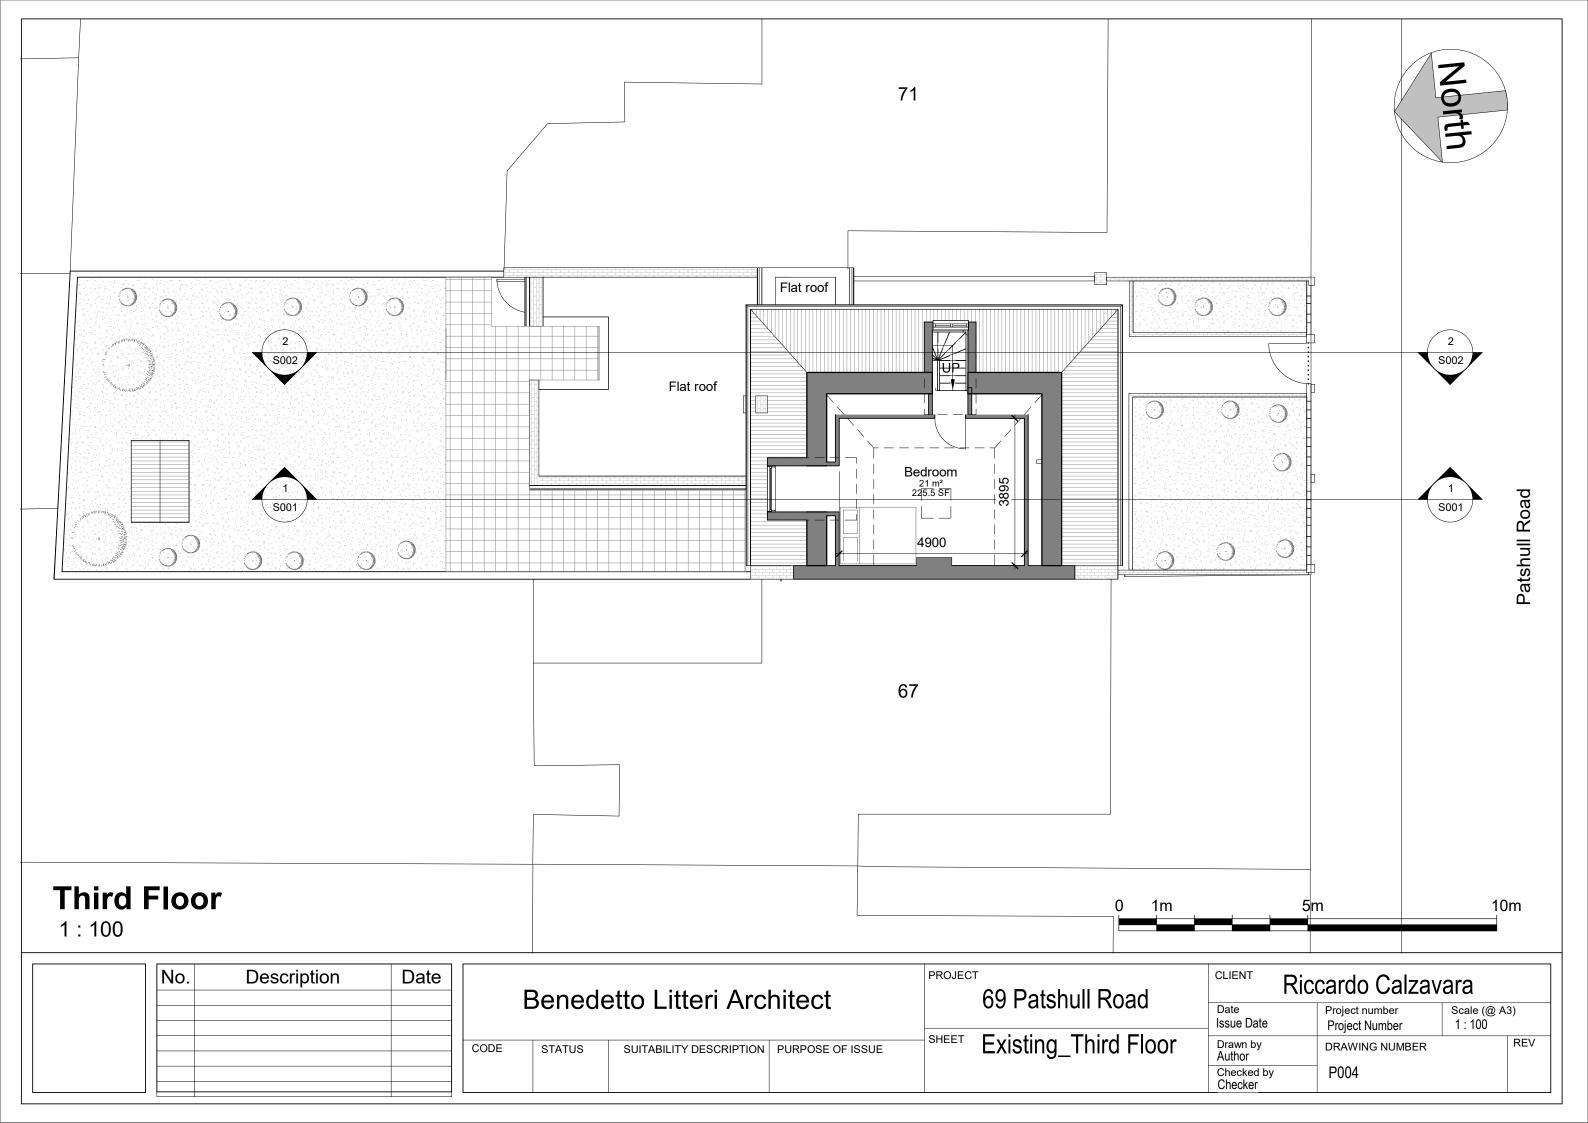

 No.
 Description
 Date

 Benedetto Litteri Architect
 69 Patshull Road

 Code
 Status
 Suitability description
 PROJECT

 69 Patshull Road
 Code
 Status
 Suitability description
 Purpose of Issue

0

1m

0 1m

|  | No. | lo. Description Date |  |             | Benede | etto Litteri Arc        | 69 Patshull Road |
|--|-----|----------------------|--|-------------|--------|-------------------------|------------------|
|  |     |                      |  | CODE STATUS | STATUS | SUITABILITY DESCRIPTION | PURPOSE OF ISSUE |