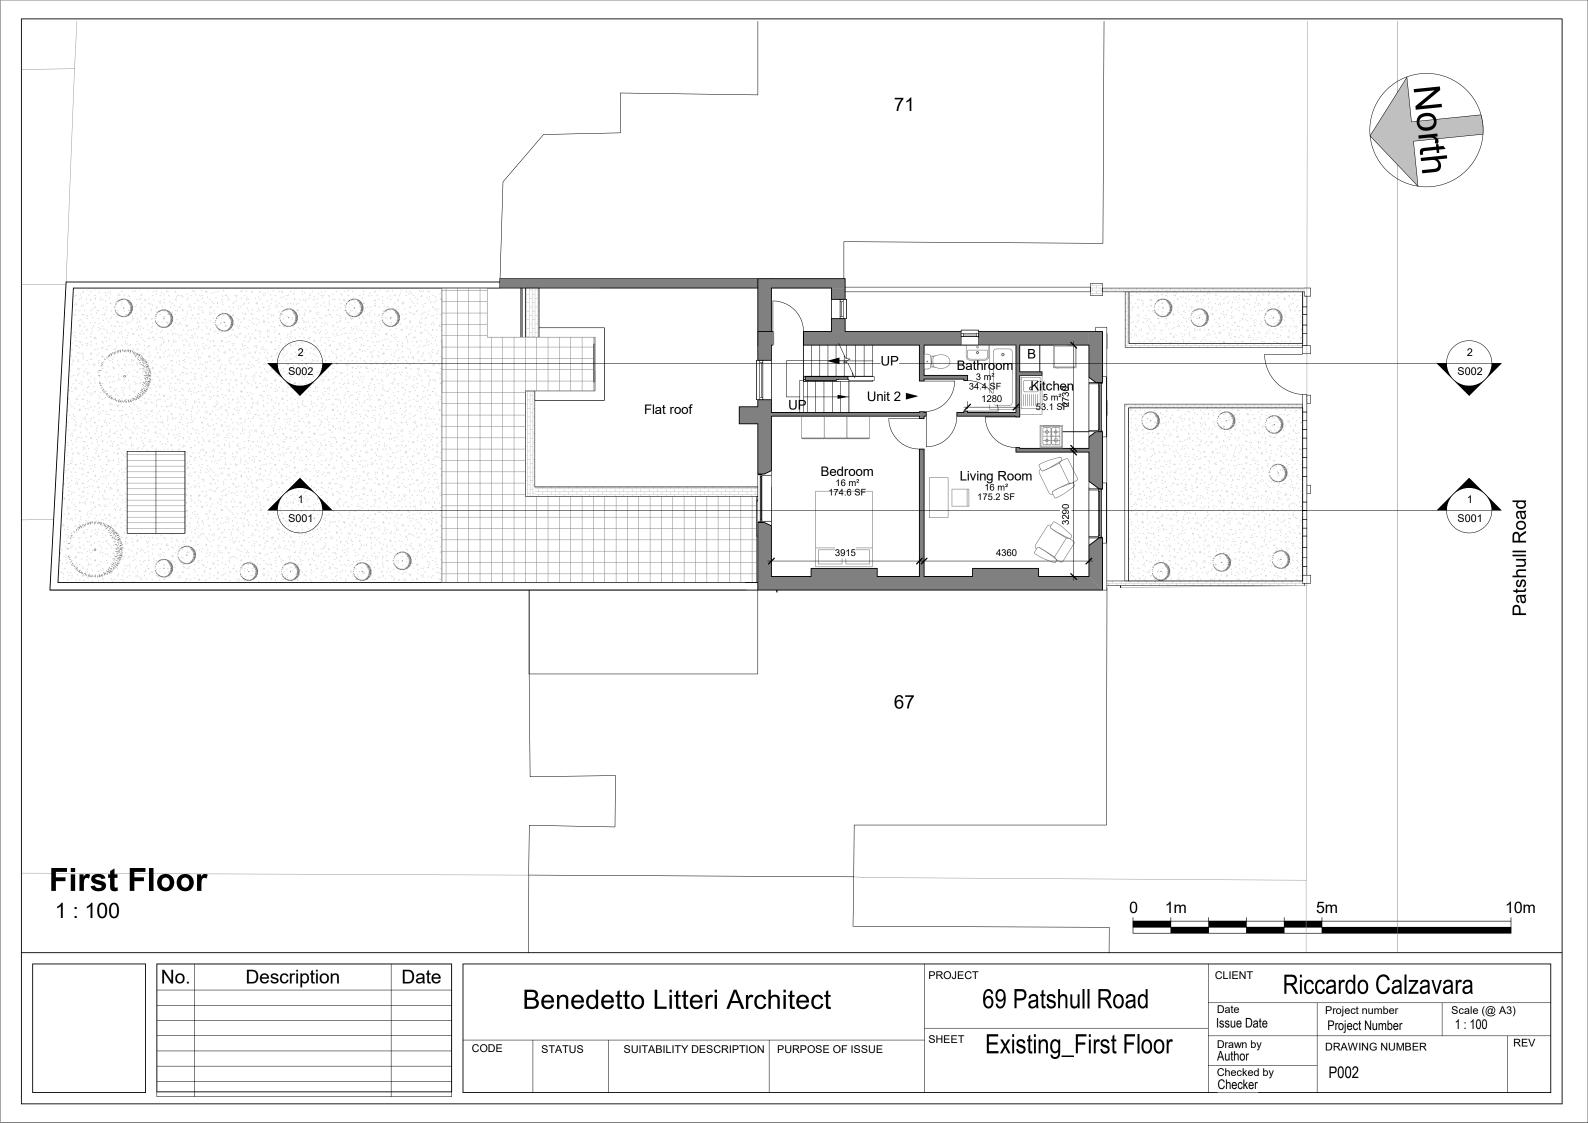

 No.
 Description
 Date

 Benedetto Litteri Architect
 69 Patshull Road

 Code
 Status
 Suitability description
 PROJECT

 69 Patshull Road
 Code
 Status
 Suitability description
 Purpose of Issue

0

1m

0 1m

|  | No. | lo. Description Date |  |             | Benede | etto Litteri Arc        | 69 Patshull Road |
|--|-----|----------------------|--|-------------|--------|-------------------------|------------------|
|  |     |                      |  | CODE STATUS | STATUS | SUITABILITY DESCRIPTION | PURPOSE OF ISSUE |