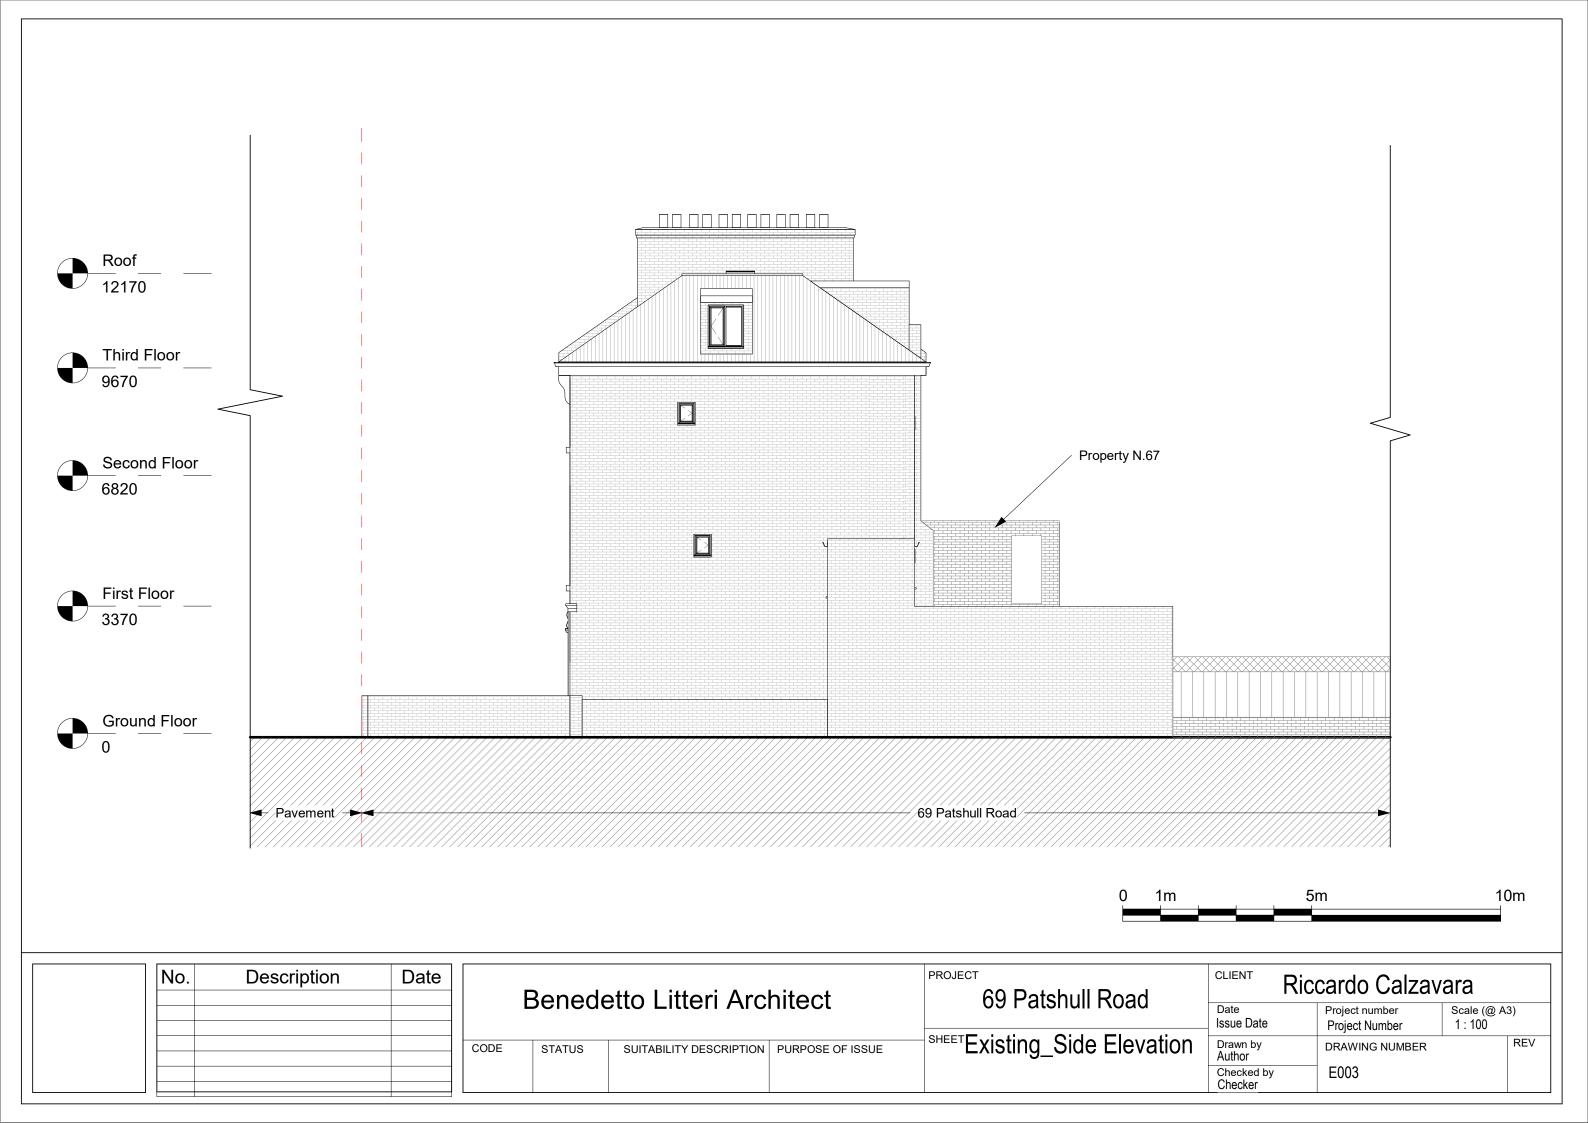

 No.
 Description
 Date

 Benedetto Litteri Architect
 69 Patshull Road

 Code
 Status
 Suitability description
 PROJECT

 69 Patshull Road
 Code
 Status
 Suitability description
 Purpose of Issue

0

1m

0 1m

|  | No. | lo. Description Date |  |             | Benede | etto Litteri Arc        | 69 Patshull Road |
|--|-----|----------------------|--|-------------|--------|-------------------------|------------------|
|  |     |                      |  | CODE STATUS | STATUS | SUITABILITY DESCRIPTION | PURPOSE OF ISSUE |