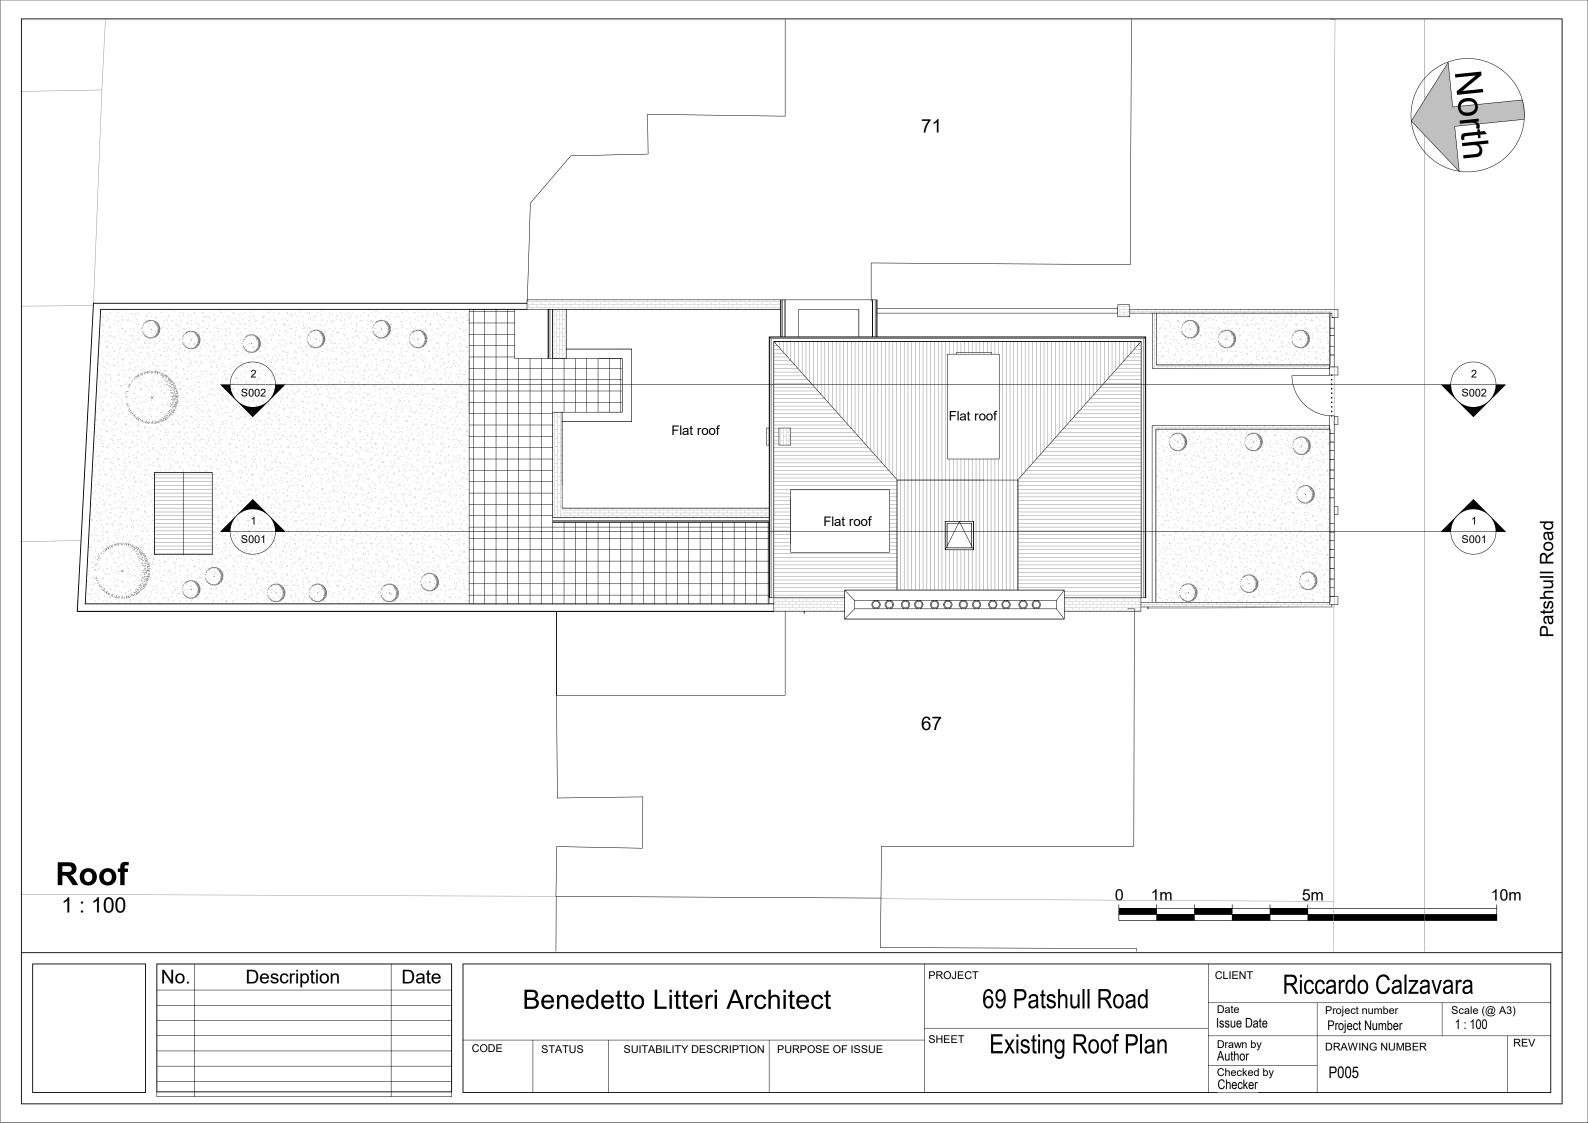

 No.
 Description
 Date

 Benedetto Litteri Architect
 69 Patshull Road

 Code
 Status
 Suitability description
 PROJECT

 69 Patshull Road
 Code
 Status
 Suitability description
 Purpose of Issue

0

1m

0 1m

|  | No. | lo. Description Date |  |             | Benede | etto Litteri Arc        | 69 Patshull Road |
|--|-----|----------------------|--|-------------|--------|-------------------------|------------------|
|  |     |                      |  | CODE STATUS | STATUS | SUITABILITY DESCRIPTION | PURPOSE OF ISSUE |