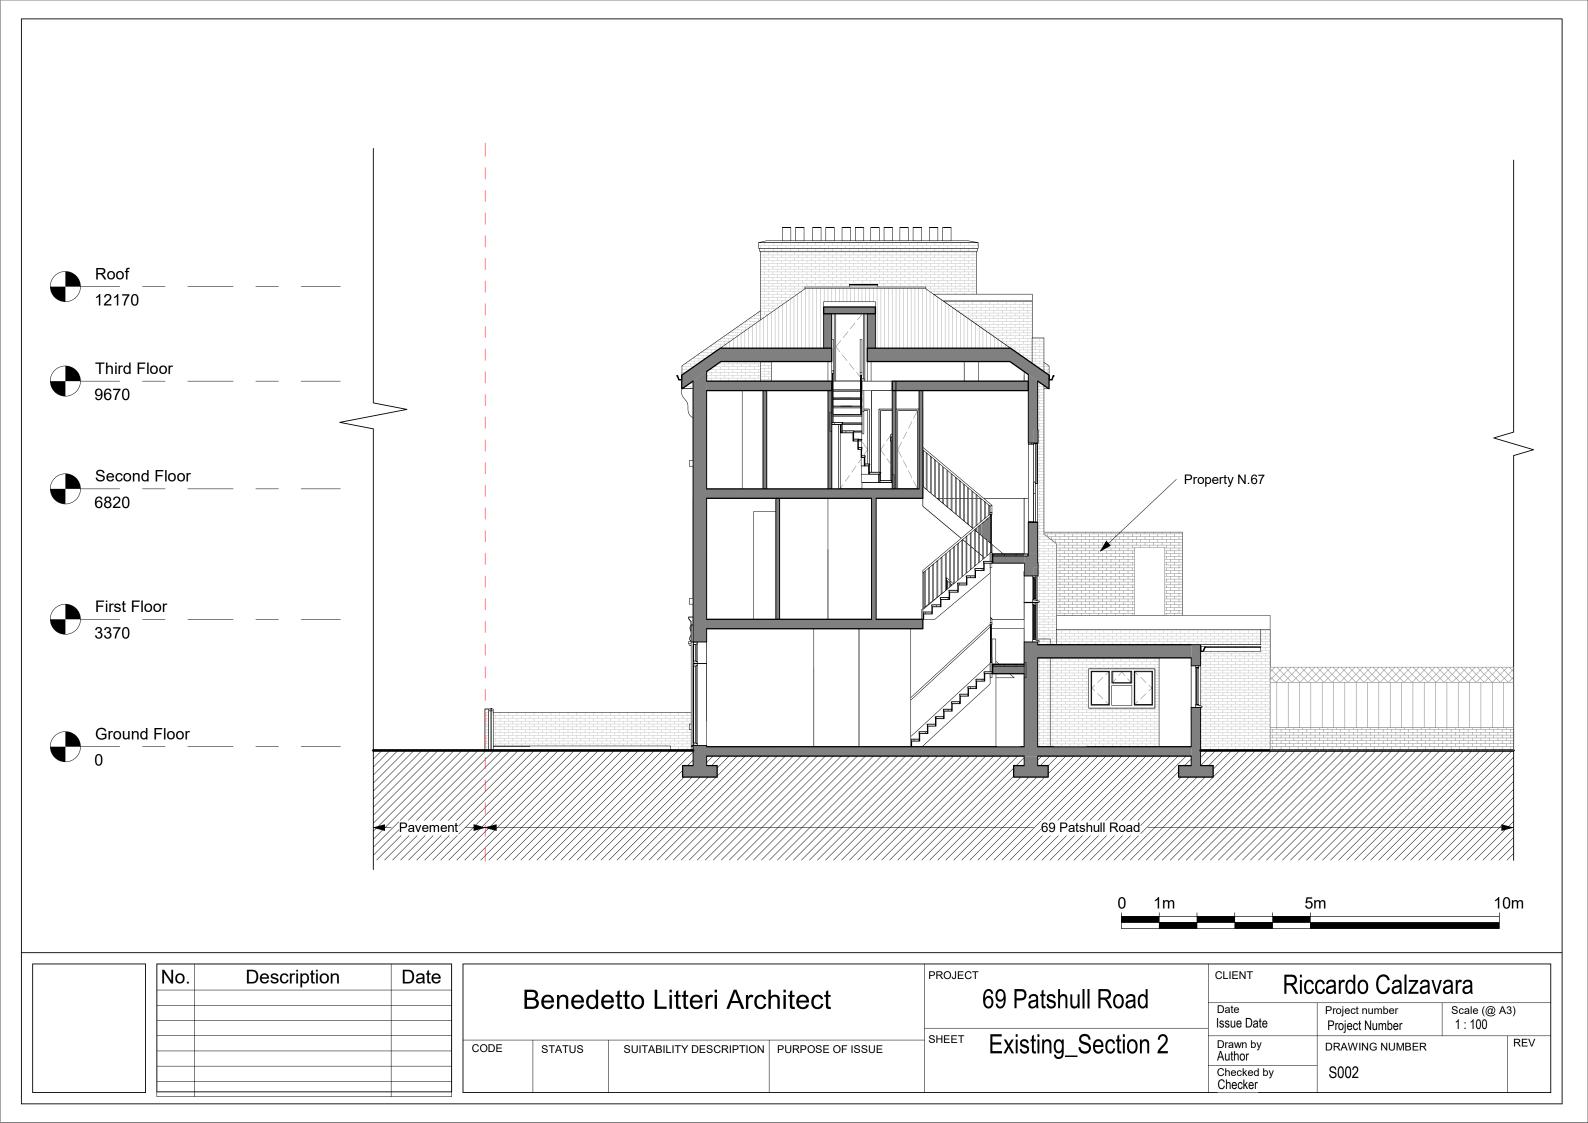

No.
 Description
 Date

 Benedetto Litteri Architect
 69 Patshull Road

 Code
 Status
 Suitability description
 PROJECT

 69 Patshull Road
 Code
 Status
 Suitability description
 Purpose of Issue



0

1m



0 1m

|  | No. | lo. Description Date |  |             | Benede | etto Litteri Arc        | 69 Patshull Road |
|--|-----|----------------------|--|-------------|--------|-------------------------|------------------|
|  |     |                      |  | CODE STATUS | STATUS | SUITABILITY DESCRIPTION | PURPOSE OF ISSUE |





















| No. | Description | Date | F    | Benede | etto Litteri Arcl       | hitect           | PROJECT<br>69 Patshull Road |
|-----|-------------|------|------|--------|-------------------------|------------------|-----------------------------|
|     |             |      |      |        |                         |                  |                             |
|     |             |      | CODE | STATUS | SUITABILITY DESCRIPTION | PURPOSE OF ISSUE | SHEET Existing 3D View      |

| <u> </u> |                       |                                  |              |  |  |  |  |
|----------|-----------------------|----------------------------------|--------------|--|--|--|--|
|          |                       |                                  |              |  |  |  |  |
|          |