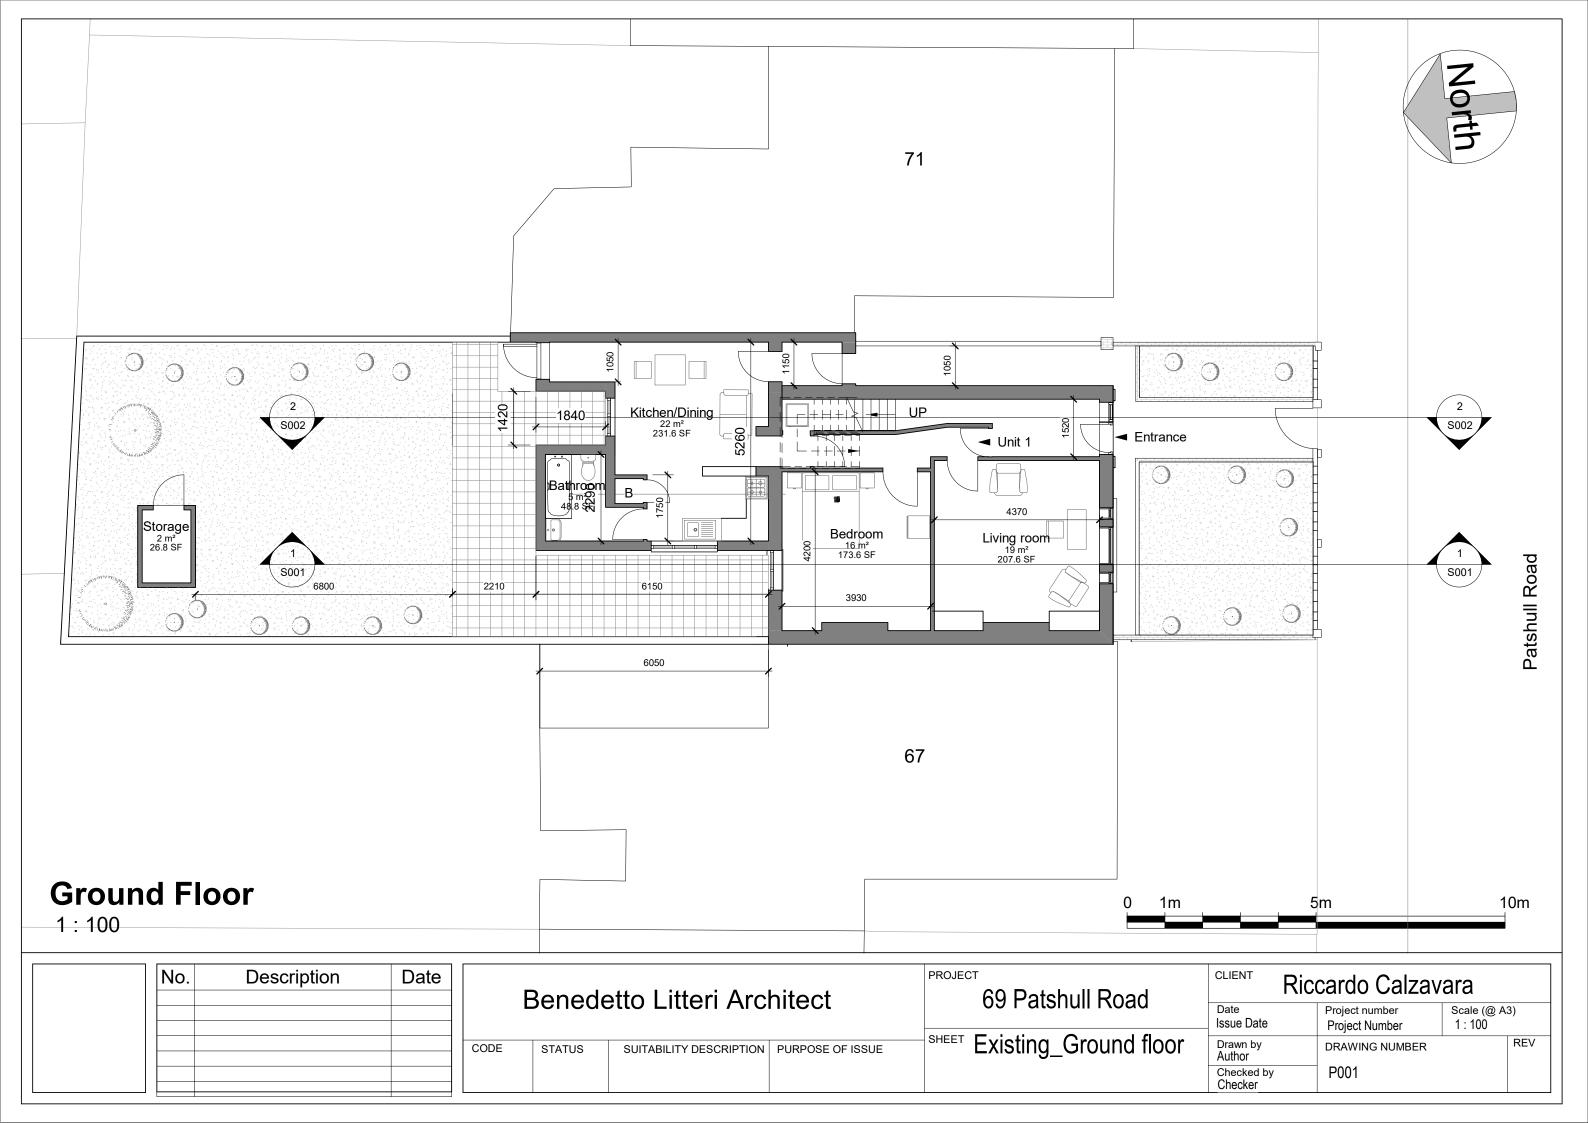

 No.
 Description
 Date

 Benedetto Litteri Architect
 69 Patshull Road

 Code
 Status
 Suitability description
 PROJECT

 69 Patshull Road
 Code
 Status
 Suitability description
 Purpose of Issue

0

1m

0 1m

|  | No. | lo. Description Date |  |             | Benede | etto Litteri Arc        | 69 Patshull Road |
|--|-----|----------------------|--|-------------|--------|-------------------------|------------------|
|  |     |                      |  | CODE STATUS | STATUS | SUITABILITY DESCRIPTION | PURPOSE OF ISSUE |