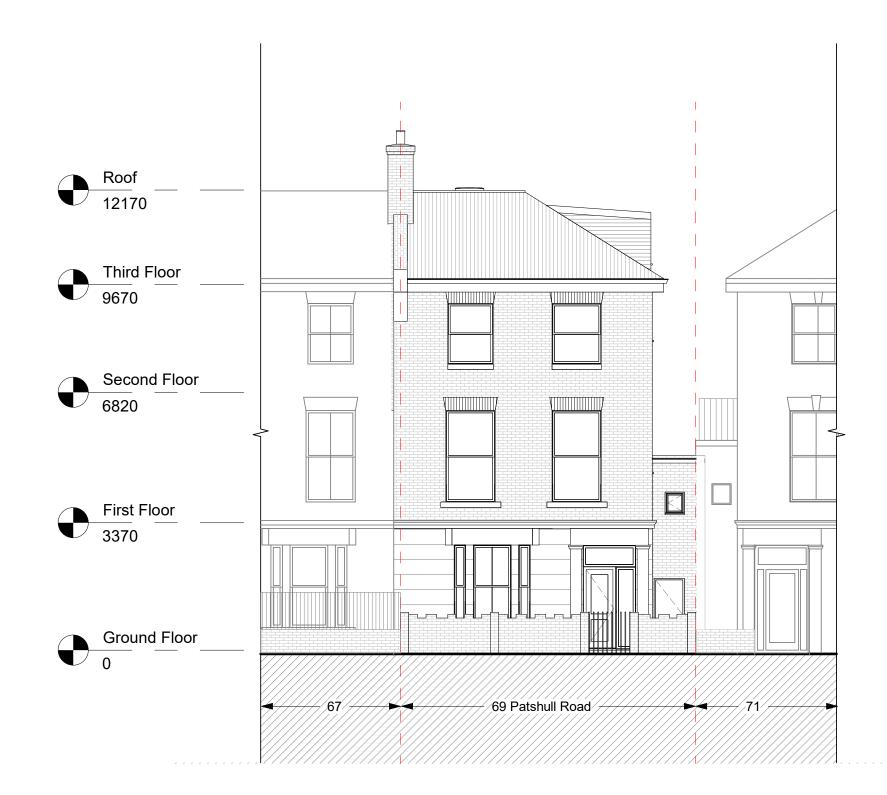

 No.
 Description
 Date

 Benedetto Litteri Architect
 69 Patshull Road

 Code
 Status
 Suitability description
 PROJECT

 69 Patshull Road
 Code
 Status
 Suitability description
 Purpose of Issue

0

1m

0 1m

|  | No. | lo. Description Date |  |             | Benede | etto Litteri Arc        | 69 Patshull Road |
|--|-----|----------------------|--|-------------|--------|-------------------------|------------------|
|  |     |                      |  | CODE STATUS | STATUS | SUITABILITY DESCRIPTION | PURPOSE OF ISSUE |