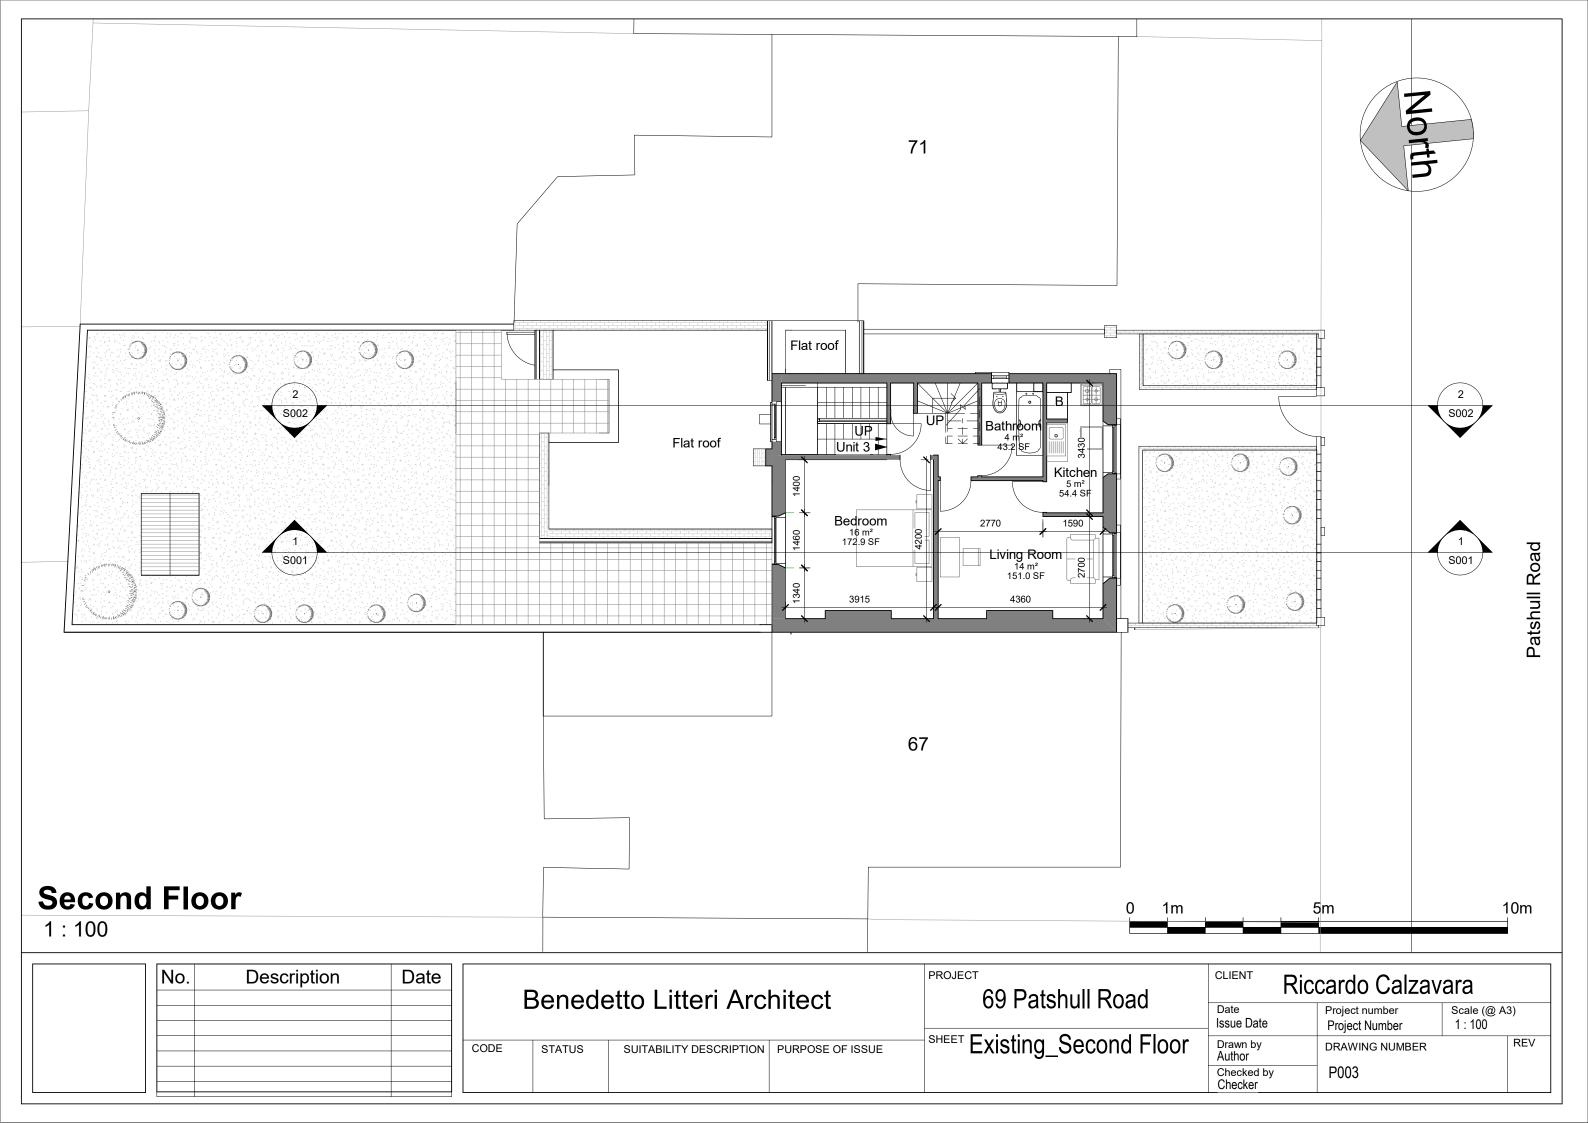

 No.
 Description
 Date

 Benedetto Litteri Architect
 69 Patshull Road

 Code
 Status
 Suitability description
 PROJECT

 69 Patshull Road
 Code
 Status
 Suitability description
 Purpose of Issue

0

1m

0 1m

|  | No. | lo. Description Date |  |             | Benede | etto Litteri Arc        | 69 Patshull Road |
|--|-----|----------------------|--|-------------|--------|-------------------------|------------------|
|  |     |                      |  | CODE STATUS | STATUS | SUITABILITY DESCRIPTION | PURPOSE OF ISSUE |