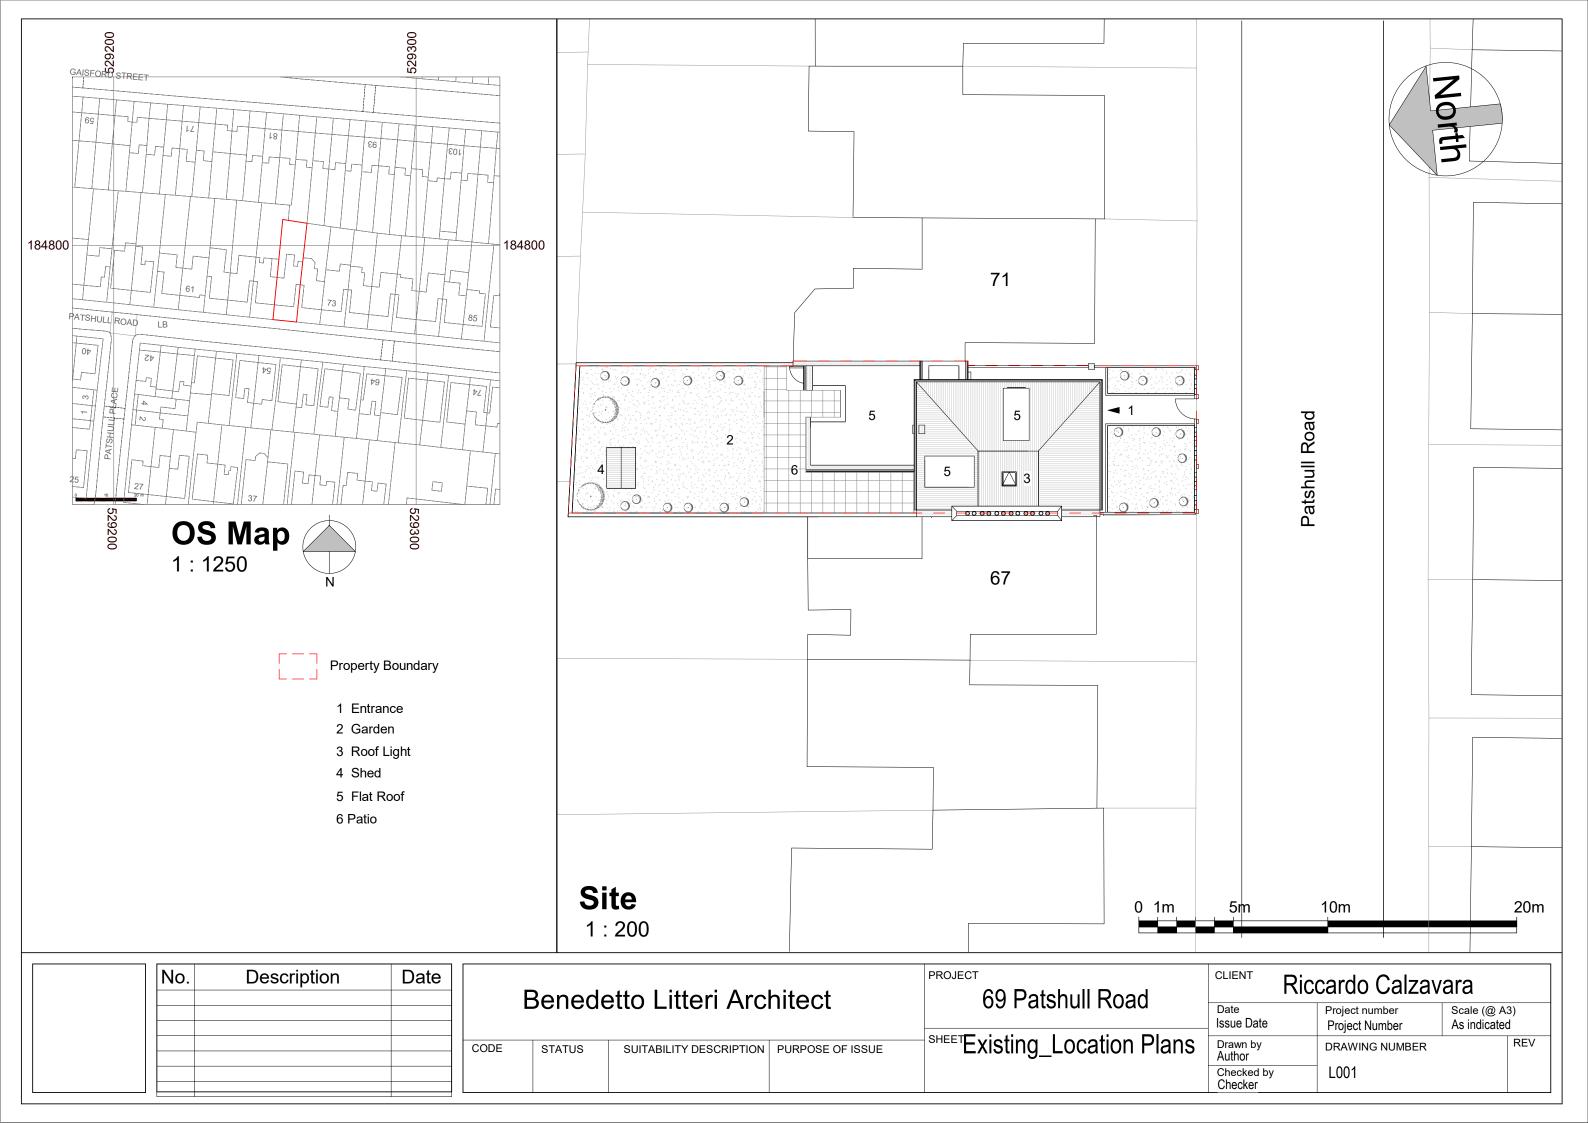

 No.
 Description
 Date

 Benedetto Litteri Architect
 69 Patshull Road

 Code
 Status
 Suitability description
 PROJECT

 69 Patshull Road
 Code
 Status
 Suitability description
 Purpose of Issue

0

1m

0 1m

|  | No. | lo. Description Date |  |             | Benede | etto Litteri Arc        | 69 Patshull Road |
|--|-----|----------------------|--|-------------|--------|-------------------------|------------------|
|  |     |                      |  | CODE STATUS | STATUS | SUITABILITY DESCRIPTION | PURPOSE OF ISSUE |