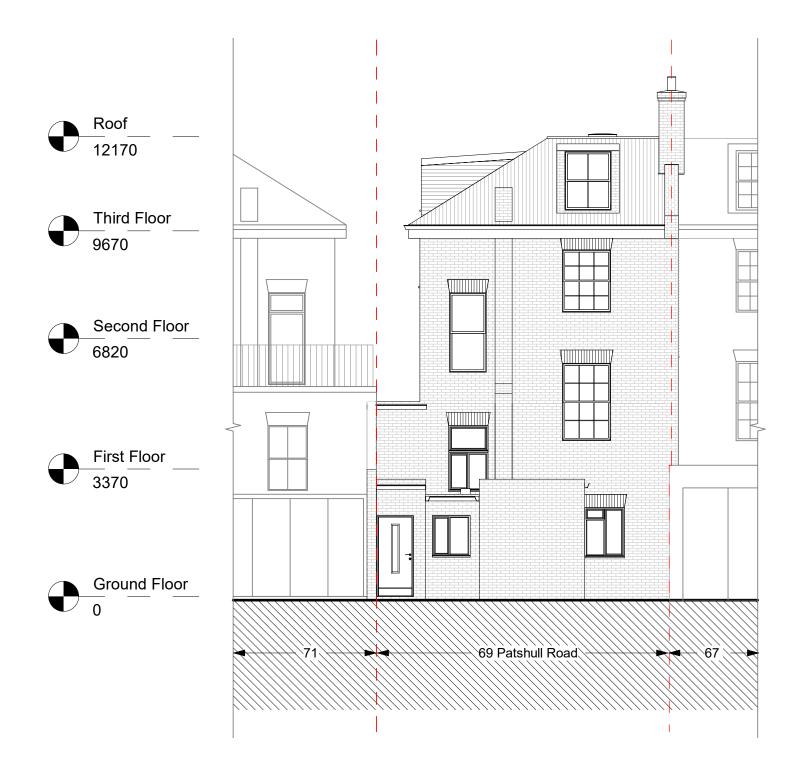

| No. | Description | Date | F    | Benede | etto Litteri Arcl       | hitect           | PROJECT<br>69 Patshull Road |
|-----|-------------|------|------|--------|-------------------------|------------------|-----------------------------|
|     |             |      |      |        |                         |                  |                             |
|     |             |      | CODE | STATUS | SUITABILITY DESCRIPTION | PURPOSE OF ISSUE | SHEET Existing 3D View      |