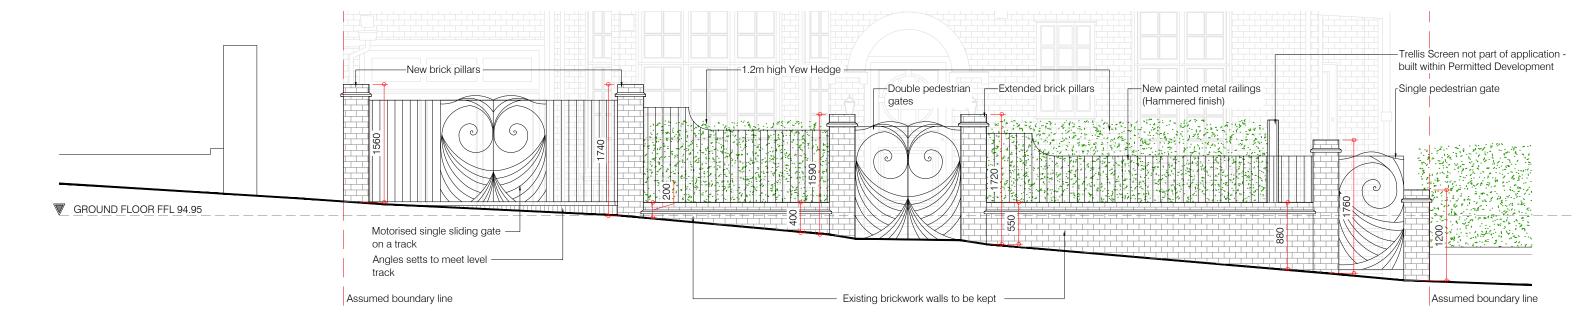

|                                                                                                                                                                |                                    |           |                   | PLANNING  Client: Rebecca Bard                                                                     |              |                |                                                                                                                     | Kysor                |           |  |
|----------------------------------------------------------------------------------------------------------------------------------------------------------------|------------------------------------|-----------|-------------------|----------------------------------------------------------------------------------------------------|--------------|----------------|---------------------------------------------------------------------------------------------------------------------|----------------------|-----------|--|
| Rev:                                                                                                                                                           | Comments:<br>Note on Trellis added | By:<br>KK | Date:<br>June19   |                                                                                                    |              |                | Studio  28 Scrutton Street London  UK  EC2A 4RP  7: +44(0) 20 7247 2462 E: enquiries@kyson.co.uk W: www.kyson.co.uk |                      |           |  |
|                                                                                                                                                                |                                    |           |                   | Project Title: 7 Oakhill Avenue, Hampstead, NW3 7RD Drawing Title: As Built Front Street Elevation |              |                |                                                                                                                     |                      |           |  |
|                                                                                                                                                                |                                    |           |                   |                                                                                                    |              |                |                                                                                                                     |                      |           |  |
| Do not scale this drawing All dimensions must be checked on site<br>All rights reserved. No reproduction in any material form is permitted<br>without consent. |                                    |           | Scale:<br>1:50@A3 | Date:<br>May 19                                                                                    | Drawn:<br>KK | Checked:<br>PH | Project No.:<br>536-17                                                                                              | Drawing No.:<br>3000 | Revision: |  |