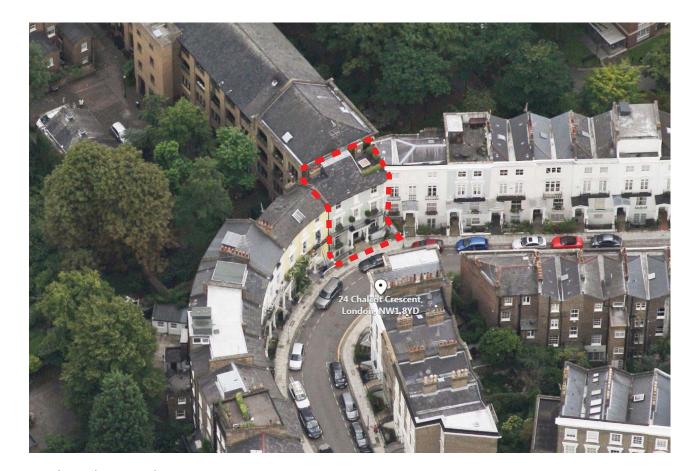

#### AERIAL VIEWS

Aerial View (Bing Maps) 24 Chalcot Crescent Dashed line indicates location of No.24

Aerial View (Bing Maps)
24 Chalcot Crescent
Dashed line indicates location of No.24