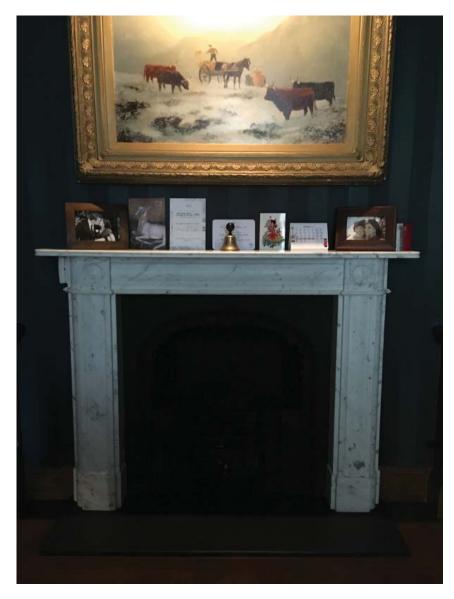

## INTERIOR

First floor bathroom

Existing bath position

First floor bathroom

Proposed position of bath

Ground Floor Library/Study

Existing fireplace surround, inset and hearth to be removed

Ground Floor Living room

Colebrook fireplace surround & Chesney's Morris Fire Basket to be replicated in

Library/Study