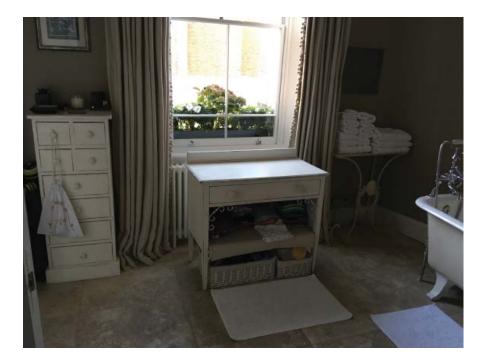

## INTERIOR

First floor bathroom

Existing bath position

First floor bathroom

Proposed position of bath

Ground Floor Library/Study

Existing fireplace surround, inset and hearth to be removed

Ground Floor Living room