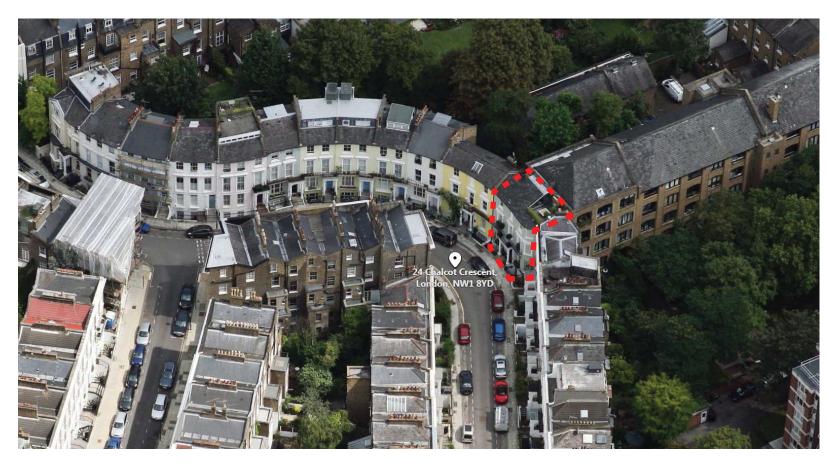

#### AERIAL VIEWS

Aerial View (Bing Maps) 24 Chalcot Crescent Dashed line indicates location of No.24

Aerial View (Bing Maps)
24 Chalcot Crescent
Dashed line indicates location of No.24