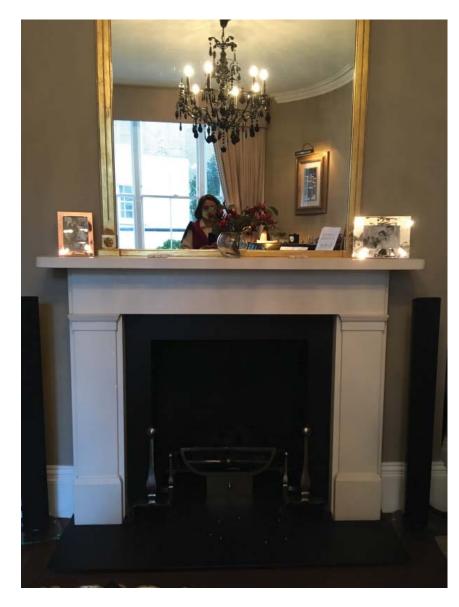

## INTERIOR

First floor bathroom

Existing bath position

First floor bathroom

Proposed position of bath

Ground Floor Library/Study

Existing fireplace surround, inset and hearth to be removed

Ground Floor Living room