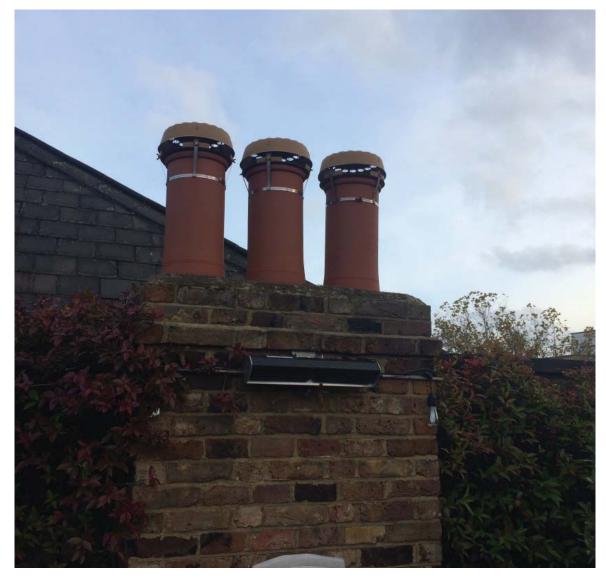

# EXTERIOR

Lightwell 2

Access to basement from street level

Lightwell 1

Roof Terrace Existing metal cowls to be replaced with Supply Bird cowls with peacemaker mat