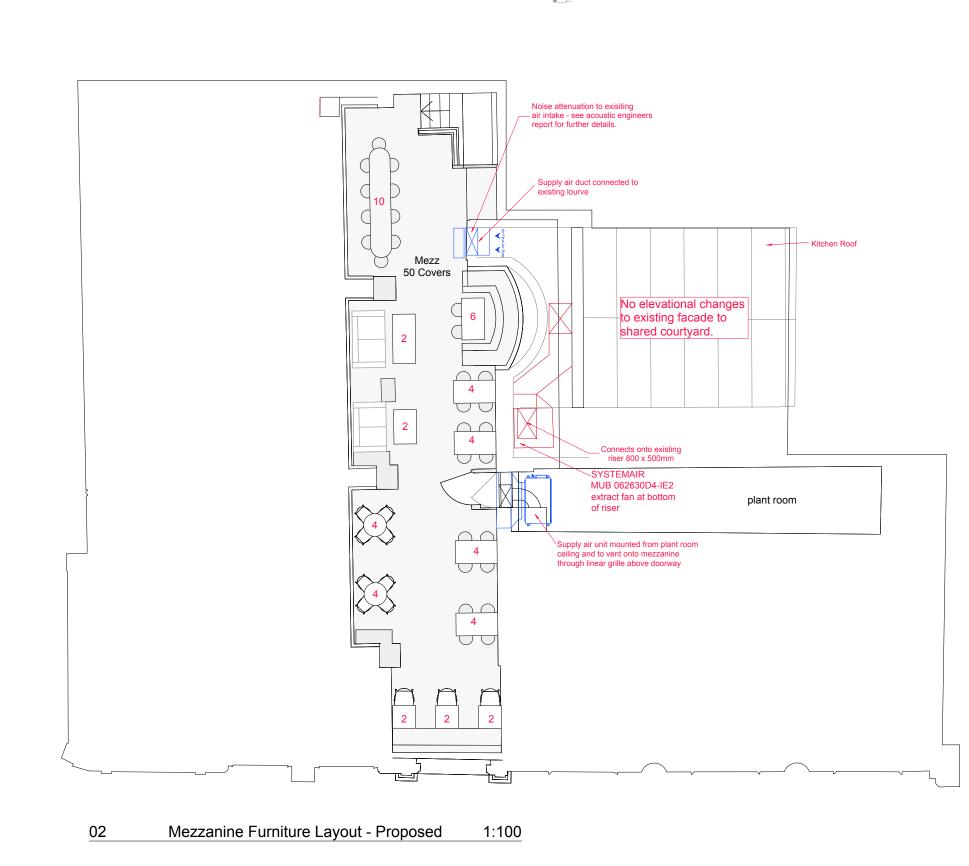

I

| Job Title                                      | Gezzelig Restaurant,<br>193 - 197 High Holborn                                                                               |
|------------------------------------------------|------------------------------------------------------------------------------------------------------------------------------|
| Client                                         | ТНА                                                                                                                          |
| Status                                         | PLANNING                                                                                                                     |
| Format<br>Scale<br>Drawn by<br>Date            | A3<br>1:100 @ A3<br>1:50 @ A1<br>16/04/2019                                                                                  |
| Notes                                          |                                                                                                                              |
| Revisions                                      |                                                                                                                              |
| Architect                                      | trevor<br>horne<br>architects<br>Studio 1<br>56a Orsman Rd<br>London<br>N1 5QJ<br>t: 020 7253 0600<br>e: info@trevorhome.com |
| Mezzanine<br>Furniture<br>Layout -<br>Proposed |                                                                                                                              |
| Gezellig/PLA12                                 |                                                                                                                              |