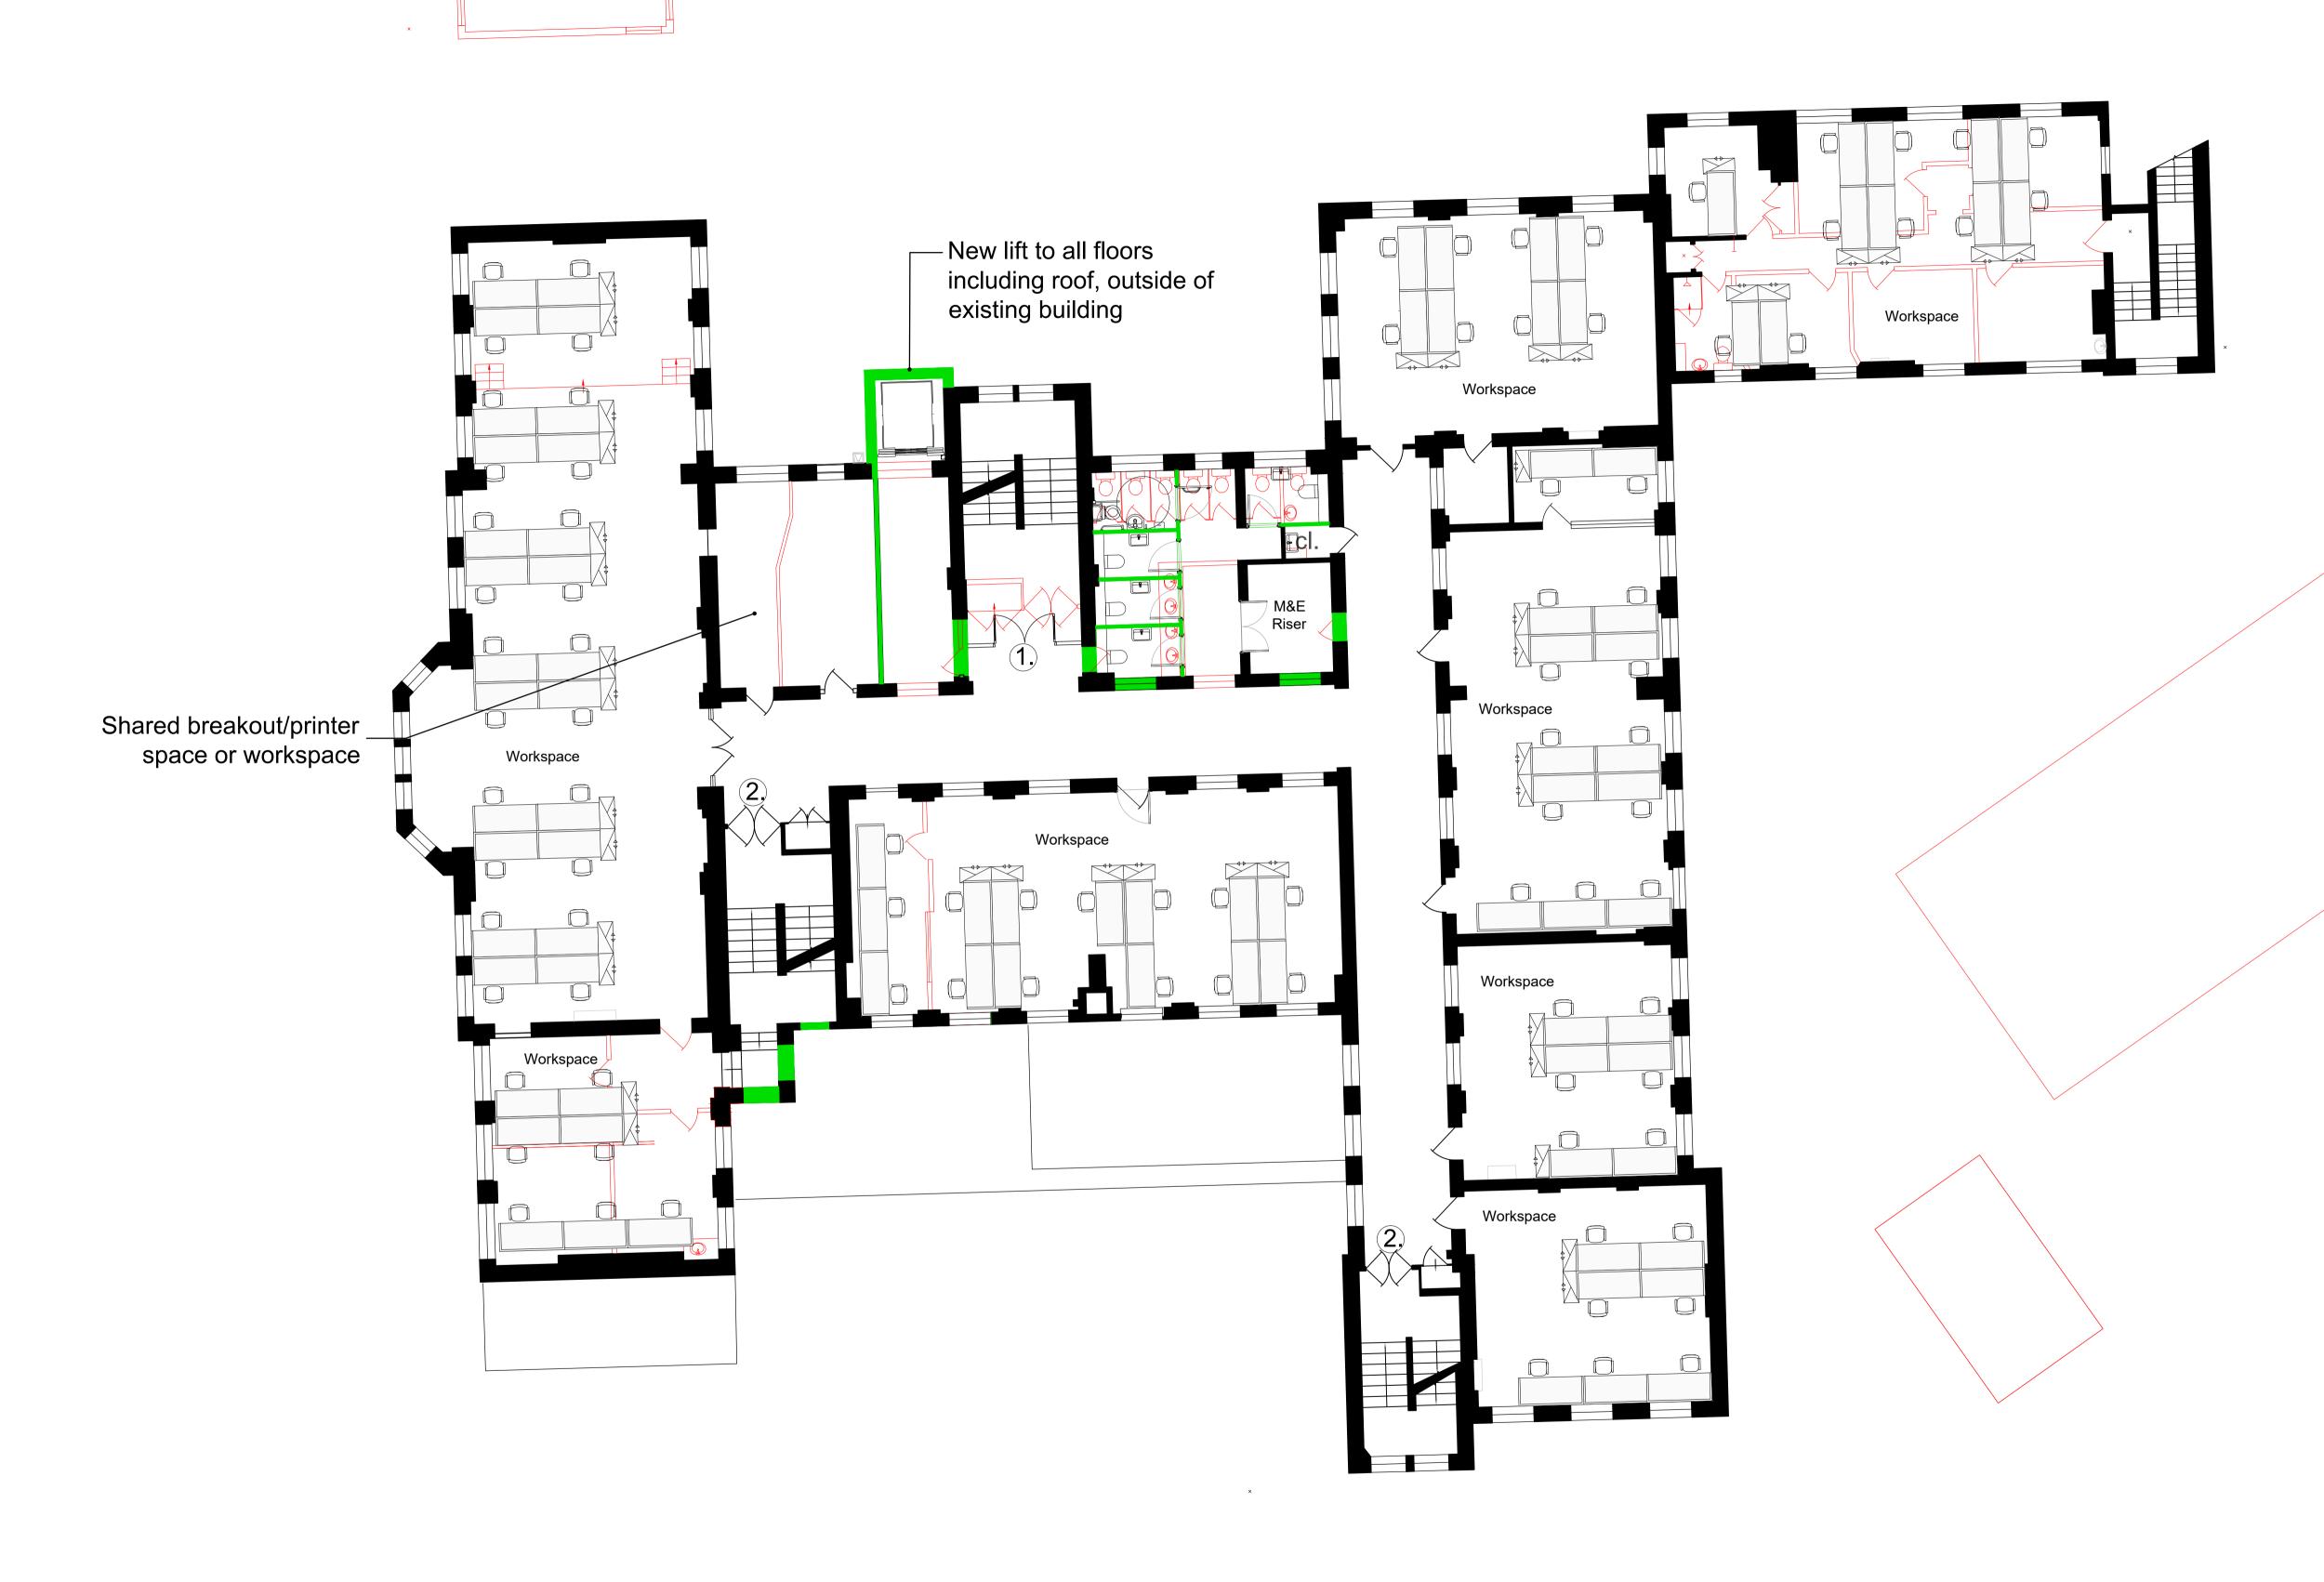

drawing notesWorkspaceGIA (m2)Ground Floor908.13m²Multi-Use Hall397.54m²First Floor902.2m²Second Floor815.91m²Total3023.78m²

NIA(m2) 535.45m<sup>2</sup> 278.29m<sup>2</sup> 570m<sup>2</sup> 516m<sup>2</sup> 1899.74m<sup>2</sup>

New Build Retained Demolished

Please note: Annex building and Cafe included.

1

| Key                                                                               | y:                                                         | Ν |                                            |  |
|-----------------------------------------------------------------------------------|------------------------------------------------------------|---|--------------------------------------------|--|
| 1.<br>2.                                                                          | New 60min fire doors and screens.<br>New 60min Fire doors. |   |                                            |  |
| <ol> <li>Build new half landing and flight up<br/>to existing landing.</li> </ol> |                                                            |   |                                            |  |
| 4.                                                                                | Add opaque glazing.                                        |   |                                            |  |
|                                                                                   |                                                            |   |                                            |  |
|                                                                                   |                                                            |   |                                            |  |
| 1:100                                                                             | 1:100                                                      |   | REV   BY   CHKD   DATE   AMENDMENT DETAILS |  |

drawing title PROPOSED PLAN

First Ground Floor