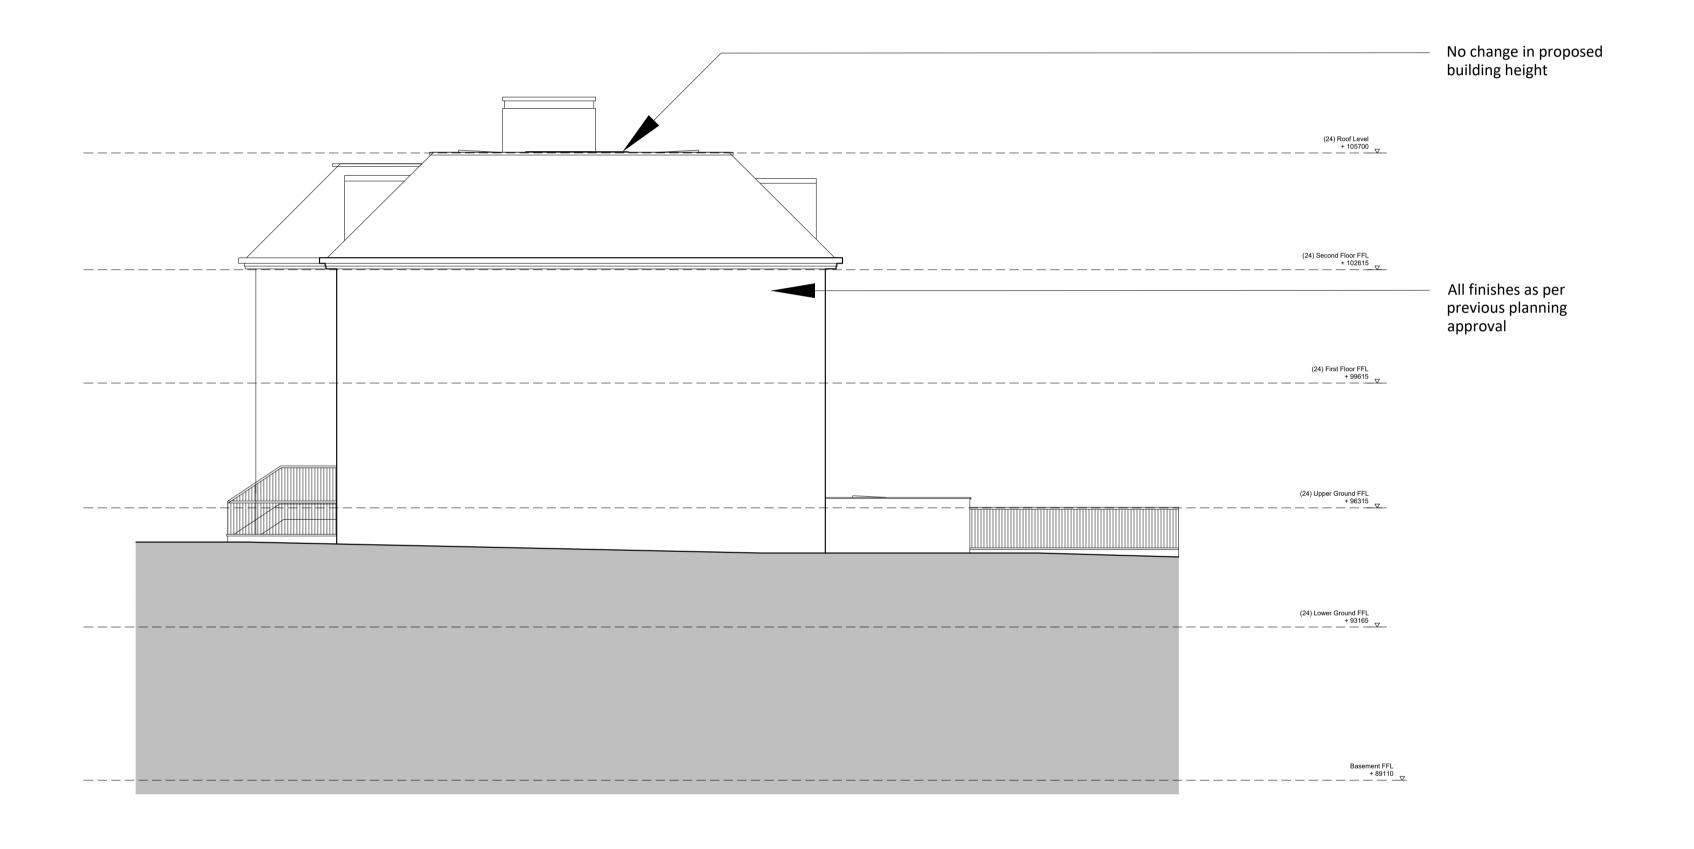

# No.24 Proposed South Elevation (Side)

| Drawing No. |                    |               | Rev.                   |
|-------------|--------------------|---------------|------------------------|
| A152        |                    |               | P                      |
| Project No. | Scale              | 1:100 @ A1    | 1:200 @ A              |
| 020         | <b>Drawn</b><br>CB | Checked<br>CB | <b>Date</b> 07.05.2019 |