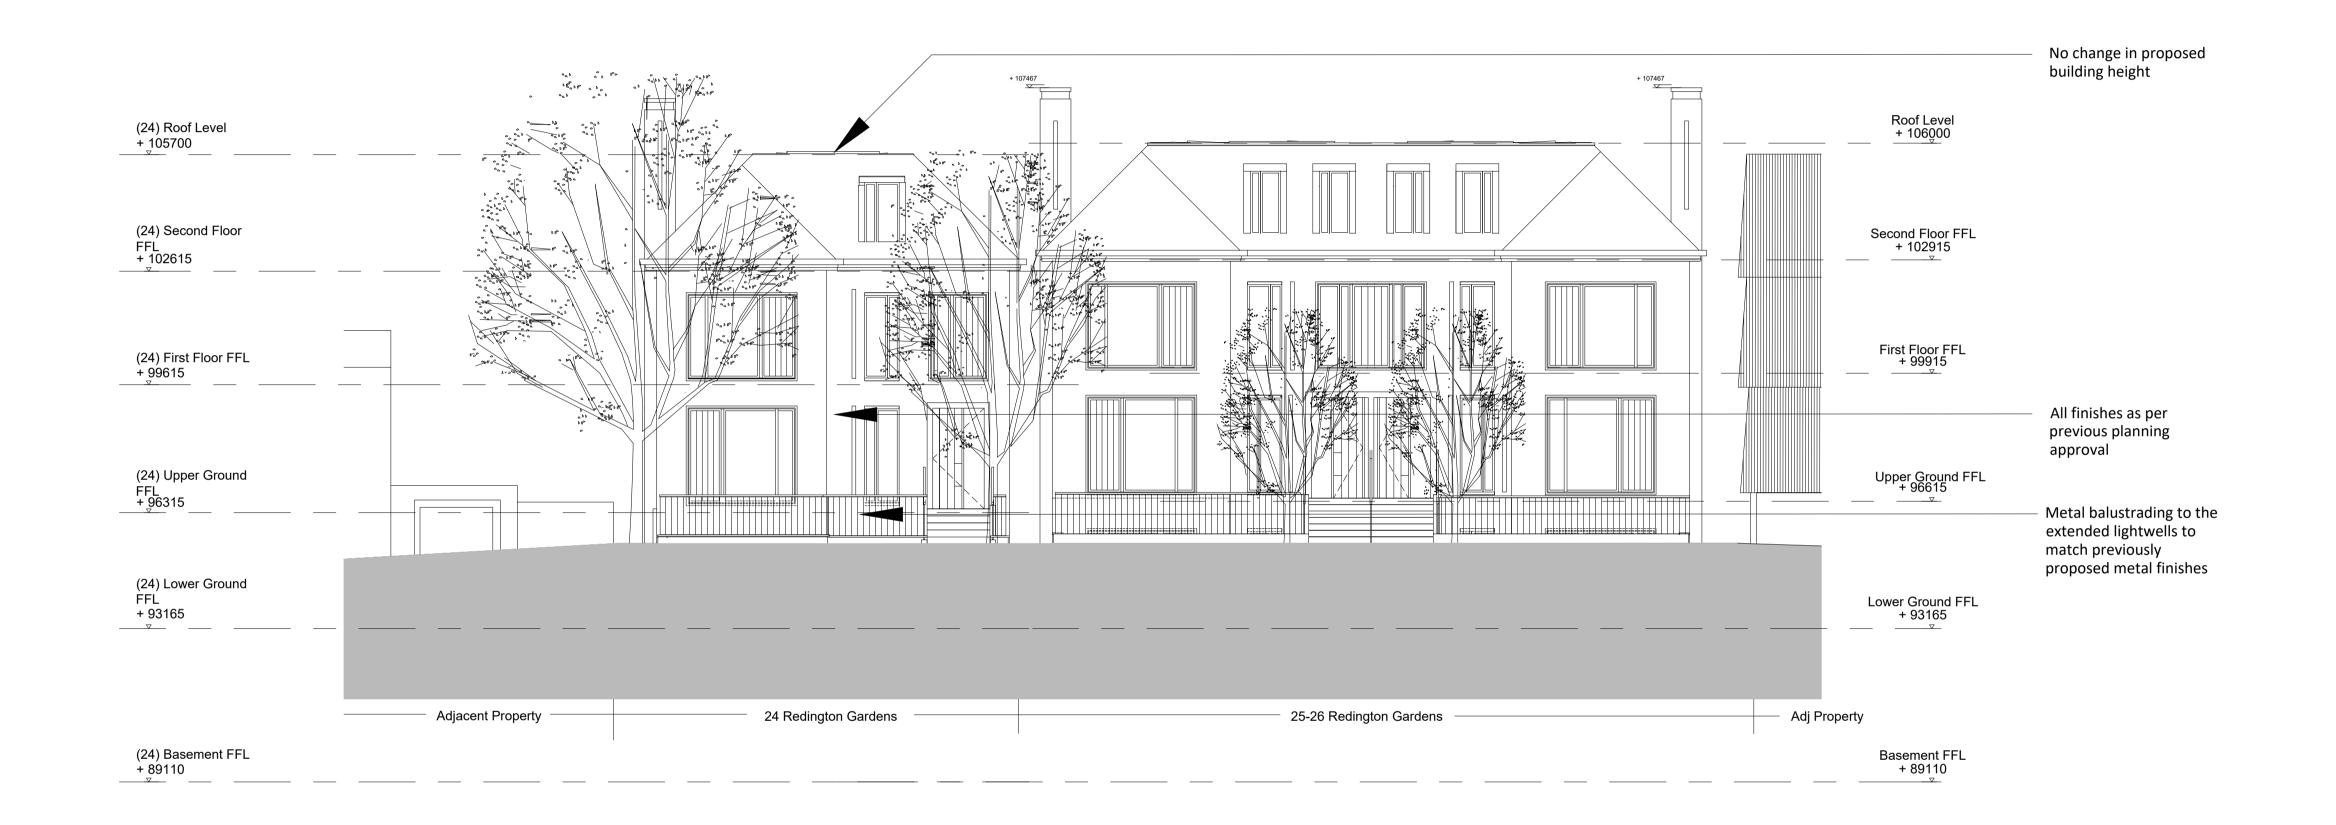

# No.24 Proposed East Elevation (Front)

| A150              |              |                | P          |
|-------------------|--------------|----------------|------------|
| Project No.       | Scale        | 1:100 @ A1     | 1:200 @ A3 |
| 020               | Drawn        | Checked        | Date       |
|                   | СВ           | СВ             | 07.05.2019 |
| Do not scale from | this drawing | All dimensions | should be  |

Do not scale from this drawing. All dimensions should be checked and confirmed on site before the commencement of work. All discrepancies must be reported. Subcontractors must verify all dimensions on site before making a shop drawing or commencing manufacturing. This drawing is subject to copyright. ©