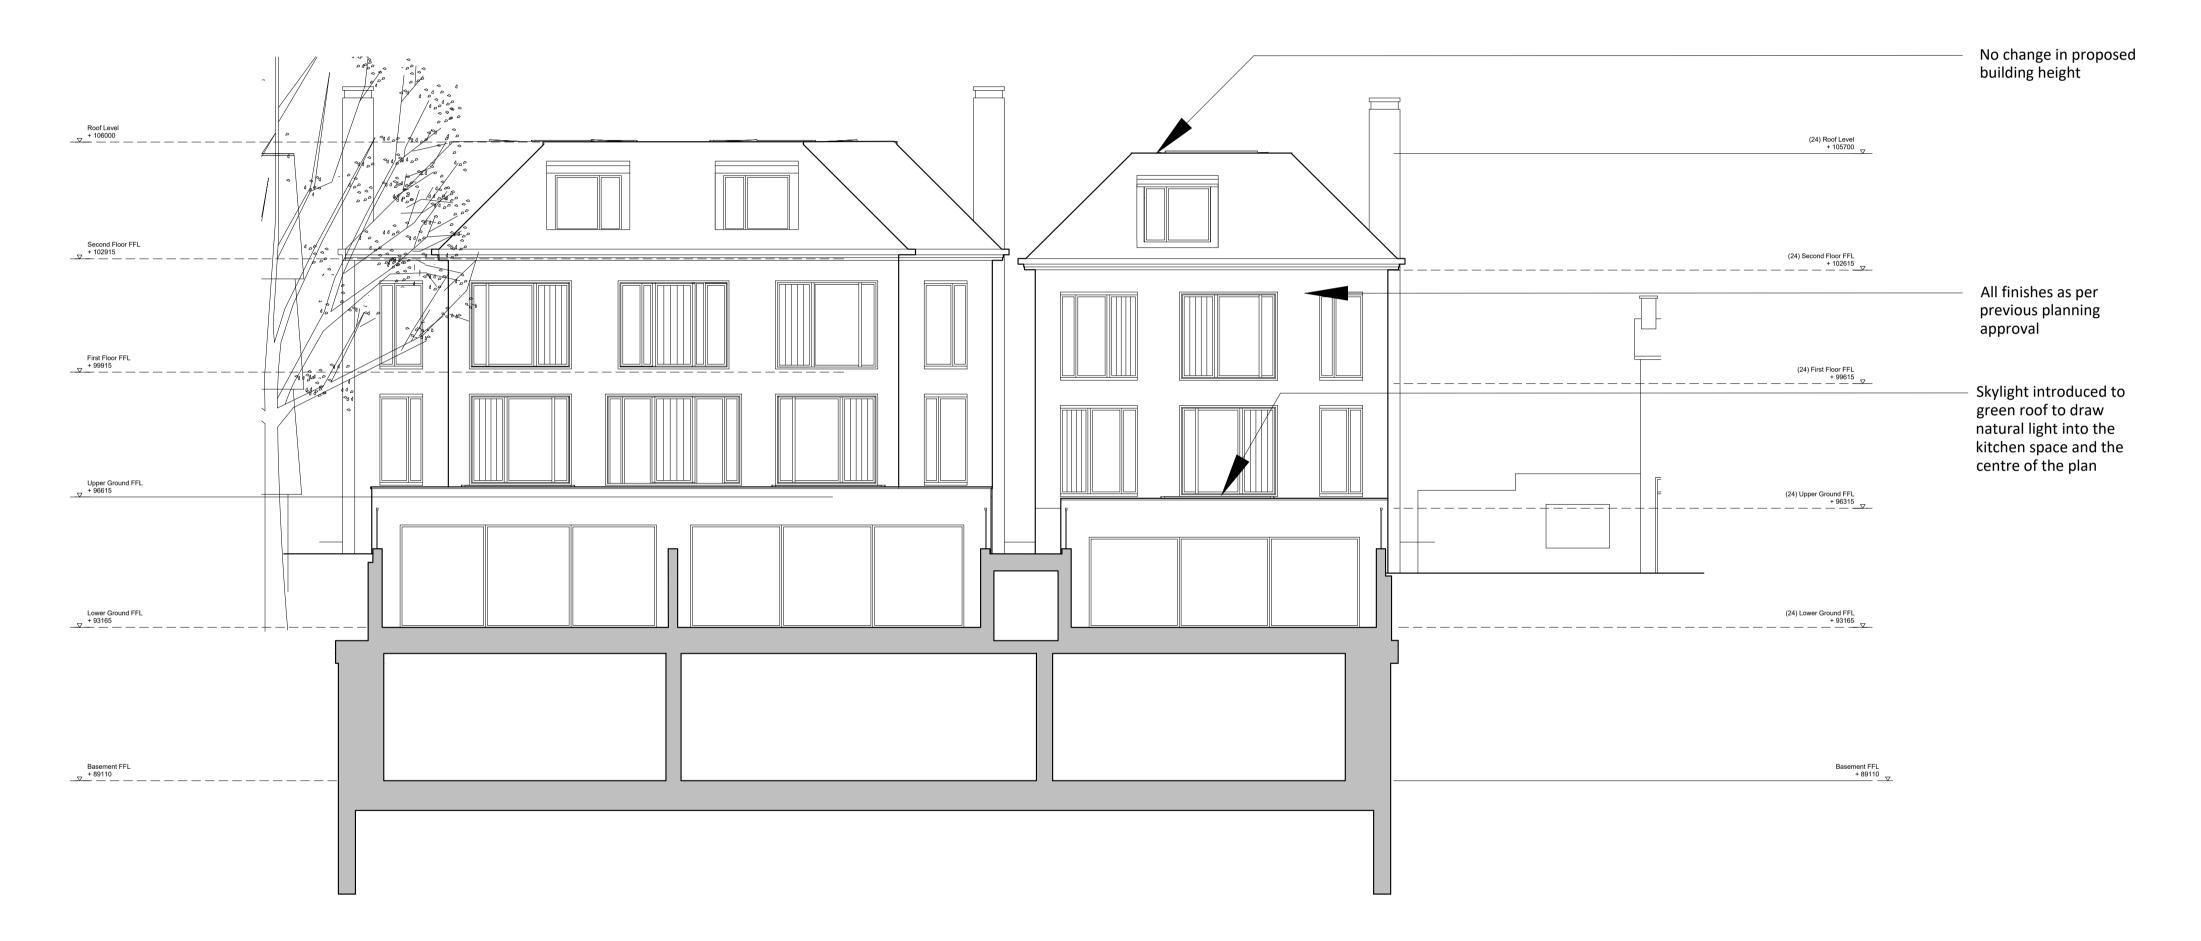

### No.24 Proposed West Elevation (Rear)

| Drawing No.       |              |                | Rev.       |
|-------------------|--------------|----------------|------------|
| A151              |              |                | P          |
| Project No.       | Scale        | 1:100 @ A1     | 1:200 @ A3 |
| 020               | Drawn        | Checked        | Date       |
|                   | СВ           | СВ             | 07.05.2019 |
| Do not scale from | thic drawing | All dimensions | chould bo  |

Do not scale from this drawing. All dimensions should be checked and confirmed on site before the commencement of work. All discrepancies must be reported. Subcontractors must verify all dimensions on site before making a shop drawing or commencing manufacturing. This drawing is subject to copyright. ©