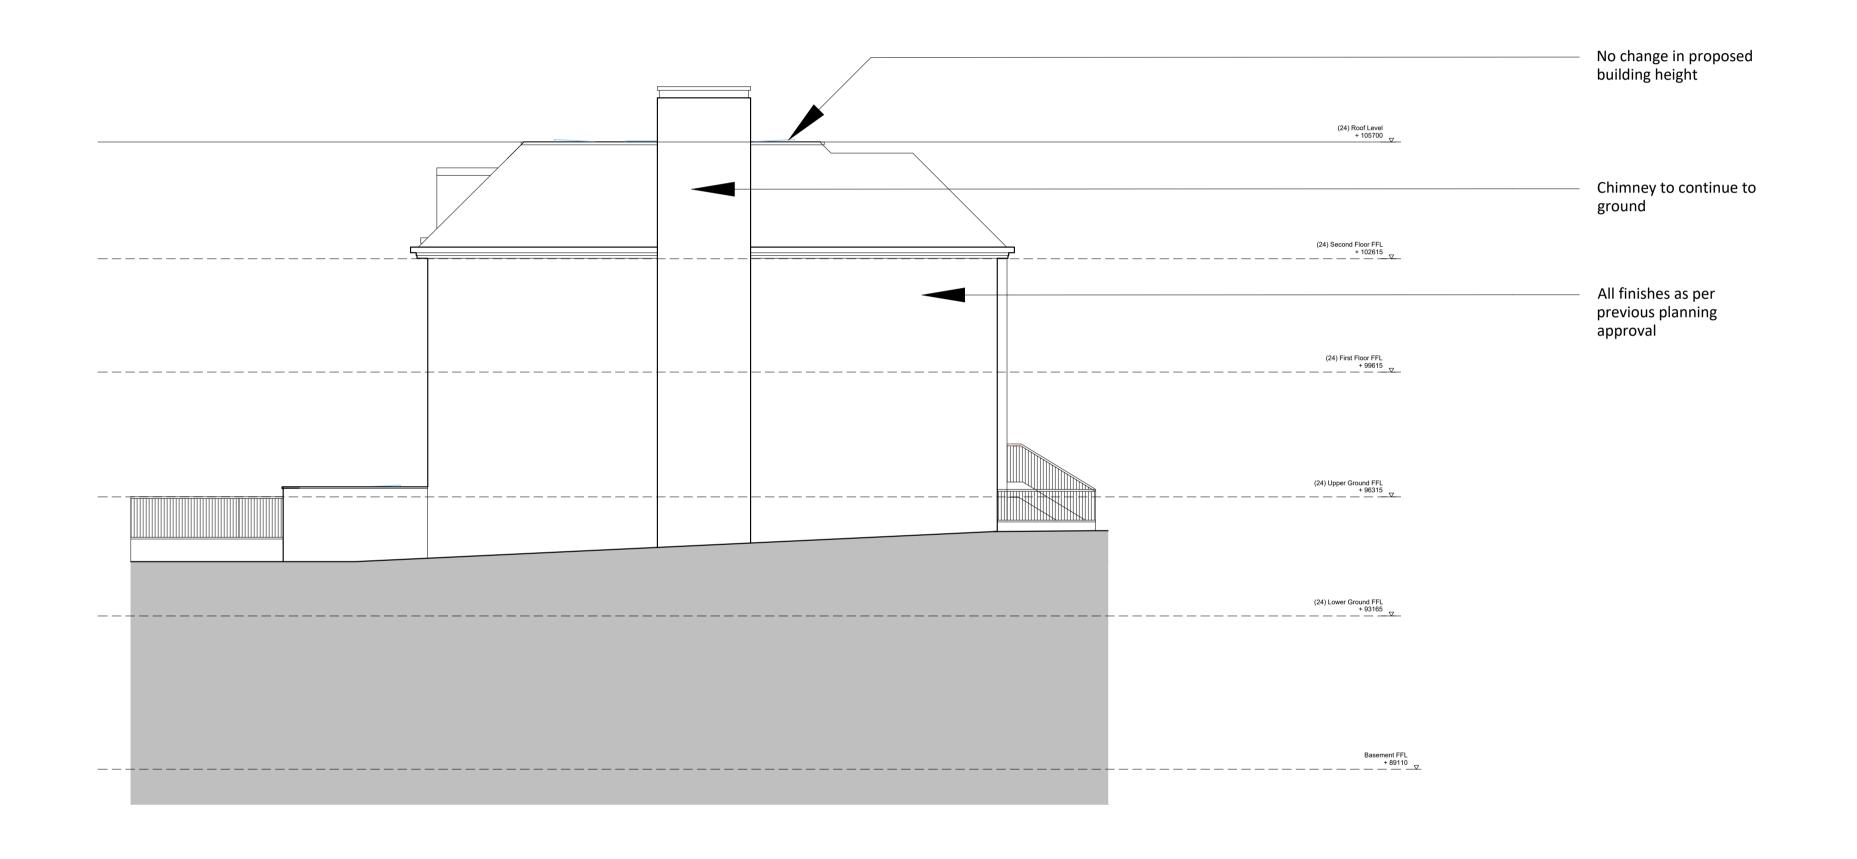

# No.24 Proposed South Elevation (Side)

| Drawing No. |                    |               | Rev.                   |
|-------------|--------------------|---------------|------------------------|
| A152        |                    |               | P                      |
| Project No. | Scale              | 1:100 @ A1    | 1:200 @ A              |
| 020         | <b>Drawn</b><br>CB | Checked<br>CB | <b>Date</b> 07.05.2019 |