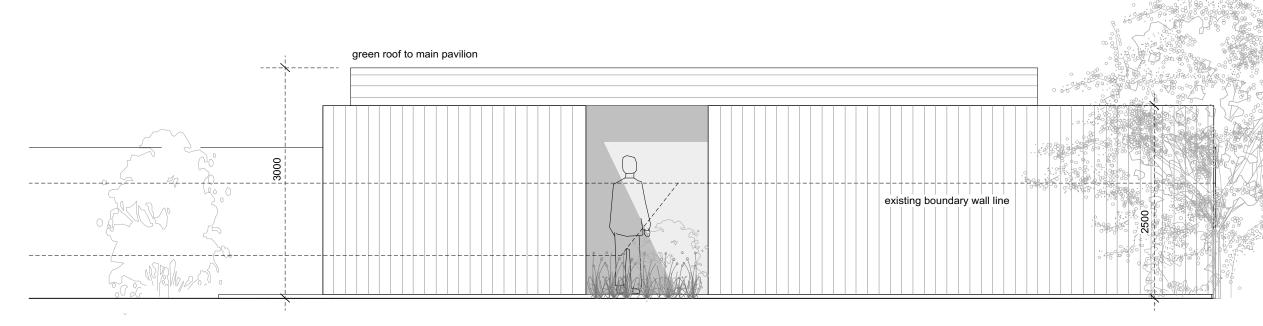

front / NE elevation

19.06.19 26.02.19 12.02.19 13.07.18 10.07.18 06.07.18 For Information Klein 2 7 Rosecroft Avenue, NW3 7QA external elevations 1:50@A3 July 2018 A/02/103 Ε

WILLIAM TOZER

rear / SW elevation