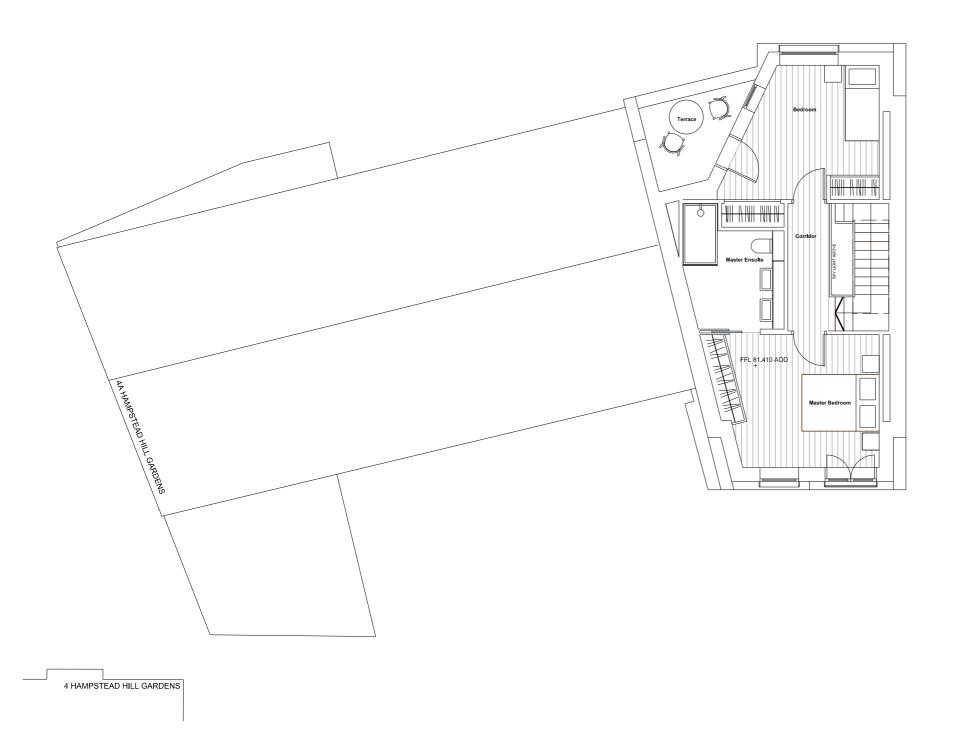

|  | Project:                                                |
|--|---------------------------------------------------------|
|  | 4b Hampstead Hill Gardens<br>Hampstead, London, NW3 2PL |
|  | Hampeteed Landon NIM2 2DI                               |
|  | nampstead, London, NW3 2PL                              |
|  | Drawing Title:                                          |
|  | v                                                       |
|  | Proposed Level 02 Floor Plan                            |
|  | '                                                       |
|  |                                                         |
|  |                                                         |
|  |                                                         |