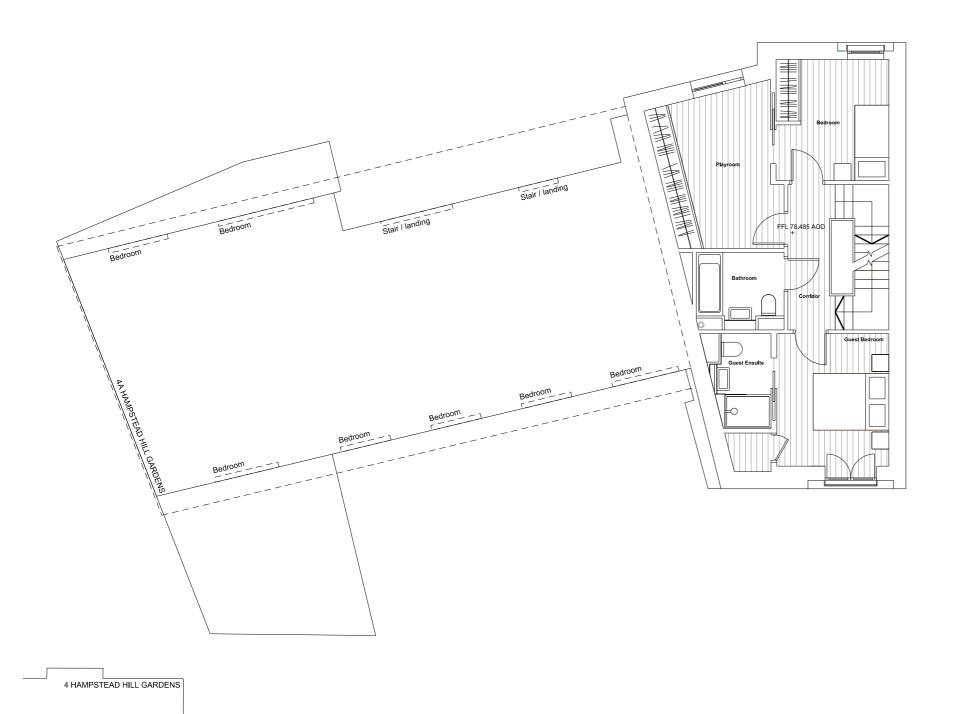

GRID
architects

128 Southwark Street,
London SET DSW

7 +44 (0) 20 7563 3260 E Info@gidarchtects.co.uk Wwww.grldarchtects.co.uk
Citet:
Mr & Mrs Brearley

| 4b Hampstead Hill Gardens<br>Hampstead, London, NW3 2PL |
|---------------------------------------------------------|
| Drawleg Title: Proposed Level 01 Floor Plan             |

| Drawn By:    | Issued By: | Date of First Issue: |
|--------------|------------|----------------------|
| IMO          | LO         | 04.06.2019           |
| Project No:  | Scal       | e @ A3:              |
| 18042        | 1:1        | 100                  |
| Drawling No: | •          | Revision:            |
| PL_101       |            | P2                   |