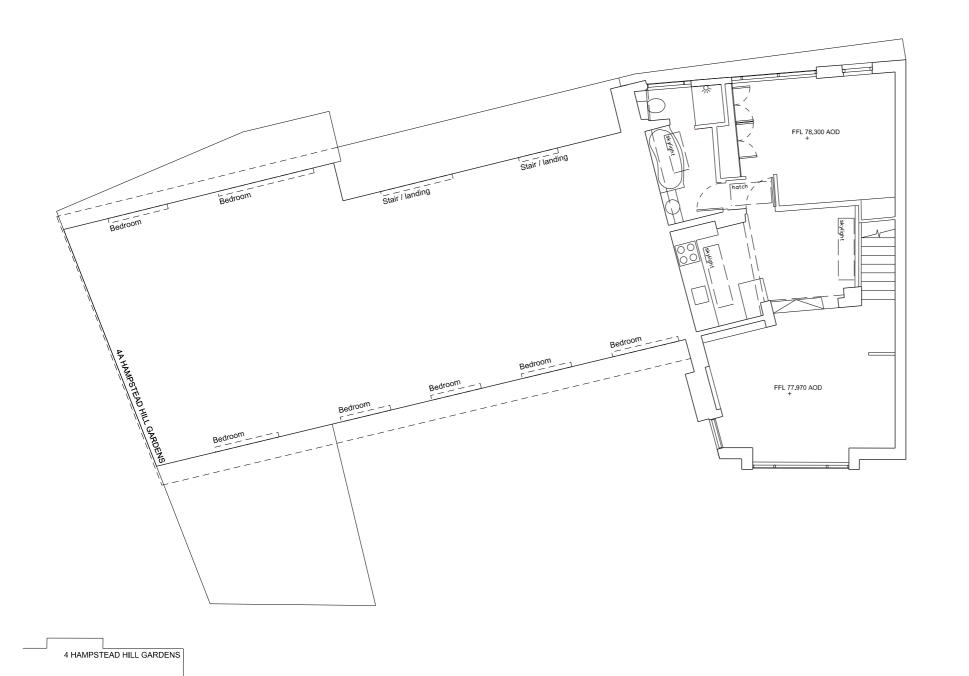

Drawing Title:
Existing Level 01 Floor Plan

| Ī | Drawn By:   | ssued By: |             | Date of First I | ssue:     |
|---|-------------|-----------|-------------|-----------------|-----------|
|   | AS          | LO        |             | 04.06.20        | 019       |
|   | Project No: |           | Scale @ A3: | •               |           |
|   | 18042       |           | 1:100       |                 |           |
|   | Drawing No: |           |             |                 | Revision: |
|   | EX_101      |           |             |                 | P2        |