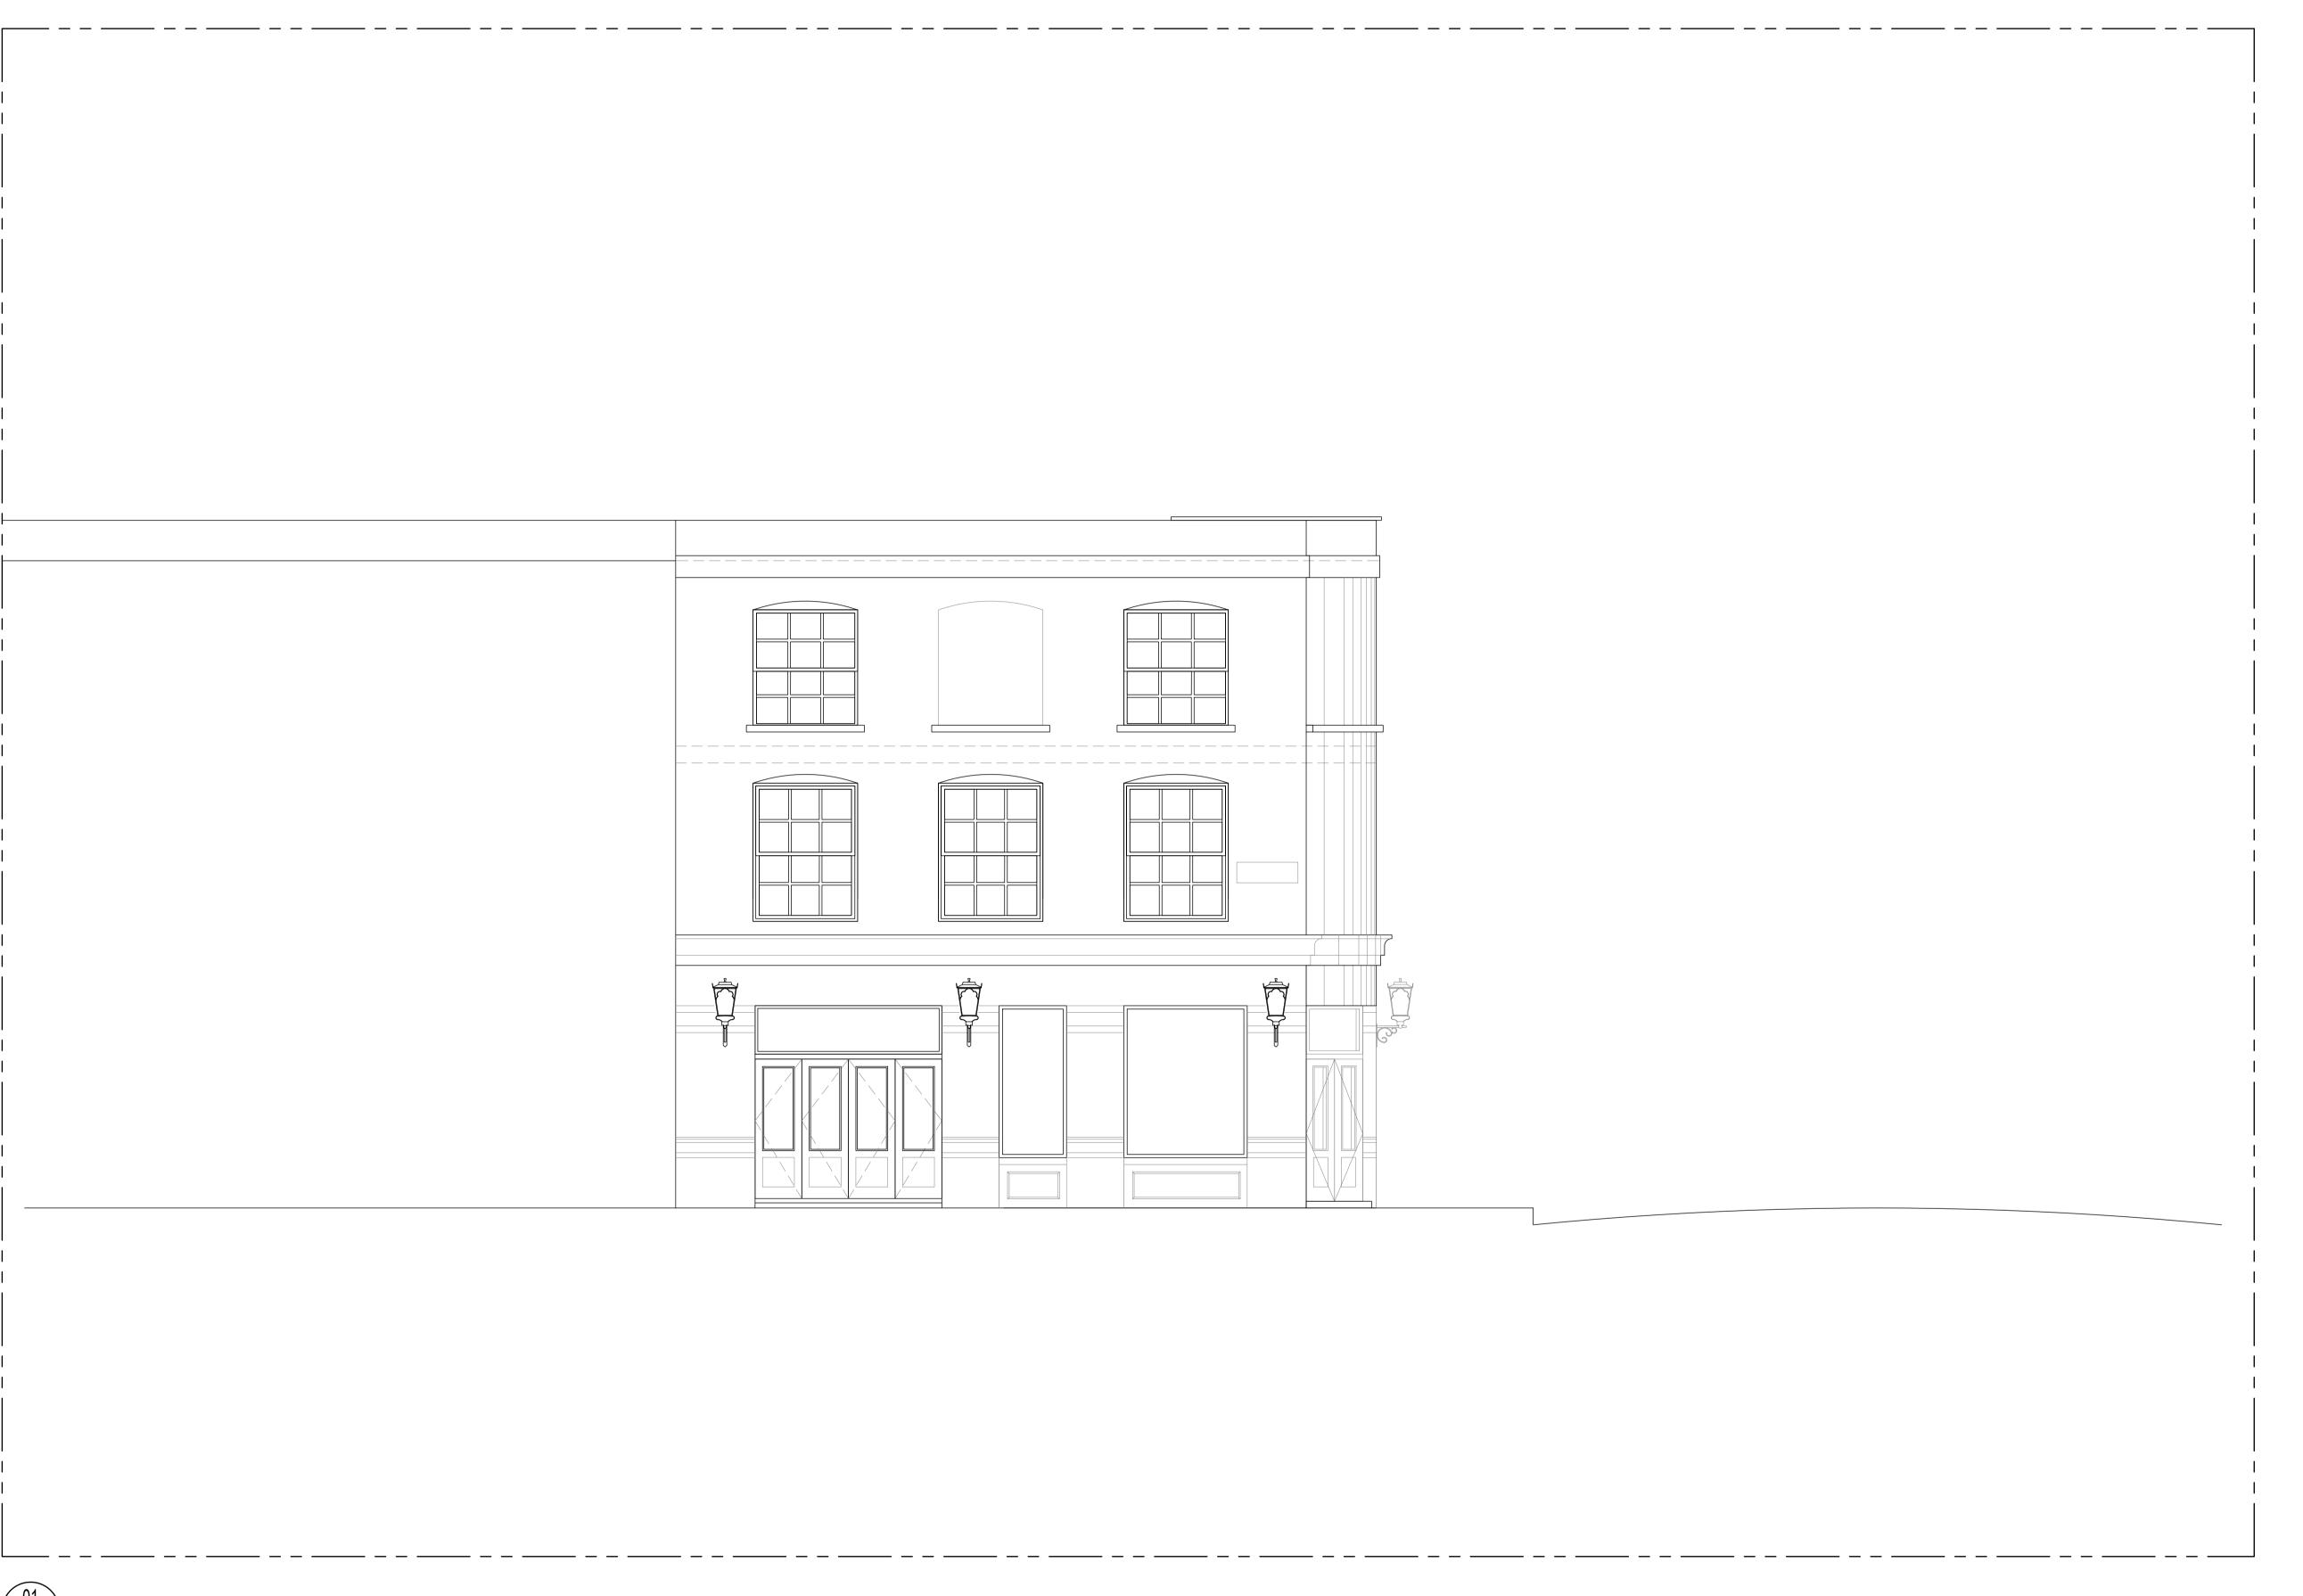

O1 EL-201 PROPOSED - EXTERNAL ELEVATION THIS DRAWING IS BASED ON DIMENSIONAL SURVEY INFORMATION PROVIDED BY OTHERS. THE CLIENT CANNOT ACCEPT RESPONSIBILITY FOR THE ACCURACY OF THIS SURVEY INFORMATION.

SITE PLAN - 1:1000 @ A1

REV: P02 OVER DOOR SPOT LIGHTS OMITTED 18.06.2019

**REV**: P01 ISSUED FOR PLANNING

DO NOT SCALE OFF THIS DRAWING

THE LANSDOWNE PROPOSE

THE LANSDOWNE
90 GLOUCESTER AVENUE
PRIMROSE HILL
LONDON

PROPOSED EXTERNAL ELEVATION

DWG NO: EL-201

10.06.2019

JOB: THE LANSDOWNE

FOR: GLENDOLA LEISURE HOLDINGS LTD

AT: 90 GLOUCESTER AVE. PRIMROSE HILL

DATE: 03.04.2019