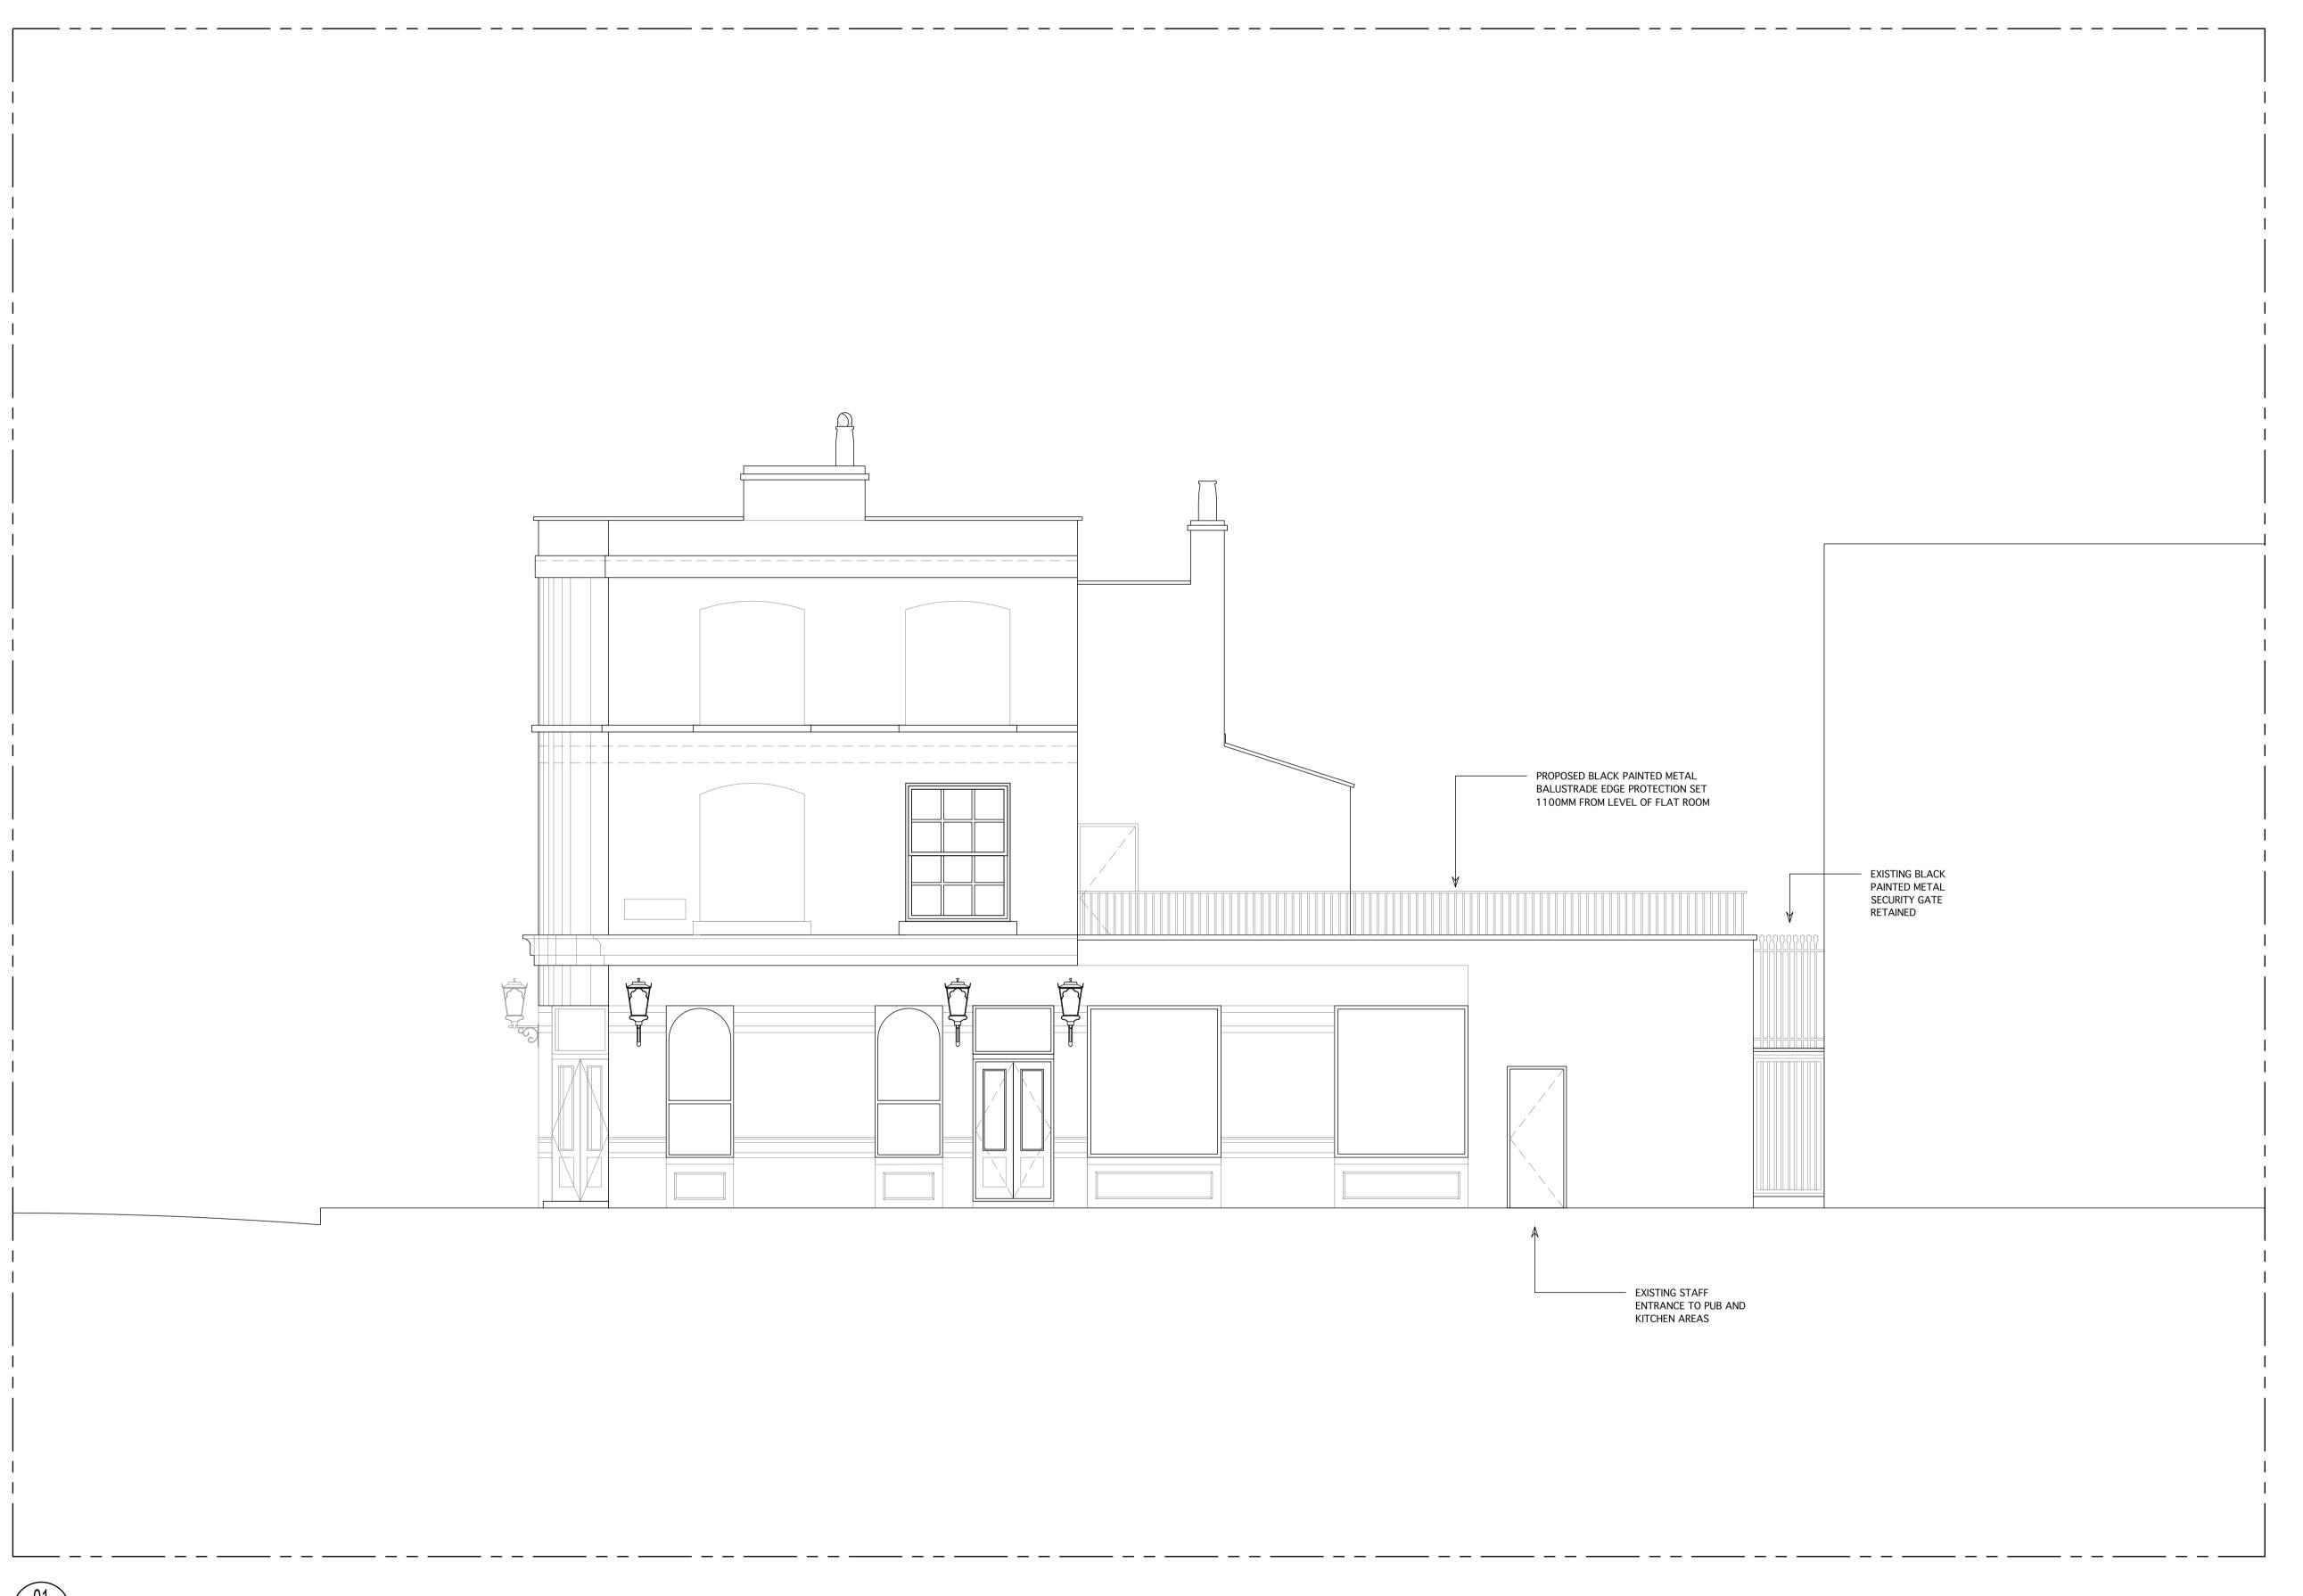

PROPOSED - EXTERNAL ELEVATION

THIS DRAWING IS BASED ON DIMENSIONAL SURVEY INFORMATION PROVIDED BY OTHERS. THE CLIENT CANNOT ACCEPT RESPONSIBILITY FOR THE ACCURACY OF THIS SURVEY INFORMATION.

THIS DRAWING SHOULD BE READ IN CONJUNCTION WITH ALL RELEVANT DRAWINGS, SPECIFICATIONS AND SCHEDULES.

PROPOSED EXTERNAL ELEVATION

JOB: THE LANSDOWNE

FOR: GLENDOLA LEISURE HOLDINGS LTD

AT: 90 GLOUCESTER AVE. PRIMROSE HILL

DATE: 03.04.2019 DWG NO: EL-200

SCALE: 1:50 @ A1 JOB: RYE-0076