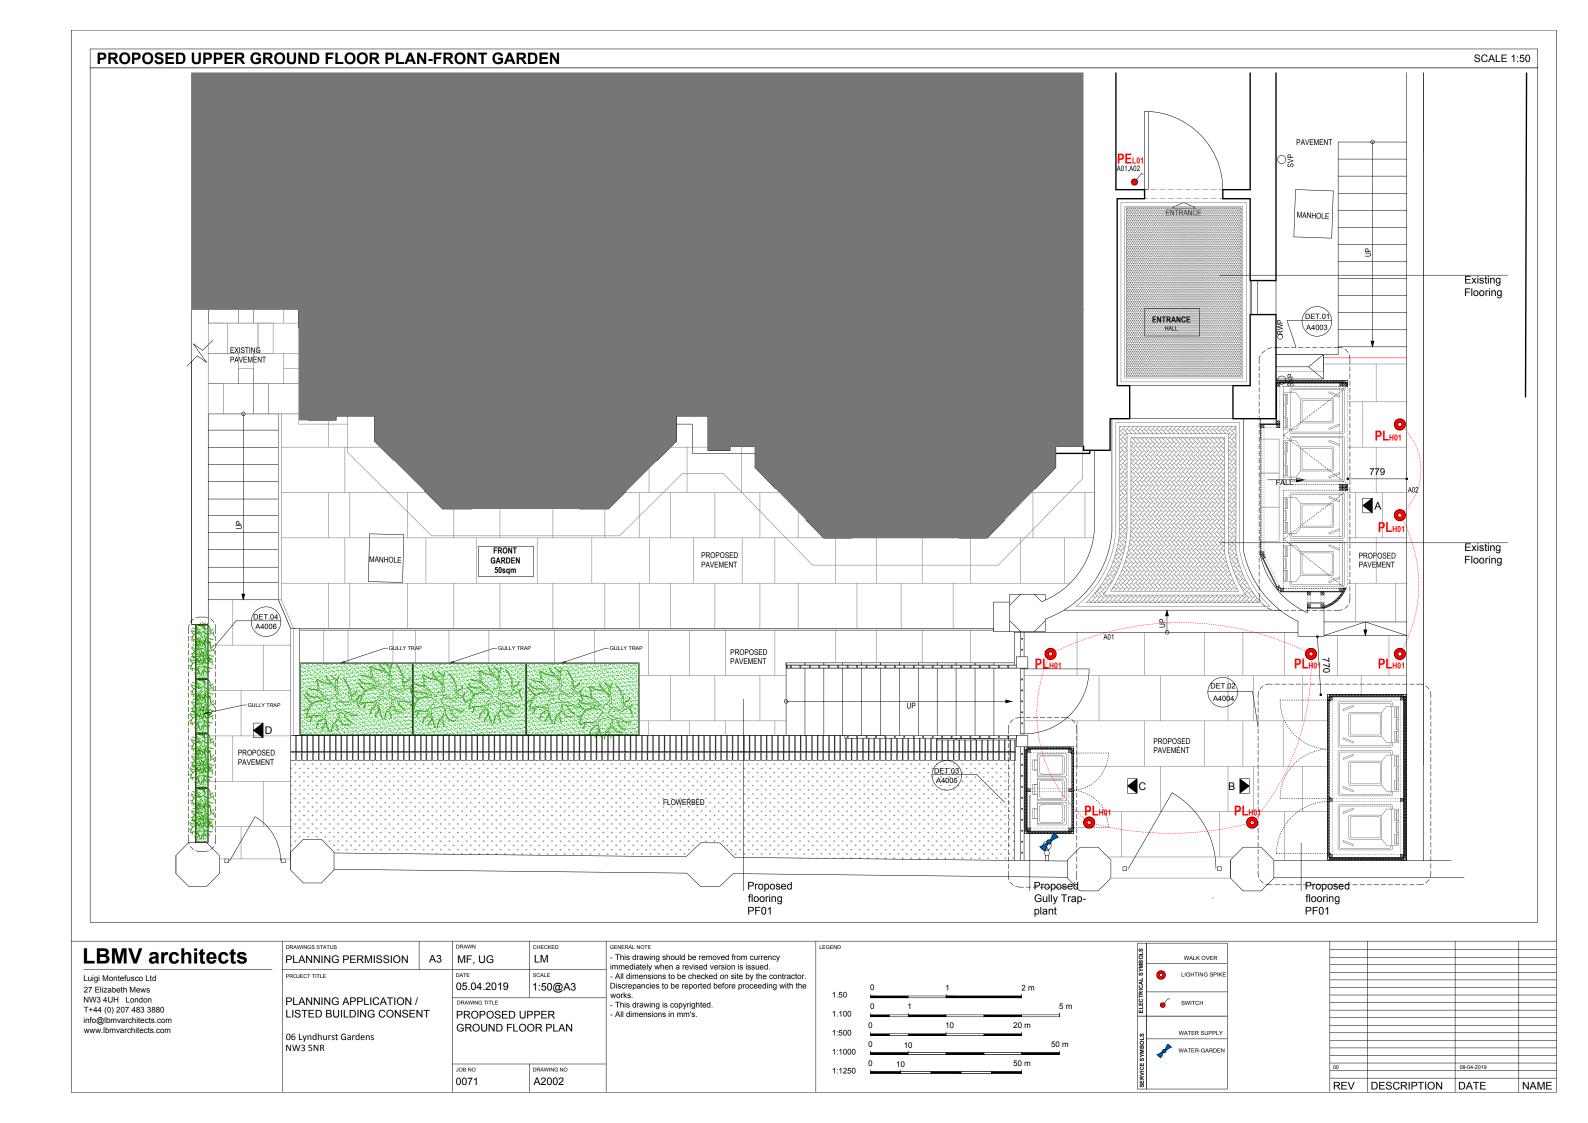

|              |            |      |
| $\vdash$ |     |              |            |      |
|          |     |              |            |      |
|          |     |              |            |      |
|          |     |              |            |      |
|          |     |              |            |      |
| -        |     |              |            |      |
|          |     |              |            |      |
|          |     |              |            |      |
|          |     |              |            |      |
|          |     |              |            |      |
| 00       | 0   |              | 08-04-2019 |      |
| -        |     | 556651551611 |            |      |
| F        | REV | DESCRIPTION  | DATE       | NAME |
|          |     |              |            |      |