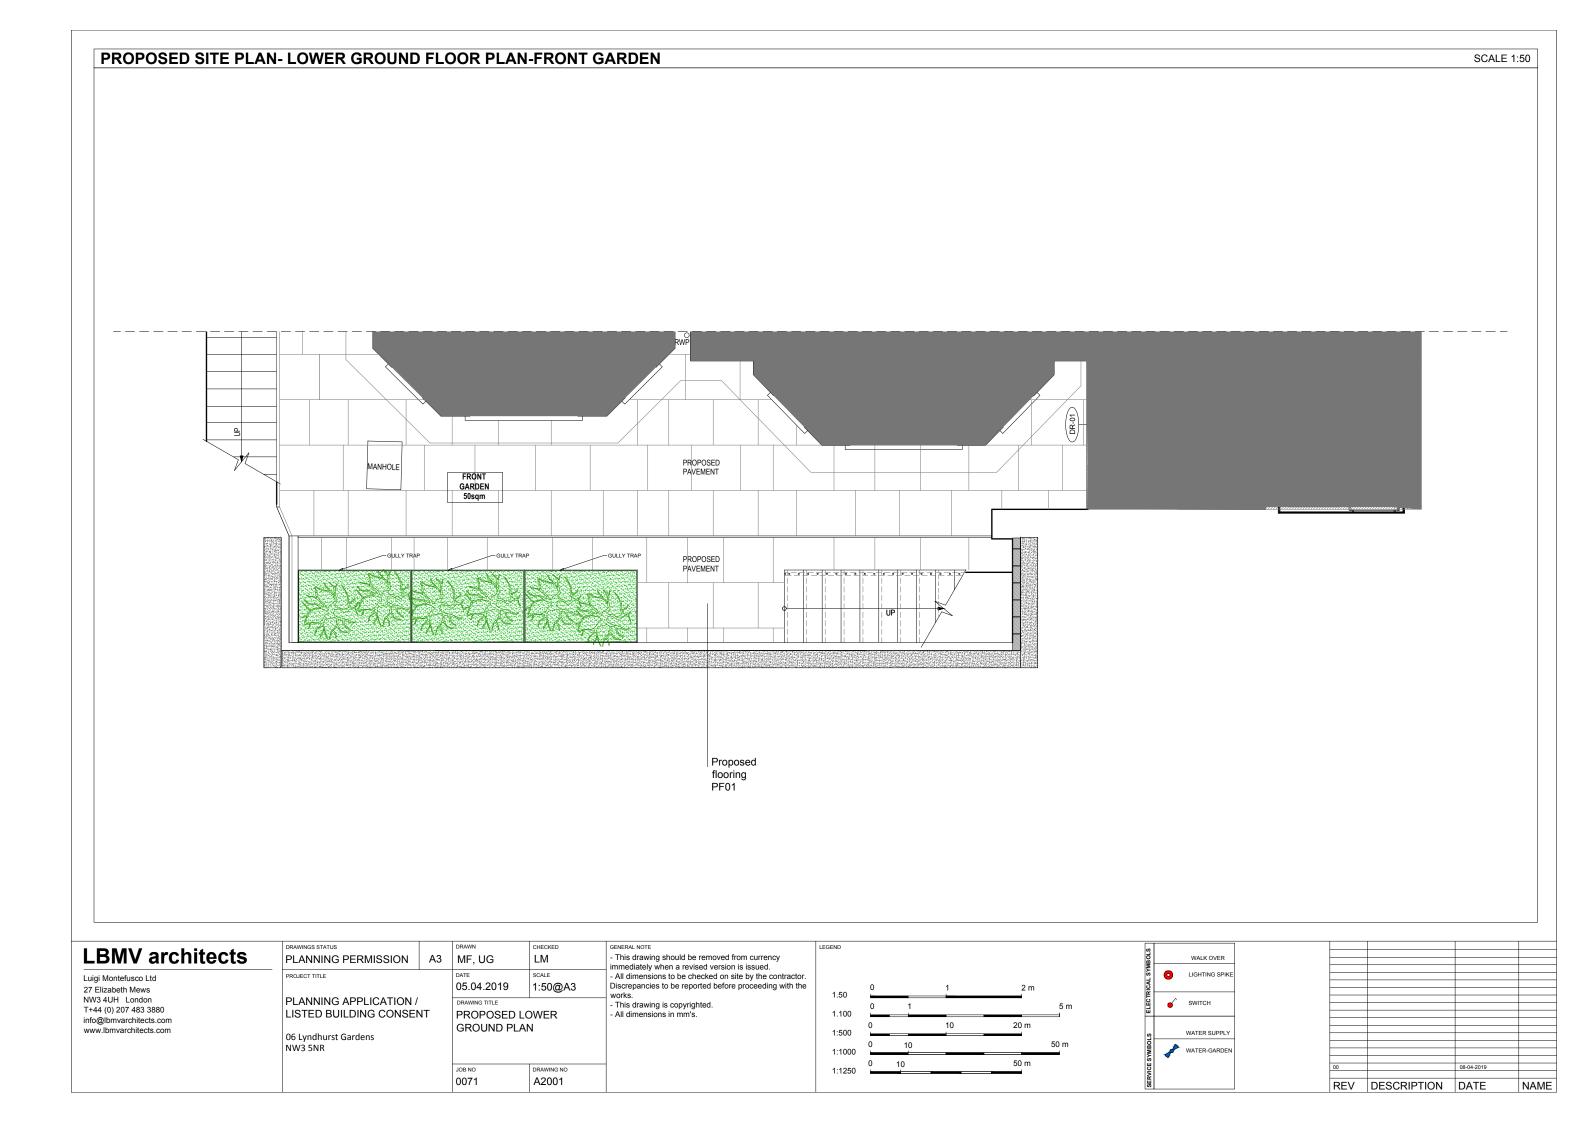

|     |              |            |      |
| $\vdash$ |     |              |            |      |
|          |     |              |            |      |
|          |     |              |            |      |
|          |     |              |            |      |
|          |     |              |            |      |
| -        |     |              |            |      |
|          |     |              |            |      |
|          |     |              |            |      |
|          |     |              |            |      |
|          |     |              |            |      |
| 00       | 0   |              | 08-04-2019 |      |
| -        |     | 556651551611 |            |      |
| F        | REV | DESCRIPTION  | DATE       | NAME |
|          |     |              |            |      |