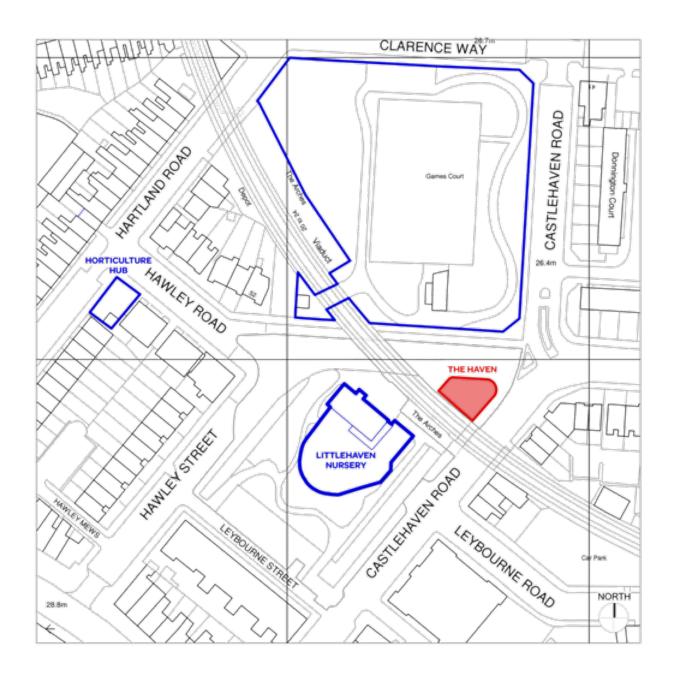

## drawing title:

revision:

Location plan -Planning

Castlehaven Community Association

project:

The Haven

| date:           | scale:          |  |
|-----------------|-----------------|--|
| 28/5/19         | approx 1:1250@/ |  |
|                 |                 |  |
| drawing number: | revision:       |  |
| 1828_P_05       | *               |  |
|                 |                 |  |