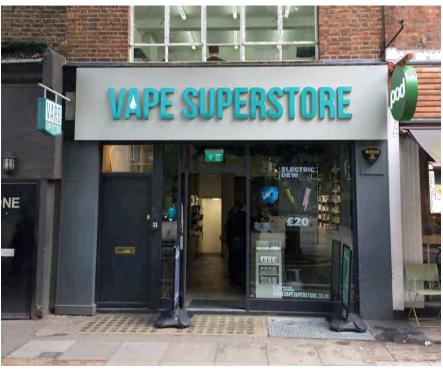

Existing Shopfront Elevations

| DRAWING No: | REVISION: | SCALE @ A3: |
|-------------|-----------|-------------|
| CWI_73_01   | -         | 1:50        |
| DATE:       | DRAWN BY: | CHECKED BY  |
| 11/06/2019  | CW        | CW          |
|             |           |             |