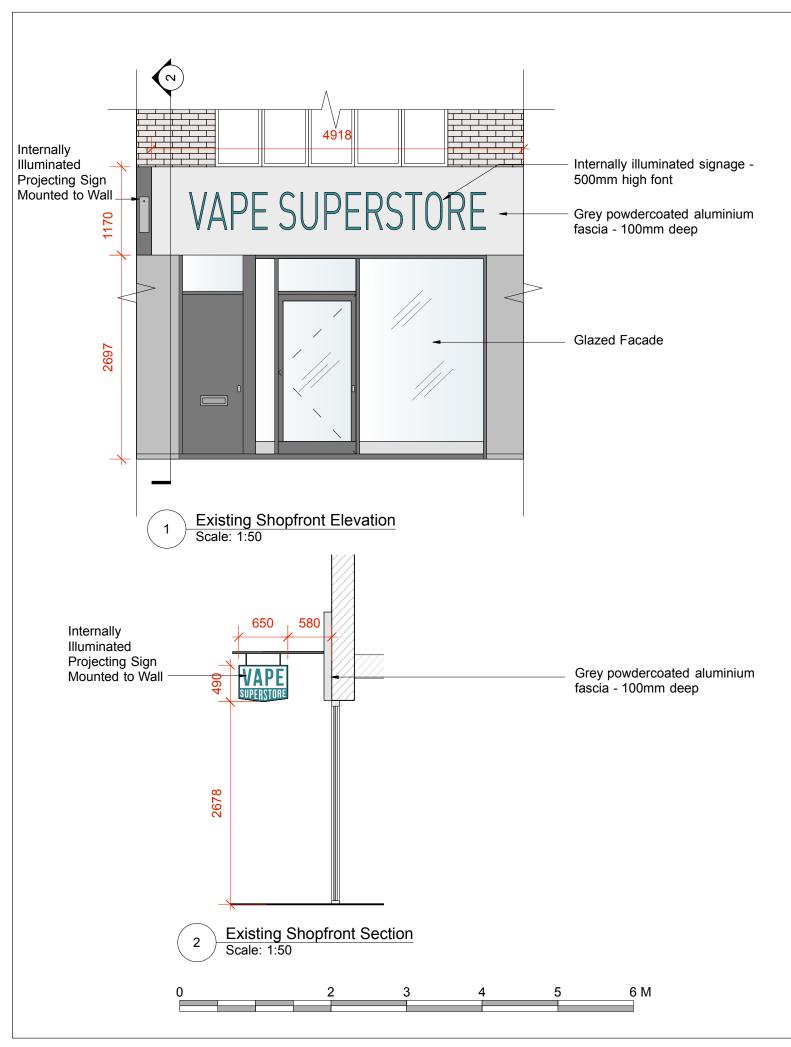

Existing Shopfront Elevations

| DRAWING No: | REVISION: | SCALE @ A3: |
|-------------|-----------|-------------|
| CWI_73_01   | -         | 1:50        |
| DATE:       | DRAWN BY: | CHECKED BY  |
| 11/06/2019  | CW        | CW          |
|             |           |             |