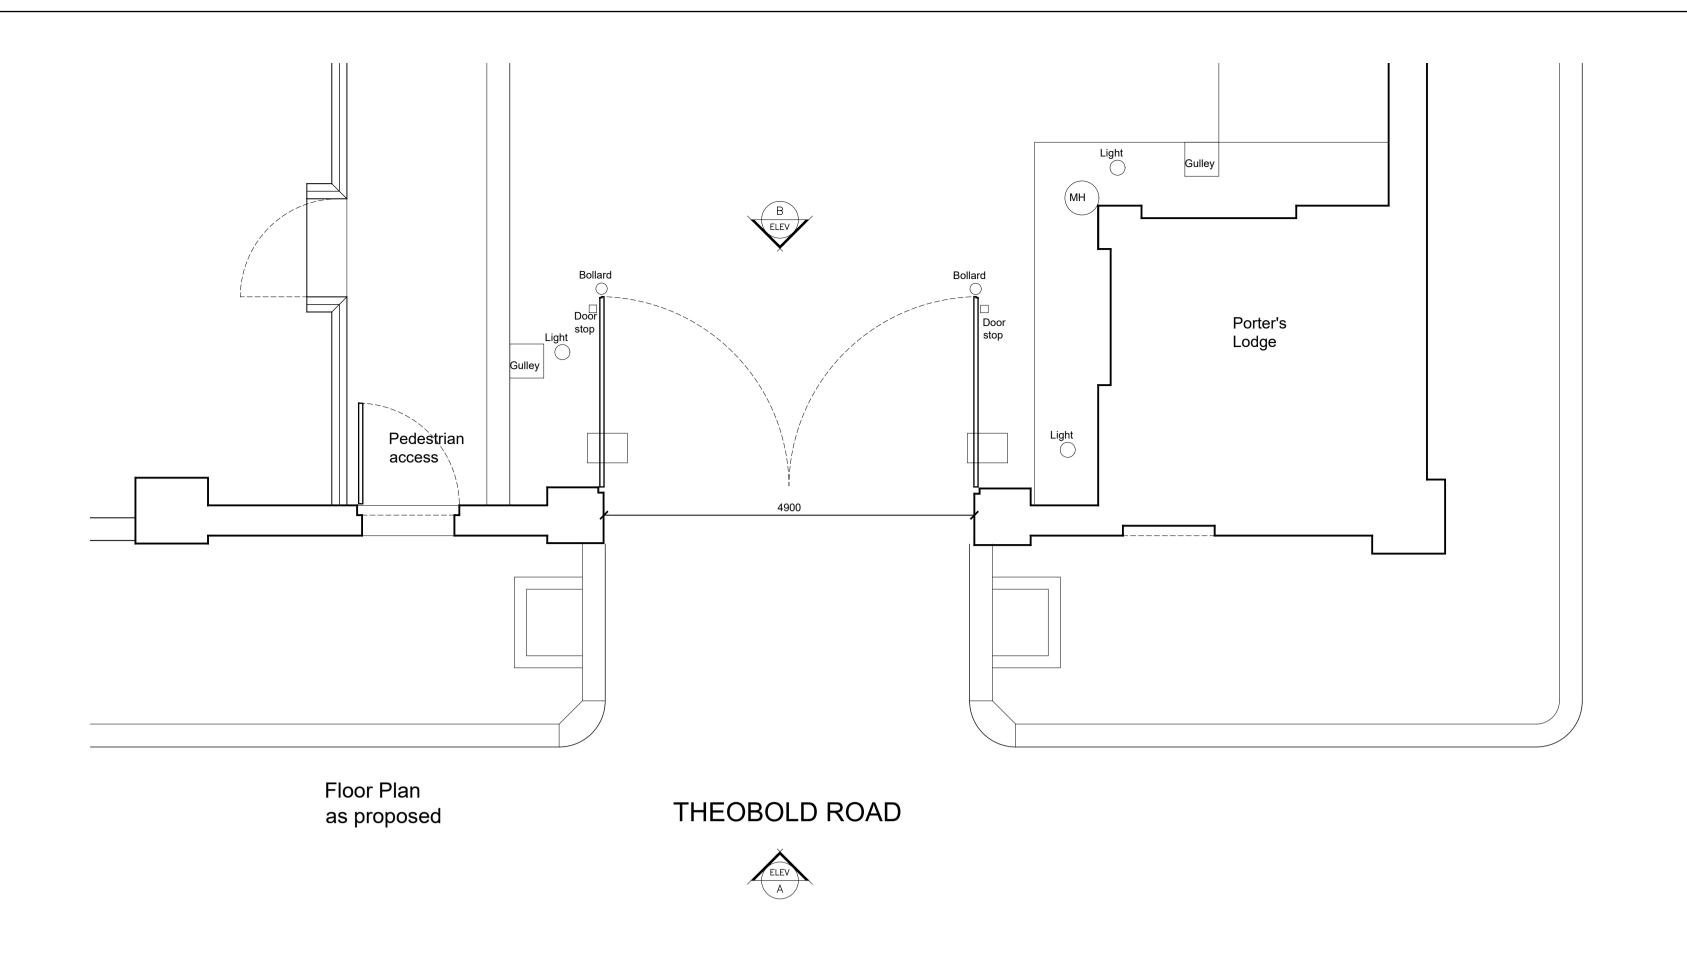

Project Name Widening the Theobold's Road Vehicular Access, Gray's Inn

Drawing
Vehicular Access Plan and Elevations As Proposed Scale

1:50 @ A1 Drawn by ANM 19/06/2019 Checked by RJY 19/06/2019 Project No. Drawing No Revision