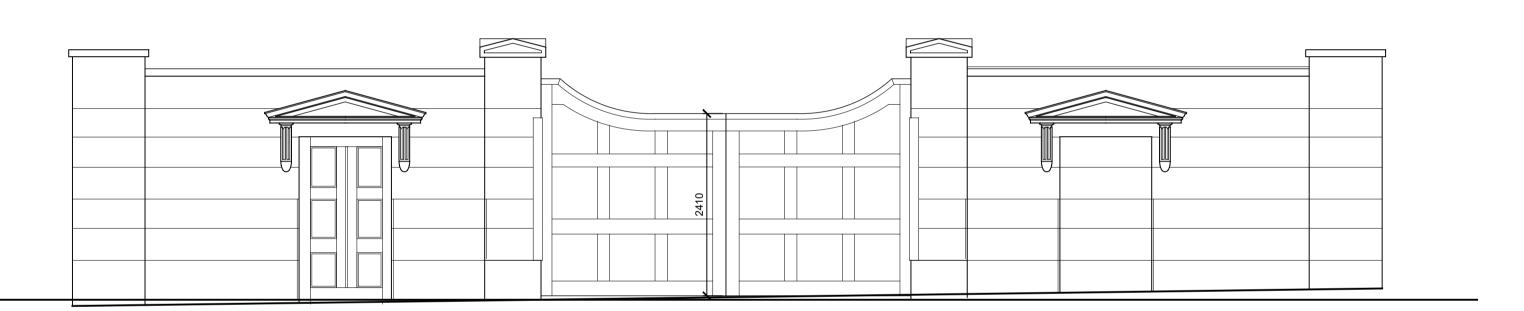

North Elevation Elev "A" as proposed

South Elevation Elev "B" as proposed

© Gilmore Hankey Kirke Ltd.

THIS DRAWING MUST BE READ IN CONJUNCTION WITH OTHER ARCHITECT'S, CONSULTANT'S, SUB-CONTRACTOR'S AND SPECIALIST DRAWINGS.

Project Name Widening the Theobold's Road Vehicular Access, Gray's Inn

Drawing
Vehicular Access Plan and Elevations As Proposed Scale

1:50 @ A1 Drawn by ANM 19/06/2019 Checked by RJY 19/06/2019 Project No. Drawing No Revision