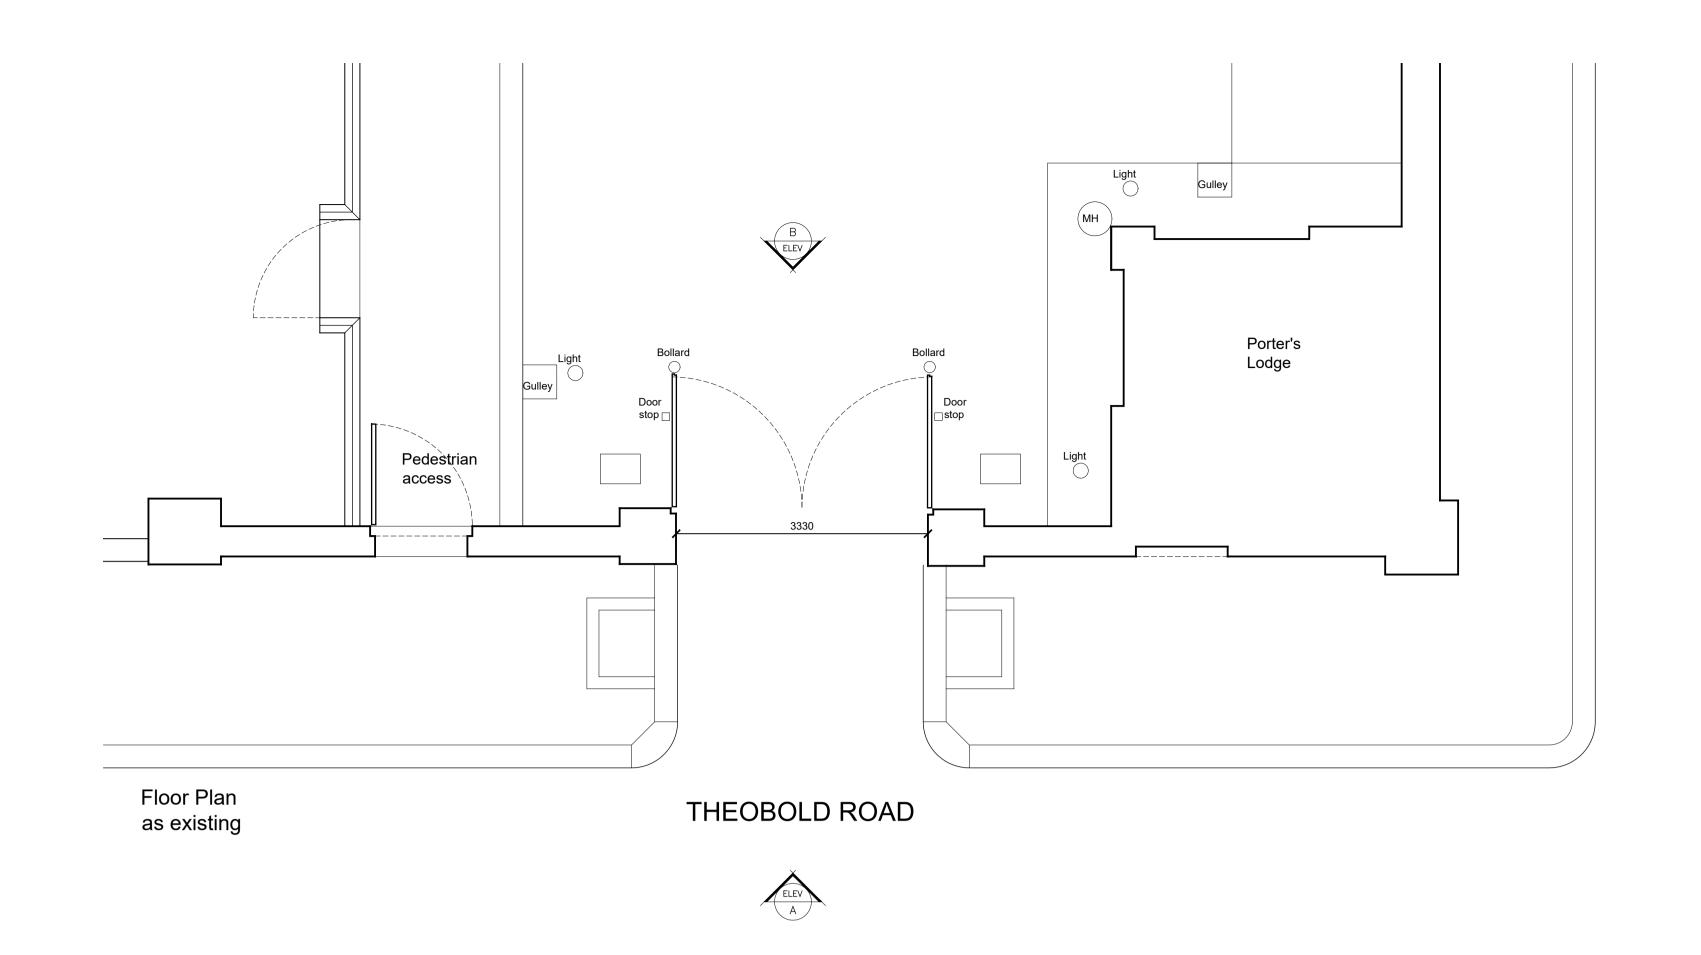

The Honourable Society of Gray's Inn

Project Name
Widening the Theobold's Road Vehicular Access, Gray's Inn

Drawing
Vehicular Access Plan and Elevations As Existing
Scale

1:50 @ A1 Drawn by ANM 19/06/2019 Checked by RJY 19/06/2019 Project No. Drawing No Revision