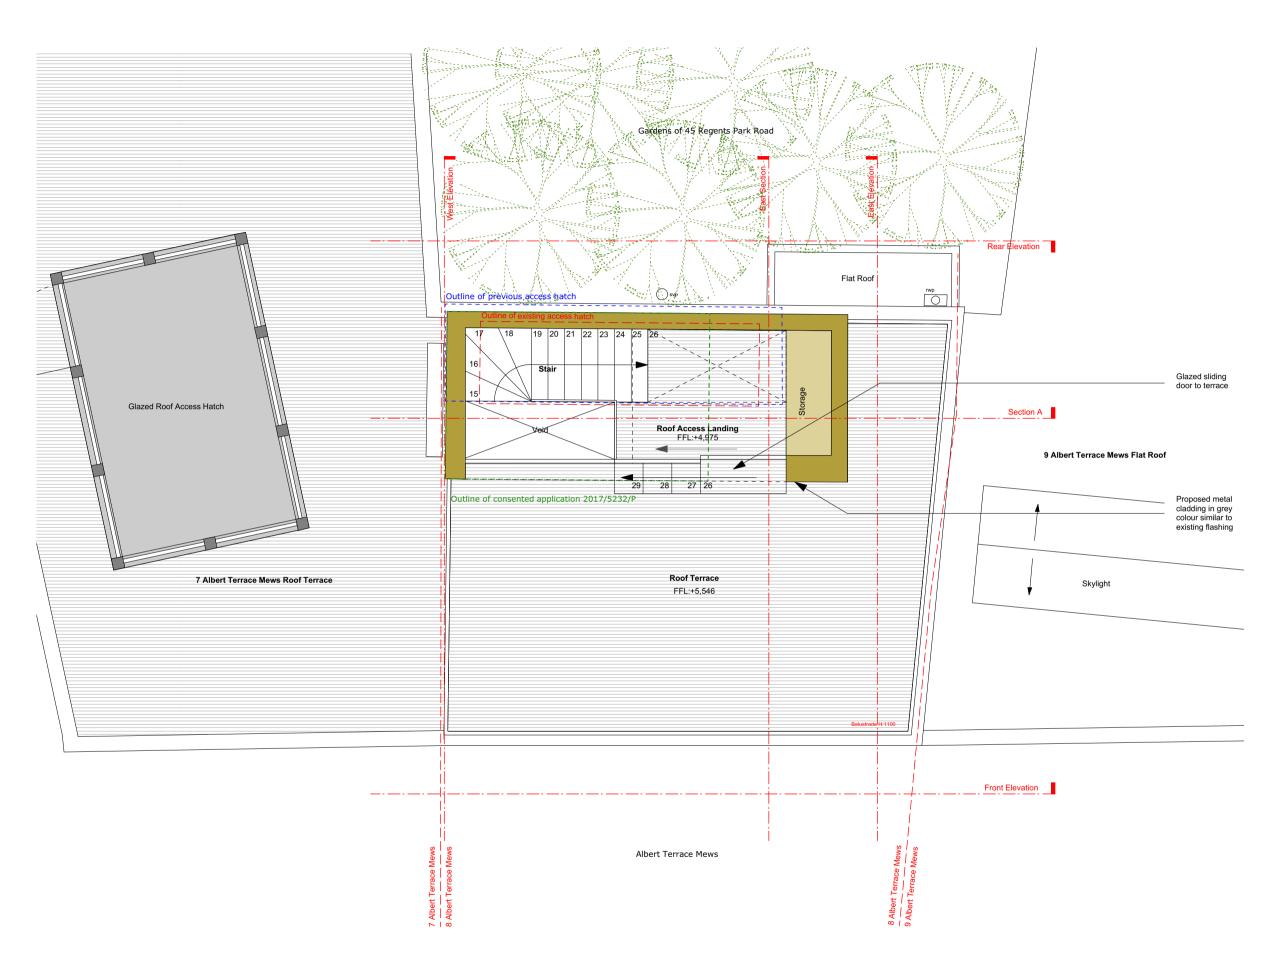

 Design Update
 29.05.19
 R2

 Scheme Revised
 18.05.19
 R1

 Issue/Revision
 Date
 Revised

Project

**Proposed Alterations** 8 Albert Terrace Mews, NW1 7TA

Hayhurst and Co.

26 Fournier Street, London, E1 6QE T: (020) 7247 7028 F: (020) 7247 7029 E. mail@hayhurstand.co.uk www.hayhurstand.co.uk

Subject: Proposed Roof Plan

Scale: 1:50 Date: 18.05.19

Original Size: A3

Drawing No.: 223 A103 R2

Check all dimensions on site. Do not scale off drawings without prior consultation. Any discrepancies to be reported to architects before execution of relevant works. This to architects before execution or relevant works. This drawing has been produced for Janice Chalmers for the works at 8 Albert Terrace Mews, NW1 7TA and for that application alone and is not intended for use by any other person or for any other purpose. Drawings remain copyright of Hayhurst and Co. and may not be reproduced without written consent or licence.