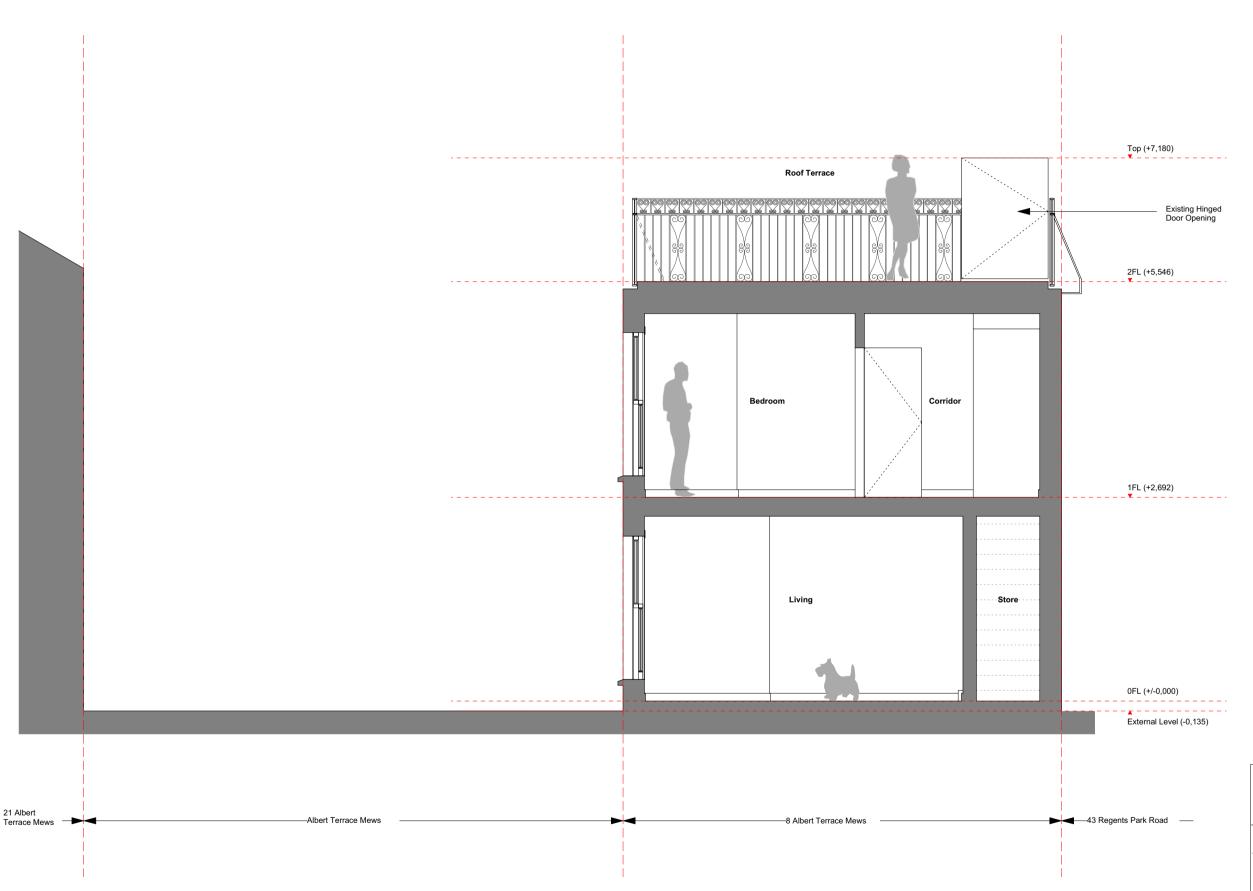

# Check all dimensions on site. Do not scale off drawings without prior consultation. Any discrepancies to be reported to architects before execution of relevant works. This drawing has been produced for Janice Chalmers for the works at 8 Albert Terrace Mews, NW1 7TA and for that application alone and is not intended for use by any other person or for any other purpose. Drawings remain copyright of Hayhurst and Co. and may not be reproduced without written consent or licence. Top (+7,180) Obscured glass to existing access hatch 2FL (+5,546) 1FL (+2,692) 0FL (+/-0,000) External Level (-0,135) Issue/Revision Date **Proposed Alterations** 8 Albert Terrace Mews, NW1 7TA 43 Regents Park Road -8 Albert Terrace Mews -Albert Terrace Mews 21 Albert Terrace Mews Hayhurst and Co. 26 Fournier Street, London, E1 6QE T: (020) 7247 7028 F: (020) 7247 7029 E. mail@hayhurstand.co.uk www.hayhurstand.co.uk Subject: West Elevation - Existing Date: 19.09.17 Scale: Original Size: A3 Drawing No.: 223 A021