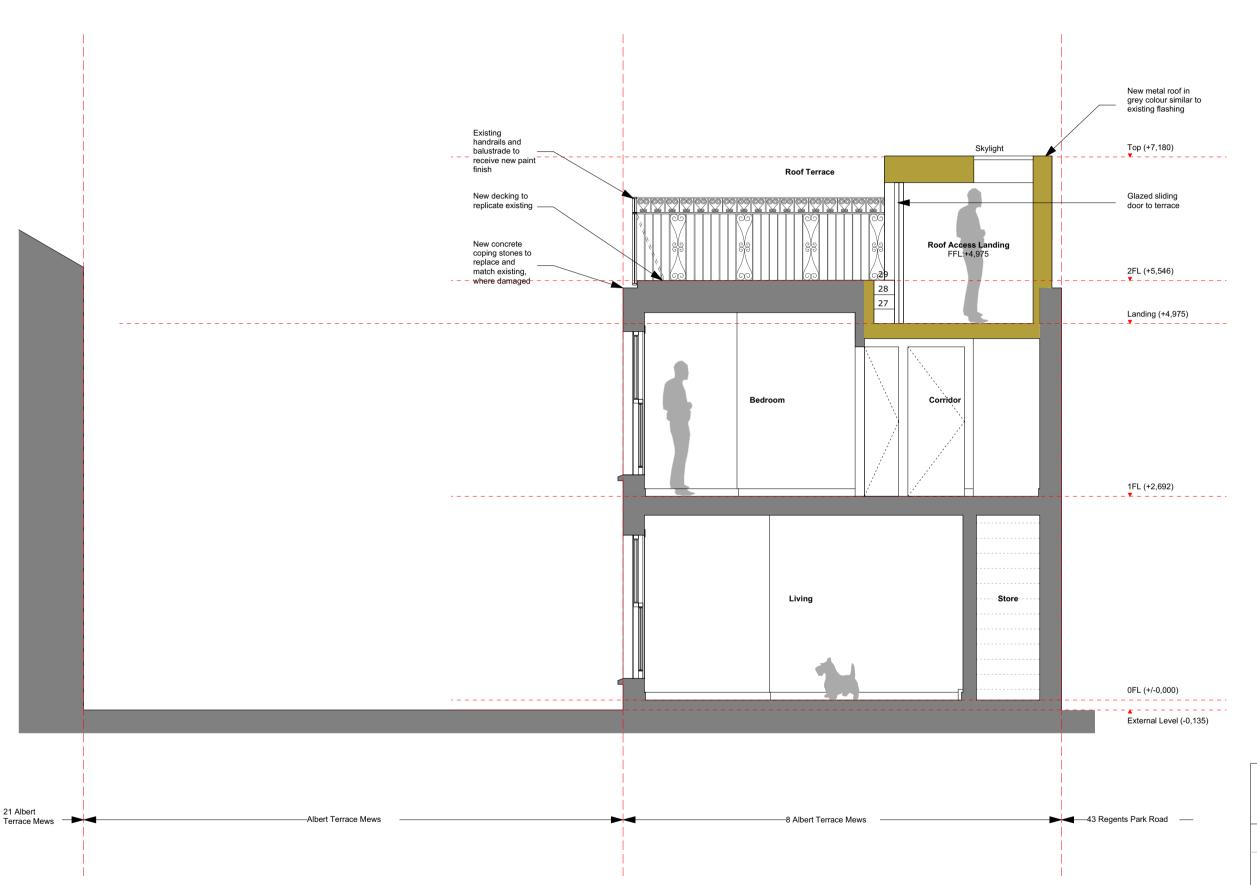

Design Update 29.05.19 R1 Issue/Revision Date

**Proposed Alterations** 8 Albert Terrace Mews, NW1 7TA

Hayhurst and Co.

26 Fournier Street, London, E1 6QE T: (020) 7247 7028 F: (020) 7247 7029 E. mail@hayhurstand.co.uk www.hayhurstand.co.uk

Subject: Date: 19.09.17 Scale:

Original Size: A3

Drawing No.: 223 A120 R1

Check all dimensions on site. Do not scale off drawings without prior consultation. Any discrepancies to be reported to architects before execution of relevant works. This to architects before execution or relevant works. This drawing has been produced for Janice Chalmers for the works at 8 Albert Terrace Mews, NW1 7TA and for that application alone and is not intended for use by any other person or for any other purpose. Drawings remain copyright of Hayhurst and Co. and may not be reproduced without written consent or licence.