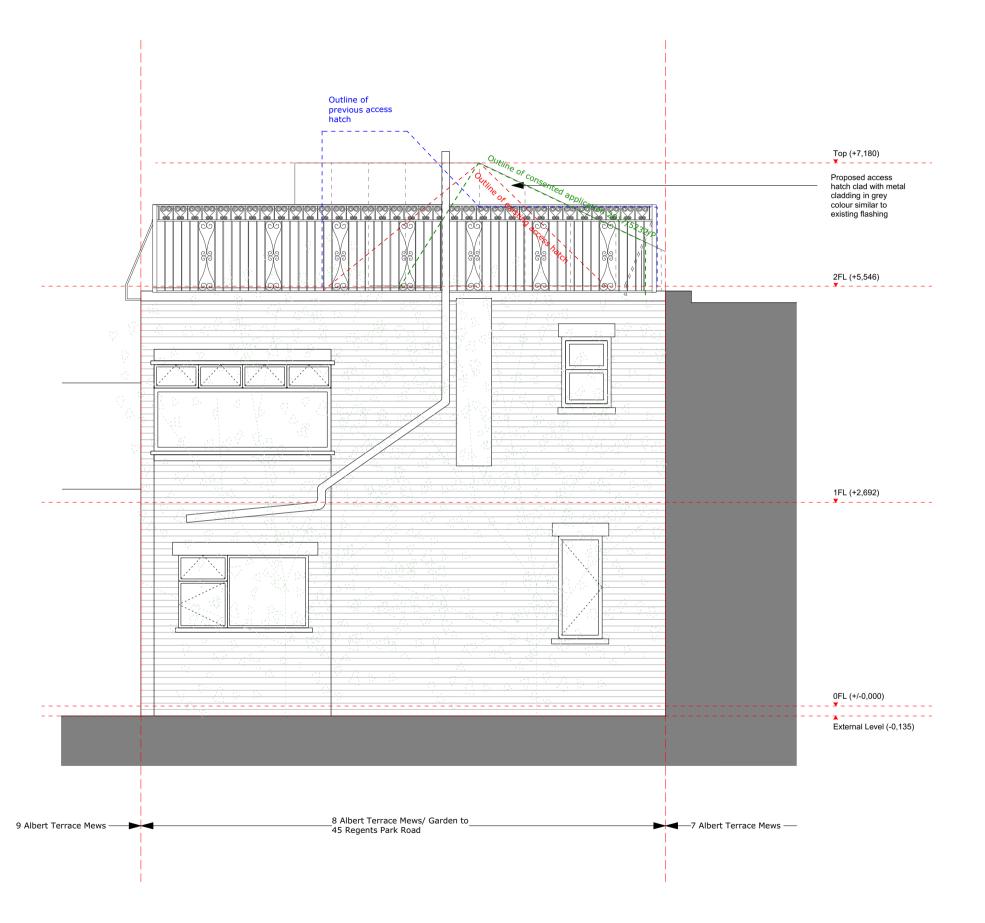

Original Size: A3

Drawing No.: 223 A121 R1

Check all dimensions on site. Do not scale off drawings without prior consultation. Any discrepancies to be reported to architects before execution of relevant works. This drawing has been produced for Janice Chalmers for the works at 8 Albert Terrace Mews, NW1 7TA and for that application alone and is not intended for use by any other person or for any other purpose. Drawings remain copyright of Hayhurst and Co. and may not be reproduced without written consent or licence.

Project:
Proposed Alterations
8 Albert Terrace Mews, NW1 7TA

Hayhurst and Co.

26 Fournier Street, London, E1 6QE T: (020) 7247 7028 F: (020) 7247 7029 E. mail@hayhurstand.co.uk www.hayhurstand.co.uk

 Subject:
 East Elevation - Proposed

 Scale:
 1:50
 Date: 19.09.17

 Original Size:
 A3

Check all dimensions on site. Do not scale off drawings without prior consultation. Any discrepancies to be reported to architects before execution of relevant works. This to architects before execution or relevant works. This drawing has been produced for Janice Chalmers for the works at 8 Albert Terrace Mews, NW1 7TA and for that application alone and is not intended for use by any other person or for any other purpose. Drawings remain copyright of Hayhurst and Co. and may not be reproduced without written consent or licence.