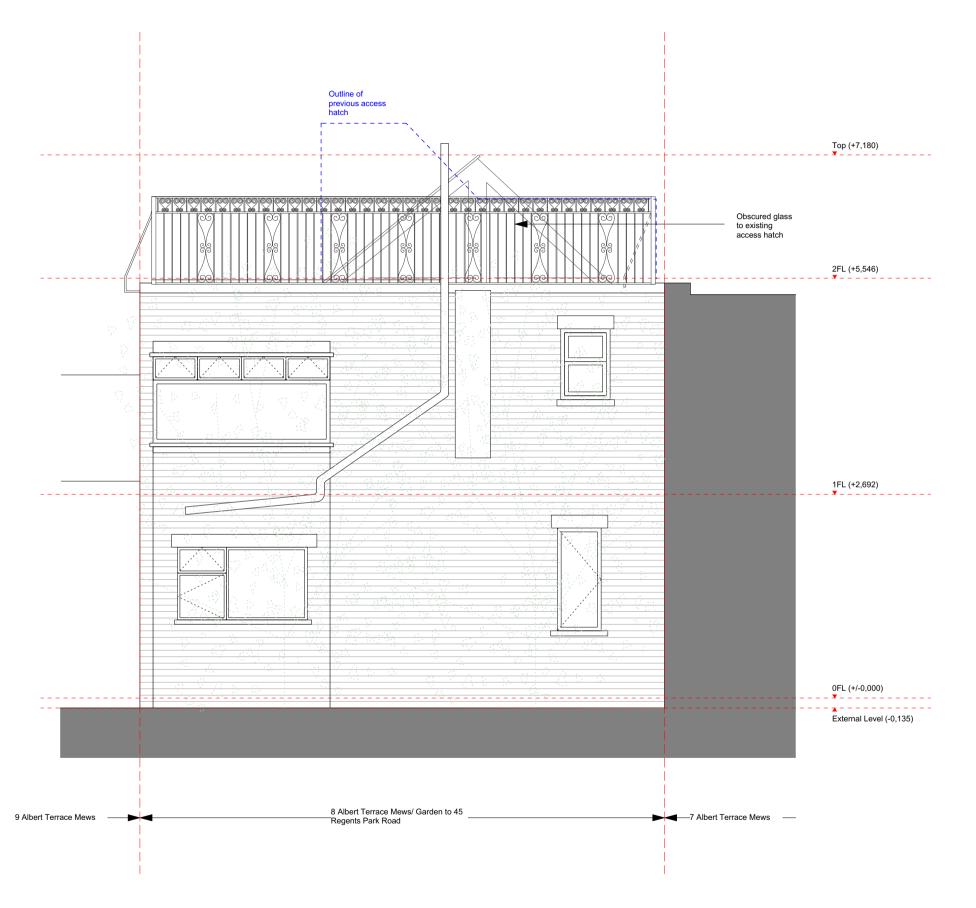

Project:
Proposed Alterations
8 Albert Terrace Mews, NW1 7TA

Hayhurst and Co.

26 Fournier Street, London, E1 6QE T: (020) 7247 7028 F: (020) 7247 7029 E. mail@hayhurstand.co.uk www.hayhurstand.co.uk

 Subject:
 East Elevation - Proposed

 Scale:
 1:50
 Date: 19.09.17

 Original Size:
 A3

Check all dimensions on site. Do not scale off drawings without prior consultation. Any discrepancies to be reported to architects before execution of relevant works. This to architects before execution or relevant works. This drawing has been produced for Janice Chalmers for the works at 8 Albert Terrace Mews, NW1 7TA and for that application alone and is not intended for use by any other person or for any other purpose. Drawings remain copyright of Hayhurst and Co. and may not be reproduced without written consent or licence.