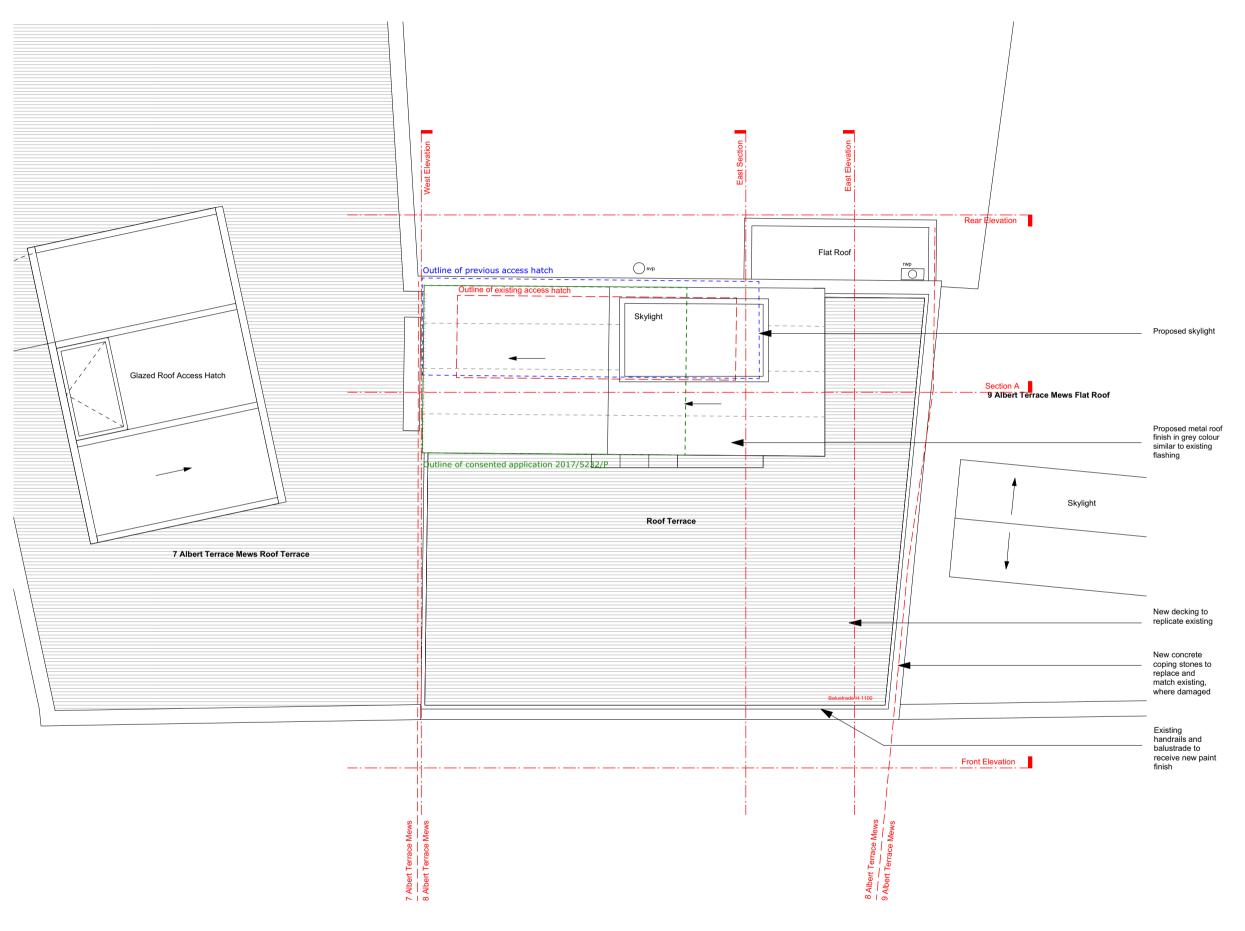

 Design Update
 29.05.19
 R2

 Scheme Revised
 18.05.19
 R1

 Issue/Revision
 Date
 Revised

Project

**Proposed Alterations** 8 Albert Terrace Mews, NW1 7TA

Hayhurst and Co.

26 Fournier Street, London, E1 6QE T: (020) 7247 7028 F: (020) 7247 7029 E. mail@hayhurstand.co.uk www.hayhurstand.co.uk

Subject: Proposed Roof Plan

Scale: 1:50 Date: 18.05.19

Original Size: A3

Drawing No.: 223 A103 R2

Check all dimensions on site. Do not scale off drawings without prior consultation. Any discrepancies to be reported to architects before execution of relevant works. This to architects before execution or relevant works. This drawing has been produced for Janice Chalmers for the works at 8 Albert Terrace Mews, NW1 7TA and for that application alone and is not intended for use by any other person or for any other purpose. Drawings remain copyright of Hayhurst and Co. and may not be reproduced without written consent or licence.