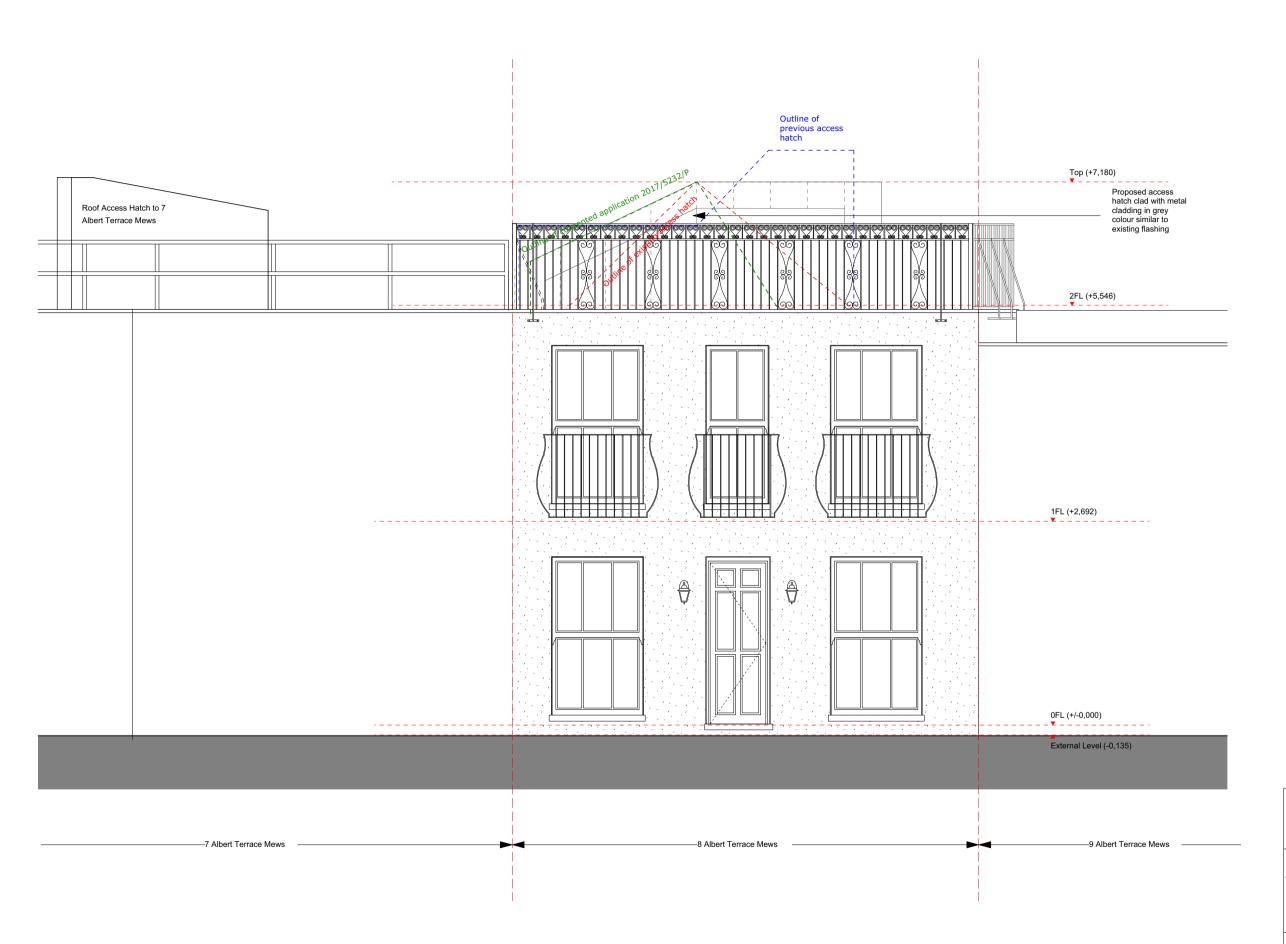

Design Update 29.05.19 R1 Issue/Revision Date

**Proposed Alterations** 8 Albert Terrace Mews, NW1 7TA

Hayhurst and Co.

26 Fournier Street, London, E1 6QE T: (020) 7247 7028 F: (020) 7247 7029 E. mail@hayhurstand.co.uk www.hayhurstand.co.uk

Subject: Date: 19.09.17 Scale:

Original Size: A3

Drawing No.: 223 A120 R1

Check all dimensions on site. Do not scale off drawings without prior consultation. Any discrepancies to be reported to architects before execution of relevant works. This to architects before execution or relevant works. This drawing has been produced for Janice Chalmers for the works at 8 Albert Terrace Mews, NW1 7TA and for that application alone and is not intended for use by any other person or for any other purpose. Drawings remain copyright of Hayhurst and Co. and may not be reproduced without written consent or licence.