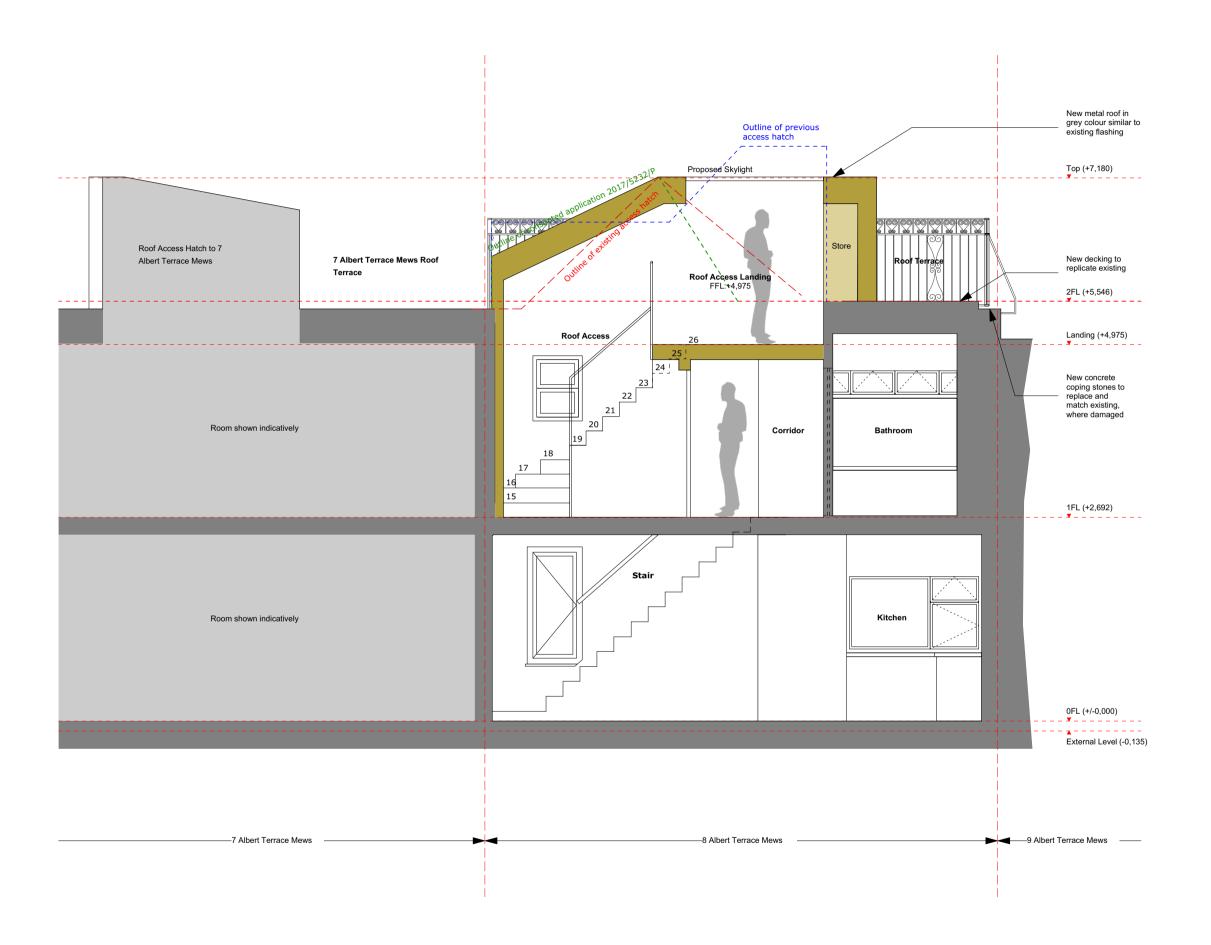

Project:
Proposed Alterations
8 Albert Terrace Mews, NW1 7TA

Hayhurst and Co.

26 Fournier Street, London, E1 6QE T: (020) 7247 7028 F: (020) 7247 7029 E. mail@hayhurstand.co.uk www.hayhurstand.co.uk

- ,

Subject: Section A - Existing

Scale: 1:50 Date: 19.09.17

Original Size: A3

Check all dimensions on site. Do not scale off drawings without prior consultation. Any discrepancies to be reported to architects before execution of relevant works. This to architects before execution or relevant works. This drawing has been produced for Janice Chalmers for the works at 8 Albert Terrace Mews, NW1 7TA and for that application alone and is not intended for use by any other person or for any other purpose. Drawings remain copyright of Hayhurst and Co. and may not be reproduced without written consent or licence.