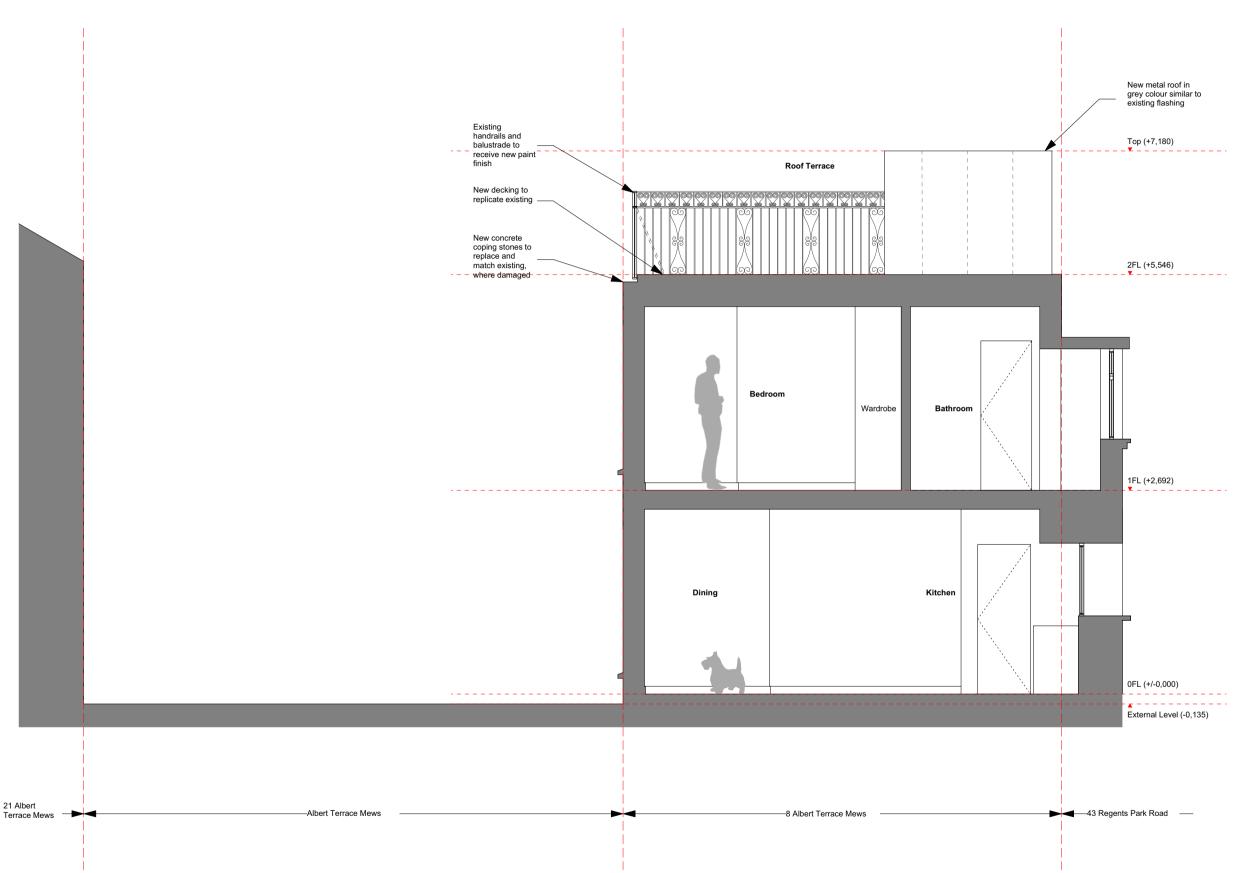

Design Update 29.05.19 R1 Issue/Revision Date

**Proposed Alterations** 8 Albert Terrace Mews, NW1 7TA

Hayhurst and Co.

26 Fournier Street, London, E1 6QE T: (020) 7247 7028 F: (020) 7247 7029 E. mail@hayhurstand.co.uk www.hayhurstand.co.uk

Subject: Date: 19.09.17 Scale:

Original Size: A3

Drawing No.: 223 A120 R1

Check all dimensions on site. Do not scale off drawings without prior consultation. Any discrepancies to be reported to architects before execution of relevant works. This to architects before execution or relevant works. This drawing has been produced for Janice Chalmers for the works at 8 Albert Terrace Mews, NW1 7TA and for that application alone and is not intended for use by any other person or for any other purpose. Drawings remain copyright of Hayhurst and Co. and may not be reproduced without written consent or licence.