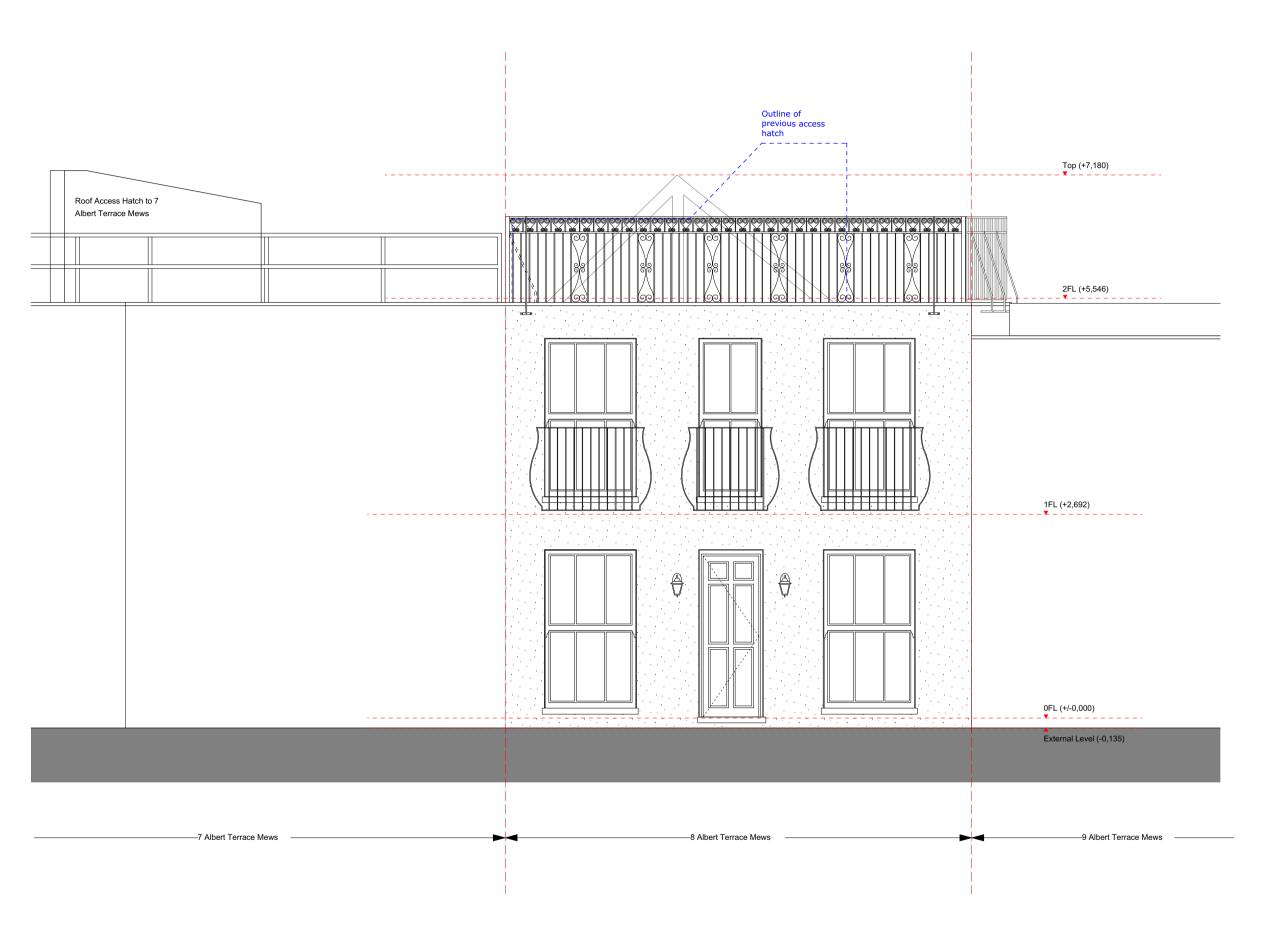

Design Update 29.05.19 R1 Issue/Revision Date

**Proposed Alterations** 8 Albert Terrace Mews, NW1 7TA

Hayhurst and Co.

26 Fournier Street, London, E1 6QE T: (020) 7247 7028 F: (020) 7247 7029 E. mail@hayhurstand.co.uk www.hayhurstand.co.uk

Subject: Date: 19.09.17 Scale:

Original Size: A3

Drawing No.: 223 A120 R1

Check all dimensions on site. Do not scale off drawings without prior consultation. Any discrepancies to be reported to architects before execution of relevant works. This to architects before execution or relevant works. This drawing has been produced for Janice Chalmers for the works at 8 Albert Terrace Mews, NW1 7TA and for that application alone and is not intended for use by any other person or for any other purpose. Drawings remain copyright of Hayhurst and Co. and may not be reproduced without written consent or licence.