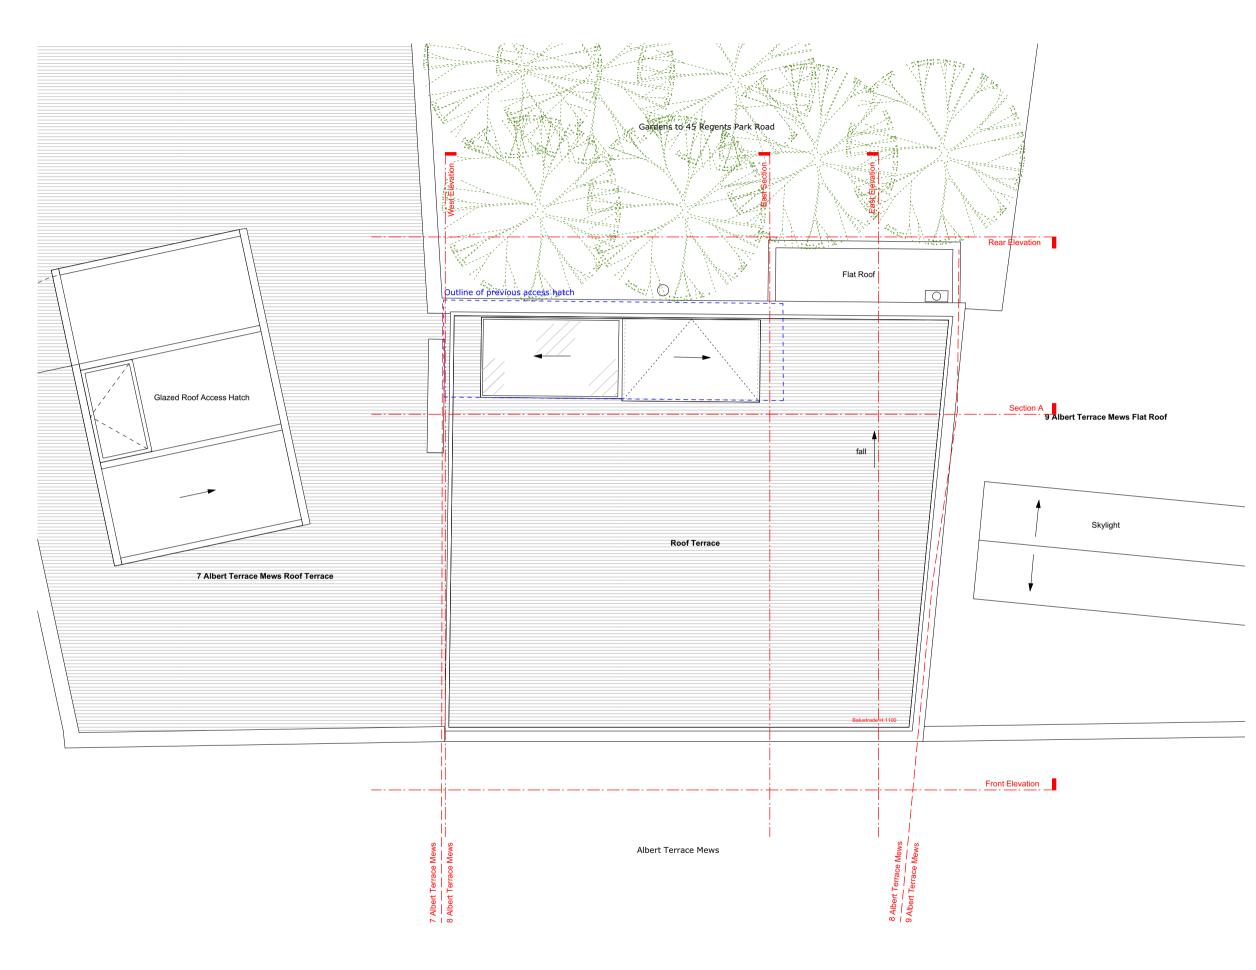

Subject: Proposed Roof Plan

Scale: 1:50 Date: 18.05.19

Original Size: A3

Drawing No.: 223 A103 R2

Check all dimensions on site. Do not scale off drawings without prior consultation. Any discrepancies to be reported to architects before execution of relevant works. This to architects before execution or relevant works. This drawing has been produced for Janice Chalmers for the works at 8 Albert Terrace Mews, NW1 7TA and for that application alone and is not intended for use by any other person or for any other purpose. Drawings remain copyright of Hayhurst and Co. and may not be reproduced without written consent or licence.