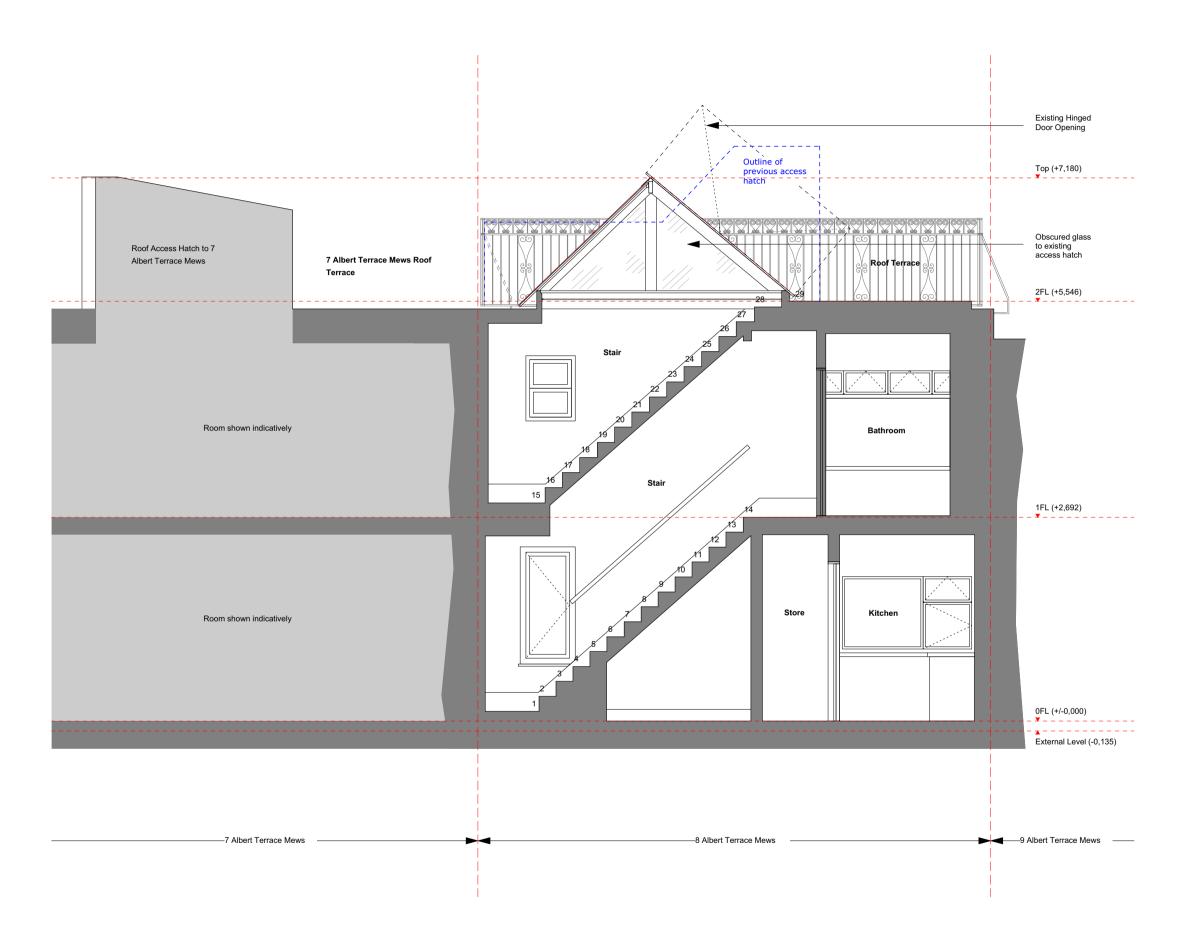

Project:
Proposed Alterations
8 Albert Terrace Mews, NW1 7TA

Hayhurst and Co.

26 Fournier Street, London, E1 6QE T: (020) 7247 7028 F: (020) 7247 7029 E. mail@hayhurstand.co.uk www.hayhurstand.co.uk

- ,

Subject: Section A - Existing

Scale: 1:50 Date: 19.09.17

Original Size: A3

Check all dimensions on site. Do not scale off drawings without prior consultation. Any discrepancies to be reported to architects before execution of relevant works. This to architects before execution or relevant works. This drawing has been produced for Janice Chalmers for the works at 8 Albert Terrace Mews, NW1 7TA and for that application alone and is not intended for use by any other person or for any other purpose. Drawings remain copyright of Hayhurst and Co. and may not be reproduced without written consent or licence.