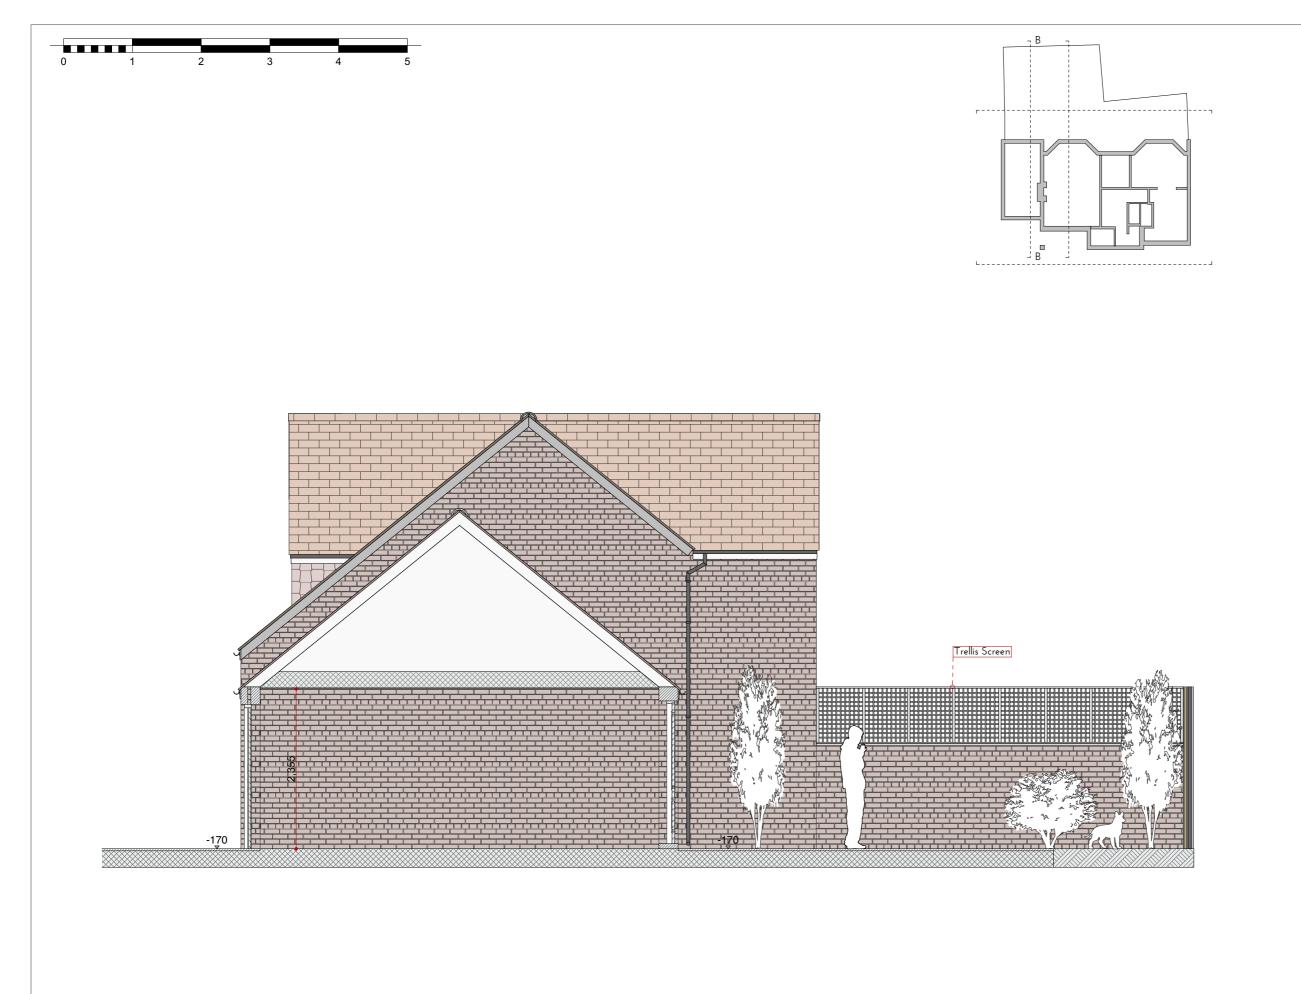

Job Number:
009

Project:
6 Inverforth Close, London, NW3 7EX

Client:
Mr. Andrian Bors

Drawing Title:
Section B - B

Scale:
1:55@A3

Date:
15/06/2019

Drawing Number:
PP-009-302 - Existing

Revision: