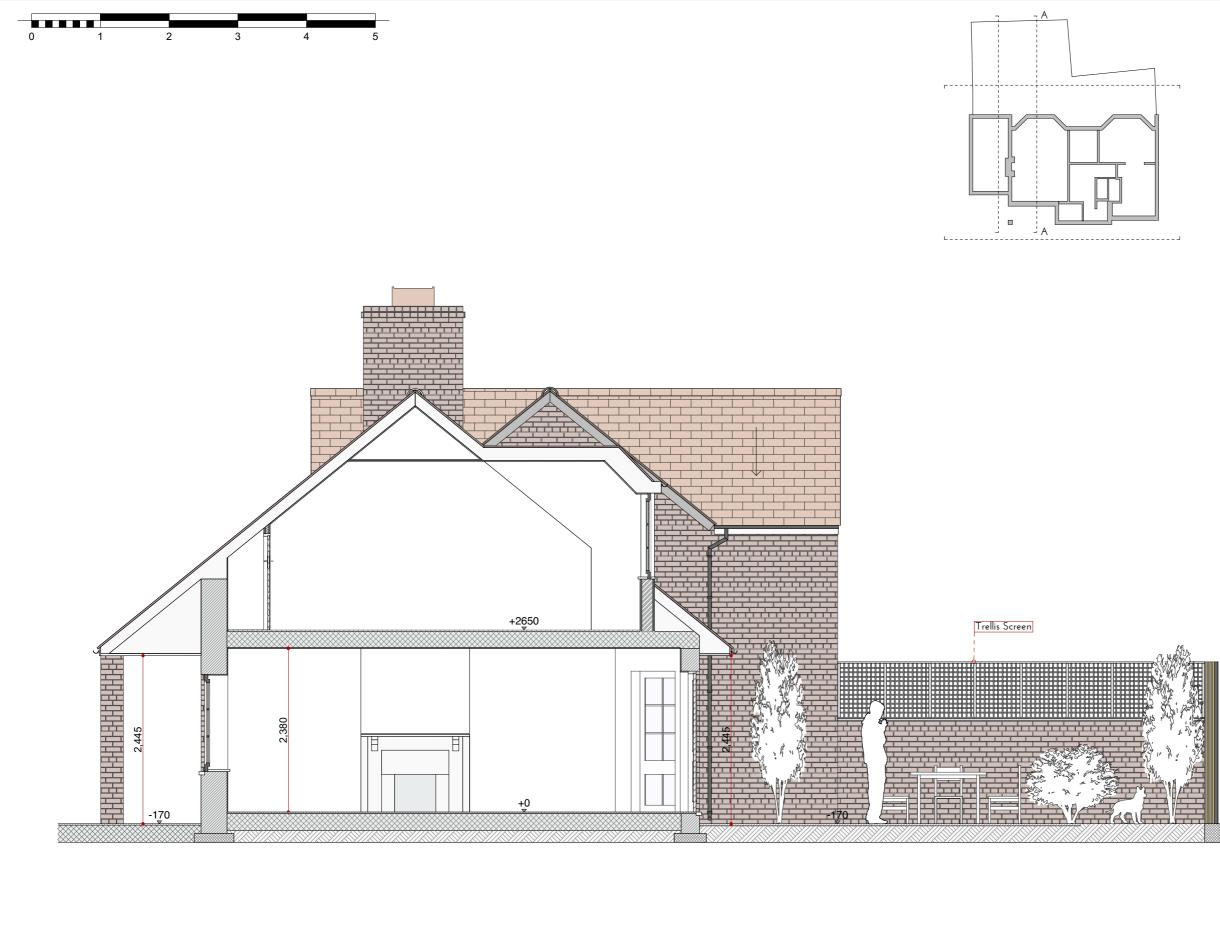

Job Number:

009

Project:

6 Inverforth Close, London, NW3 7EX

Client:

Mr. Andrian Bors

Drawing Title: Section A - A

Scale: 1:55@A3

Date:

15/06/2019

Drawing Number:

PP-009-301 - Existing

Revision:

Drawn by:

AN

ALEX NACU ARCHITECTS