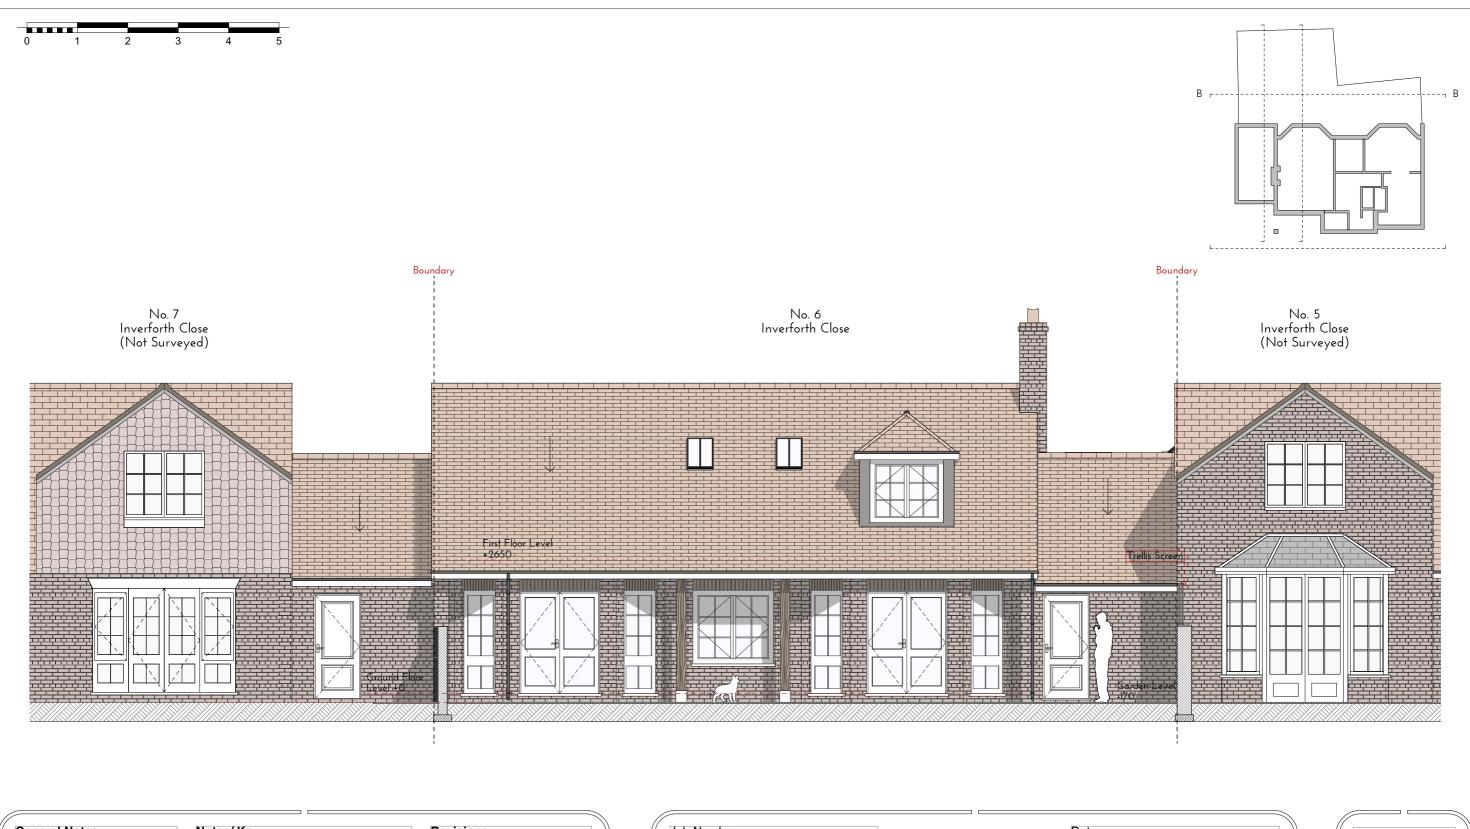

| Job Number:                         |         | Date:                 |
|-------------------------------------|---------|-----------------------|
| 009                                 |         | 12/06/2019            |
| Project:                            |         | Drawing Number:       |
| 6 Inverforth Close, London, NW3 7EX | Scale:  | PP-009-202 - Existing |
| Client:                             | 1:75@A3 | Revision:             |
| Mr. Andrian Bors                    |         |                       |
| Drawing Title:                      |         | Drawn by:             |
| Rear Elevation B - B                |         | AN                    |