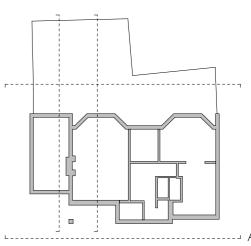

| Job Number:                         |         | Date:                 |
|-------------------------------------|---------|-----------------------|
| 009                                 |         | 15/06/2019            |
| Project:                            |         | Drawing Number:       |
| 6 Inverforth Close, London, NW3 7EX | Scale:  | PP-009-201 - Existing |
| Client:                             | 1:75@A3 | Revision:             |
| Mr. Andrian Bors                    |         |                       |
| Drawing Title:                      |         | Drawn by:             |
| Front Elevation A - A               |         | AN                    |