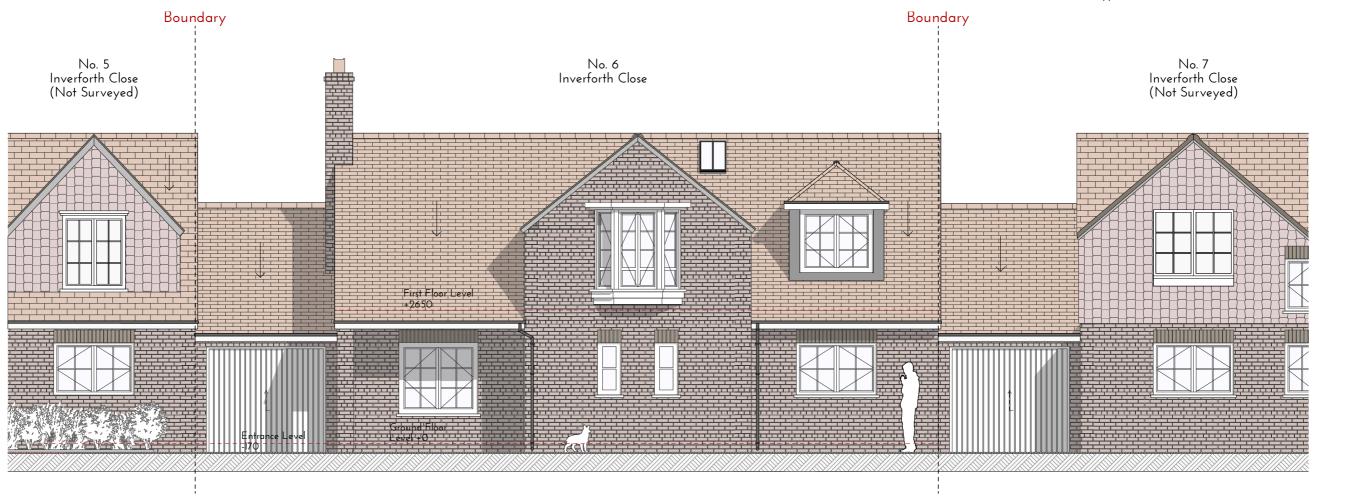

| Job Number:                         |         | Date:                 |
|-------------------------------------|---------|-----------------------|
| 009                                 |         | 15/06/2019            |
| Project:                            |         | Drawing Number:       |
| 6 Inverforth Close, London, NW3 7EX | Scale:  | PP-009-201 - Existing |
| Client:                             | 1:75@A3 | Revision:             |
| Mr. Andrian Bors                    |         |                       |
| Drawing Title:                      |         | Drawn by:             |
| Front Elevation A - A               |         | AN                    |