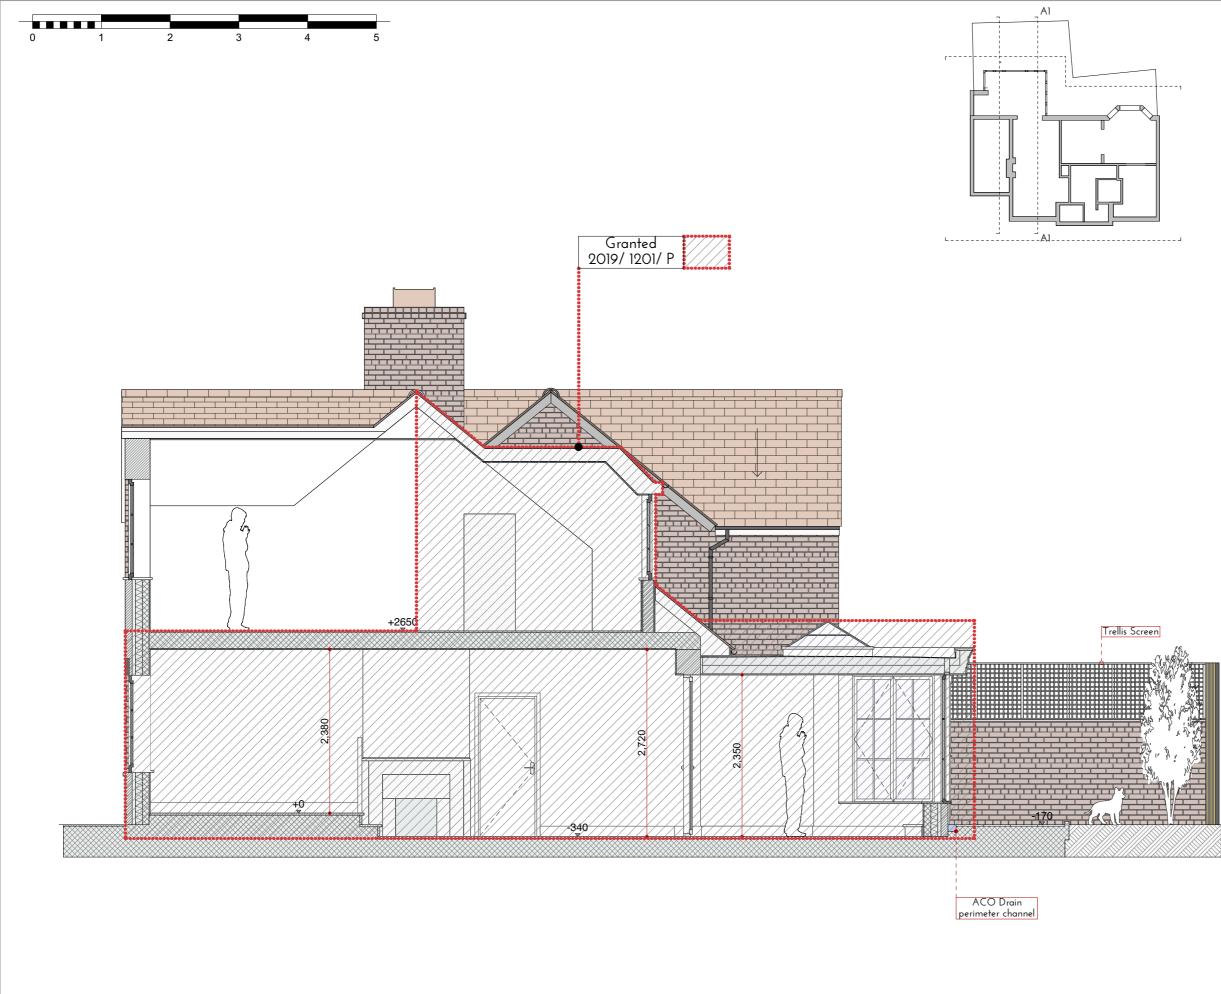

| Job | Number |
|-----|--------|
| 009 |        |

Project:

6 Inverforth Close, London, NW3 7EX

Client:

Mr. Andrian Bors

Drawing Title: Section A1 - A1

Scale:

1:55@A3

Date:

15/06/2019

Drawing Number:

PP-009-311 - Proposed

Revision:

Drawn by:

AN

ALEX NACU ARCHITECTS