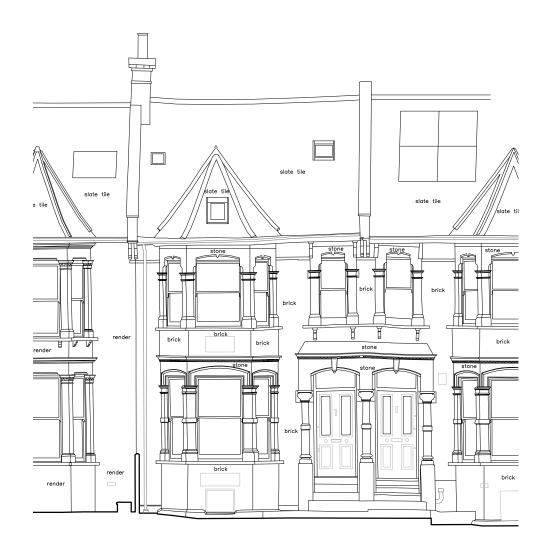

Existing Front Elevation - 1:100@A3

Existing Rear Elevation - 1:100@A3

# TITLE Existing Front & Rear Elevation

 DATE
 21.05.2019

 SCALE
 1:100 @ A3

 DRAWN
 G.R.

DRAWING NO. HFR-PL-EX\_06