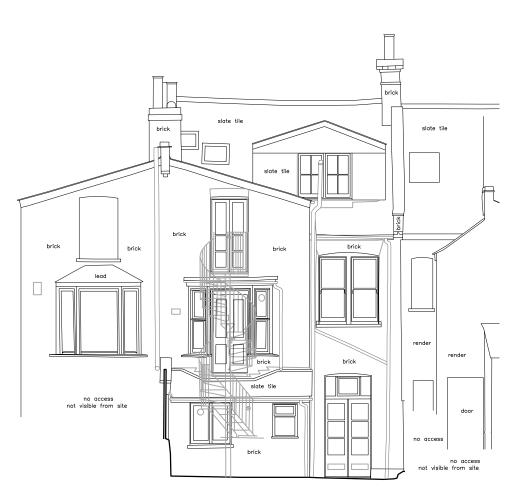

Existing Front Elevation - 1:100@A3

Existing Rear Elevation - 1:100@A3

# TITLE Existing Front & Rear Elevation

 DATE
 21.05.2019

 SCALE
 1:100 @ A3

 DRAWN
 G.R.

DRAWING NO. HFR-PL-EX\_06