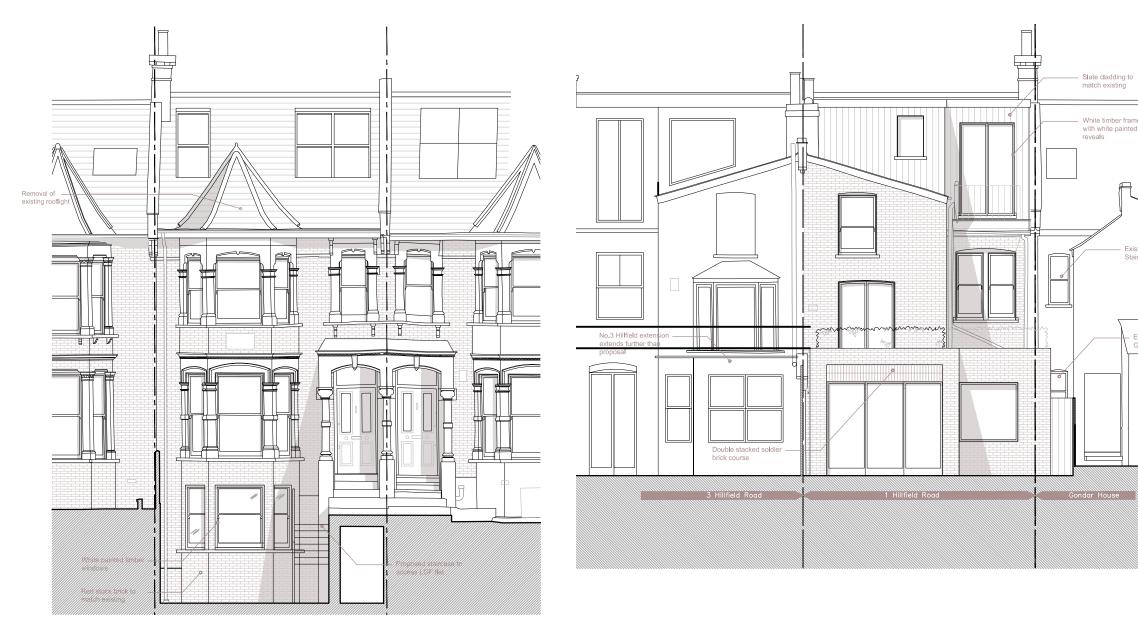

Proposed Front Elevation - 1:100@A3

Proposed Rear Elevation - 1:100@A3

1:100 scale @ A3

NOTES

DO NOT SCALE FROM THIS DRAWING

## TITLE

Proposed Front & Rear Elevations

| DATE  | 21.05.2019 |
|-------|------------|
| SCALE | 1:100 @ A3 |
| DRAWN | G.R.       |
|       |            |

DRAWING NO. HFR-PL-PRO\_07