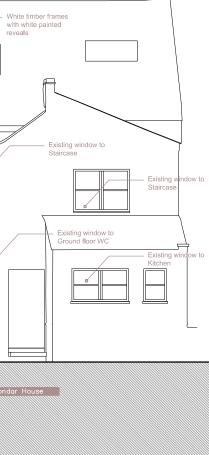

Proposed Front Elevation - 1:100@A3

Proposed Rear Elevation - 1:100@A3

1:100 scale @ A3

NOTES

DO NOT SCALE FROM THIS DRAWING

## TITLE

Proposed Front & Rear Elevations

| DATE  | 21.05.2019 |
|-------|------------|
| SCALE | 1:100 @ A3 |
| DRAWN | G.R.       |
|       |            |

DRAWING NO. HFR-PL-PRO\_07