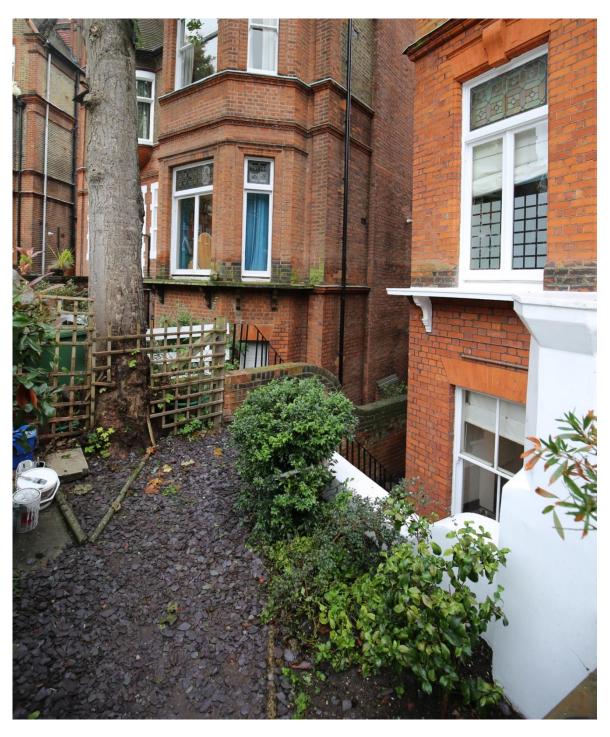

## 12 Lyndhurst Gardens



**Existing Front Elevation** 

PHOTGRAPHS LBMVarchitects

REF 0066

DATE 18/06/2019

CLIENT Daniel Burbidge

PROJECT AT Flat 2, 12 Lyndhurst Gardens, NW3 5NR

**PROJECT** Rear extension, Basement garden excavation, Internal Alterations

27 Elizabeth Mews, NW3 4UH T +44(0) 207 483 3880 M +44(0)78 37344073 info@lbmvarchitects.com www.lbmvarchitects.com



View of the Front garden



View of the existing side entrance



View of the front patio



View of the internal staircase



View of the internal staircase



View of the internal staircase



View of the existing Home office area at lower ground level



View of the existing Home office area at lower ground level



View of the existing lower ground floor hallway



View of the existing lower ground floor living area



View of the existing lower ground floor living area



View of the existing ground floor bedroom 02



View of the existing ground floor bedroom 01



View of the rear elevation



View of the rear garden



View of the rear elevation from the garden