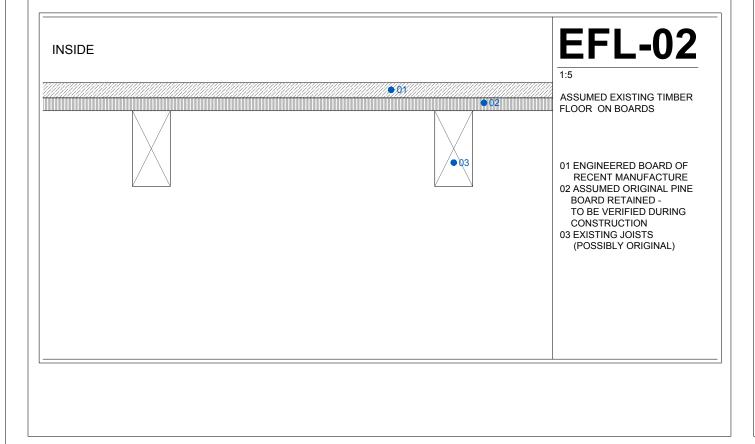

| 1.25 0 100 1000 mm<br>1.20 0 100 500 mm           |                             |                                                             |      |
|                                                                      | 12 Lyndhurst Gardens<br>NW3 5NR                                             | JOB NO DRAWING NO A4001 |                                                                                                                                                                                                                                                | 1.10 0 100 200 mm                                 | 04<br>03<br>02<br>01<br>REV | 0507/2018 24/05/2018 15/03/2018 21/02/2018 DESCRIPTION DATE | NAME |







| L DMV/ avalaita ata                                                                          | DRAWINGS STATUS                     |      | DRAWN      | CHECKED | GENERAL NOTE                                                                                                            |
|----------------------------------------------------------------------------------------------|-------------------------------------|------|------------|---------|-------------------------------------------------------------------------------------------------------------------------|
| LBMV architects                                                                              | PLANNING PERMISSION                 | A3   | UG - MF    | LM      | - This drawing should be removed from currency immediatel