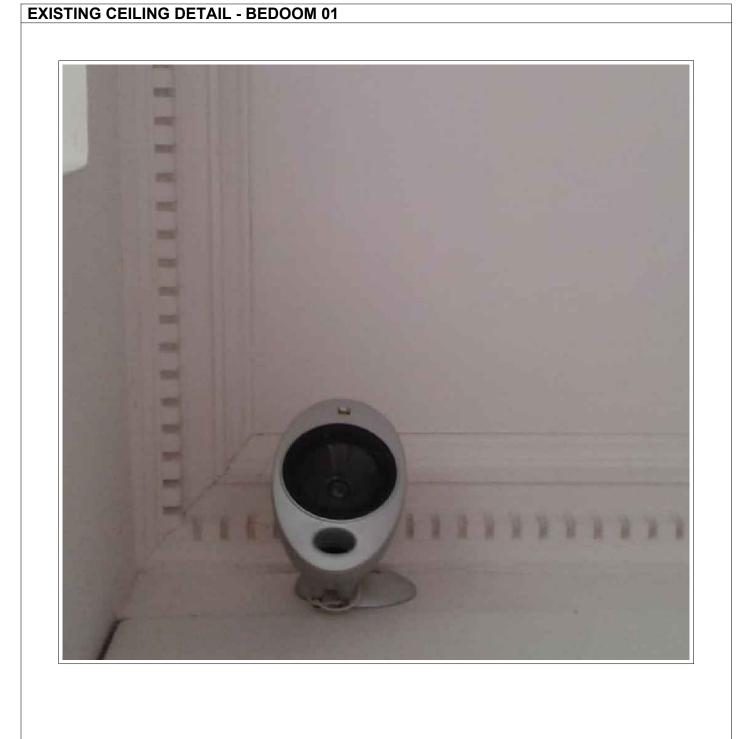

s drawing is copyrighted All dimensions in mm's.                                                                   |

A4002

12 Lyndhurst Gardens

NW3 5NR

| LEGEND |       |     |        |
|--------|-------|-----|--------|
| 1.100  | 0     | 1   | 5 m    |
|        | 0     | 1   | 2 m    |
| 1.50   | 0 100 |     | 1000mm |
| 1.25   | 0 100 |     |        |
| 1.20   | _     |     |        |
| 1.10   | 0     | 100 | 500 mm |
| 1.5    | 0     | 100 | 200 mm |

| 04  |             | 05/07/2018 |      |
|-----|-------------|------------|------|
| 03  |             | 24/05/2018 |      |
| 02  |             | 15/03/2018 |      |
| 01  |             | 21/02/2018 |      |
| REV | DESCRIPTION | DATE       | NAME |
|     |             |            |      |
|     |             |            |      |





| DIM\/                                                                      | DRAWINGS STATUS       |      | DRAWN         | CHECKED | GENERAL NOTE                                                                                 |
|----------------------------------------------------------------------------|-----------------------|------|---------------|---------|----------------------------------------------------------------------------------------------|
| LBMV architects                                                            | PLANNING PERMISSION   | A3   | UG - MF       | LM      | - This drawing should be removed from currency immediately when a revised version is issued. |
| Luigi Montefusco Ltd                                                       | PROJECT TITLE         |