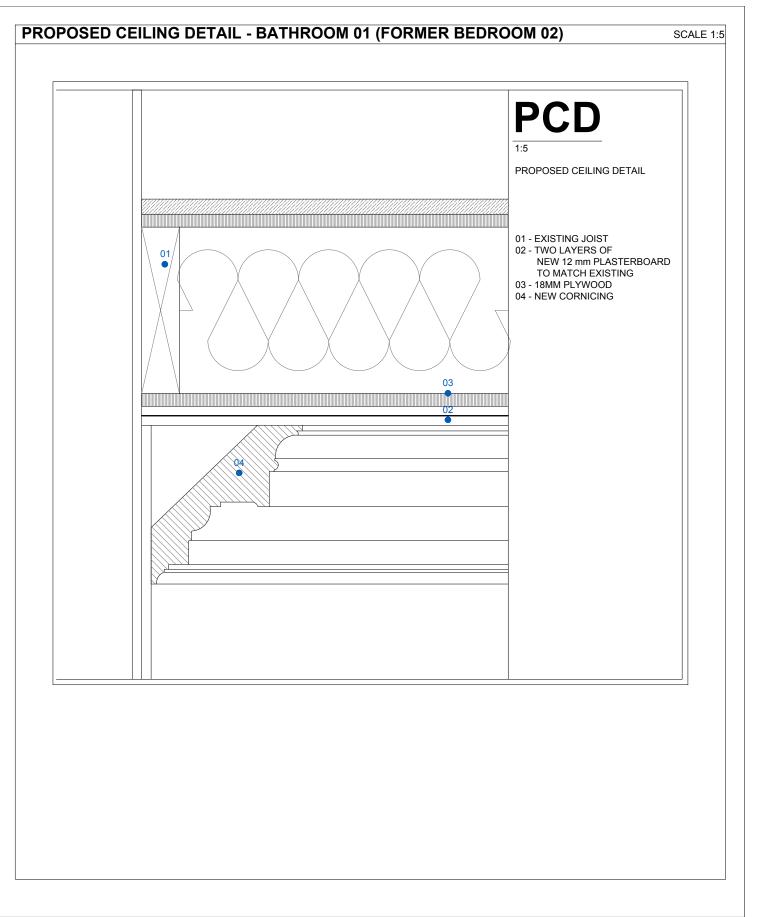

imensions in mm's.                                                                    |

A4003

| 1.100 | 0 | _   | 1   |     |        | 5 m<br>— |
|-------|---|-----|-----|-----|--------|----------|
| .50   | 0 |     |     | 1   | 2 m    |          |
| .25   | 0 | 100 |     |     | 1000mm |          |
| .20   | 0 | 100 |     |     |        | 1000 mm  |
| .10   | 0 |     | 100 |     |        | 500 mm   |
| .10   | 0 |     |     | 100 | 200 mm |          |

| 04  |             | 05/07/2018 |      |
|-----|-------------|------------|------|
| 03  |             | 24/05/2018 |      |
| 02  |             | 15/03/2018 |      |
| 01  |             | 21/02/2018 |      |
| REV | DESCRIPTION | DATE       | NAME |
|     |             |            |      |
|     |             |            |      |





| LBMV architects                                                                                                                            | DRAWINGS STATUS PLANNING PERMISSION            | A3   | UG - MF                                | CHECKED         | GENERAL NOTE  - This drawing should be removed from currency immediately when a revised version is issued.                                                                          |
|--------------------------------------------------------------------------------------------------------------------------------------------|------------------------------------------------|------|----------------------------------------|-----------------|-----------------------------------------------------------------------------------------------------