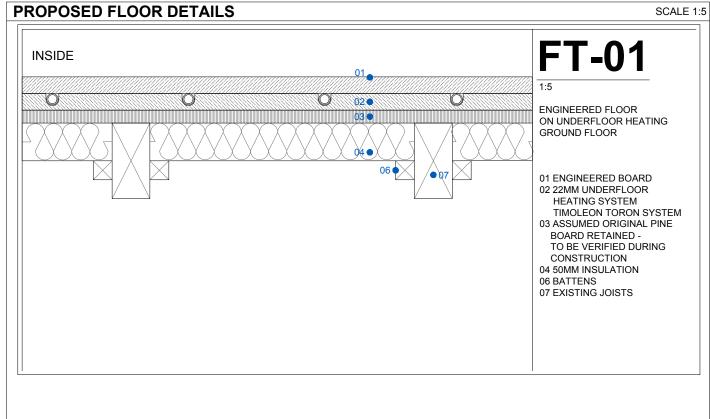

| 1.25 0 100 1000 mm<br>1.20 0 100 500 mm           |                             |                                                             |      |
|                                                                      | 12 Lyndhurst Gardens<br>NW3 5NR                                             | JOB NO DRAWING NO A4001 |                                                                                                                                                                                                                                                | 1.10 0 100 200 mm                                 | 04<br>03<br>02<br>01<br>REV | 0507/2018 24/05/2018 15/03/2018 21/02/2018 DESCRIPTION DATE | NAME |







| L DMV/ avalaita ata                                                                          | DRAWINGS STATUS                     |      | DRAWN      | CHECKED | GENERAL NOTE                                                                                                            |
|----------------------------------------------------------------------------------------------|-------------------------------------|------|------------|---------|-------------------------------------------------------------------------------------------------------------------------|
| LBMV architects                                                                              | PLANNING PERMISSION                 | A3   | UG - MF    | LM      | - This drawing should be removed from currency immediately