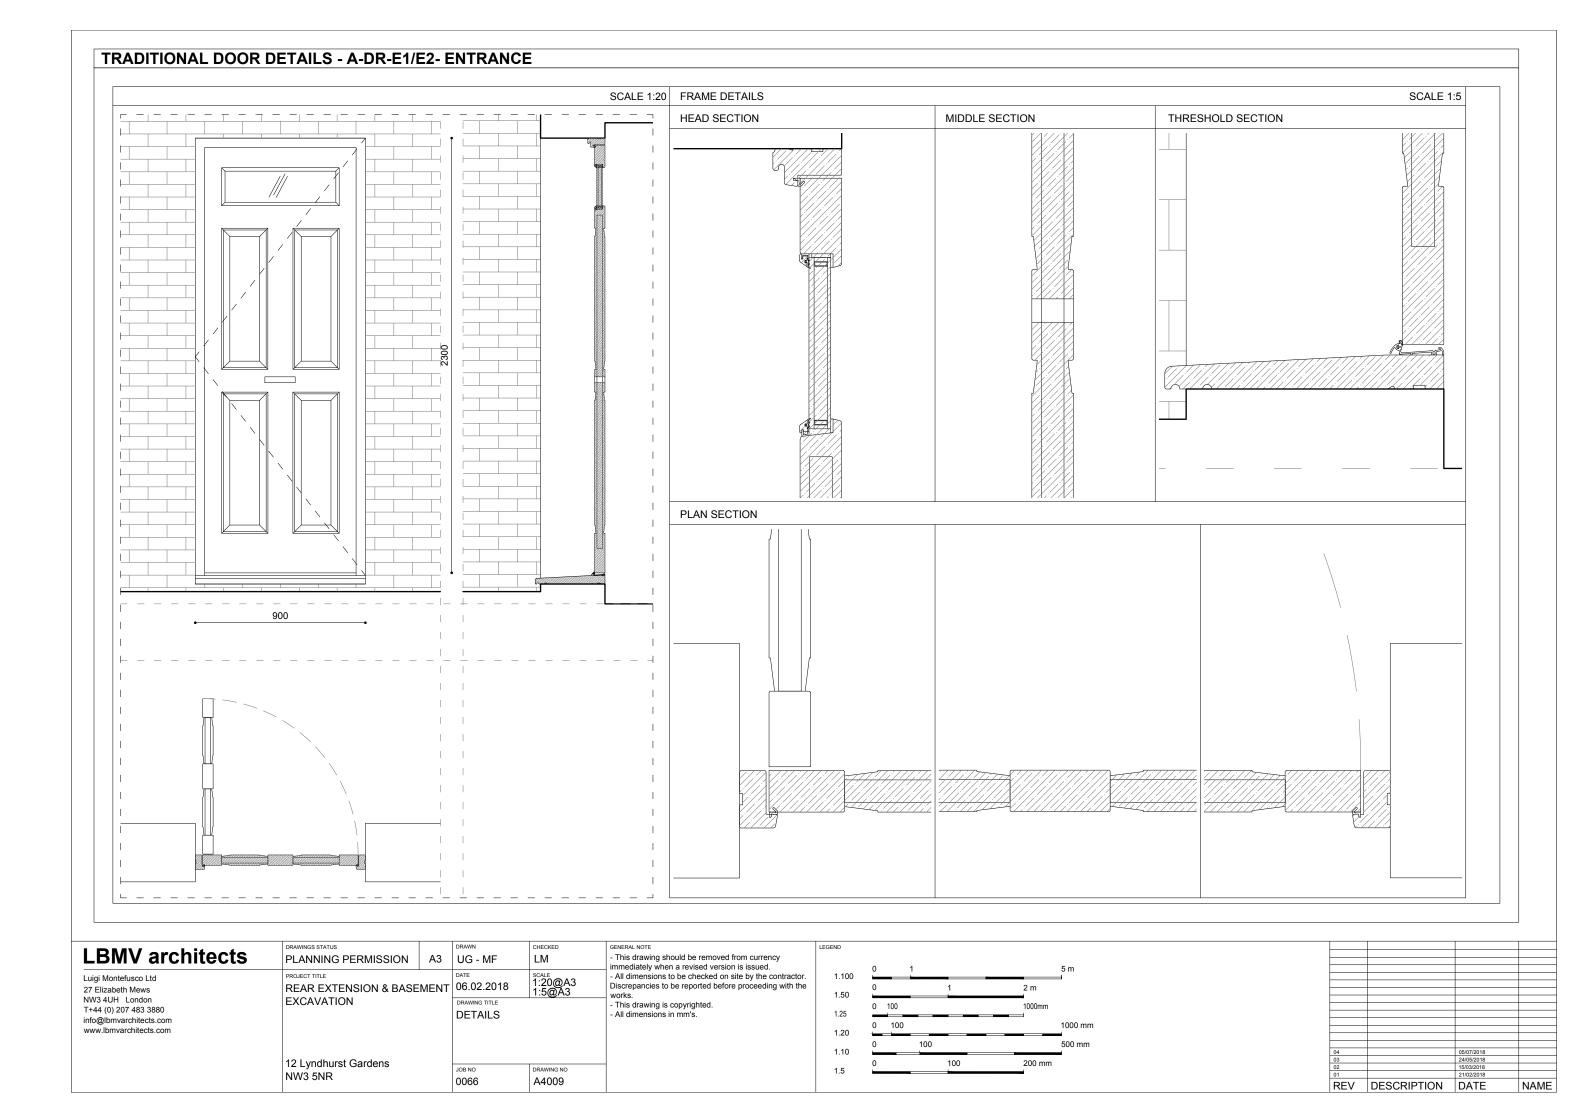

| LBMV ar | rchitects |
|---------|-----------|
|---------|-----------|

Luigi Montefusco Ltd 27 Elizabeth Mews NW3 4UH London T+44 (0) 207 483 3880 info@lbmvarchitects.com www.lbmvarchitects.com

| PLANNING PERMISSION                 | А3   |  |
|-------------------------------------|------|--|
| PROJECT TITLE REAR EXTENSION & BASE | MENT |  |
| EXCAVATION                          |      |  |

12 Lyndhurst Gardens NW3 5NR DRAWN
UG - MF

DATE
06.02.2018

DRAWING TITLE
DETAILS

CHECKED
LM

SCALE
1:5@A3

DRAWING NO A4007

JOB NO 0066 GENERAL NOTE

- This drawing should be removed from currency immediately when a revised version is issued.

- All dimensions to be checked on site by the contractor. Discrepancies to be reported before proceeding with the

works.
- This drawing is copyrighted.
- All dimensions in mm's.

| EGEND |       |     |        |         |
|-------|-------|-----|--------|---------|
| 1.100 | 0 1   |     |        | 5 m     |
| 1.50  | 0     | 1   | 2 m    |         |
| 1.25  | 0 100 |     | 1000mm |         |
| 1.20  | 0 100 |     |        | 1000 mm |
| 1.10  | 0     | 100 |        | 500 mm  |
| 1.5   | 0     | 100 | 200 mm | -       |
|       |       |     |        |         |

| REV | DESCRIPTION | 21/02/2018<br>DATE | NAME |
|-----|-------------|--------------------|------|
| 02  |             | 15/03/2018         |      |
| 03  |             | 24/05/2018         |      |
| 04  |             | 05/07/2018         |      |
|     |             |                    |      |
|     |             |                    |      |
|     |             |                    |      |
|     |             |                    |      |
|     |             |                    |      |
|     |             |                    |      |
|     |             |                    |      |
|     |             |                    |      |
|     |             |                    |      |
|     |             |                    |      |
|     |             |                    |      |
|     |             |                    |      |