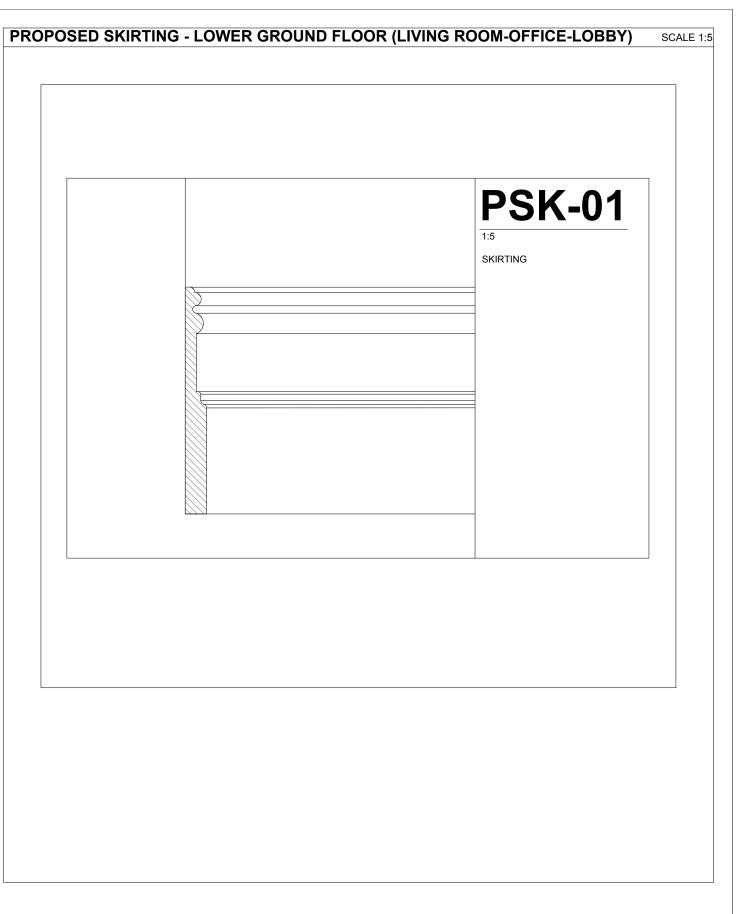

---|-------------|--------------------|------|
| 02  |             | 15/03/2018         |      |
| 03  |             | 24/05/2018         |      |
| 04  |             | 05/07/2018         |      |
|     |             |                    |      |
|     |             |                    |      |
|     |             |                    |      |
|     |             |                    |      |
|     |             |                    |      |
|     |             |                    |      |
|     |             |                    |      |
|     |             |                    |      |
|     |             |                    |      |
|     |             |                    |      |
|     |             |                    |      |
|     |             |                    |      |





| <b>LBMV</b>      | architects |
|------------------|------------|
| Luigi Montefusco | Ltd        |

27 Elizabeth Mews NW3 4UH London T+44 (0) 207 483 3880 info@lbmvarchitects.com www.lbmvarchitects.com

| PLANNING PERMISSION                            | A3   | UG - MF                               |
|------------------------------------------------|------|---------------------------------------|
| PROJECT TITLE REAR EXTENSION & BASE EXCAVATION | MENT | DATE 06.02.2018 DRAWING TITLE DETAILS |

12 Lyndhurst Gardens NW3 5NR

> DRAWING NO A4008

JOB NO 0066 - This drawing should be removed from currency immediately when a revised version is issued.

- All dimensions to be checked on site by the contractor. Discrepancies to be reported before proceeding with the works.

works.
- This drawi