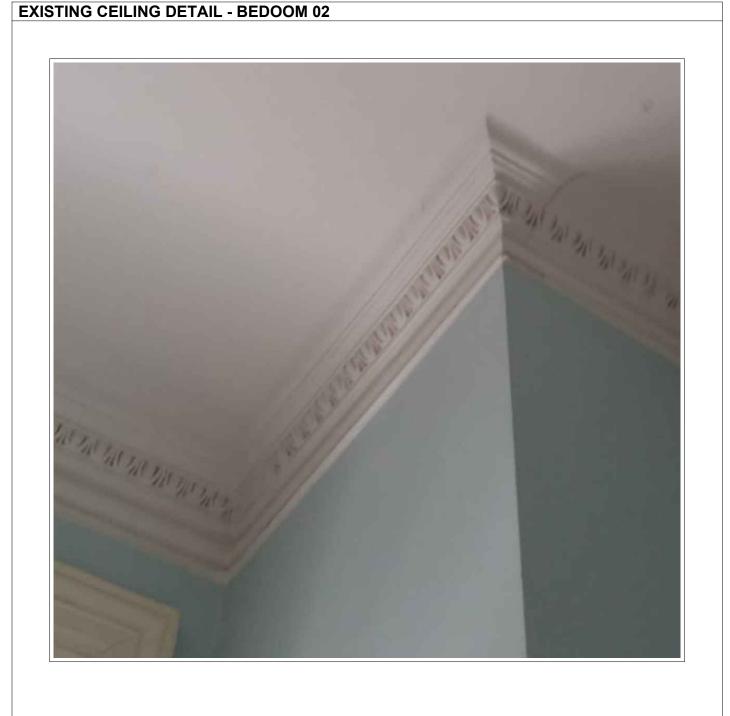

dimensions in mm's.                                                                    |

A4003

| 1.100 | 0 | _   | 1   |     |        | 5 m<br>— |
|-------|---|-----|-----|-----|--------|----------|
| .50   | 0 |     |     | 1   | 2 m    |          |
| .25   | 0 | 100 |     |     | 1000mm |          |
| .20   | 0 | 100 |     |     |        | 1000 mm  |
| .10   | 0 |     | 100 |     |        | 500 mm   |
| .10   | 0 |     |     | 100 | 200 mm |          |

| 04  |             | 05/07/2018 |      |
|-----|-------------|------------|------|
| 03  |             | 24/05/2018 |      |
| 02  |             | 15/03/2018 |      |
| 01  |             | 21/02/2018 |      |
| REV | DESCRIPTION | DATE       | NAME |
|     |             |            |      |
|     |             |            |      |





| LBMV architects                                                                                                                            | DRAWINGS STATUS PLANNING PERMISSION            | A3   | UG - MF                                | CHECKED         | GENERAL NOTE  - This drawing should be removed from currency immediately when a revised version is issued.                                                                          |
|--------------------------------------------------------------------------------------------------------------------------------------------|------------------------------------------------|------|----------------------------------------|-----------------|---------------------------------------------------------------------------------------------------