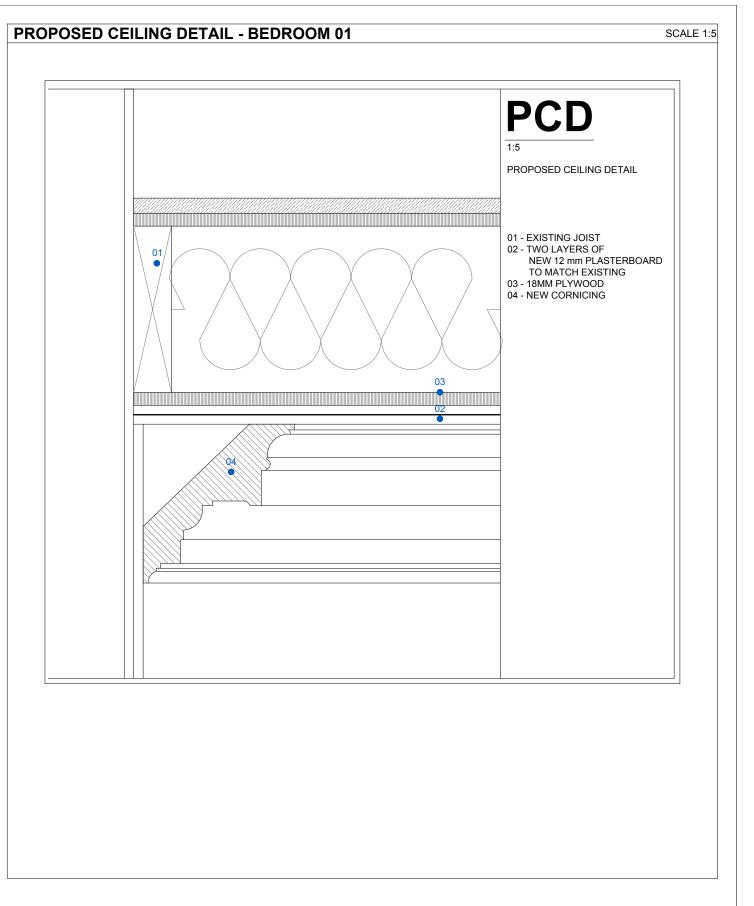

drawing is copyrighted All dimensions in mm's.                                                                   |

A4002

12 Lyndhurst Gardens

NW3 5NR

| LEGEND |       |     |        |
|--------|-------|-----|--------|
| 1.100  | 0     | 1   | 5 m    |
|        | 0     | 1   | 2 m    |
| 1.50   | 0 100 |     | 1000mm |
| 1.25   | 0 100 |     |        |
| 1.20   | _     |     |        |
| 1.10   | 0     | 100 | 500 mm |
| 1.5    | 0     | 100 | 200 mm |

| 04  |             | 05/07/2018 |      |
|-----|-------------|------------|------|
| 03  |             | 24/05/2018 |      |
| 02  |             | 15/03/2018 |      |
| 01  |             | 21/02/2018 |      |
| REV | DESCRIPTION | DATE       | NAME |
|     |             |            |      |
|     |             |            |      |





| DIM\/                                                                      | DRAWINGS STATUS       |      | DRAWN         | CHECKED | GENERAL NOTE                                                                                 |
|----------------------------------------------------------------------------|-----------------------|------|---------------|---------|----------------------------------------------------------------------------------------------|
| LBMV architects                                                            | PLANNING PERMISSION   | A3   | UG - MF       | LM      | - This drawing should be removed from currency immediately when a revised version is issued. |
| Luigi Montefusco Ltd                                                       | PROJECT TITLE         |