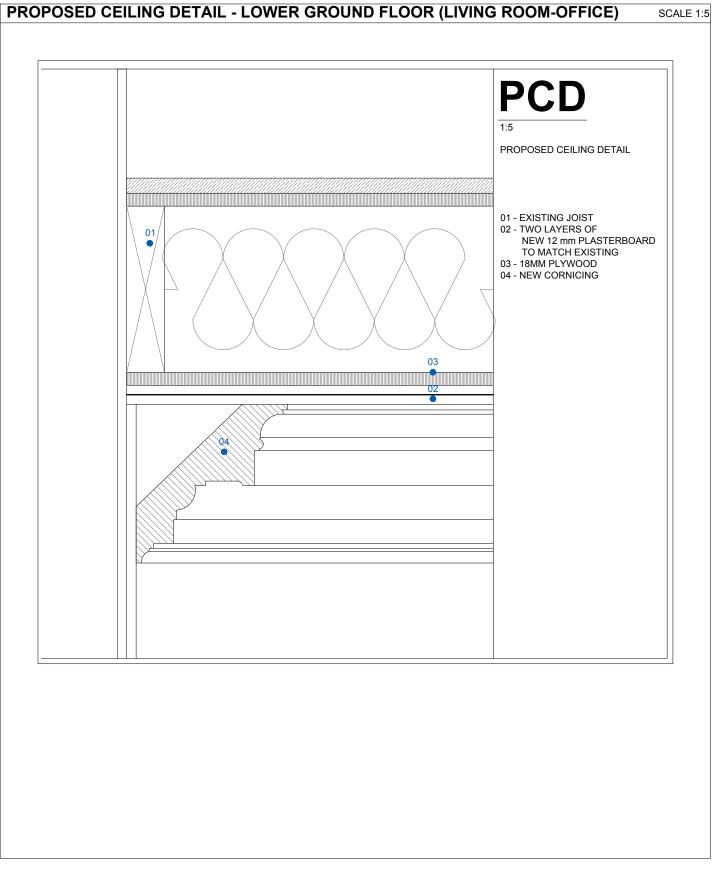

|
|--------|-------|-----|-----|--------|---------|
| 1.100  | 0     | 1   |     |        | 5 m     |
|        | 0     |     | 1   | 2 m    | _       |
| 1.50   | 0 100 |     |     | 1000mm |         |
| 1.25   | 0 100 | 1   |     |        |         |
| 1.20   | 0 100 |     |     |        | 1000 mm |
|        | 0     | 100 |     |        | 500 mm  |
| 1.10   | _     | -   | 100 | 200    | =       |
| 1.5    | 0     |     | 100 | 200 mm |         |
| I      |       |     |     |        |         |

| 04  |             | 05/07/2018 |      |
|-----|-------------|------------|------|
| 03  |             | 24/05/2018 |      |
| 02  |             | 15/03/2018 |      |
| 01  |             | 21/02/2018 |      |
| REV | DESCRIPTION | DATE       | NAME |
|     |             |            |      |





| L BANZ Little - Co                            | DRAWINGS STATUS       |      | DRAWN         | CHECKED | GENERAL NOTE                                                                                 |
|-----------------------------------------------|-----------------------|------|---------------|---------|----------------------------------------------------------------------------------------------|
| LBMV architects                               | PLANNING PERMISSION   | A3   | UG - MF       | LM      | - This drawing should be removed from currency immediately when a revised version is issued. |
| Luigi Montefusco Ltd                          | PROJECT TITLE         |      | DATE          | SCALE   | - All dimensions to be checked on site by the contractor.