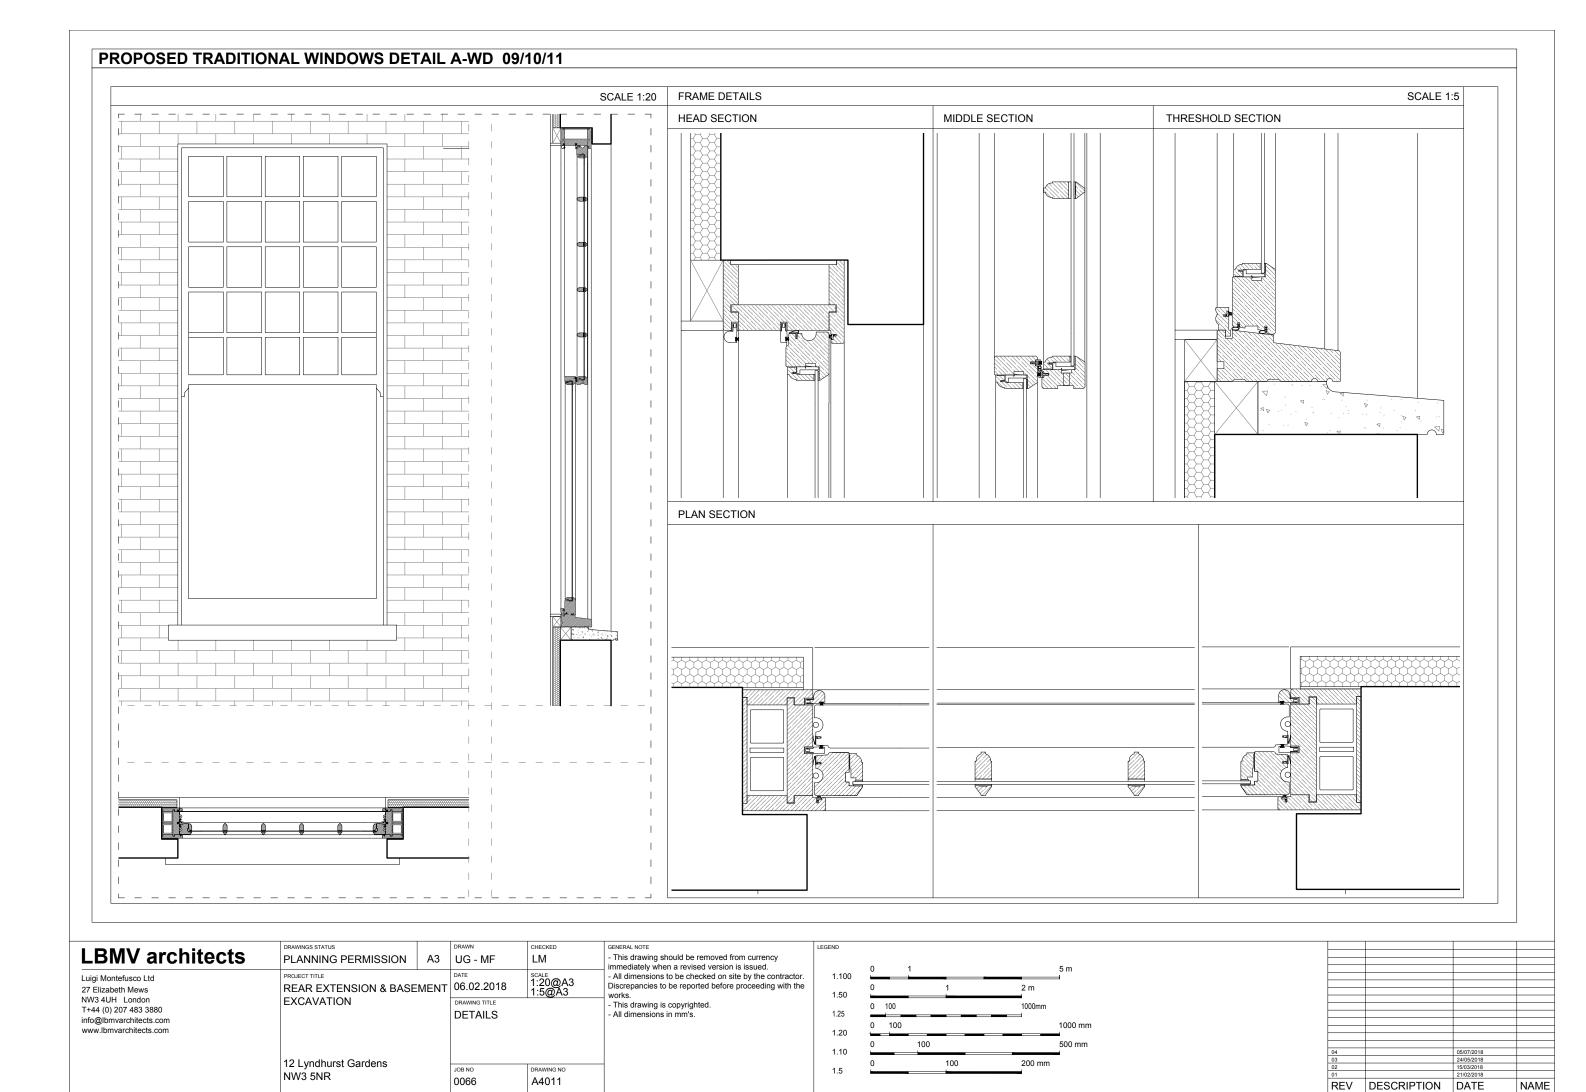

| NW3 4UH London                                                       | PLANNING PERMISSION A3  PROJECT TITLE  REAR EXTENSION & BASEMENT EXCAVATION | DATE SCALE              | This drawing should be removed from currency immediately when a revised version is issued. All dimensions to be checked on site by the contractor. Discrepancies to be reported before proceeding with the works. This drawing is copyrighted. | 1.100 0 1 5 m  1.50 0 10 1 2 m  1.50 0 100 1000mm |                             |                                                             |      |
|----------------------------------------------------------------------|-----------------------------------------------------------------------------|-------------------------|------------------------------------------------------------------------------------------------------------------------------------------------------------------------------------------------------------------------------------------------|---------------------------------------------------|-----------------------------|-------------------------------------------------------------|------|
| T+44 (0) 207 483 3880 info@lbmvarchitects.com www.lbmvarchitects.com |                                                                             | DETAILS                 | - All dimensions in mm's.                                                                                                                                                                                                                      | 1.25 0 100 1000 mm<br>1.20 0 100 500 mm           |                             |                                                             |      |
|                                                                      | 12 Lyndhurst Gardens<br>NW3 5NR                                             | JOB NO DRAWING NO A4001 |                                                                                                                                                                                                                                                | 1.10 0 100 200 mm                                 | 04<br>03<br>02<br>01<br>REV | 0507/2018 24/05/2018 15/03/2018 21/02/2018 DESCRIPTION DATE | NAME |