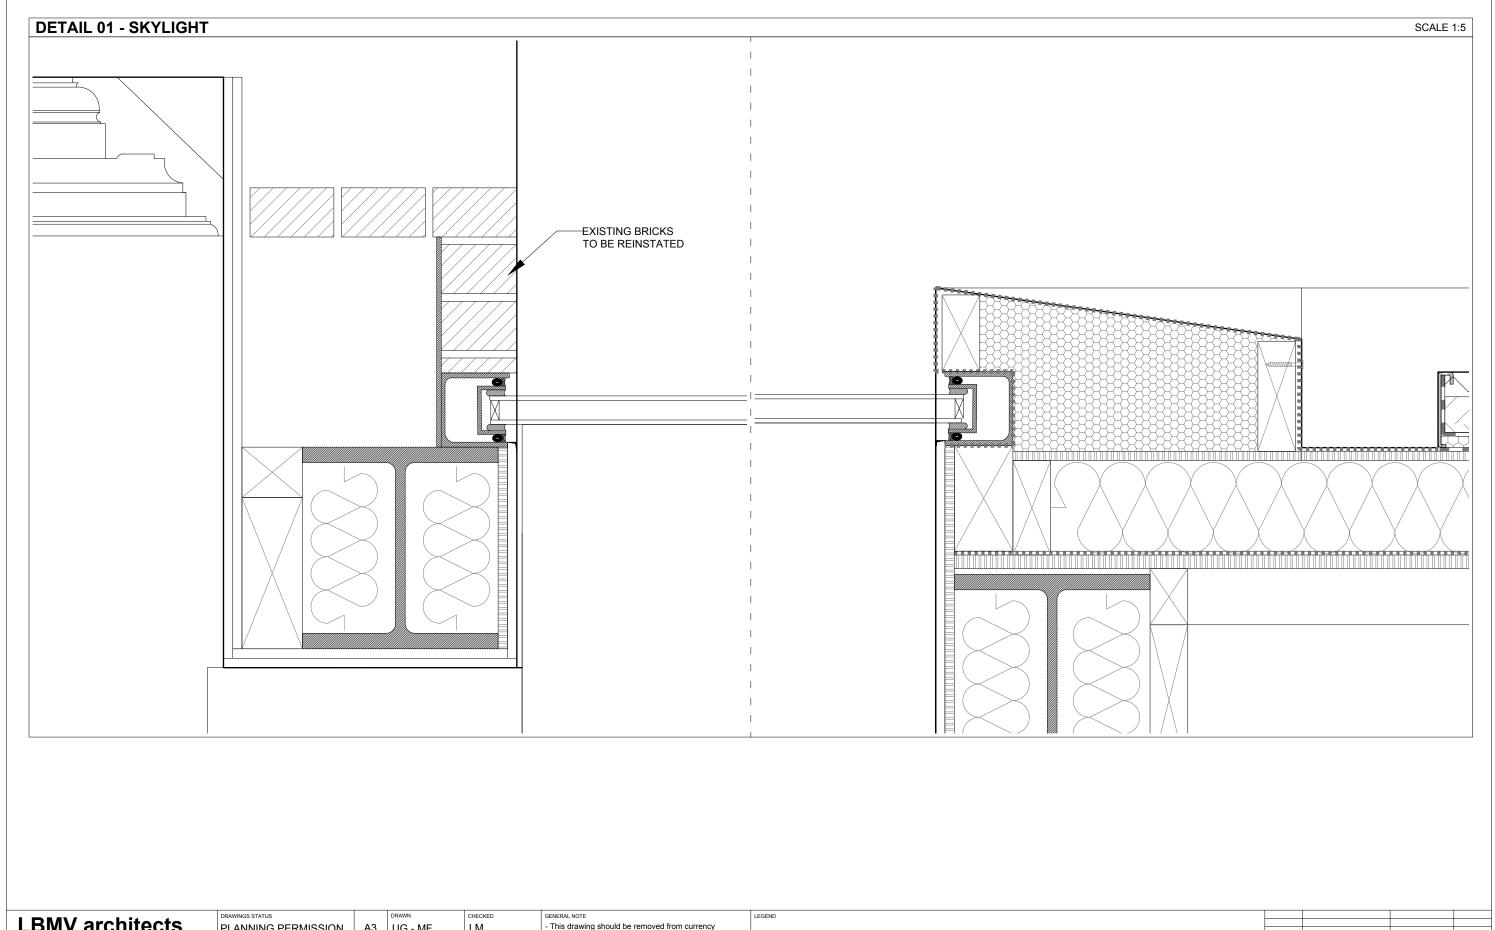

| NW3 4UH London                                                       | PLANNING PERMISSION A3  PROJECT TITLE  REAR EXTENSION & BASEMENT EXCAVATION | DATE SCALE              | This drawing should be removed from currency immediately when a revised version is issued. All dimensions to be checked on site by the contractor. Discrepancies to be reported before proceeding with the works. This drawing is copyrighted. | 1.100 0 1 5 m  1.50 0 10 1 2 m  1.50 0 100 1000mm |                             |                                                             |      |
|----------------------------------------------------------------------|-----------------------------------------------------------------------------|-------------------------|-----------------------------------------------------