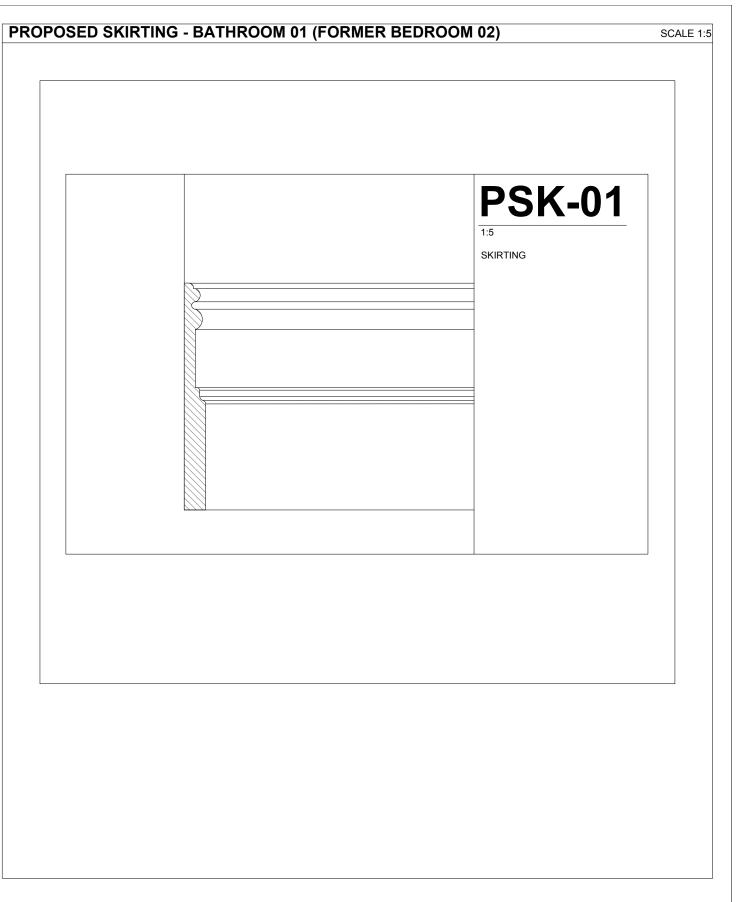

|

DRAWING NO A4006

| 00 |     | 1   |     |        | 5 m<br>—l |
|----|-----|-----|-----|--------|-----------|
| 0  |     |     | 1   | 2 m    |           |
| 0  | 100 |     |     | 1000mm |           |
| 0  | 100 |     |     |        | 1000 mm   |
| 0  |     | 100 |     |        | 500 mm    |
| 0  |     |     | 100 | 200 mm |           |

|   | 04  |             | 05/07/2018 |      |
|---|-----|-------------|------------|------|
|   | 03  |             | 24/05/2018 |      |
|   | 02  |             | 15/03/2018 |      |
|   | 01  |             | 21/02/2018 |      |
|   | REV | DESCRIPTION | DATE       | NAME |
| Ξ | -   |             |            | -    |
|   |     |             |            |      |





| LBMV ar | rchitects |
|---------|-----------|
|---------|-----------|

Luigi Montefusco Ltd 27 Elizabeth Mews NW3 4UH London T+44 (0) 207 483 3880 info@lbmvarchitects.com www.lbmvarchitects.com

| PLANNING PERMISSION                 | А3   |  |
|-------------------------------------|------|--|
| PROJECT TITLE REAR EXTENSION & BASE | MENT |  |
| EXCAVATION                          |      |  |

12 Lyndhurst Gardens NW3 5NR DRAWN
UG - MF

DATE
06.02.2018

DRAWING TITLE
DETAILS

CHECKED
LM

SCALE
1:5@A3

DRAWING NO A4007

JOB NO 0066 GENERAL NOTE

- This drawing should be removed from currency immediately when a revised version is issued.

- All dimensions to be checked on site by the contractor. Discrepancies to be reported before proceeding with the

works.
- This drawing is copyrighted.