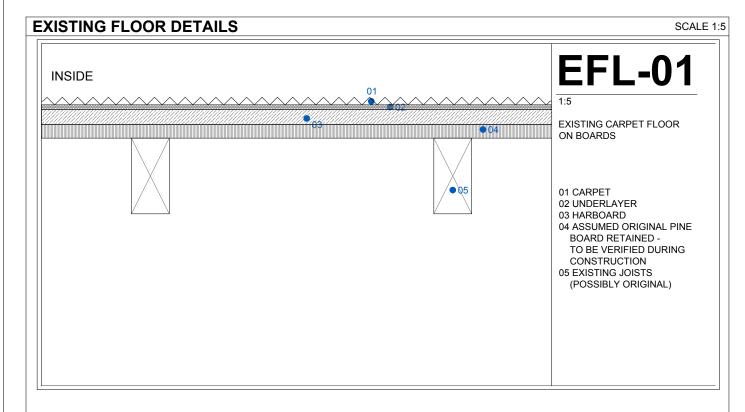

| 1.25 0 100 1000 mm<br>1.20 0 100 500 mm           |                             |                                                             |      |
|                                                                      | 12 Lyndhurst Gardens<br>NW3 5NR                                             | JOB NO DRAWING NO A4001 |                                                                                                                                                                                                                                                | 1.10 0 100 200 mm                                 | 04<br>03<br>02<br>01<br>REV | 0507/2018 24/05/2018 15/03/2018 21/02/2018 DESCRIPTION DATE | NAME |







| L DMV/ avalaita ata                                                                          | DRAWINGS STATUS                     |      | DRAWN      | CHECKED | GENERAL NOTE                                                                                                            |
|----------------------------------------------------------------------------------------------|-------------------------------------|------|------------|---------|-------------------------------------------------------------------------------------------------------------------------|
| LBMV architects                                                                              | PLANNING PERMISSION                 | A3   | UG - MF    | LM      | - This drawing should be removed from currency immediat