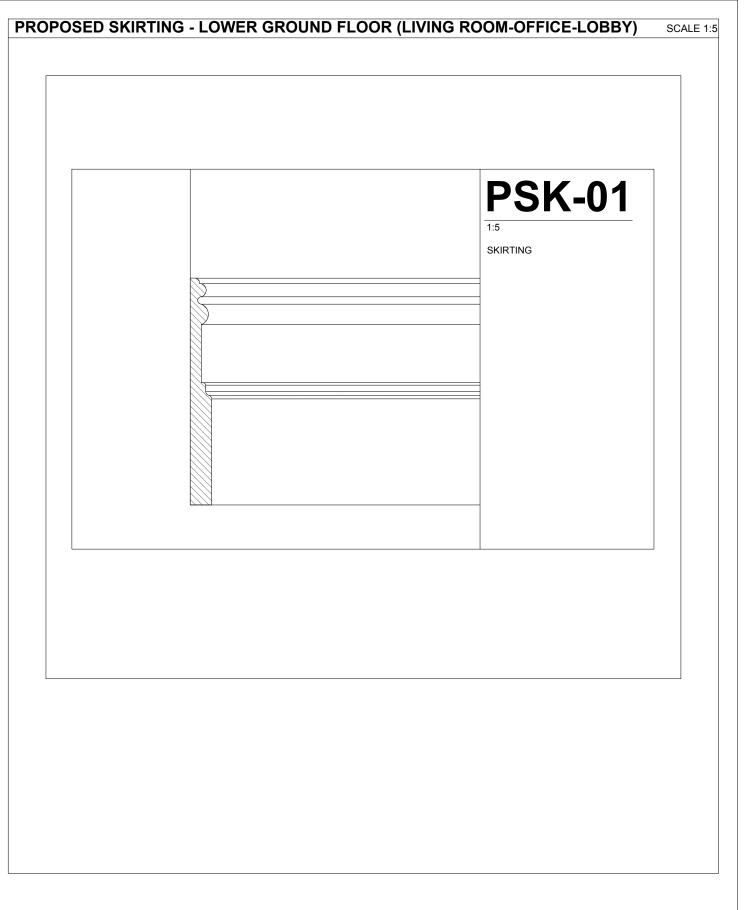

REV | DESCRIPTION | DATE       | NAME |
|-----|-------------|------------|------|
| 01  |             | 21/02/2018 |      |
| 02  |             | 15/03/2018 |      |
| 03  |             | 24/05/2018 |      |
| 04  |             | 05/07/2018 |      |
|     |             |            |      |
|     |             |            |      |
|     |             |            |      |
|     |             |            |      |
|     |             |            |      |
|     |             |            |      |
|     |             |            |      |
|     |             |            |      |
|     |             |            |      |
|     |             |            |      |
|     |             |            |      |
|     |             |            |      |
|     |             |            |      |





| L DAN/ Life ( .         | DRAWINGS STATUS       |      | DRAWN         | CHECKED | GENERAL NOTE                                                                               |
|-------------------------|-----------------------|------|---------------|---------|--------------------------------------------------------------------------------------------|
| LBMV architects         | PLANNING PERMISSION   | A3   | UG - MF       | LM      | This drawing should be removed from currency immediately when a revised version is issued. |
| Luigi Montefusco Ltd    | PROJECT TITLE         |      | DATE          | SCALE   | - All dimensions to be checked on site by the contractor.                                  |
| 27 Elizabeth Mews       | REAR EXTENSION & BASE | MENT | 06.02.2018    | 1:5@A3  | D