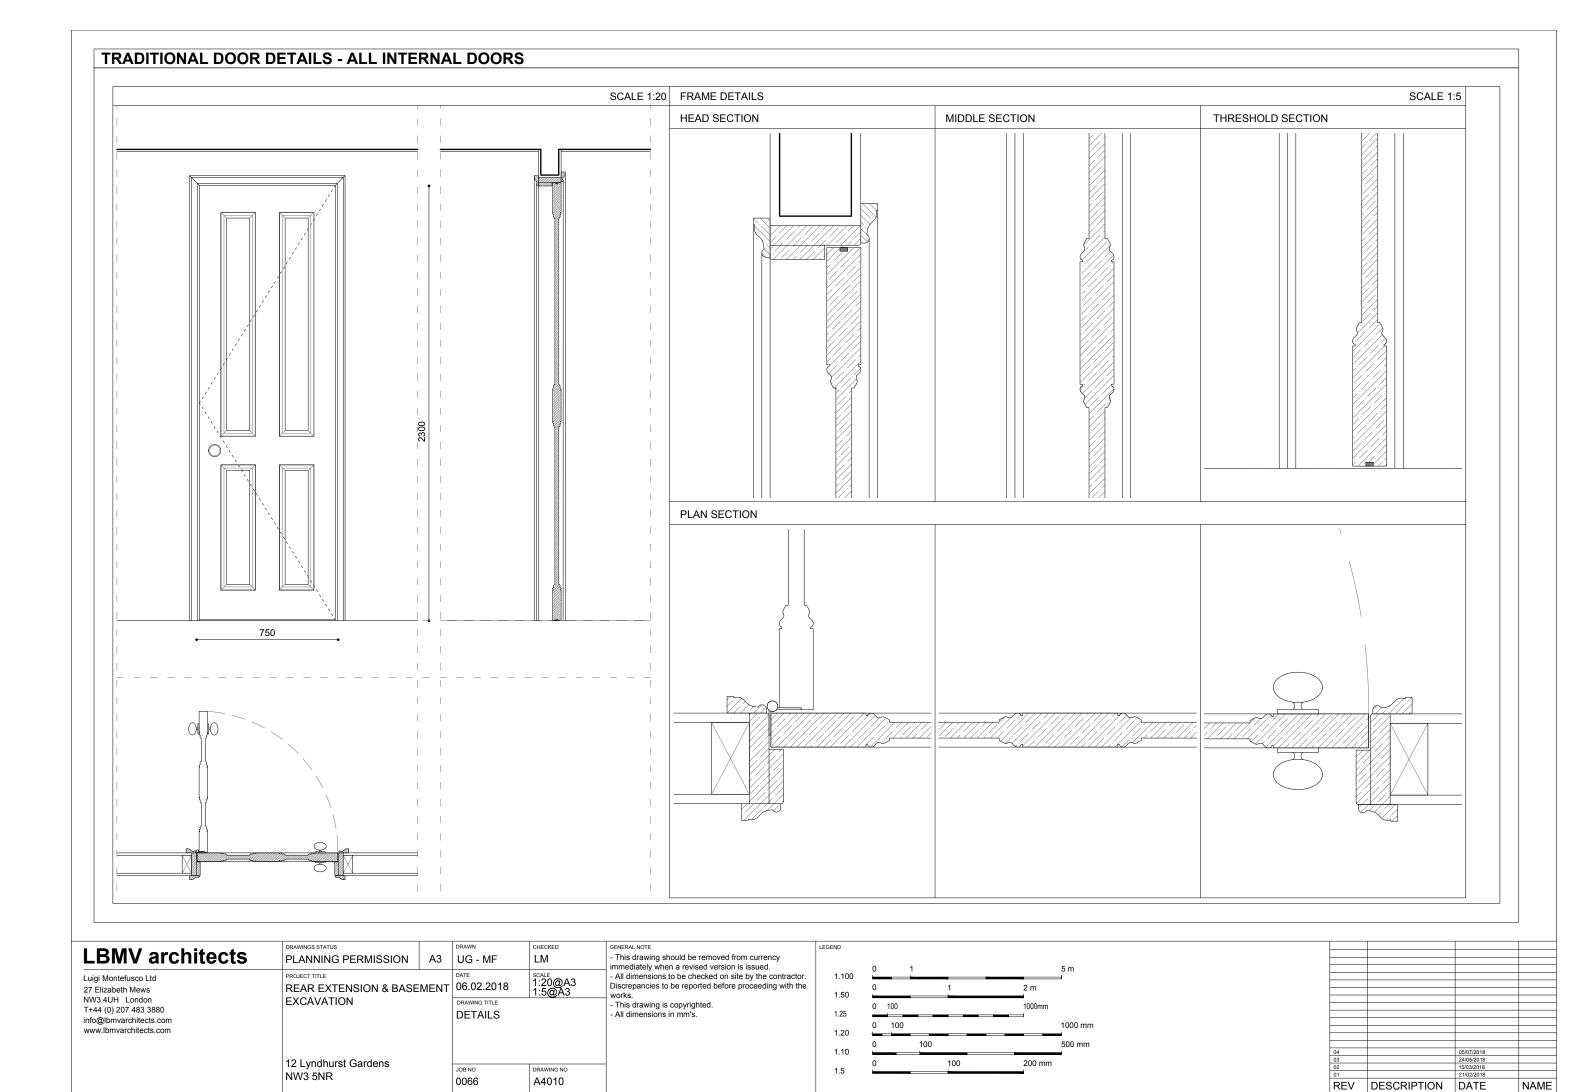

| <b>LBMV</b>      | architects |
|------------------|------------|
| Luigi Montefusco | Ltd        |

27 Elizabeth Mews NW3 4UH London T+44 (0) 207 483 3880 info@lbmvarchitects.com www.lbmvarchitects.com

| PLANNING PERMISSION                            | A3   | UG - MF                               |
|------------------------------------------------|------|---------------------------------------|
| PROJECT TITLE REAR EXTENSION & BASE EXCAVATION | MENT | DATE 06.02.2018 DRAWING TITLE DETAILS |

12 Lyndhurst Gardens NW3 5NR

> DRAWING NO A4008

JOB NO 0066 - This drawing should be removed from currency immediately when a revised version is issued.

- All dimensions to be checked on site by the contractor. Discrepancies to be reported before proceeding with the works.

works.
- This drawing is copyrighted.
- All dimensions in mm's.

| EGEND |       |         |
|-------|-------|---------|
| 1.100 | 0 1   | 5 m     |
| 1.50  | 0 1   | 2 m     |
| 1.25  | 0 100 | 1000mm  |
| 1.20  | 0 100 | 1000 mm |
| 1.10  | 0 100 | 500 mm  |
| 1.5   | 0 100 | 200 mm  |
| 5     |       |         |

| 1<br>3<br>2 | 05/07/2018<br>24/05/2018<br>15/03/2018<br>21/02/2018 |  |
|-------------|------------------------------------------------------|--|
| 3           | 24/05/2018                                           |  |
|             |                                                      |  |
|             | 05/07/2018                                           |  |
|             |                                                      |  |
|             |                                                      |  |
|             |                                                      |  |
|             |                                                      |  |
|             |                                                      |  |
|             |                                                      |  |
|             |                                                      |  |
|             |                                                      |  |
|             |                                                      |  |
|             |                                                      |  |
|             |                                                      |  |
|             |                                                      |  |
|             |                                                      |  |
|             |                                                      |  |