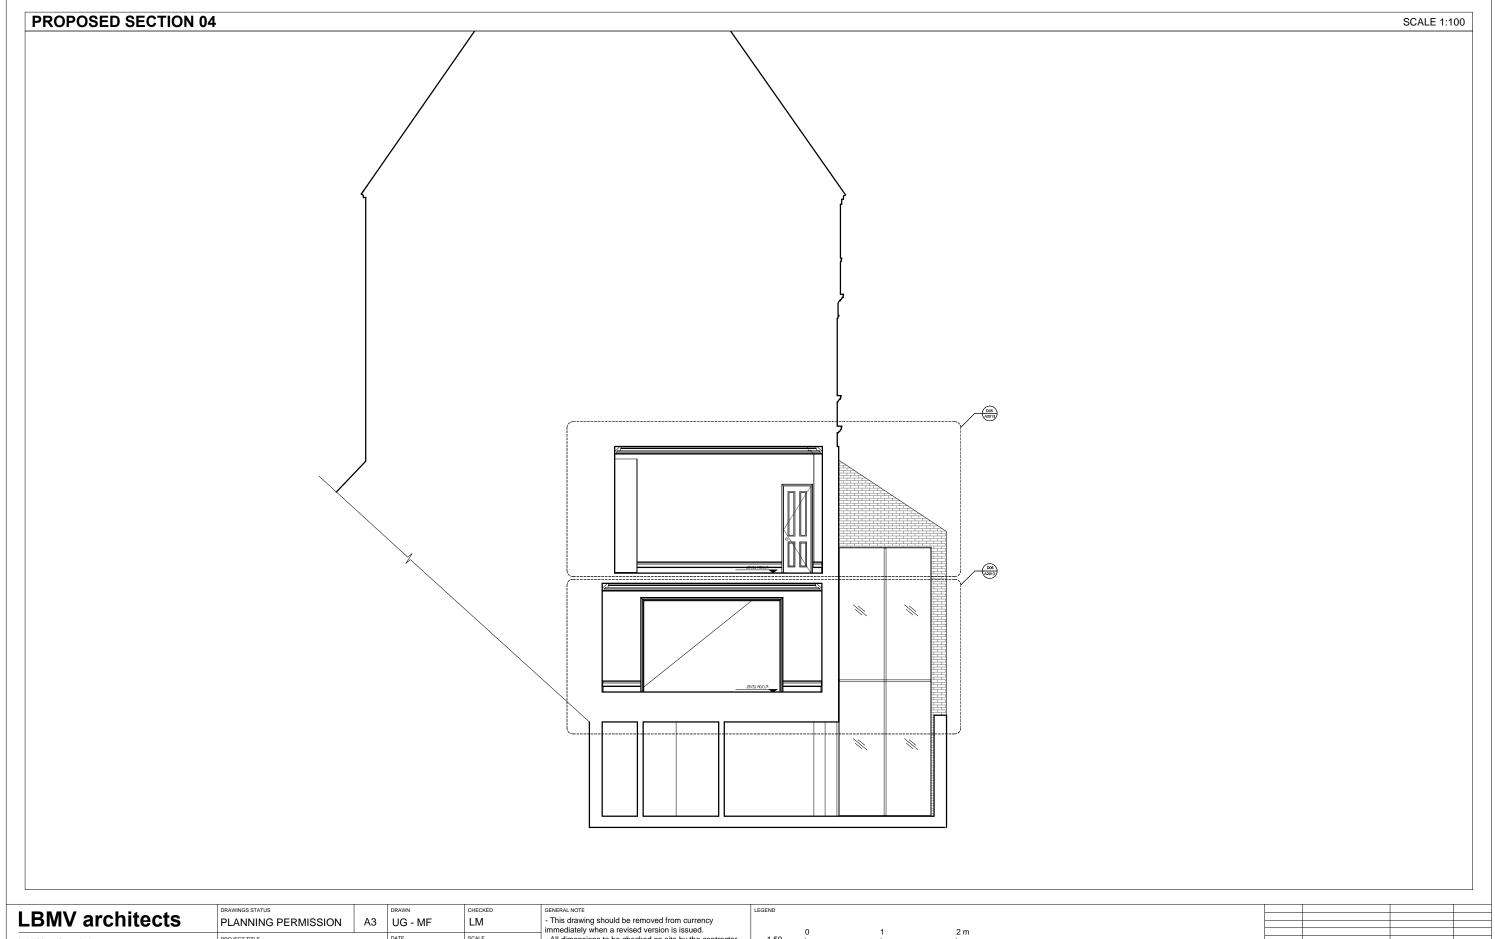

10

1:1250

50 m

REV DESCRIPTION DATE

12 Lyndhurst Gardens NW3 5NR

JOB NO 0066 DRAWING NO A2001

REV DESCRIPTION DATE

|                                                                                      | DRAWINGS STATUS                                    | DRAWN          | CHECKED             | GENERAL NOTE                                                                                                                                                                                                                        | LEGEND                 |      |      |             |                       |             |                                                |          |
|--------------------------------------------------------------------------------------|----------------------------------------------------|----------------|---------------------|-------------------------------------------------------------------------------------------------------------------------------------------------------------------------------------------------------------------------------------|------------------------|------|------|-------------|-----------------------|-------------|------------------------------------------------|----------|
| LBMV architects                                                                      | PLANNING PERMISSION A3                             | UG - MF        | LM                  | - This drawing should be removed from currency                                                                                                                                                                                      |                        |      |      |             |                       |             |                                                | $\vdash$ |
| Luigi Montefusco Ltd<br>27 Elizabeth Mews<br>NW3 4UH London<br>T+44 (0) 207 483 3880 | PROJECT TITLE REAR EXTENSION & BASEMENT EXCAVATION | DATE           | 1:100@A3  ECTION 04 | immediately when a revised version is issued.  - All dimensions to be checked on site by the contractor.  Discrepancies to be reported before proceeding with the works.  - This drawing is copyrighted.  - All dimensions in mm's. | 1.50<br>1.100<br>1.200 | 0 1  | 2 m  | 5 m<br>10 m |                       |             |                                                |          |
| info@lbmvarchitects.com<br>www.lbmvarchitects.com                                    |                                                    |                |                     |                                                                                                                                                                                                                                     | 1:500<br>1:1000        | 0 10 | 20 m | 50 m        | 04                    |             | 05/07/2018                                     |          |
|                                                                                      | 12 Lyndhurst Gardens<br>NW3 5NR                    | JOB NO<br>0066 | DRAWING NO A2010    | _                                                                                                                                                                                                                                   | 1:1250                 | 0 10 | 50 m |             | 03<br>02<br>01<br>REV | DESCRIPTION | 24/05/2018<br>15/03/2018<br>21/02/2018<br>DATE | NAME     |