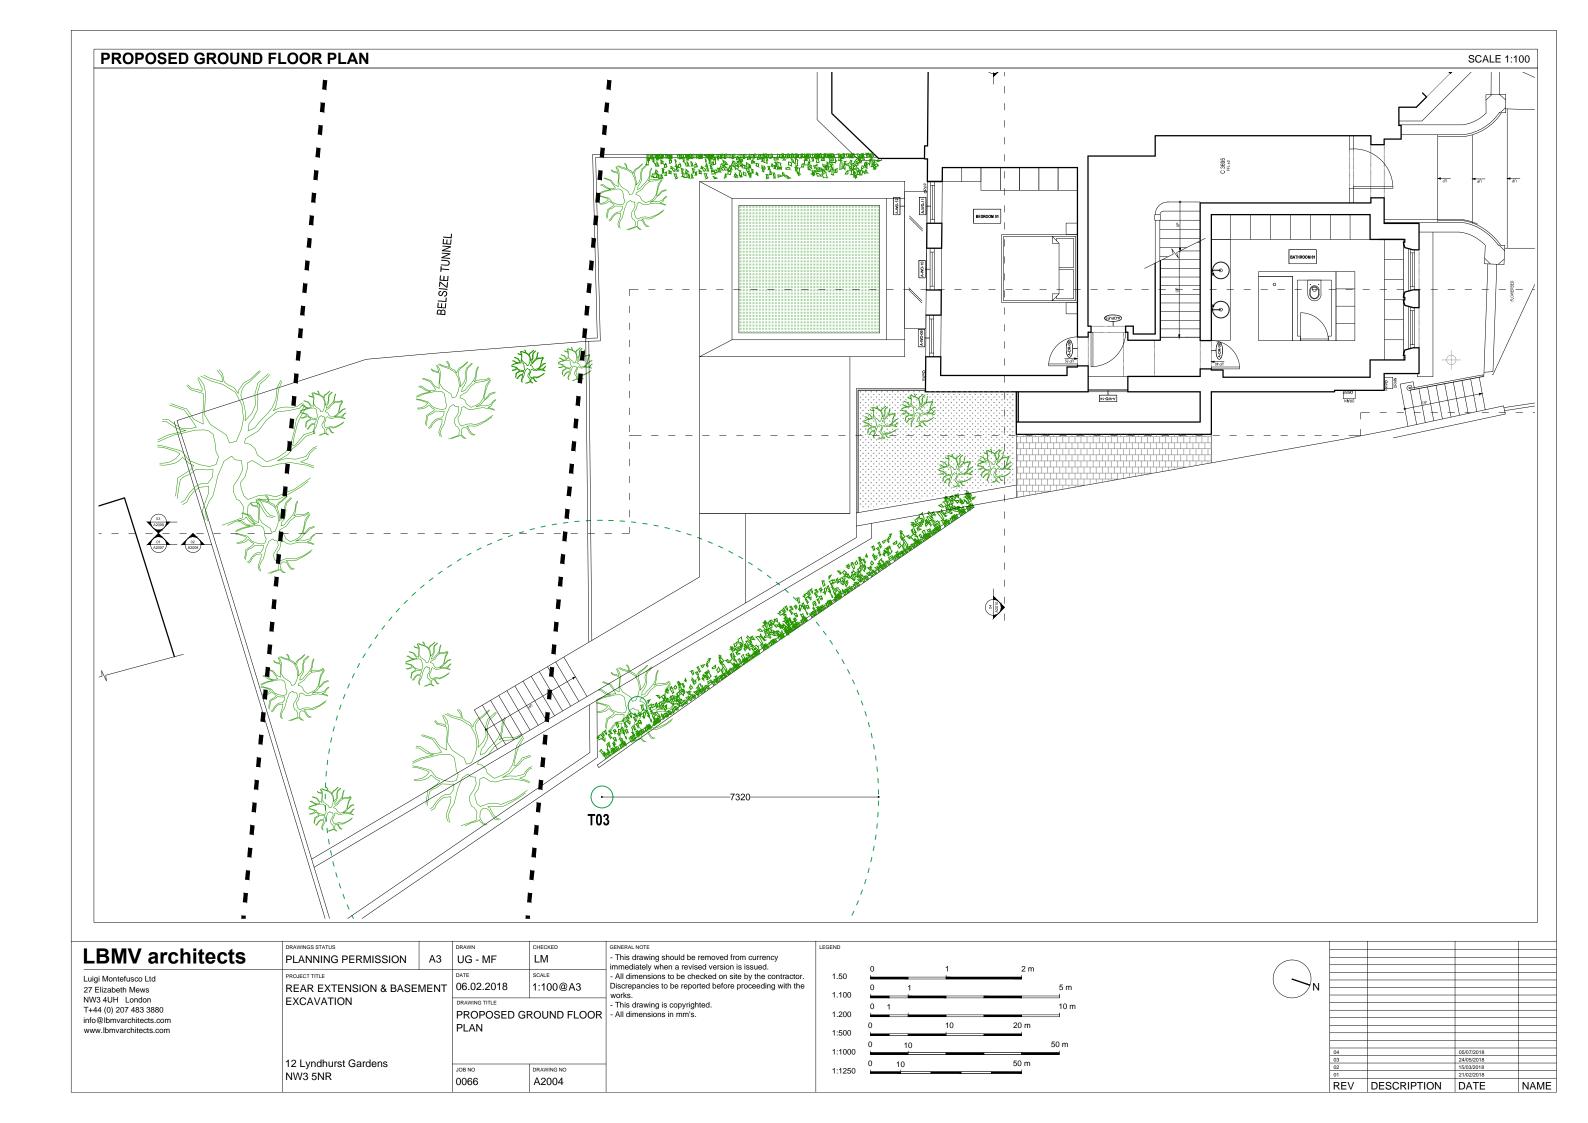

DRAWING TITLE
PROPOSED VIEW

DRAWING NO A2014

JOB NO 0066

GENERAL NOTE

- This drawing should be removed from currency immediately when a revised version is issued.

- All dimensions to be checked on site by the contractor. Discrepancies to be reported before proceeding with the works.