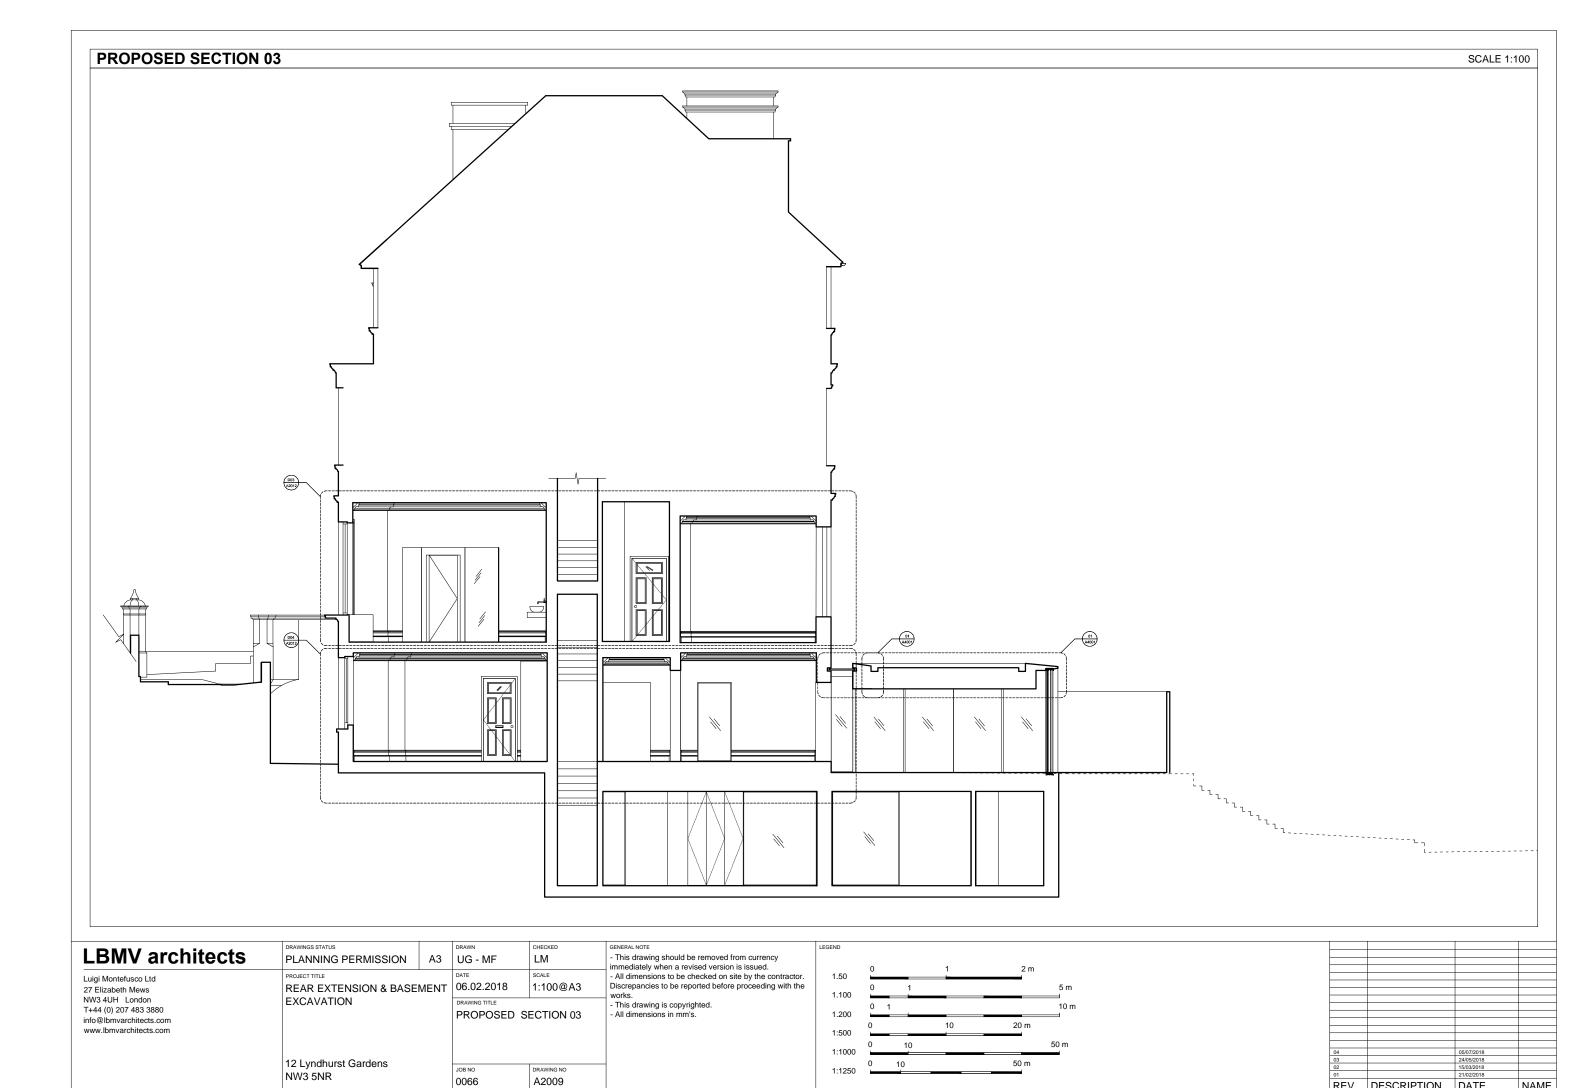

10

1:1250

50 m

REV DESCRIPTION DATE

12 Lyndhurst Gardens NW3 5NR

JOB NO 0066 DRAWING NO A2001

REV DESCRIPTION DATE

|                                                                                      | DRAWINGS STATUS                                    | DRAWN          | CHECKED             | GENERAL NOTE                                                                                                                                                                                                                        | LEGEND                 |      |      |             |                       |             |                                                |          |
|--------------------------------------------------------------------------------------|----------------------------------------------------|----------------|---------------------|-------------------------------------------------------------------------------------------------------------------------------------------------------------------------------------------------------------------------------------|------------------------|------|------|-------------|-----------------------|-------------|------------------------------------------------|----------|
| LBMV architects                                                                      | PLANNING PERMISSION A3                             | UG - MF        | LM                  | - This drawing should be removed from currency                                                                                                                                                                                      |                        |      |      |             |                       |             |                                                | $\vdash$ |
| Luigi Montefusco Ltd<br>27 Elizabeth Mews<br>NW3 4UH London<br>T+44 (0) 207 483 3880 | PROJECT TITLE REAR EXTENSION & BASEMENT EXCAVATION | DATE           | 1:100@A3  ECTION 04 | immediately when a revised version is issued.  - All dimensions to be checked on site by the contractor.  Discrepancies to be reported before proceeding with the works.  - This drawing is copyrighted.  - All dimensions in mm's. | 1.50<br>1.100<br>1.200 | 0 1  | 2 m  | 5 m<br>10 m |                       |             |                                                |          |
| info@lbmvarchitects.com<br>www.lbmvarchitects.com                                    |                                                    |                |                     |                                                                                                                                                                                                                                     | 1:500<br>1:1000        | 0 10 | 20 m | 50 m        | 04                    |             | 05/07/2018                                     |          |
|                                                                                      | 12 Lyndhurst Gardens<br>NW3 5NR                    | JOB NO<br>0066 | DRAWING NO A2010    | _                                                                                                                                                                                                                                   | 1:1250                 | 0 10 | 50 m |             | 03<br>02<br>01<br>REV | DESCRIPTION | 24/05/2018<br>15/03/2018<br>21/02/2018<br>DATE | NAME     |