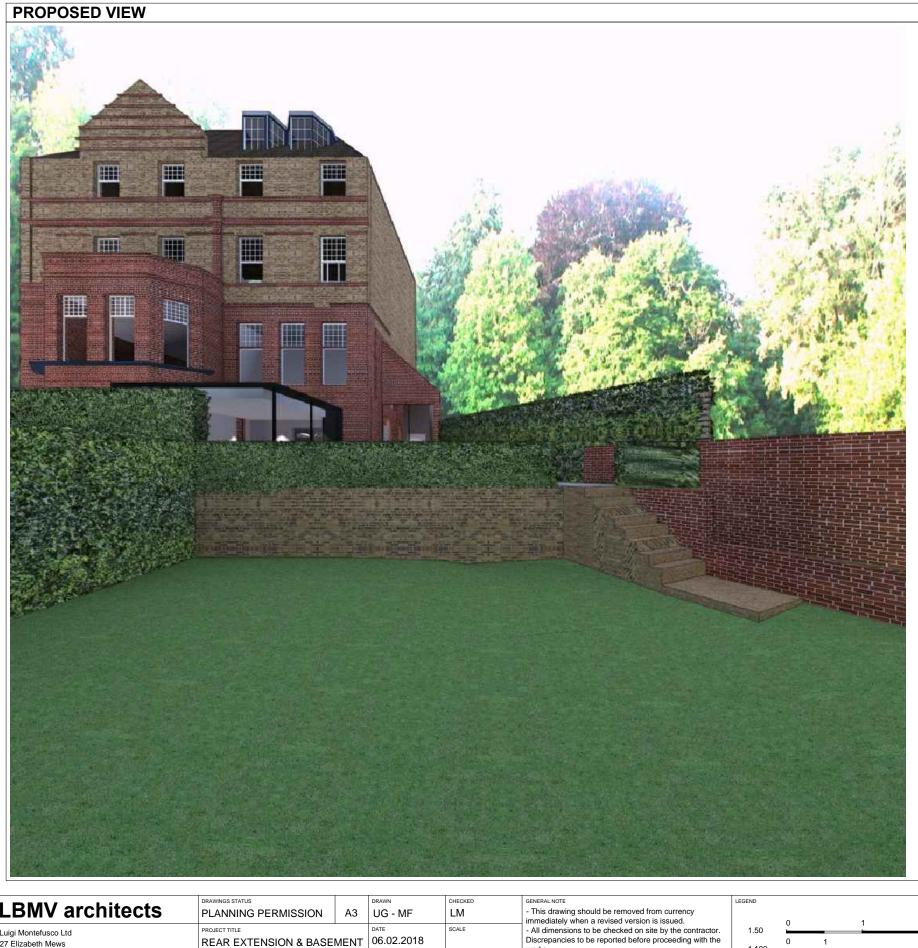

JOB NO 0066

DRAWING NO A2015

12 Lyndhurst Gardens NW3 5NR

works.

- This drawing is copyrighted.

- All dimensions in mm's. PROPOSED VIEW

| LEGEND |     |     |    |      |            |
|--------|-----|-----|----|------|------------|
| 1.50   | 0   |     | 1  | 2 m  |            |
| 1.50   | 0   | 1   |    |      | 5 m        |
| 1.100  | _   |     |    |      | <b>—</b> Ŭ |
| 1.200  | 0 1 | l , |    |      | 10 m       |
| 1.200  | 0   |     | 10 | 20 m |            |
| 1:500  |     |     | _  |      |            |
| 1:1000 | 0   | 10  |    |      | 50 m       |
| 4.4050 | 0   | 10  |    | 50 m |            |
| 1:1250 | _   |     |    |      |            |