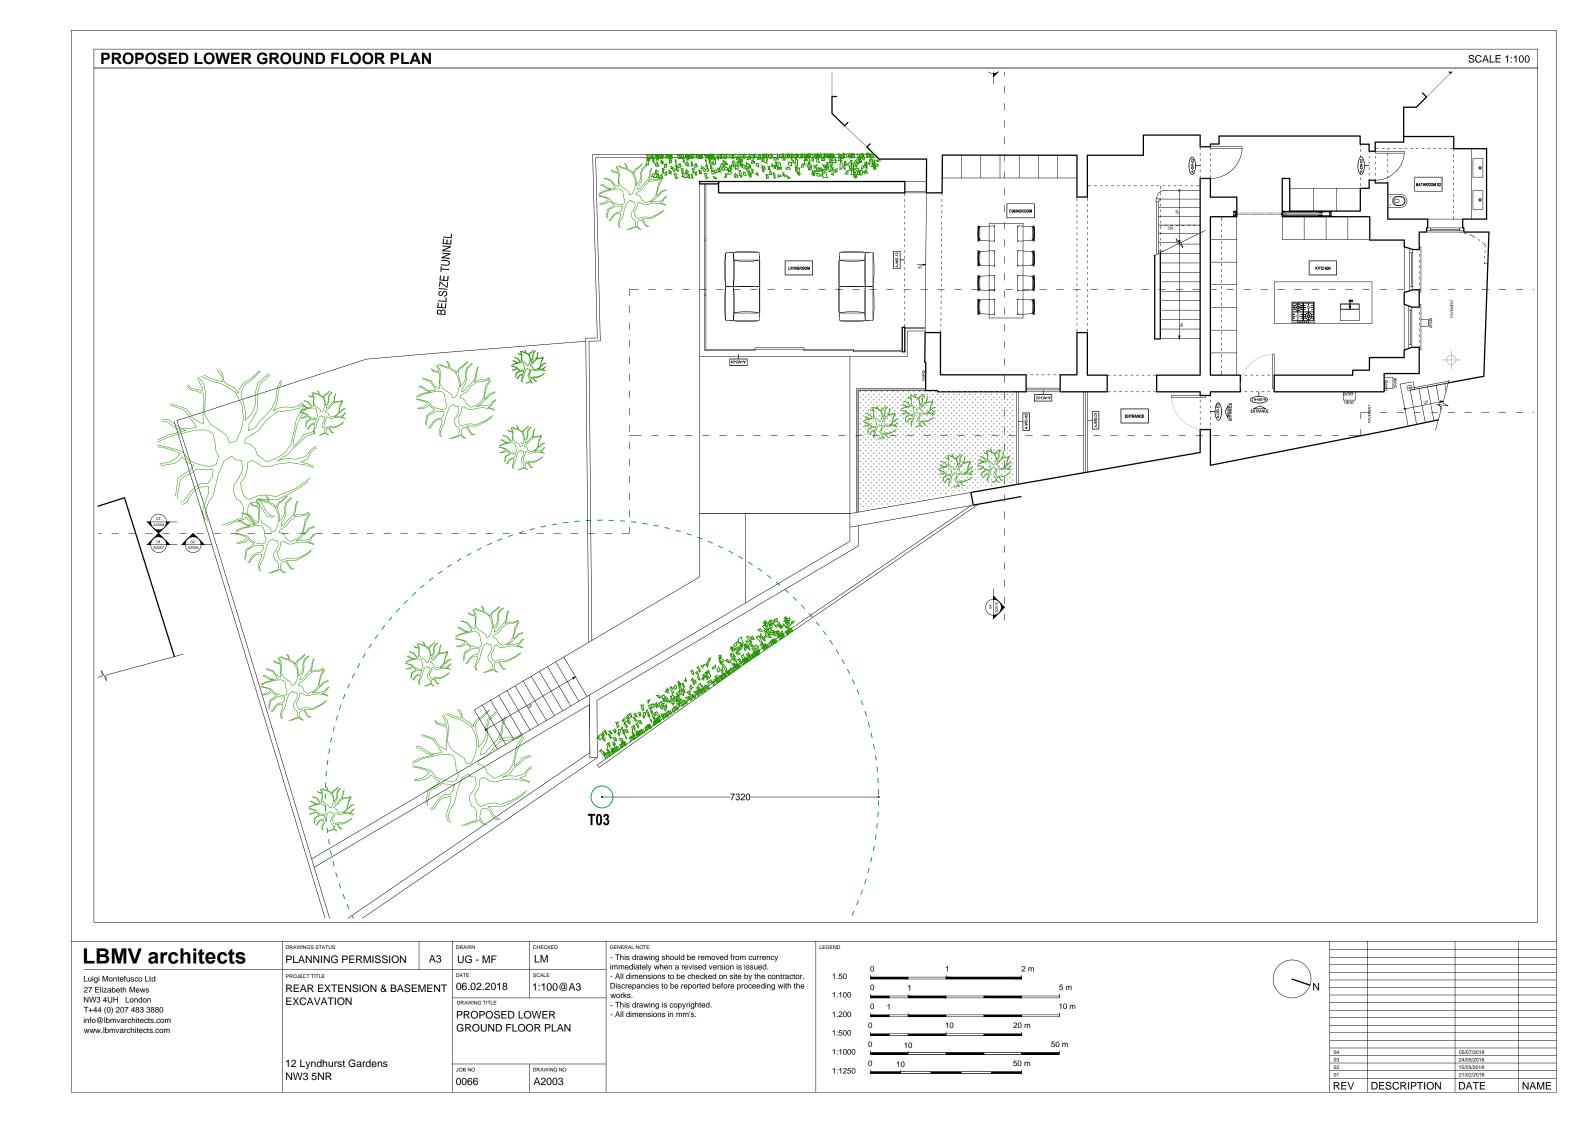

| LDIVIV architects       |
|-------------------------|
| Luigi Montefusco Ltd    |
| 27 Elizabeth Mews       |
| NW3 4UH London          |
| T+44 (0) 207 483 3880   |
| info@lbmvarchitects.com |
| www.lbmvarchitects.com  |

PROJECT TITLE

REAR EXTENSION & BASEMENT

EXCAVATION

DATE

06.02.2018

DRAWING TITLE

PROPOSEL

12 Lyndhurst Gardens NW3 5NR