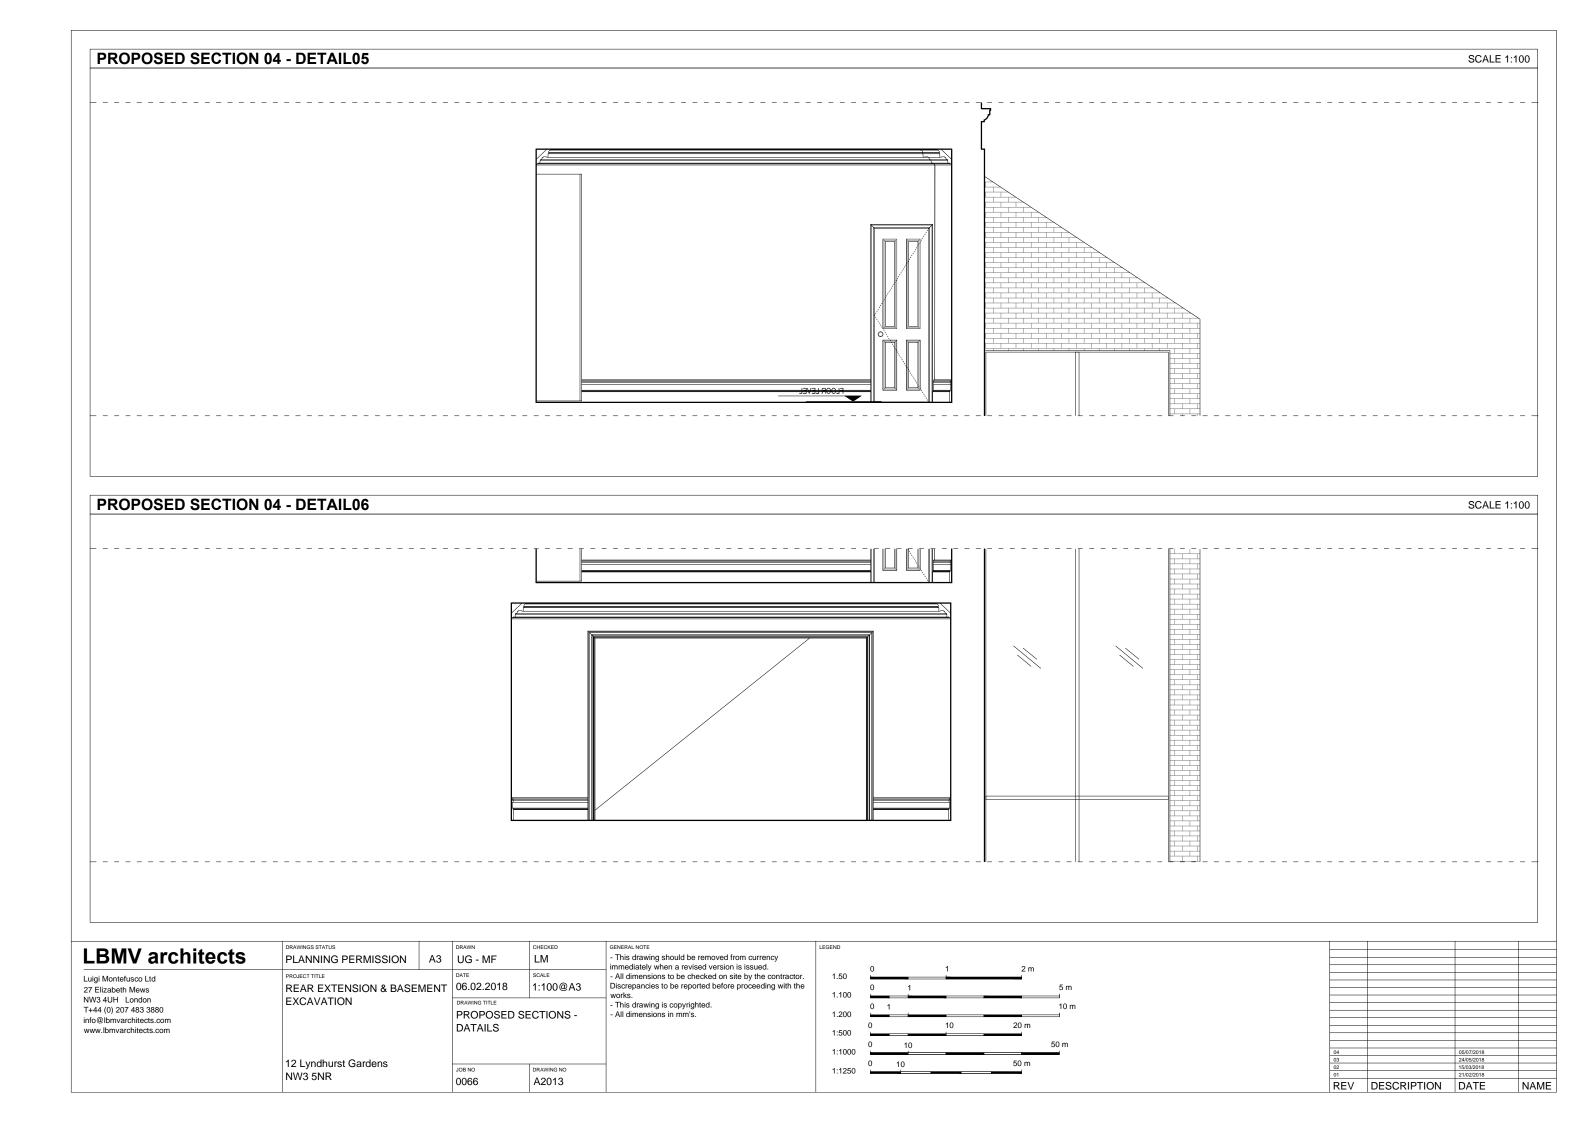

10

1:1250

50 m

REV DESCRIPTION DATE

12 Lyndhurst Gardens NW3 5NR

JOB NO 0066 DRAWING NO A2001

REV DESCRIPTION DATE

|                                                                                      | DRAWINGS STATUS                                    | DRAWN          | CHECKED             | GENERAL NOTE                                                                                                                                                                                                                        | LEGEND                 |      |      |             |                       |             |                                                |          |
|--------------------------------------------------------------------------------------|----------------------------------------------------|----------------|---------------------|-------------------------------------------------------------------------------------------------------------------------------------------------------------------------------------------------------------------------------------|------------------------|------|------|-------------|-----------------------|-------------|------------------------------------------------|----------|
| LBMV architects                                                                      | PLANNING PERMISSION A3                             | UG - MF        | LM                  | - This drawing should be removed from currency                                                                                                                                                                                      |                        |      |      |             |                       |             |                                                | $\vdash$ |
| Luigi Montefusco Ltd<br>27 Elizabeth Mews<br>NW3 4UH London<br>T+44 (0) 207 483 3880 | PROJECT TITLE REAR EXTENSION & BASEMENT EXCAVATION | DATE           | 1:100@A3  ECTION 04 | immediately when a revised version is issued.  - All dimensions to be checked on site by the contractor.  Discrepancies to be reported before proceeding with the works.  - This drawing is copyrighted.  - All dimensions in mm's. | 1.50<br>1.100<br>1.200 | 0 1  | 2 m  | 5 m<br>10 m |                       |             |                                                |          |
| info@lbmvarchitects.com<br>www.lbmvarchitects.com                                    |                                                    |                |                     |                                                                                                                                                                                                                                     | 1:500<br>1:1000        | 0 10 | 20 m | 50 m        | 04                    |             | 05/07/2018                                     |          |
|                                                                                      | 12 Lyndhurst Gardens<br>NW3 5NR                    | JOB NO<br>0066 | DRAWING NO A2010    | _                                                                                                                                                                                                                                   | 1:1250                 | 0 10 | 50 m |             | 03<br>02<br>01<br>REV | DESCRIPTION | 24/05/2018<br>15/03/2018<br>21/02/2018<br>DATE | NAME     |