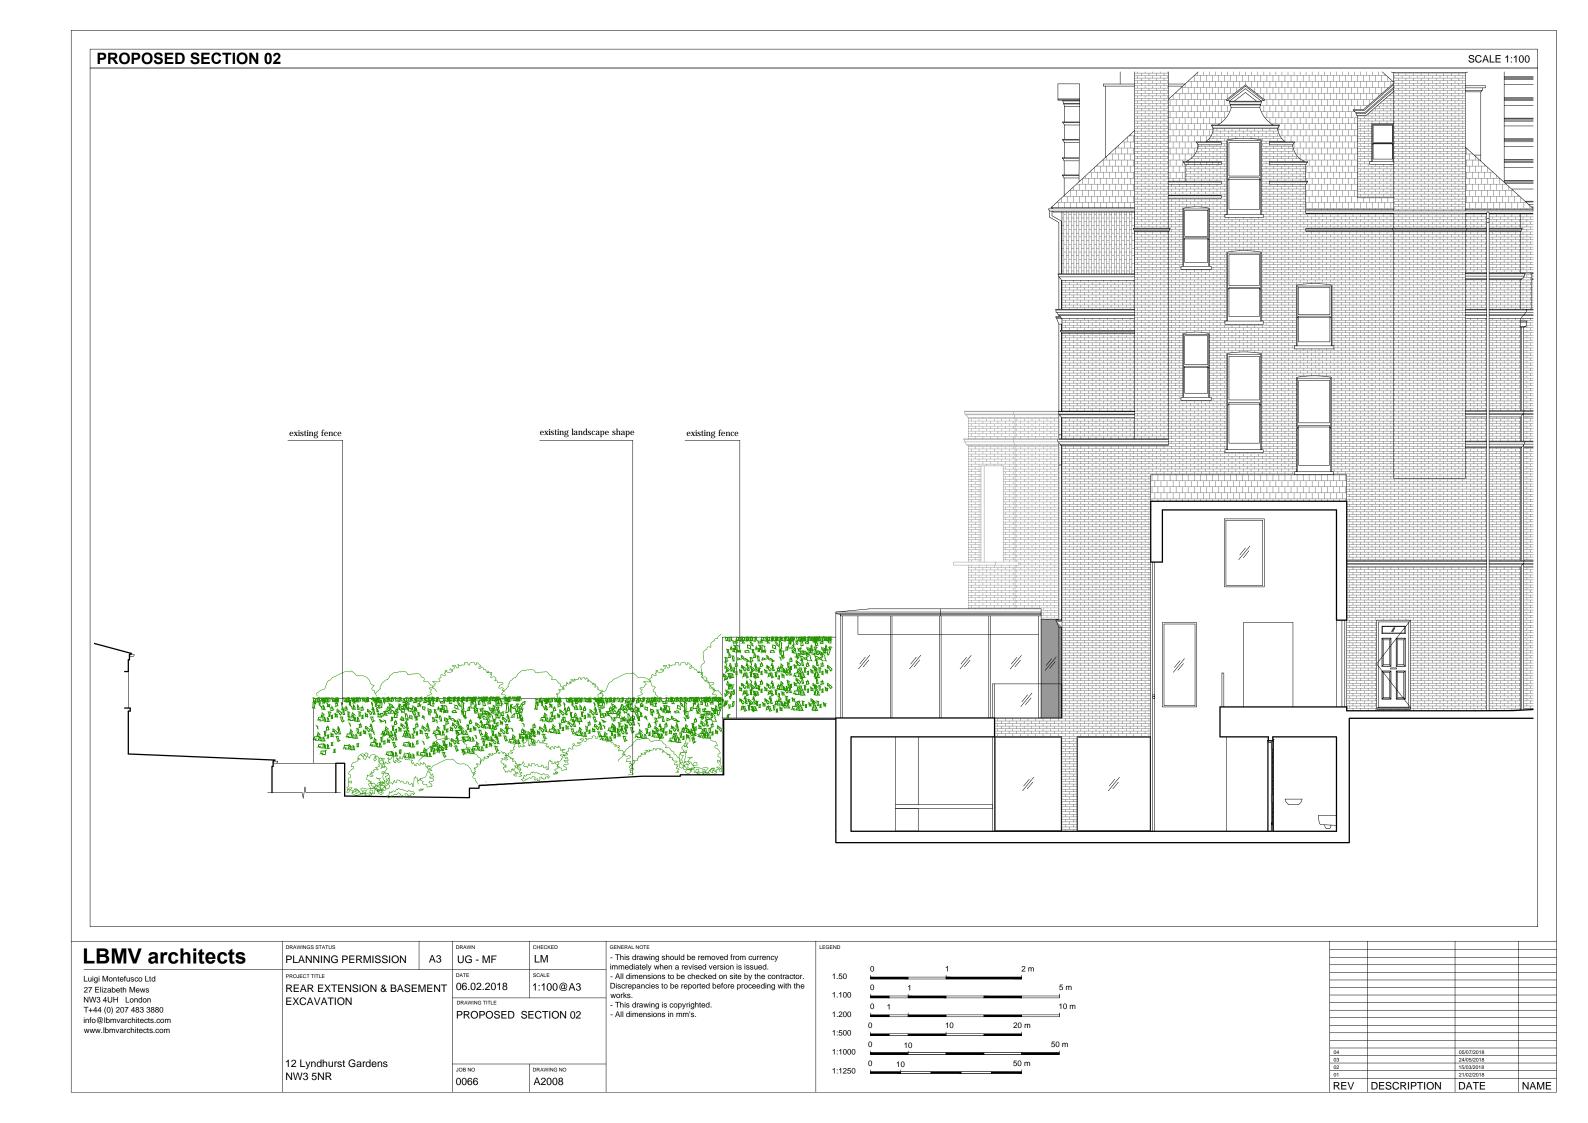

10

1:1250

50 m

REV DESCRIPTION DATE

12 Lyndhurst Gardens NW3 5NR

JOB NO 0066 DRAWING NO A2001

REV DESCRIPTION DATE

|                                                                                      | DRAWINGS STATUS                                    | DRAWN          | CHECKED             | GENERAL NOTE                                                                                                                                                                                                                        | LEGEND                 |      |      |             |                       |             |                                                |          |
|--------------------------------------------------------------------------------------|----------------------------------------------------|----------------|---------------------|-------------------------------------------------------------------------------------------------------------------------------------------------------------------------------------------------------------------------------------|------------------------|------|------|-------------|-----------------------|-------------|------------------------------------------------|----------|
| LBMV architects                                                                      | PLANNING PERMISSION A3                             | UG - MF        | LM                  | - This drawing should be removed from currency                                                                                                                                                                                      |                        |      |      |             |                       |             |                                                | $\vdash$ |
| Luigi Montefusco Ltd<br>27 Elizabeth Mews<br>NW3 4UH London<br>T+44 (0) 207 483 3880 | PROJECT TITLE REAR EXTENSION & BASEMENT EXCAVATION | DATE           | 1:100@A3  ECTION 04 | immediately when a revised version is issued.  - All dimensions to be checked on site by the contractor.  Discrepancies to be reported before proceeding with the works.  - This drawing is copyrighted.  - All dimensions in mm's. | 1.50<br>1.100<br>1.200 | 0 1  | 2 m  | 5 m<br>10 m |                       |             |                                                |          |
| info@lbmvarchitects.com<br>www.lbmvarchitects.com                                    |                                                    |                |                     |                                                                                                                                                                                                                                     | 1:500<br>1:1000        | 0 10 | 20 m | 50 m        | 04                    |             | 05/07/2018                                     |          |
|                                                                                      | 12 Lyndhurst Gardens<br>NW3 5NR                    | JOB NO<br>0066 | DRAWING NO A2010    | _                                                                                                                                                                                                                                   | 1:1250                 | 0 10 | 50 m |             | 03<br>02<br>01<br>REV | DESCRIPTION | 24/05/2018<br>15/03/2018<br>21/02/2018<br>DATE | NAME     |