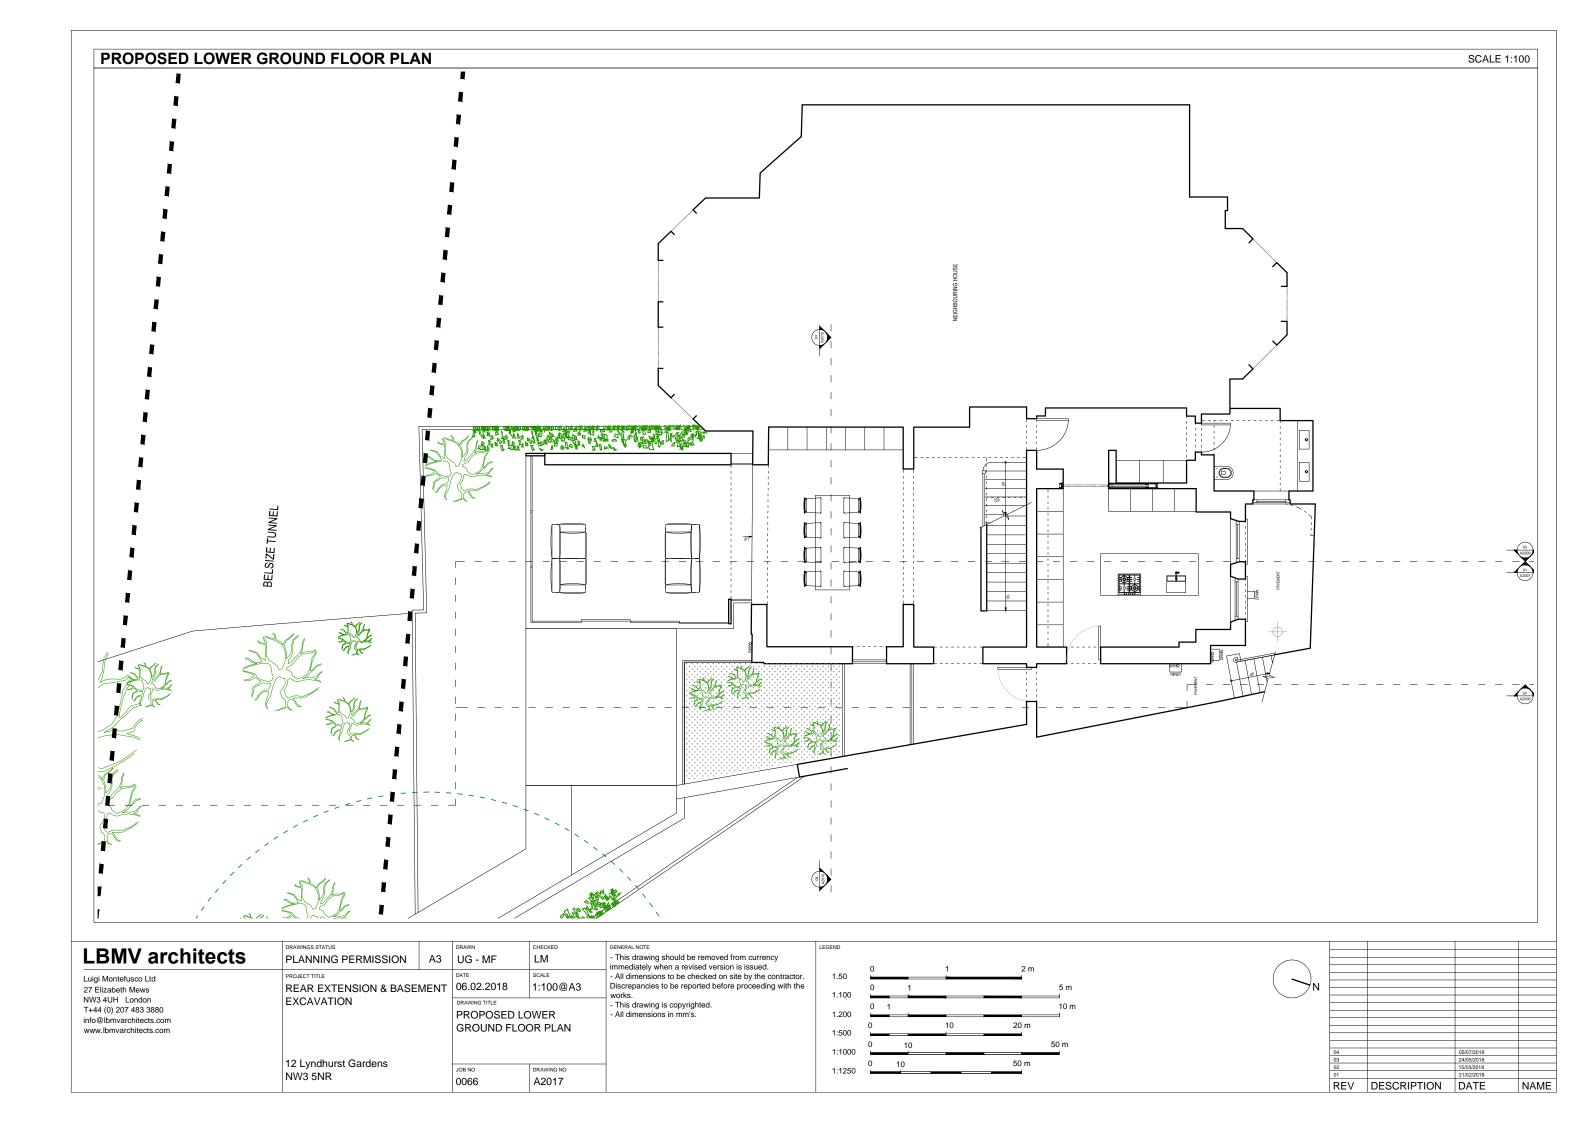

| rchitects                 | PLANNING PERMISSION                              | А3   | UG - MF         | CHECKED | GENERAL NOTE  - This drawing should be removed from currency immediately when a revised version is issued.                | LEGEND   |             | 1            |
|---------------------------|--------------------------------------------------|------|-----------------|---------|---------------------------------------------------------------------------------------------------------------------------|----------|-------------|--------------|
| d                         | PROJECT TITLE  REAR EXTENSION & BASE  EXCAVATION | MENT | DATE 06.02.2018 | SCALE   | - All dimensions to be checked on site by the contractor.  Discrepancies to be reported before proceeding with the works. |          |             | #            |
| 3880<br>tts.com<br>ts.com | ZXG/WWWGW                                        |      | Silvinice mile  |         | This drawing is copyrighted.     All dimensions in mm's.                                                                  |          |             |              |
|                           | 12 Lyndhurst Gardens                             |      |                 | _       |                                                                                                                           | 04<br>03 |             | 05/0         |
|                           | NW3 5NR                                          |      | JOB NO<br>0066  | A2000   |                                                                                                                           | REV      | DESCRIPTION | 15/0<br>21/0 |