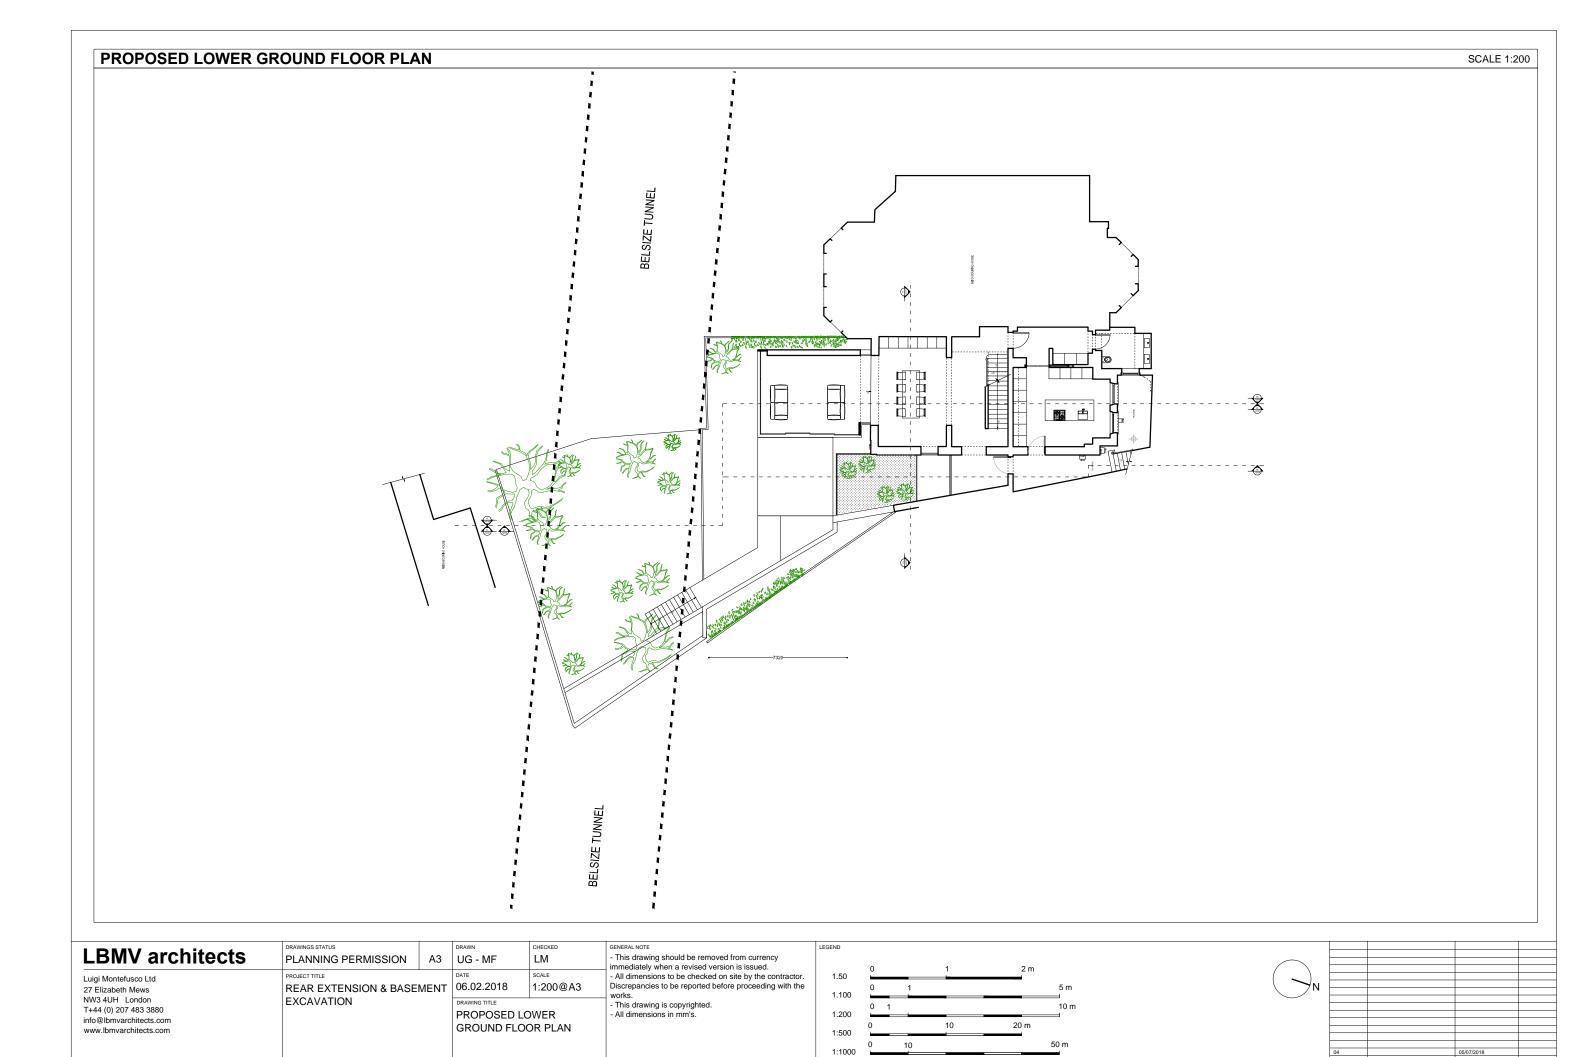

| rchitects                 | PLANNING PERMISSION                              | А3   | UG - MF         | CHECKED | GENERAL NOTE  - This drawing should be removed from currency immediately when a revised version is issued.                | LEGEND   |             | 1            |
|---------------------------|--------------------------------------------------|------|-----------------|---------|---------------------------------------------------------------------------------------------------------------------------|----------|-------------|--------------|
| d                         | PROJECT TITLE  REAR EXTENSION & BASE  EXCAVATION | MENT | DATE 06.02.2018 | SCALE   | - All dimensions to be checked on site by the contractor.  Discrepancies to be reported before proceeding with the works. |          |             | #            |
| 3880<br>tts.com<br>ts.com | ZXG/WWWGW                                        |      | Silvinice mile  |         | This drawing is copyrighted.     All dimensions in mm's.                                                                  |          |             |              |
|                           | 12 Lyndhurst Gardens                             |      |                 | _       |                                                                                                                           | 04<br>03 |             | 05/0         |
|                           | NW3 5NR                                          |      | JOB NO<br>0066  | A2000   |                                                                                                                           | REV      | DESCRIPTION | 15/0<br>21/0 |