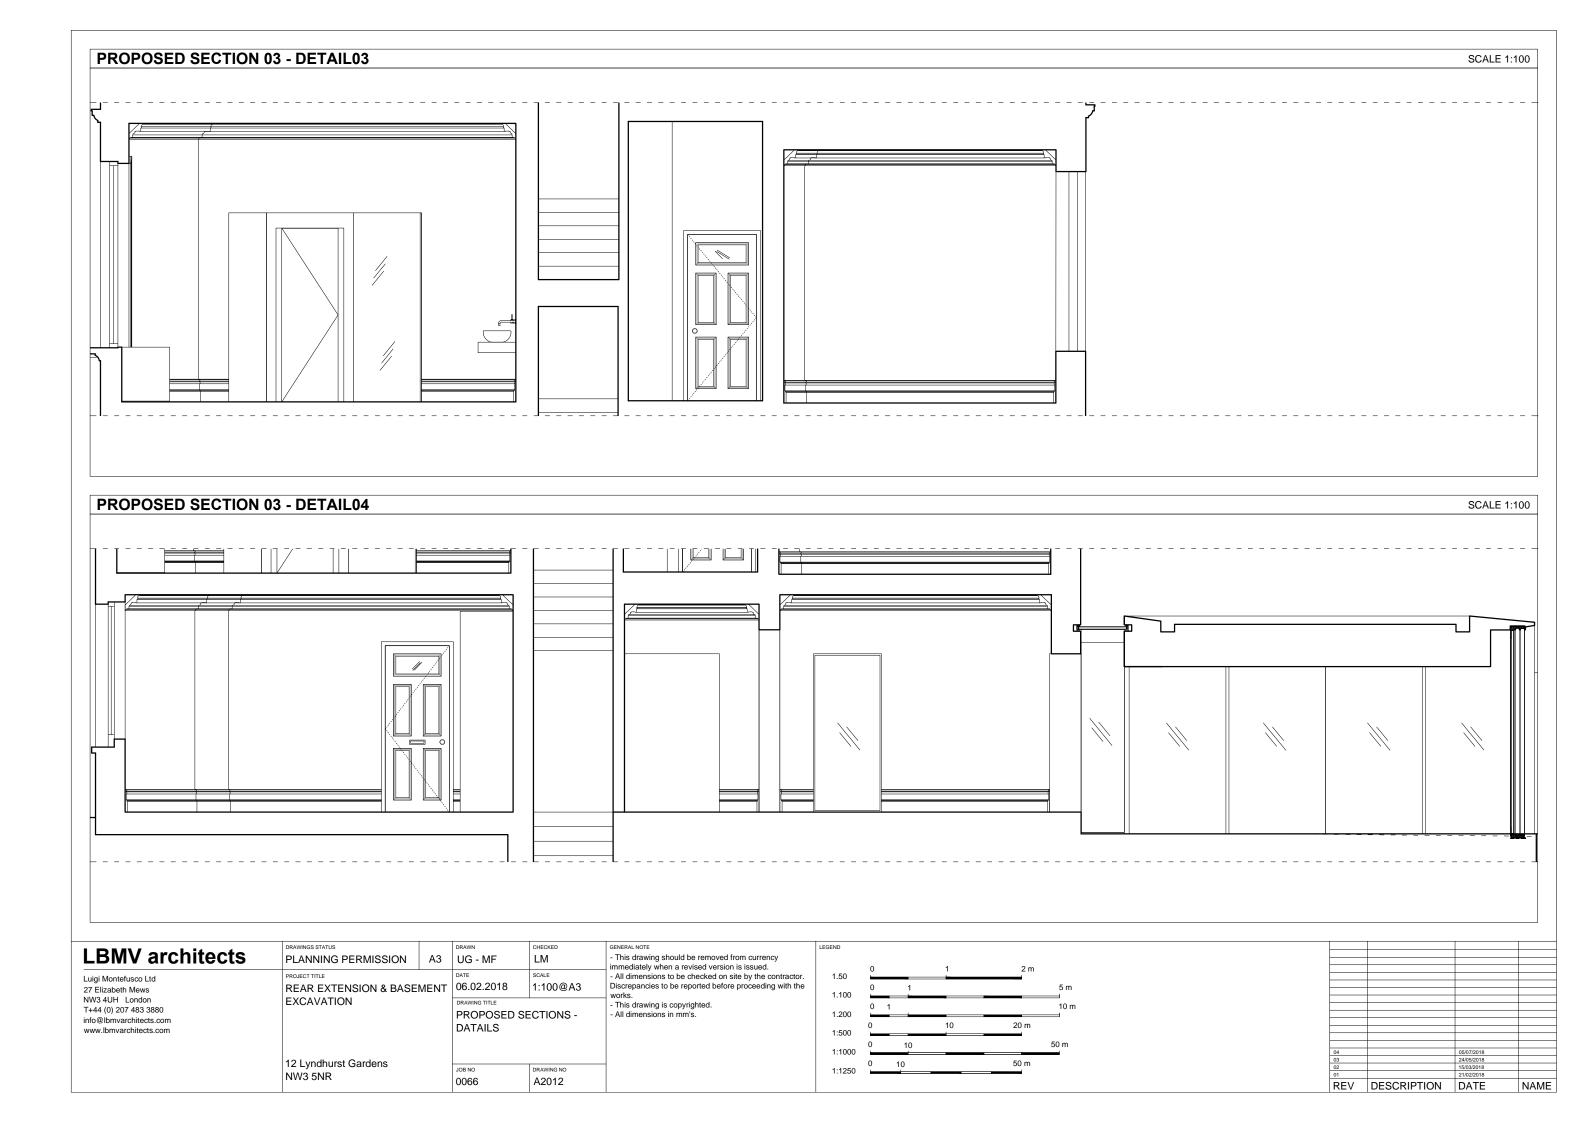

| 1:500<br>1:1000        | 0 10 | 20 m | 50 m        | 04                    |             | 05/07/2018                                     |          |
|                                                                                      | 12 Lyndhurst Gardens<br>NW3 5NR                    | JOB NO<br>0066 | DRAWING NO A2010    | _                                                                                                                                                                                                                                   | 1:1250                 | 0 10 | 50 m |             | 03<br>02<br>01<br>REV | DESCRIPTION | 24/05/2018<br>15/03/2018<br>21/02/2018<br>DATE | NAME     |









| LDIVIV architects       |
|-------------------------|
| Luigi Montefusco Ltd    |
| 27 Elizabeth Mews       |
| NW3 4UH London          |
| T+44 (0) 207 483 3880   |
| info@lbmvarchitects.com |
| www.lbmvarchitects.com  |

PROJECT TITLE

REAR EXTENSION & BASEMENT

EXCAVATION

DATE

06.02.2018

DRAWING TITLE

PROPOSEL

12 Lyndhurst Gardens NW3 5NR

DRAWING TITLE
PROPOSED VIEW

DRAWING NO A2014

JOB NO 0066

GENERAL NOTE

- This drawing should be removed from currency immediately when a revised version is issued.

- All dimensions to be checked on site by the contractor. Discrepancies to be reported before proceeding with the works.

- This drawing is copyrighted.

- All dimensions in mm's.

| 0<br>50 <b>—</b> |    | 1  | 2 m  |    |
|------------------|----|----|------|----|
| 100