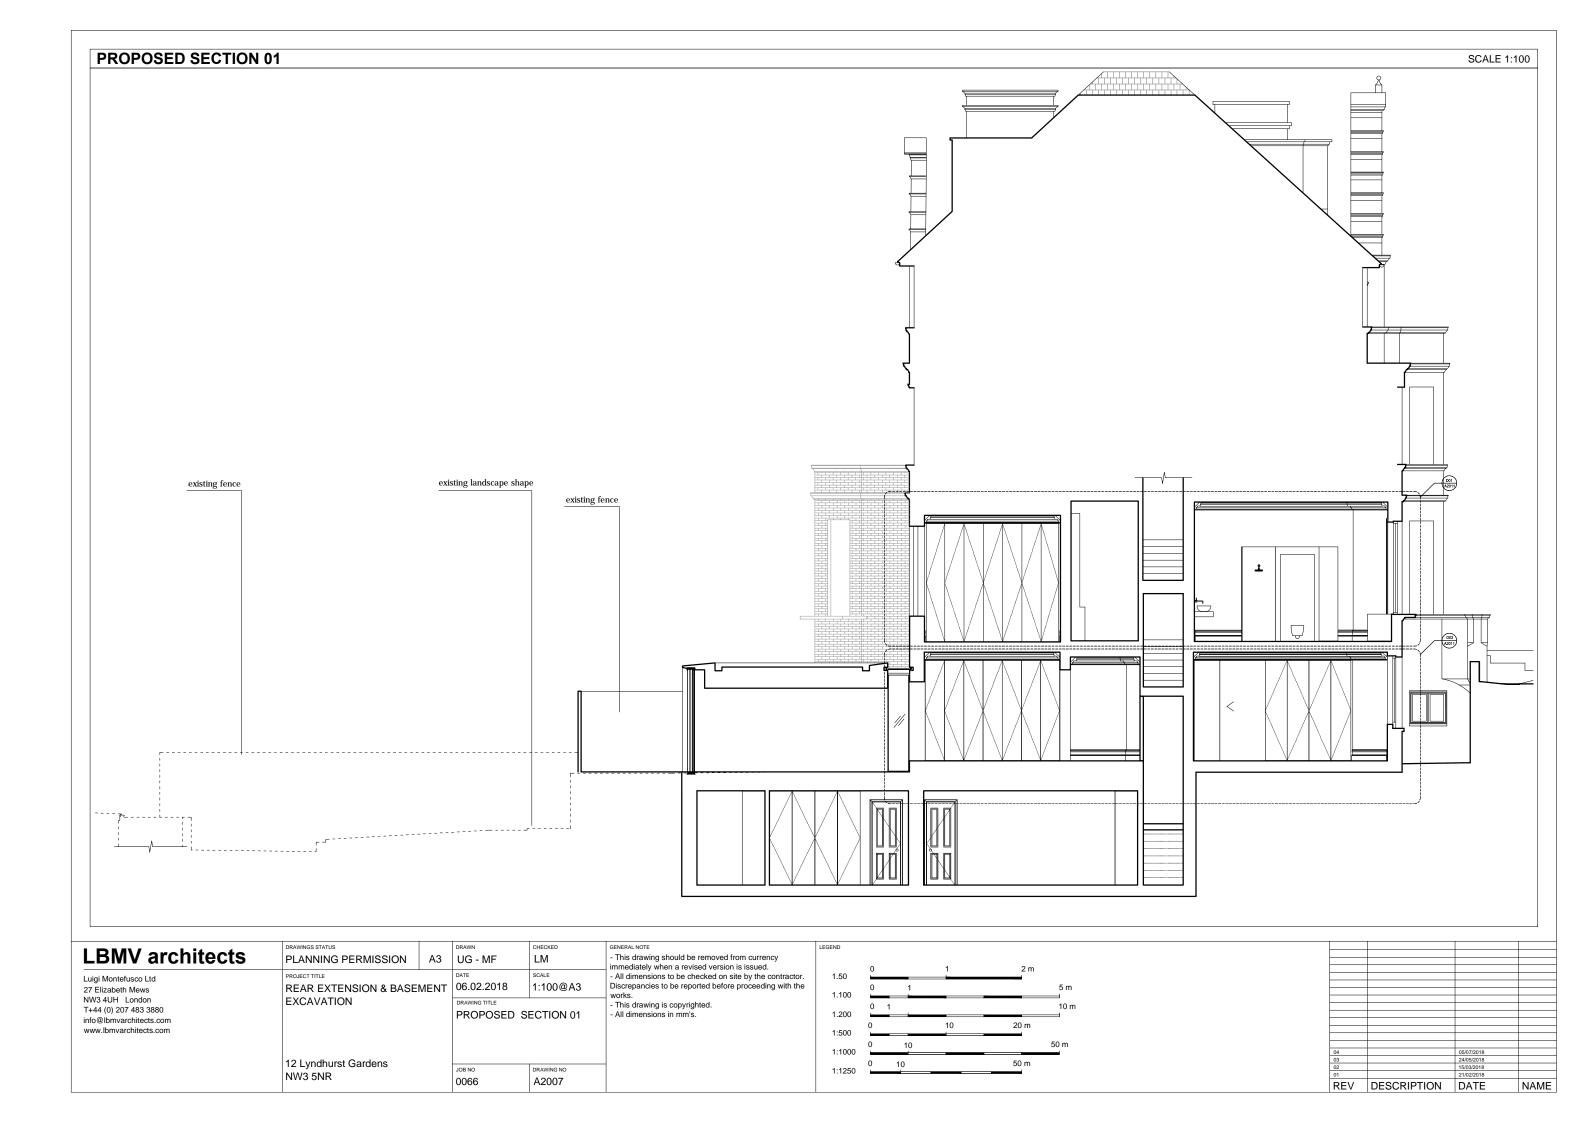

10

1:1250

50 m

REV DESCRIPTION DATE

12 Lyndhurst Gardens NW3 5NR

JOB NO 0066 DRAWING NO A2001

REV DESCRIPTION DATE

|                                                                                      | DRAWINGS STATUS                                    | DRAWN          | CHECKED             | GENERAL NOTE                                                                                                                                                                                                                        | LEGEND                 |      |      |             |                       |             |                                                |          |
|--------------------------------------------------------------------------------------|----------------------------------------------------|----------------|---------------------|-------------------------------------------------------------------------------------------------------------------------------------------------------------------------------------------------------------------------------------|------------------------|------|------|-------------|-----------------------|-------------|------------------------------------------------|----------|
| LBMV architects                                                                      | PLANNING PERMISSION A3                             | UG - MF        | LM                  | - This drawing should be removed from currency                                                                                                                                                                                      |                        |      |      |             |                       |             |                                                | $\vdash$ |
| Luigi Montefusco Ltd<br>27 Elizabeth Mews<br>NW3 4UH London<br>T+44 (0) 207 483 3880 | PROJECT TITLE REAR EXTENSION & BASEMENT EXCAVATION | DATE           | 1:100@A3  ECTION 04 | immediately when a revised version is issued.  - All dimensions to be checked on site by the contractor.  Discrepancies to be reported before proceeding with the works.  - This drawing is copyrighted.  - All dimensions in mm's. | 1.50<br>1.100<br>1.200 | 0 1  | 2 m  | 5 m<br>10 m |                       |             |                                                |          |
| info@lbmvarchitects.com<br>www.lbmvarchitects.com                                    |                                                    |                |                     |                                                                                                                                                                                                                                     | 1:500<br>1:1000        | 0 10 | 20 m | 50 m        | 04                    |             | 05/07/2018                                     |          |
|                                                                                      | 12 Lyndhurst Gardens<br>NW3 5NR                    | JOB NO<br>0066 | DRAWING NO A2010    | _                                                                                                                                                                                                                                   | 1:1250                 | 0 10 | 50 m |             | 03<br>02<br>01<br>REV | DESCRIPTION | 24/05/2018<br>15/03/2018<br>21/02/2018<br>DATE | NAME     |