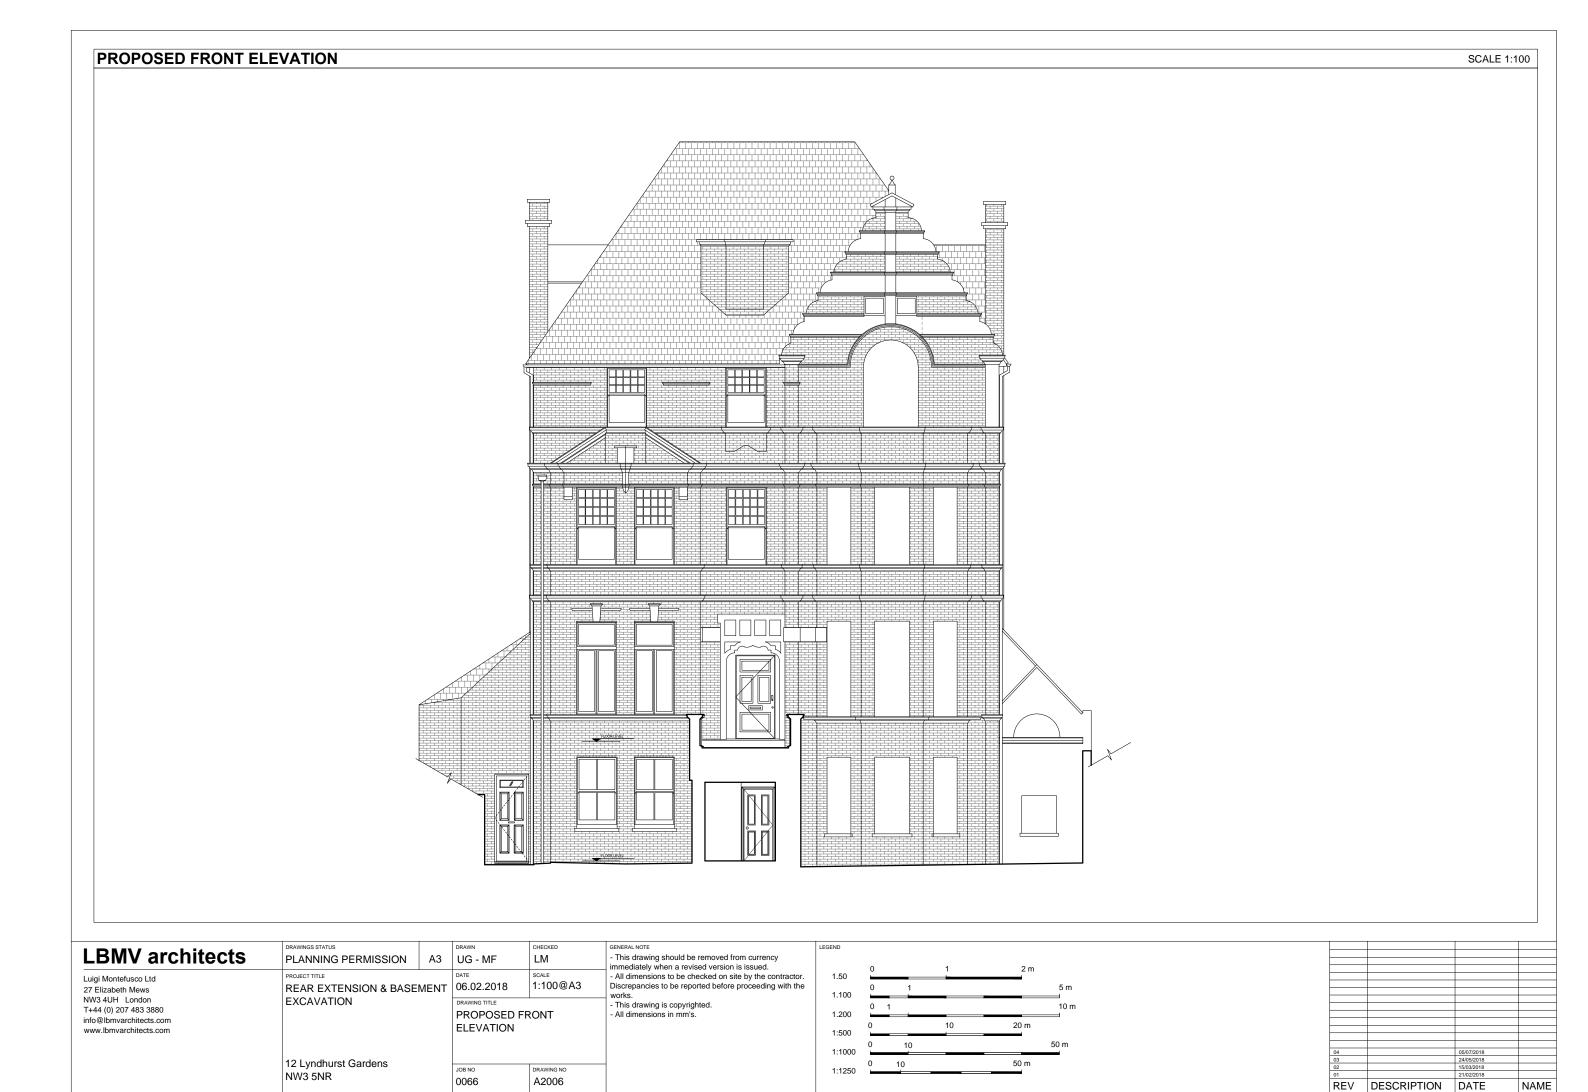

| rchitects                 | PLANNING PERMISSION                              | А3   | UG - MF         | CHECKED | GENERAL NOTE  - This drawing should be removed from currency immediately when a revised version is issued.                | LEGEND   |             | 1            |
|---------------------------|--------------------------------------------------|------|-----------------|---------|---------------------------------------------------------------------------------------------------------------------------|----------|-------------|--------------|
| d                         | PROJECT TITLE  REAR EXTENSION & BASE  EXCAVATION | MENT | DATE 06.02.2018 | SCALE   | - All dimensions to be checked on site by the contractor.  Discrepancies to be reported before proceeding with the works. |          |             | #            |
| 3880<br>tts.com<br>ts.com | ZXG/WWWGW                                        |      | Silvinice mile  |         | This drawing is copyrighted.     All dimensions in mm's.                                                                  |          |             |              |
|                           | 12 Lyndhurst Gardens                             |      |                 | _       |                                                                                                                           | 04<br>03 |             | 05/0         |
|                           | NW3 5NR                                          |      | JOB NO<br>0066  | A2000   |                                                                                                                           | REV      | DESCRIPTION | 15/0<br>21/0 |