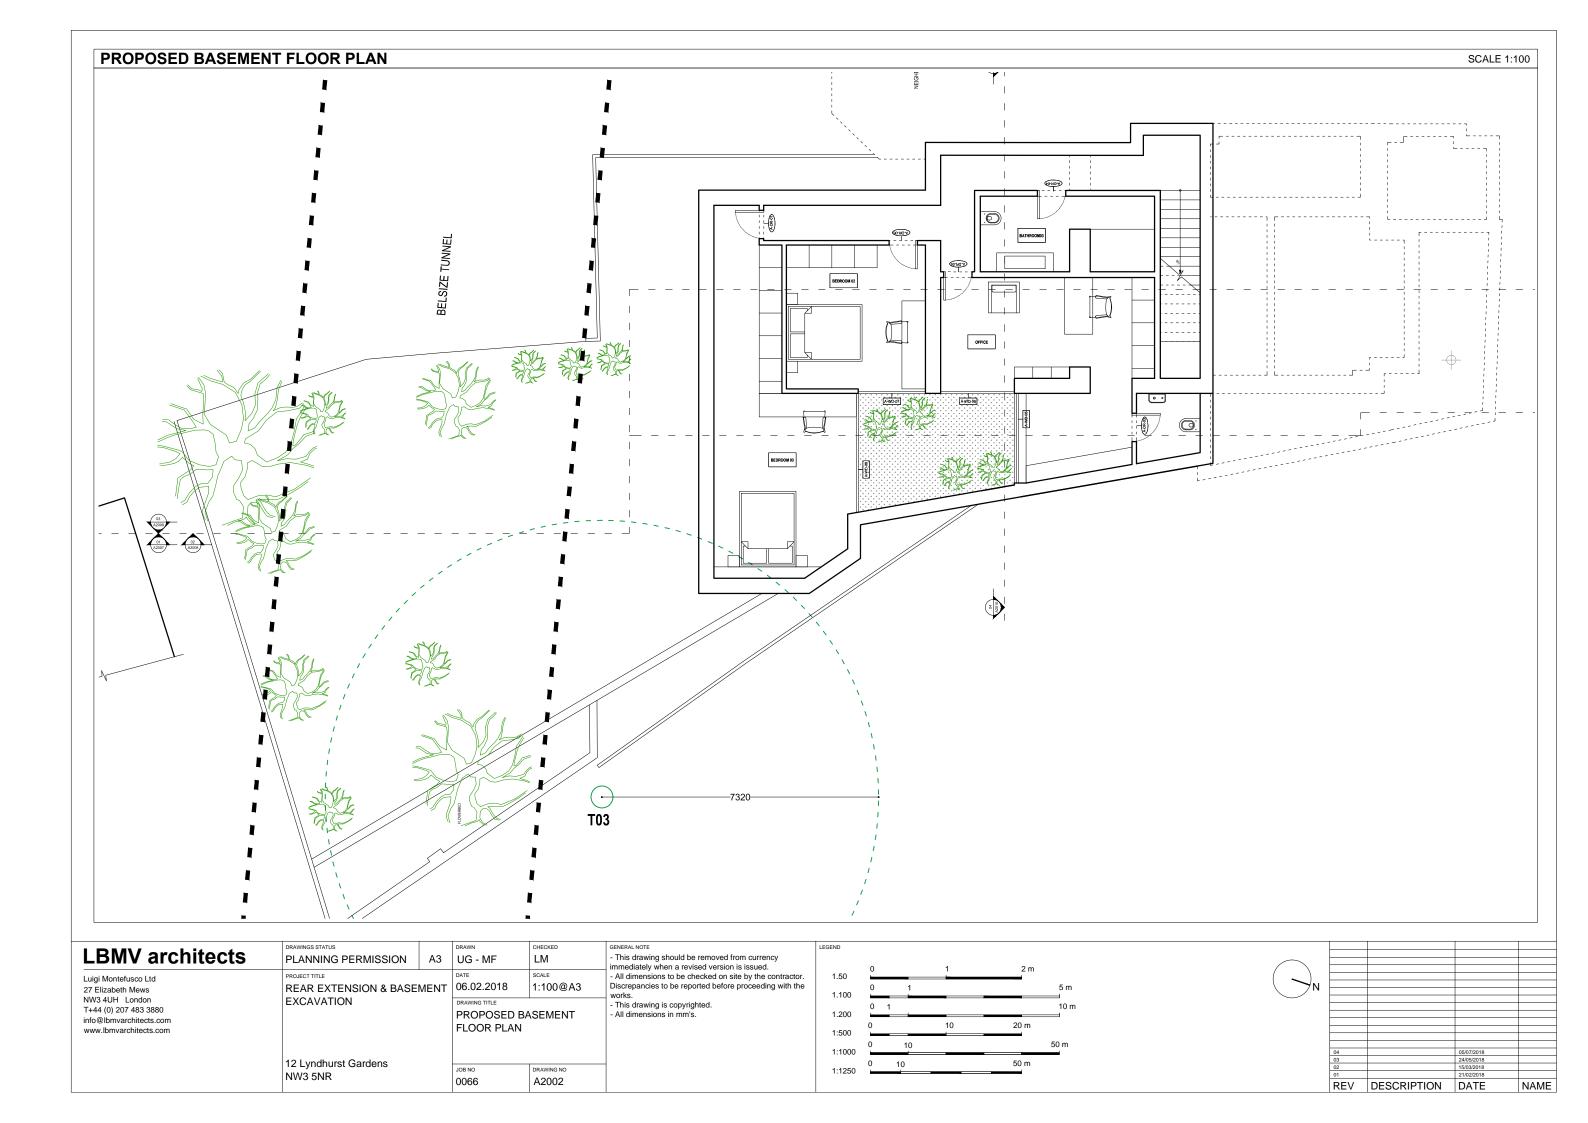

10

1:1250

50 m

REV DESCRIPTION DATE

12 Lyndhurst Gardens NW3 5NR

JOB NO 0066 DRAWING NO A2001

REV DESCRIPTION DATE

|                                                                                      | DRAWINGS STATUS                                    | DRAWN          | CHECKED             | GENERAL NOTE                                                                                                                                                                                                                        | LEGEND                 |      |      |             |                       |             |                                                |          |
|--------------------------------------------------------------------------------------|----------------------------------------------------|----------------|---------------------|-------------------------------------------------------------------------------------------------------------------------------------------------------------------------------------------------------------------------------------|------------------------|------|------|-------------|-----------------------|-------------|------------------------------------------------|----------|
| LBMV architects                                                                      | PLANNING PERMISSION A3                             | UG - MF        | LM                  | - This drawing should be removed from currency                                                                                                                                                                                      |                        |      |      |             |                       |             |                                                | $\vdash$ |
| Luigi Montefusco Ltd<br>27 Elizabeth Mews<br>NW3 4UH London<br>T+44 (0) 207 483 3880 | PROJECT TITLE REAR EXTENSION & BASEMENT EXCAVATION | DATE           | 1:100@A3  ECTION 04 | immediately when a revised version is issued.  - All dimensions to be checked on site by the contractor.  Discrepancies to be reported before proceeding with the works.  - This drawing is copyrighted.  - All dimensions in mm's. | 1.50<br>1.100<br>1.200 | 0 1  | 2 m  | 5 m<br>10 m |                       |             |                                                |          |
| info@lbmvarchitects.com<br>www.lbmvarchitects.com                                    |                                                    |                |                     |                                                                                                                                                                                                                                     | 1:500<br>1:1000        | 0 10 | 20 m | 50 m        | 04                    |             | 05/07/2018                                     |          |
|                                                                                      | 12 Lyndhurst Gardens<br>NW3 5NR                    | JOB NO<br>0066 | DRAWING NO A2010    | _                                                                                                                                                                                                                                   | 1:1250                 | 0 10 | 50 m |             | 03<br>02<br>01<br>REV | DESCRIPTION | 24/05/2018<br>15/03/2018<br>21/02/2018<br>DATE | NAME     |