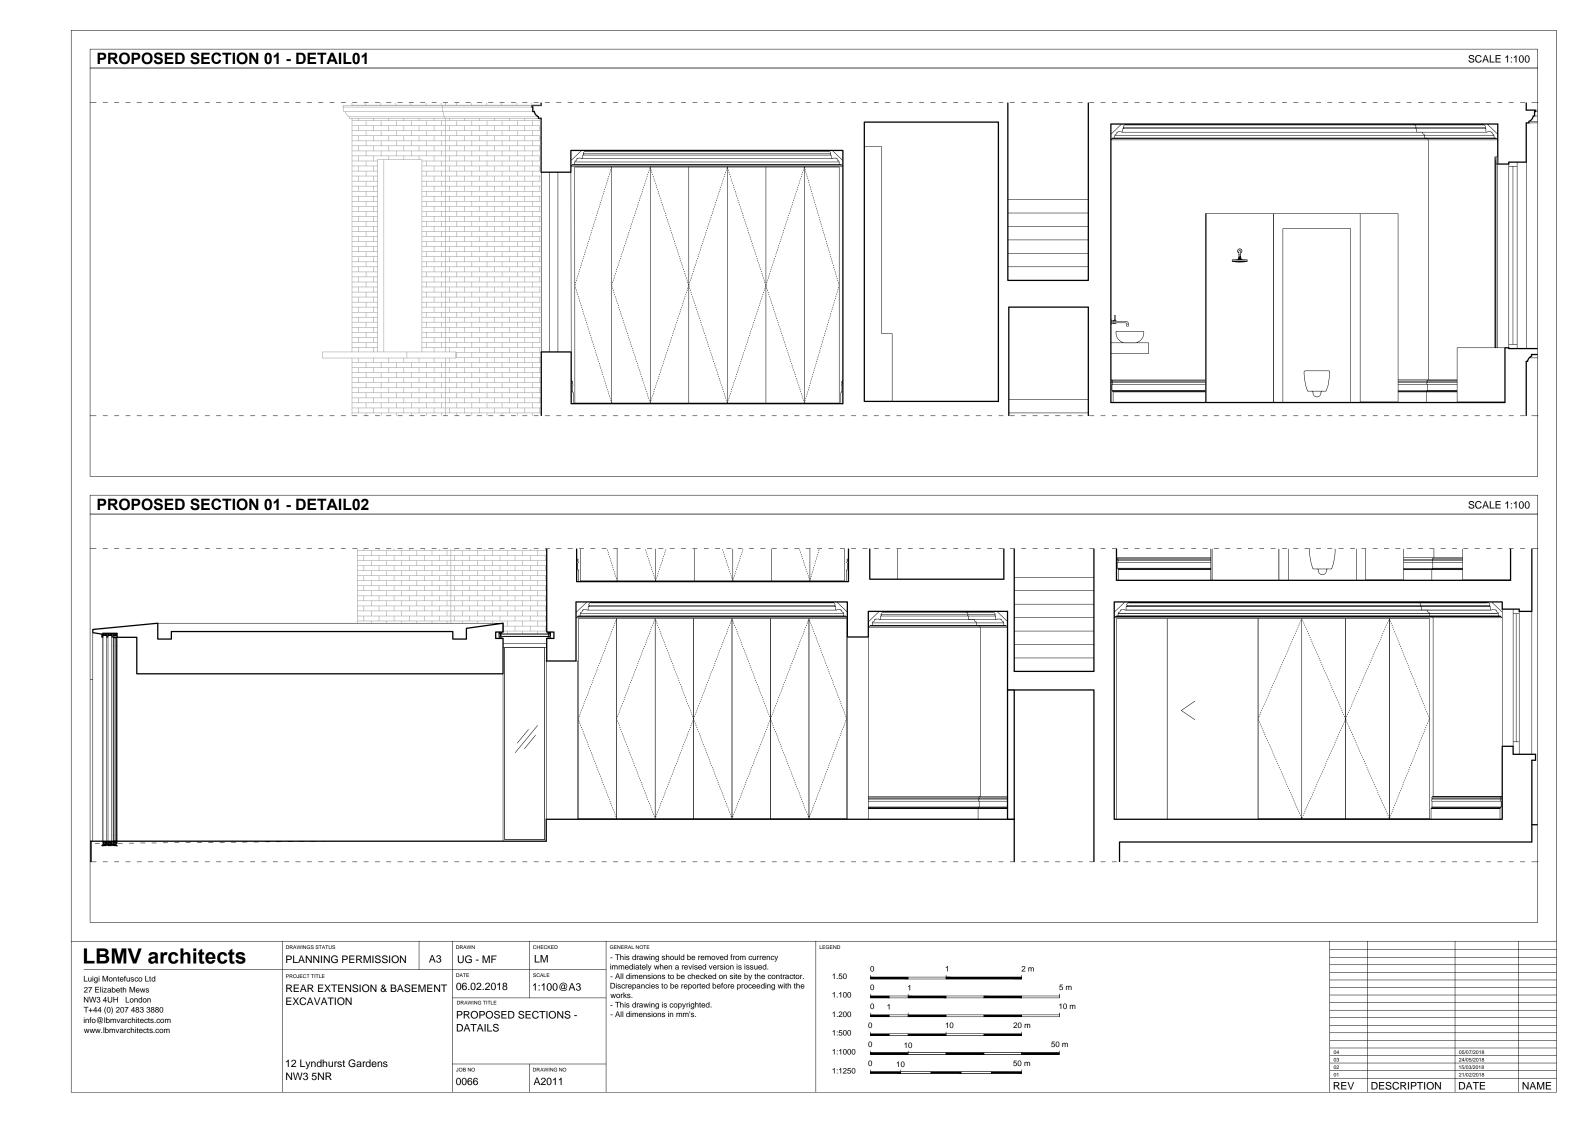

| 1:500<br>1:1000        | 0 10 | 20 m | 50 m        | 04                    |             | 05/07/2018                                     |          |
|                                                                                      | 12 Lyndhurst Gardens<br>NW3 5NR                    | JOB NO<br>0066 | DRAWING NO A2010    | _                                                                                                                                                                                                                                   | 1:1250                 | 0 10 | 50 m |             | 03<br>02<br>01<br>REV | DESCRIPTION | 24/05/2018<br>15/03/2018<br>21/02/2018<br>DATE | NAME     |









| LDIVIV architects       |
|-------------------------|
| Luigi Montefusco Ltd    |
| 27 Elizabeth Mews       |
| NW3 4UH London          |
| T+44 (0) 207 483 3880   |
| info@lbmvarchitects.com |
| www.lbmvarchitects.com  |

PROJECT TITLE

REAR EXTENSION & BASEMENT

EXCAVATION

DATE

06.02.2018

DRAWING TITLE

PROPOSEL

12 Lyndhurst Gardens NW3 5NR

DRAWING TITLE
PROPOSED VIEW

DRAWING NO A2014

JOB NO 0066

GENERAL NOTE

- This drawing should be removed from currency immediately when a revised version is issued.

- All dimensions to be checked on site by the contractor. Discrepancies to be reported before proceeding with the works.

- This drawing is copyrighted.

- All dimensions in mm's.

| 0<br>50 <b>—</b> |    | 1  | 2 m  |    |
|------------------|----|----|------|----|
| 100