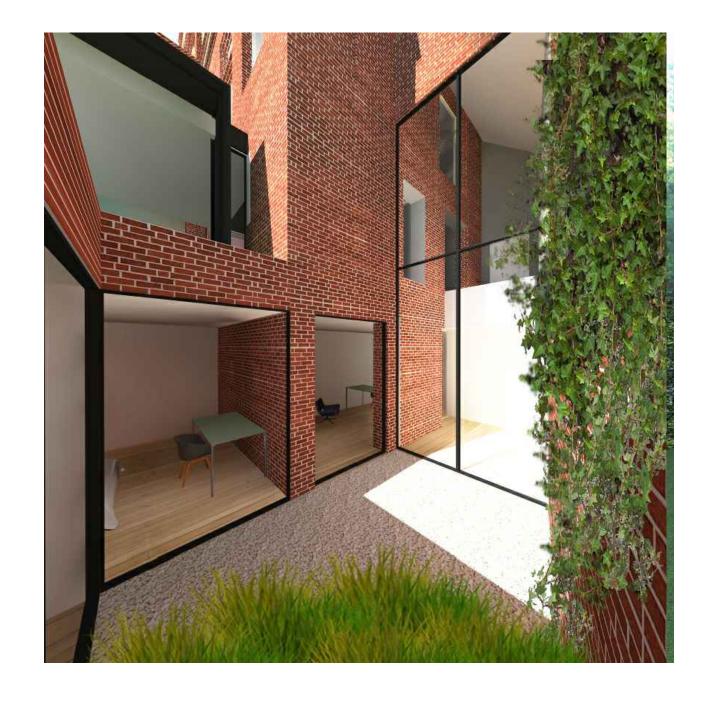

PROJECT TITLE

REAR EXTENSION & BASEMENT

EXCAVATION

DATE

06.02.2018

DRAWING TITLE

PROPOSEL

12 Lyndhurst Gardens NW3 5NR

DRAWING TITLE
PROPOSED VIEW

DRAWING NO A2014

JOB NO 0066

GENERAL NOTE

- This drawing should be removed from currency immediately when a revised version is issued.

- All dimensions to be checked on site by the contractor. Discrepancies to be reported before proceeding with the works.