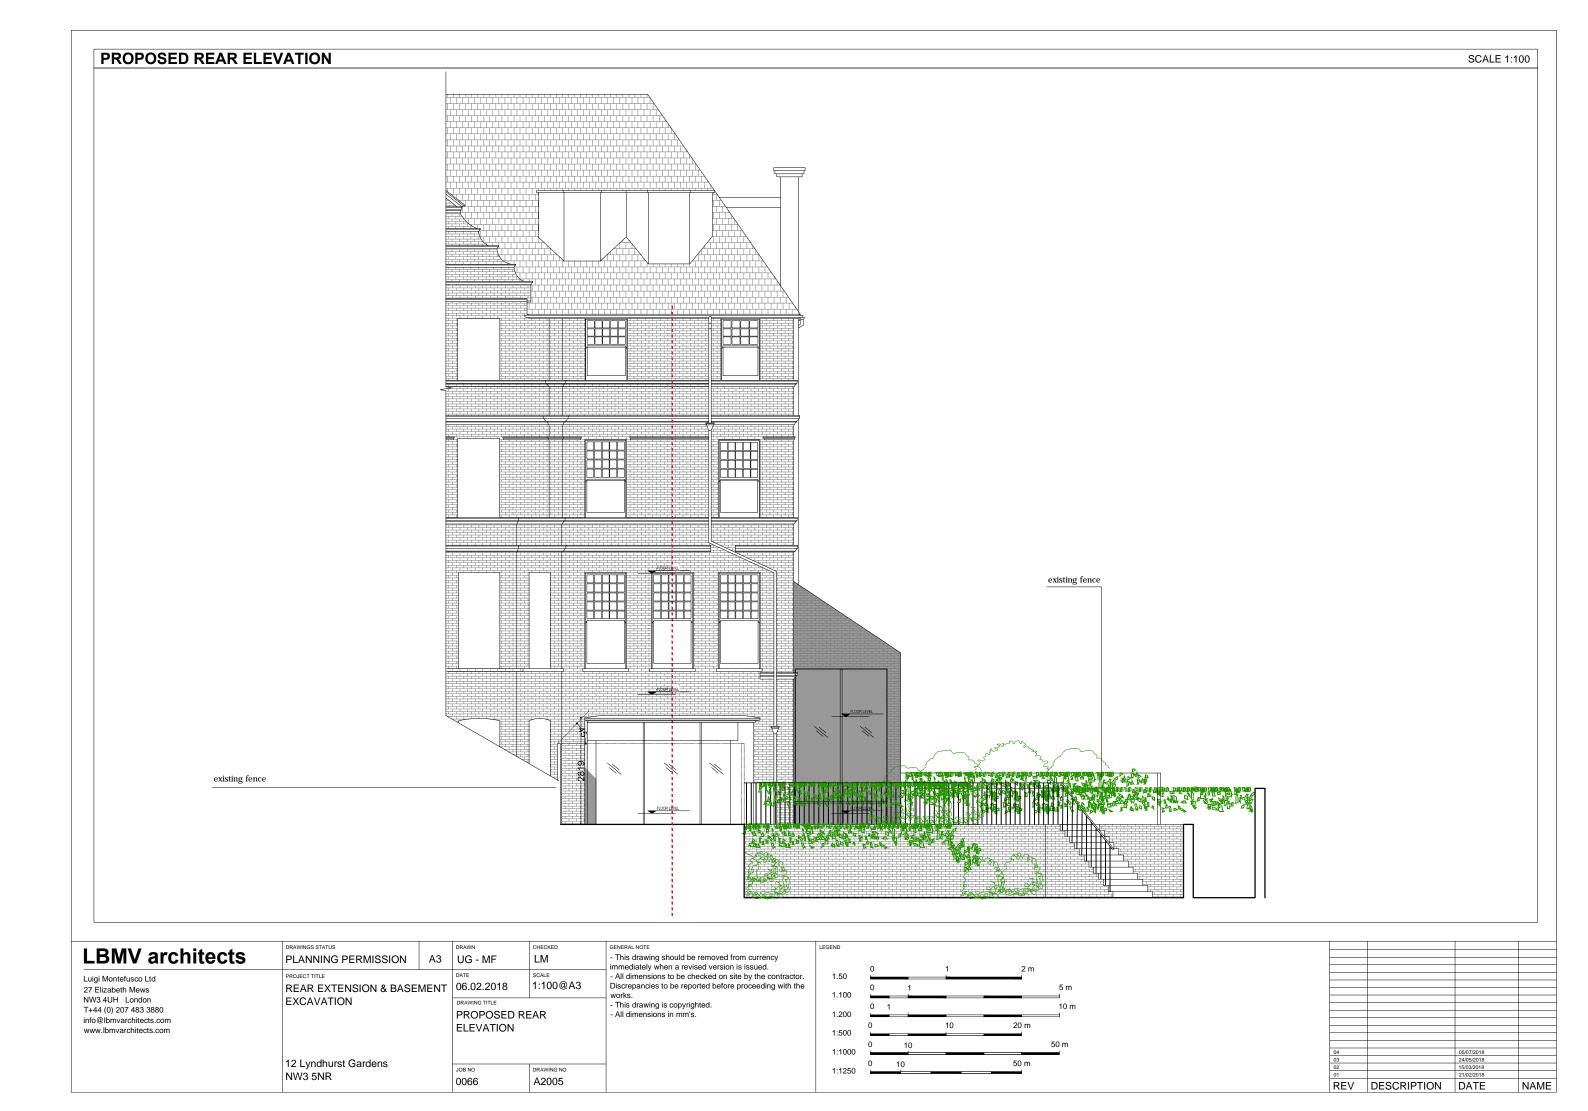

| rchitects                 | PLANNING PERMISSION                              | А3   | UG - MF         | CHECKED | GENERAL NOTE  - This drawing should be removed from currency immediately when a revised version is issued.                | LEGEND   |             | 1            |
|---------------------------|--------------------------------------------------|------|-----------------|---------|---------------------------------------------------------------------------------------------------------------------------|----------|-------------|--------------|
| d                         | PROJECT TITLE  REAR EXTENSION & BASE  EXCAVATION | MENT | DATE 06.02.2018 | SCALE   | - All dimensions to be checked on site by the contractor.  Discrepancies to be reported before proceeding with the works. |          |             | #            |
| 3880<br>tts.com<br>ts.com | ZXG/WWWGW                                        |      | Silvinice mile  |         | This drawing is copyrighted.     All dimensions in mm's.                                                                  |          |             |              |
|                           | 12 Lyndhurst Gardens                             |      |                 | _       |                                                                                                                           | 04<br>03 |             | 05/0         |
|                           | NW3 5NR                                          |      | JOB NO<br>0066  | A2000   |                                                                                                                           | REV      | DESCRIPTION | 15/0<br>21/0 |