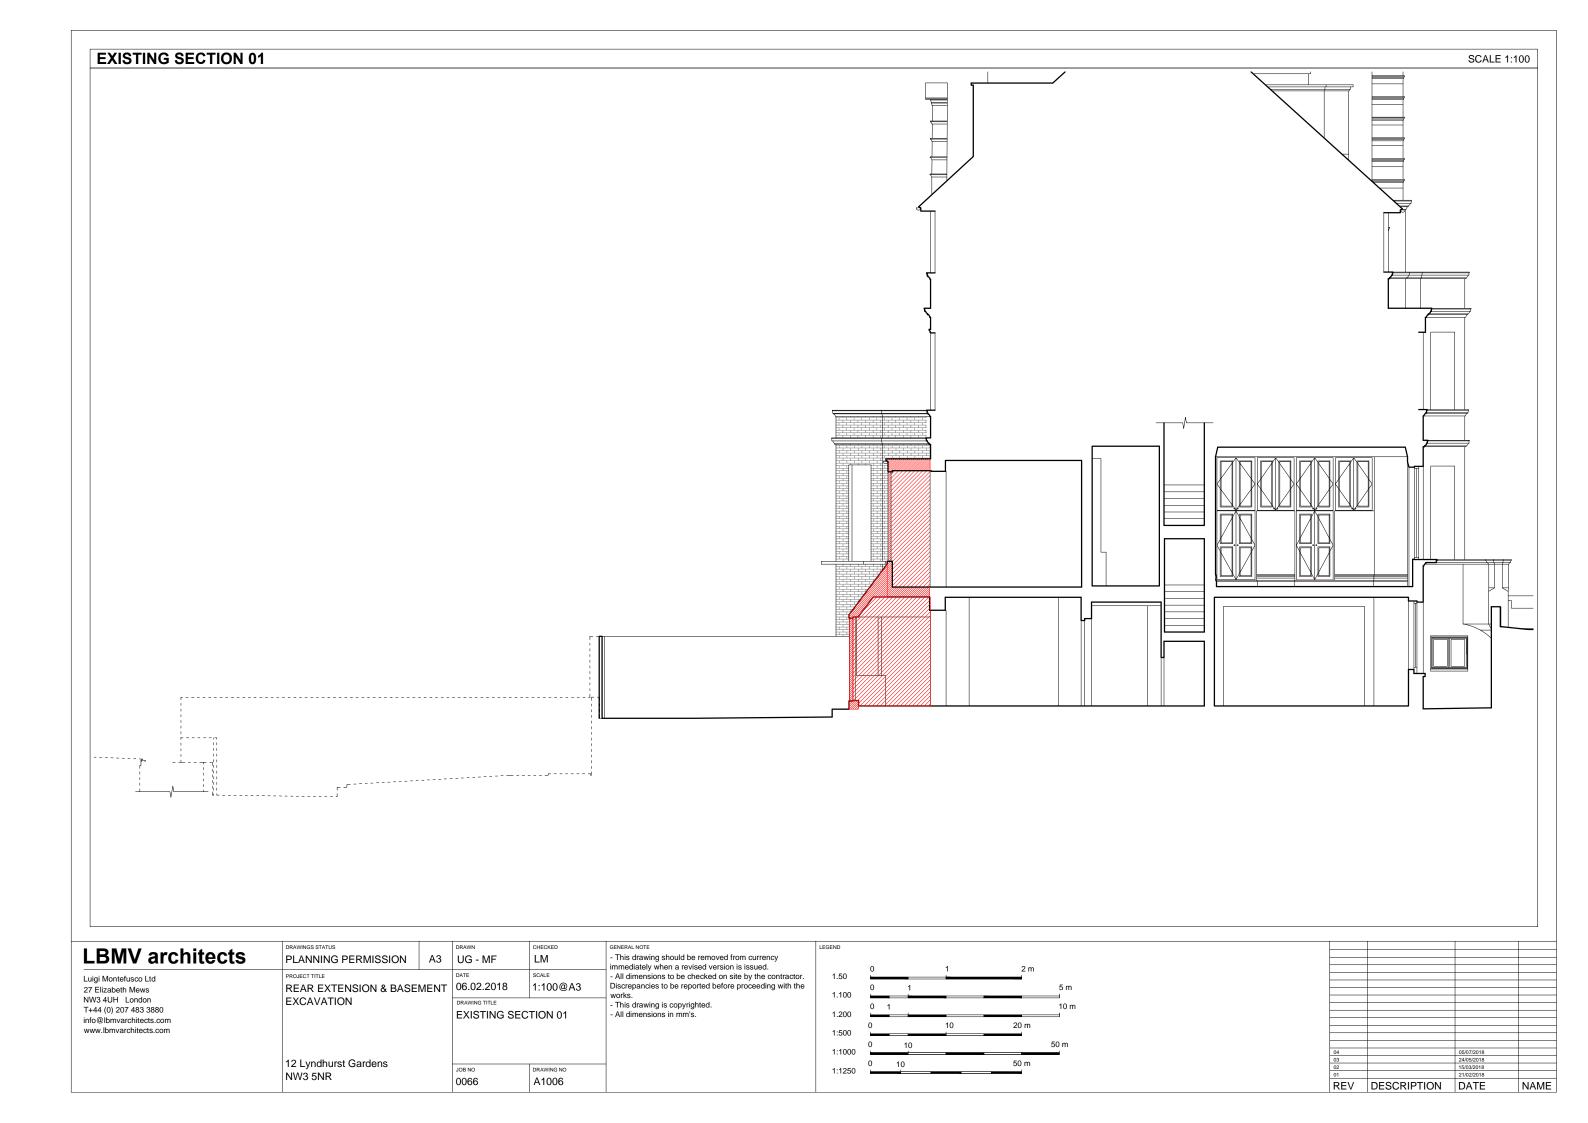

| LBMV architects                                                                                                                           |                                         | DRAWN<br>UG - MF | CHECKED<br>LM                   | GENERAL NOTE<br>- This drawing should be removed from currency<br>immediately when a revised version is issued.                                                                                                           | 0 1 2 m                                                                                                                               |                |
|-------------------------------------------------------------------------------------------------------------------------------------------|-----------------------------------------|------------------|---------------------------------|---------------------------------------------------------------------------------------------------------------------------------------------------------------------------------------------------------------------------|---------------------------------------------------------------------------------------------------------------------------------------|----------------|
| Luigi Montefusco Ltd<br>27 Elizabeth Mews<br>NW3 4UH London<br>T+44 (0) 207 483 3880<br>info@lbmvarchitects.com<br>www.lbmvarchitects.com | REAR EXTENSION & BASEMENT<br>EXCAVATION | DRAWING TITLE    | SCALE<br>1:100@A3<br>WER GROUND | <ul> <li>All dimensions to be checked on site by the contractor.<br/>Discrepancies to be reported before proceeding with the<br/>works.</li> <li>This drawing is copyrighted.</li> <li>All dimensions in mm's.</li> </ul> | 50     0     1     5 m       100     0     1     10 m       200     0     10     20 m       500     10     20 m                       |                |
|                                                                                                                                           | 12 Lyndhurst Gardens<br>NW3 5NR         | јов NO<br>0066   | DRAWING NO<br>A1002             | _                                                                                                                                                                                                                         | 1000 0 10 50 m<br>1250 0 10 0 10 10 10 10 10 10 10 10 10 10 1 | 18<br>18<br>18 |