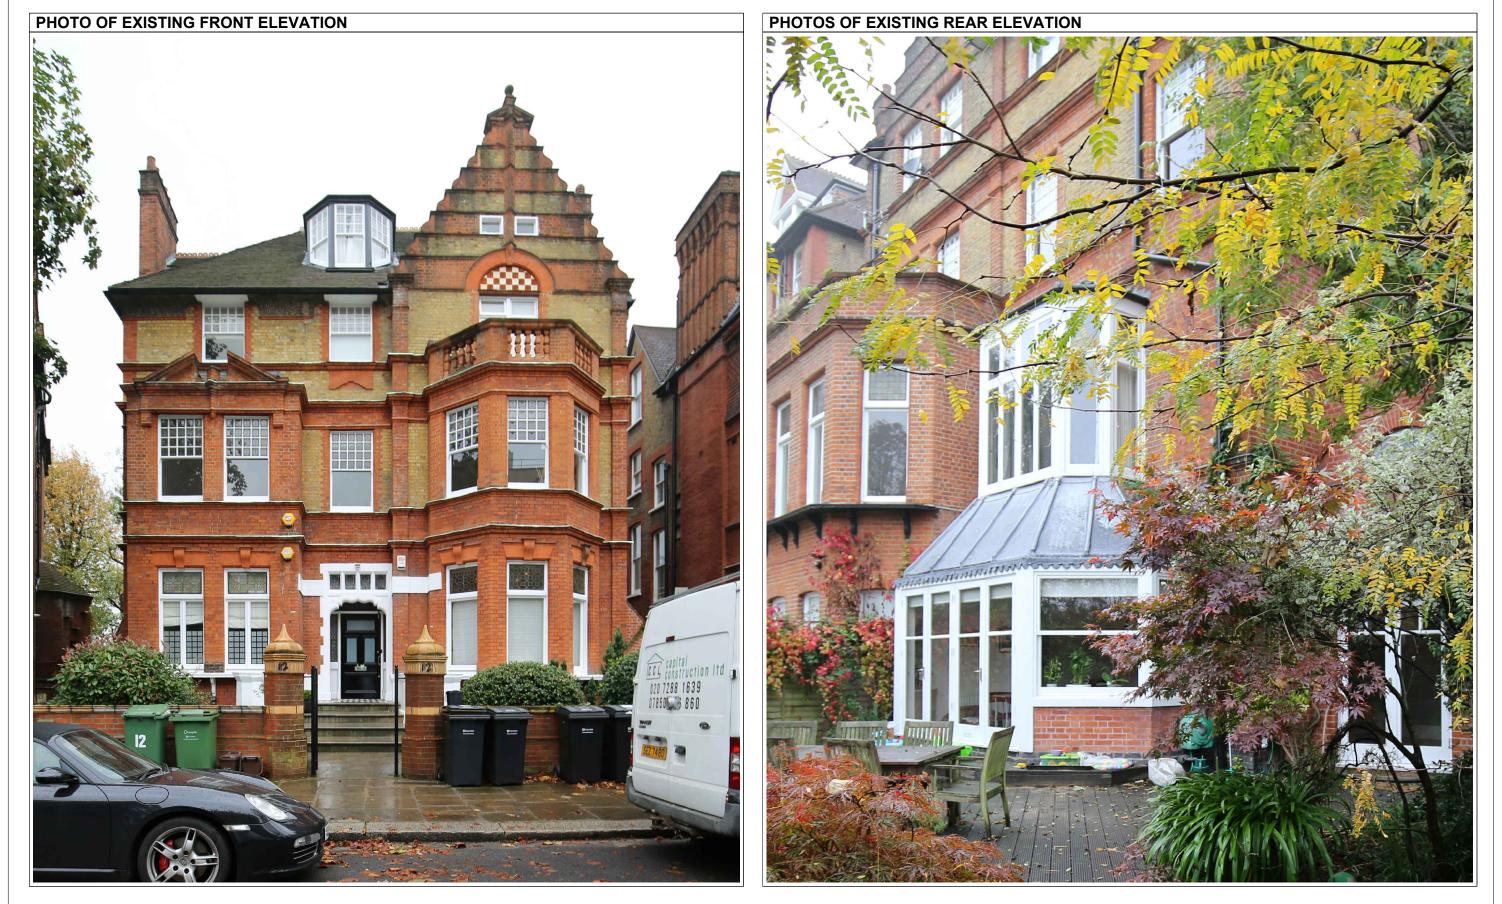

| LBMV architects                                                            | DRAWINGS STATUS<br>PLANNING PERMISSION  | A3  | UG - MF        | CHECKED<br>LM       | GENERAL NOTE<br>- This drawing should be removed from currency<br>immediately when a revised version is issued.                | LEGEND |
|----------------------------------------------------------------------------|-----------------------------------------|-----|----------------|---------------------|--------------------------------------------------------------------------------------------------------------------------------|--------|
| Luigi Montefusco Ltd<br>27 Elizabeth Mews<br>NW3 4UH London                | PROJECT TITLE<br>REAR EXTENSION & BASEM | ENT |                | SCALE               | - All dimensions to be checked on site by the contractor.<br>Discrepancies to be reported before proceeding with the<br>works. |        |
| T+44 (0) 207 483 3880<br>info@lbmvarchitects.com<br>www.lbmvarchitects.com | EXCAVATION                              |     | EXISTING IMA   | GES                 | <ul> <li>This drawing is copyrighted.</li> <li>All dimensions in mm's.</li> </ul>                                              |        |
|                                                                            | 12 Lyndhurst Gardens<br>NW3 5NR         |     | јов NO<br>0066 | DRAWING NO<br>A1008 |                                                                                                                                |        |