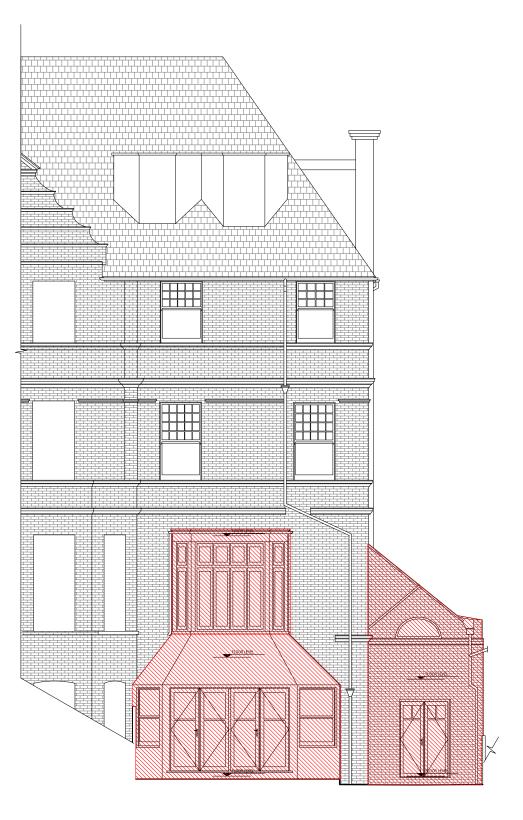

## **EXISTING REAR ELEVATION**

| LBMV architects                                                                                                                           | DRAWINGS STATUS<br>PLANNING PERMISSION | A3 | ug - MF                                             | CHECKED<br>LM       | GENERAL NOTE<br>- This drawing should be removed from currency<br>immediately when a revised version is issued.                                                                           | LEGEND                                    | 0 1 0-                                                     |
|-------------------------------------------------------------------------------------------------------------------------------------------|----------------------------------------|----|-----------------------------------------------------|---------------------|-------------------------------------------------------------------------------------------------------------------------------------------------------------------------------------------|-------------------------------------------|------------------------------------------------------------|
| Luigi Montefusco Ltd<br>27 Elizabeth Mews<br>NW3 4UH London<br>T+44 (0) 207 483 3880<br>info@lbmvarchitects.com<br>www.lbmvarchitects.com | REAR EXTENSION & BASEM                 |    | DATE<br>06.02.2018<br>DRAWING TITLE<br>EXISTING REA | scale<br>1:100@A3   | All dimensions to be checked on site by the contractor.<br>Discrepancies to be reported before proceeding with the<br>works.     This drawing is copyrighted.     All dimensions in mm's. | 1.50<br>1.100<br>1.200<br>1:500<br>1:1000 | 0 1 2 m<br>0 1 5 m<br>0 1 10 m<br>0 1 10 20 m<br>0 10 50 m |
|                                                                                                                                           | 12 Lyndhurst Gardens<br>NW3 5NR        |    | јов NO<br>0066                                      | drawing no<br>A1005 |                                                                                                                                                                                           | 1:1250                                    | 0 10 50 m                                                  |