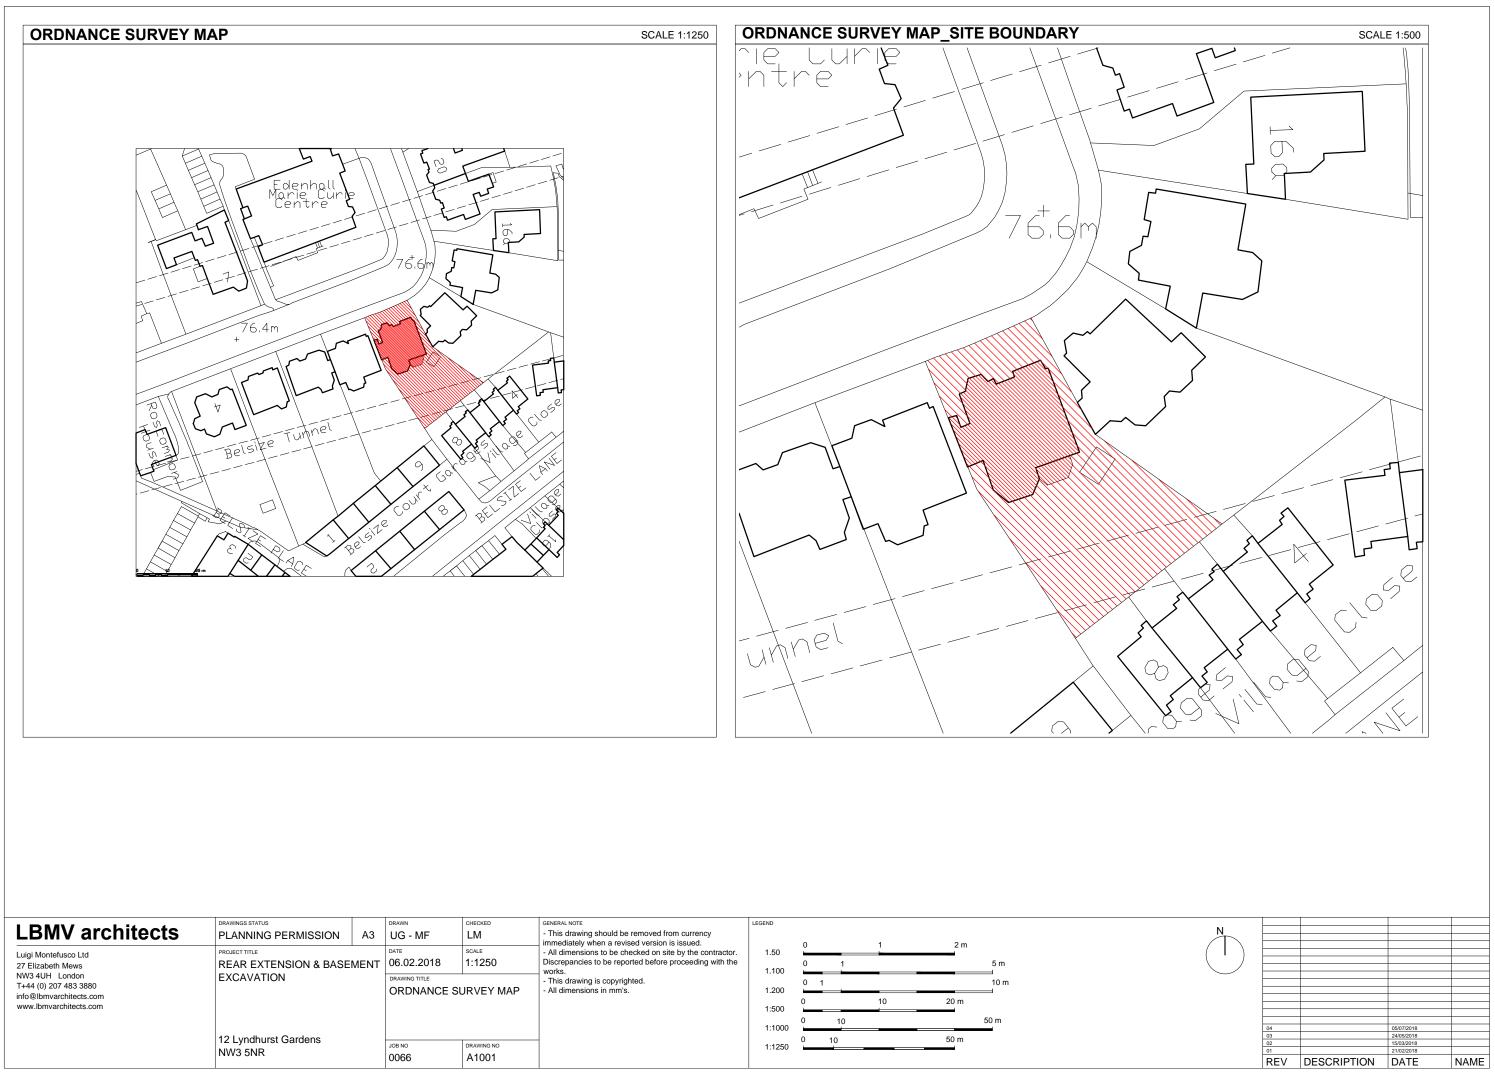

| LBMV architects                                                            | DRAWINGS STATUS PLANNING PERMISSION A | 3 UG - MF                              | CHECKED<br>LM   | GENERAL NOTE<br>- This drawing should be removed from currency<br>immediately when a revised version is issued.                | LEGEND         | 0 1 2 m          |      |
|----------------------------------------------------------------------------|---------------------------------------|----------------------------------------|-----------------|--------------------------------------------------------------------------------------------------------------------------------|----------------|------------------|------|
| Luigi Montefusco Ltd<br>27 Elizabeth Mews<br>NW3 4UH London                | REAR EXTENSION & BASEMEN              | NT DATE<br>06.02.2018<br>DRAWING TITLE | scale<br>1:1250 | - All dimensions to be checked on site by the contractor.<br>Discrepancies to be reported before proceeding with the<br>works. | 1.50<br>1.100  |                  | 5 m  |
| T+44 (0) 207 483 3880<br>info@lbmvarchitects.com<br>www.lbmvarchitects.com |                                       | ORDNANCE S                             | URVEY MAP       | <ul> <li>This drawing is copyrighted.</li> <li>All dimensions in mm's.</li> </ul>                                              | 1.200<br>1:500 | 0 1<br>0 10 20 m | 10 m |
|                                                                            | 12 Lyndbyret Cerdene                  |                                        |                 |                                                                                                                                | 1:1000         | 0 10             | 50 m |
|                                                                            | 12 Lyndhurst Gardens<br>NW3 5NR       | JOB NO<br>0066                         | DRAWING NO      |                                                                                                                                | 1:1250         | 0 10 50 m        |      |