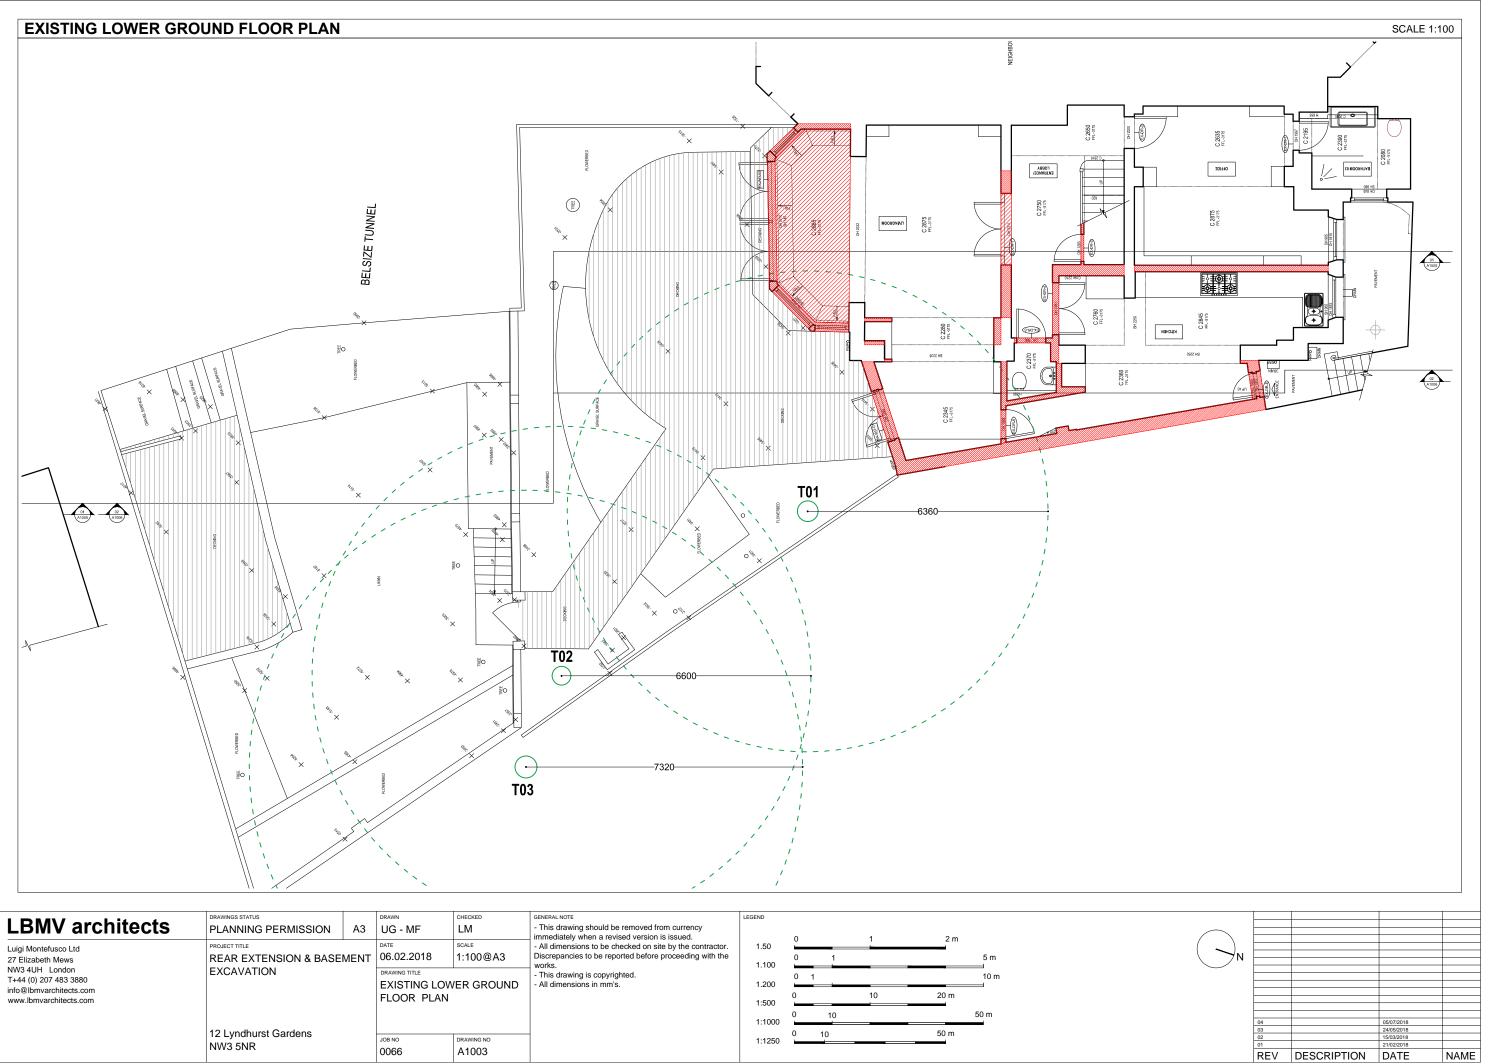

| LBMV architects                                                                                                                           |                                         | DRAWN<br>UG - MF | CHECKED<br>LM                   | GENERAL NOTE<br>- This drawing should be removed from currency<br>immediately when a revised version is issued.                                                                                                           | 0 1 2 m                                                                                                                               |                |
|-------------------------------------------------------------------------------------------------------------------------------------------|-----------------------------------------|------------------|---------------------------------|---------------------------------------------------------------------------------------------------------------------------------------------------------------------------------------------------------------------------|---------------------------------------------------------------------------------------------------------------------------------------|----------------|
| Luigi Montefusco Ltd<br>27 Elizabeth Mews<br>NW3 4UH London<br>T+44 (0) 207 483 3880<br>info@lbmvarchitects.com<br>www.lbmvarchitects.com | REAR EXTENSION & BASEMENT<br>EXCAVATION | DRAWING TITLE    | SCALE<br>1:100@A3<br>WER GROUND | <ul> <li>All dimensions to be checked on site by the contractor.<br/>Discrepancies to be reported before proceeding with the<br/>works.</li> <li>This drawing is copyrighted.</li> <li>All dimensions in mm's.</li> </ul> | 50     0     1     5 m       100     0     1     10 m       200     0     10     20 m       500     10     20 m                       |                |
|                                                                                                                                           | 12 Lyndhurst Gardens<br>NW3 5NR         | јов NO<br>0066   | DRAWING NO<br>A1002             | _                                                                                                                                                                                                                         | 1000 0 10 50 m<br>1250 0 10 0 10 10 10 10 10 10 10 10 10 10 1 | 18<br>18<br>18 |

## SCALE 1:200

| LBMV architects                                                                                                                           | DRAWINGS STATUS PLANNING PERMISSION                    | A3 UG - MF     | CHECKED<br>LM       | GENERAL NOTE<br>- This drawing should be removed from currency<br>immediately when a revised version is issued.                                                                           | LEGEND                                                |
|-------------------------------------------------------------------------------------------------------------------------------------------|--------------------------------------------------------|----------------|---------------------|-------------------------------------------------------------------------------------------------------------------------------------------------------------------------------------------|-------------------------------------------------------|
| Luigi Montefusco Ltd<br>27 Elizabeth Mews<br>NW3 4UH London<br>T+44 (0) 207 483 3880<br>info@lbmvarchitects.com<br>www.lbmvarchitects.com | PROJECT TITLE<br>REAR EXTENSION & BASEME<br>EXCAVATION | DRAWING TITLE  |                     | All dimensions to be checked on site by the contractor.<br>Discrepancies to be reported before proceeding with the<br>works.     This drawing is copyrighted.     All dimensions in mm's. | $ \begin{array}{cccccccccccccccccccccccccccccccccccc$ |
|                                                                                                                                           | 12 Lyndhurst Gardens<br>NW3 5NR                        | JOB NO<br>0066 | DRAWING NO<br>A1003 | _                                                                                                                                                                                         | $\begin{array}{cccccccccccccccccccccccccccccccccccc$  |