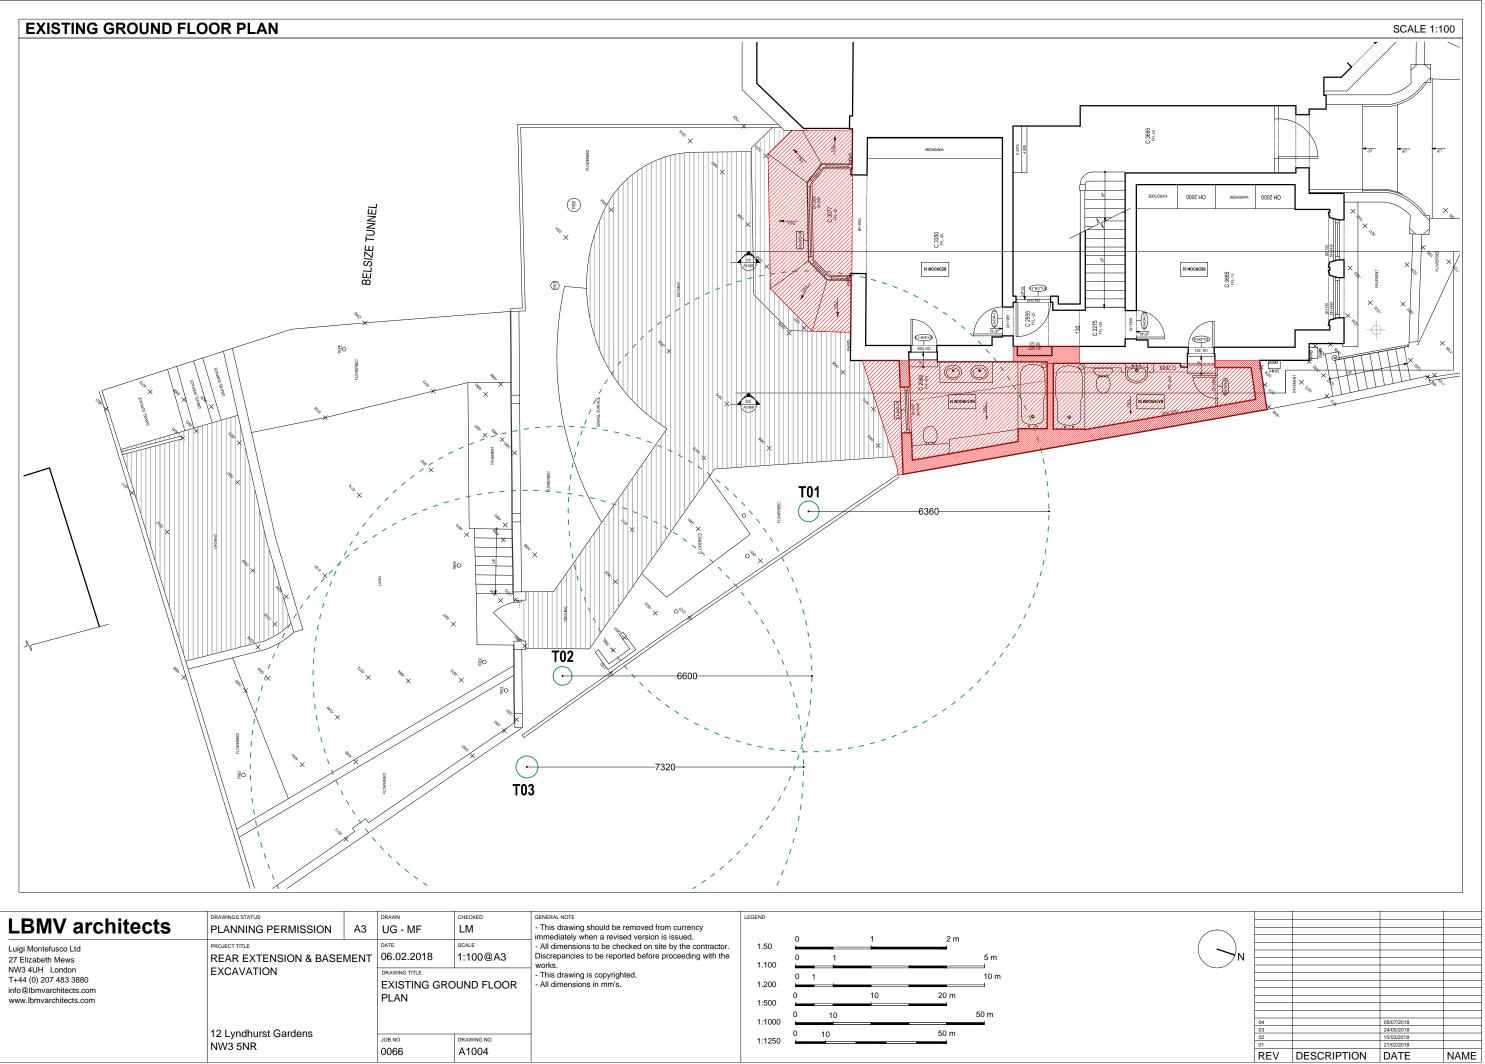

| LBMV architects                                                                      | DRAWINGS STATUS PLANNING PERMISSION | A3   | UG - MF        | CHECKED<br>LM | GENERAL NOTE<br>- This drawing should be removed from currency<br>immediately when a revised version is issued.                                               | LEGEND                   | 0 1 2 m                |
|--------------------------------------------------------------------------------------|-------------------------------------|------|----------------|---------------|---------------------------------------------------------------------------------------------------------------------------------------------------------------|--------------------------|------------------------|
| Luigi Montefusco Ltd<br>27 Elizabeth Mews<br>NW3 4UH London<br>T+44 (0) 207 483 3880 | REAR EXTENSION & BASEN              | MENT | DRAWING TITLE  | 1:100@A3      | All dimensions to be checked on site by the contractor.<br>Discrepancies to be reported before proceeding with the<br>works.     This drawing is copyrighted. | 1.50                     | 0 1 5 m<br>0 1 10 m    |
| info@lbmvarchitects.com<br>www.lbmvarchitects.com                                    |                                     |      | EXISTING GR    | OUND FLOOR    | - All dimensions in mm's.                                                                                                                                     | 1.200<br>1:500<br>1:1000 | 0 10 20 m<br>0 10 50 m |
|                                                                                      | 12 Lyndhurst Gardens<br>NW3 5NR     |      | JOB NO<br>0066 | DRAWING NO    | -                                                                                                                                                             | 1:1000                   | 0 10 50 m              |