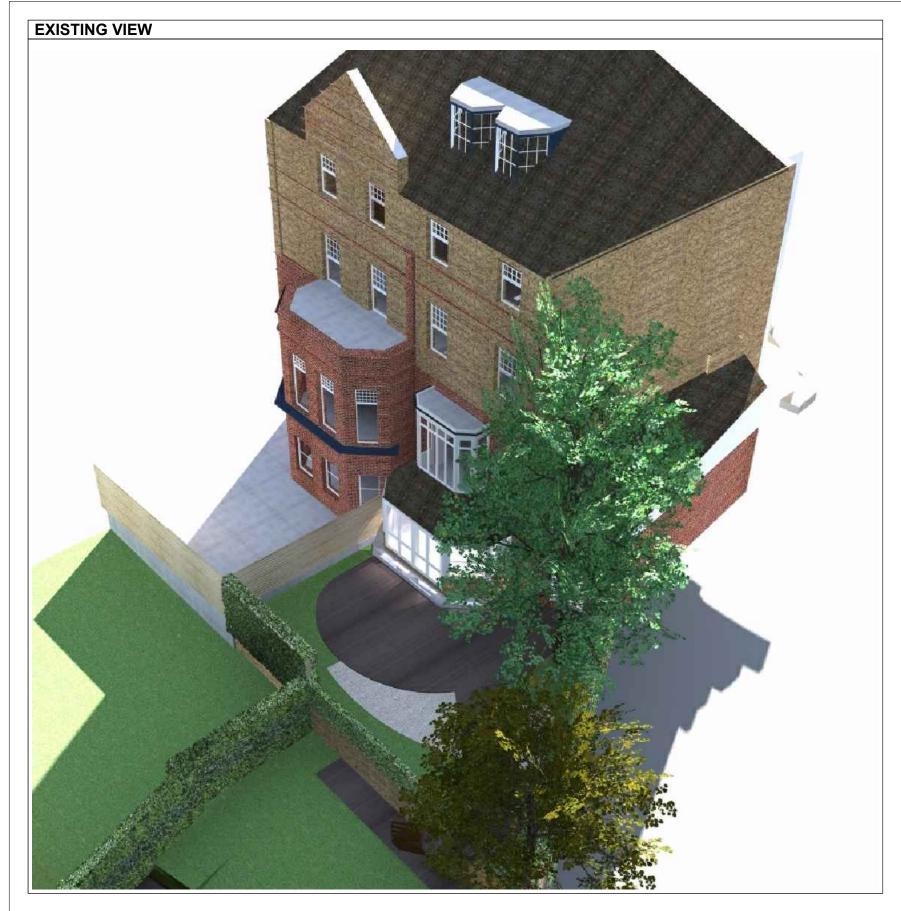

| DRAWINGS STATUS PLANNING PERMISSION                   | A3 | <sup>drawn</sup><br>UG - MF                          | CHECKED<br>LM       | GENERAL NOTE<br>- This drawing should be removed from currency<br>immediately when a revised version is issued.                                                                                                            | LEGEND |
|-------------------------------------------------------|----|------------------------------------------------------|---------------------|----------------------------------------------------------------------------------------------------------------------------------------------------------------------------------------------------------------------------|--------|
| PROJECT TITLE<br>REAR EXTENSION & BASEN<br>EXCAVATION |    | DATE<br>06.02.2018<br>DRAWING TITLE<br>EXISTING VIEV | SCALE<br>N          | <ul> <li>All dimensions to be checked on site by the contractor.</li> <li>Discrepancies to be reported before proceeding with the works.</li> <li>This drawing is copyrighted.</li> <li>All dimensions in mm's.</li> </ul> |        |
| 12 Lyndhurst Gardens<br>NW3 5NR                       |    | <sub>јов NO</sub><br>0066                            | drawing no<br>A1009 |                                                                                                                                                                                                                            |        |