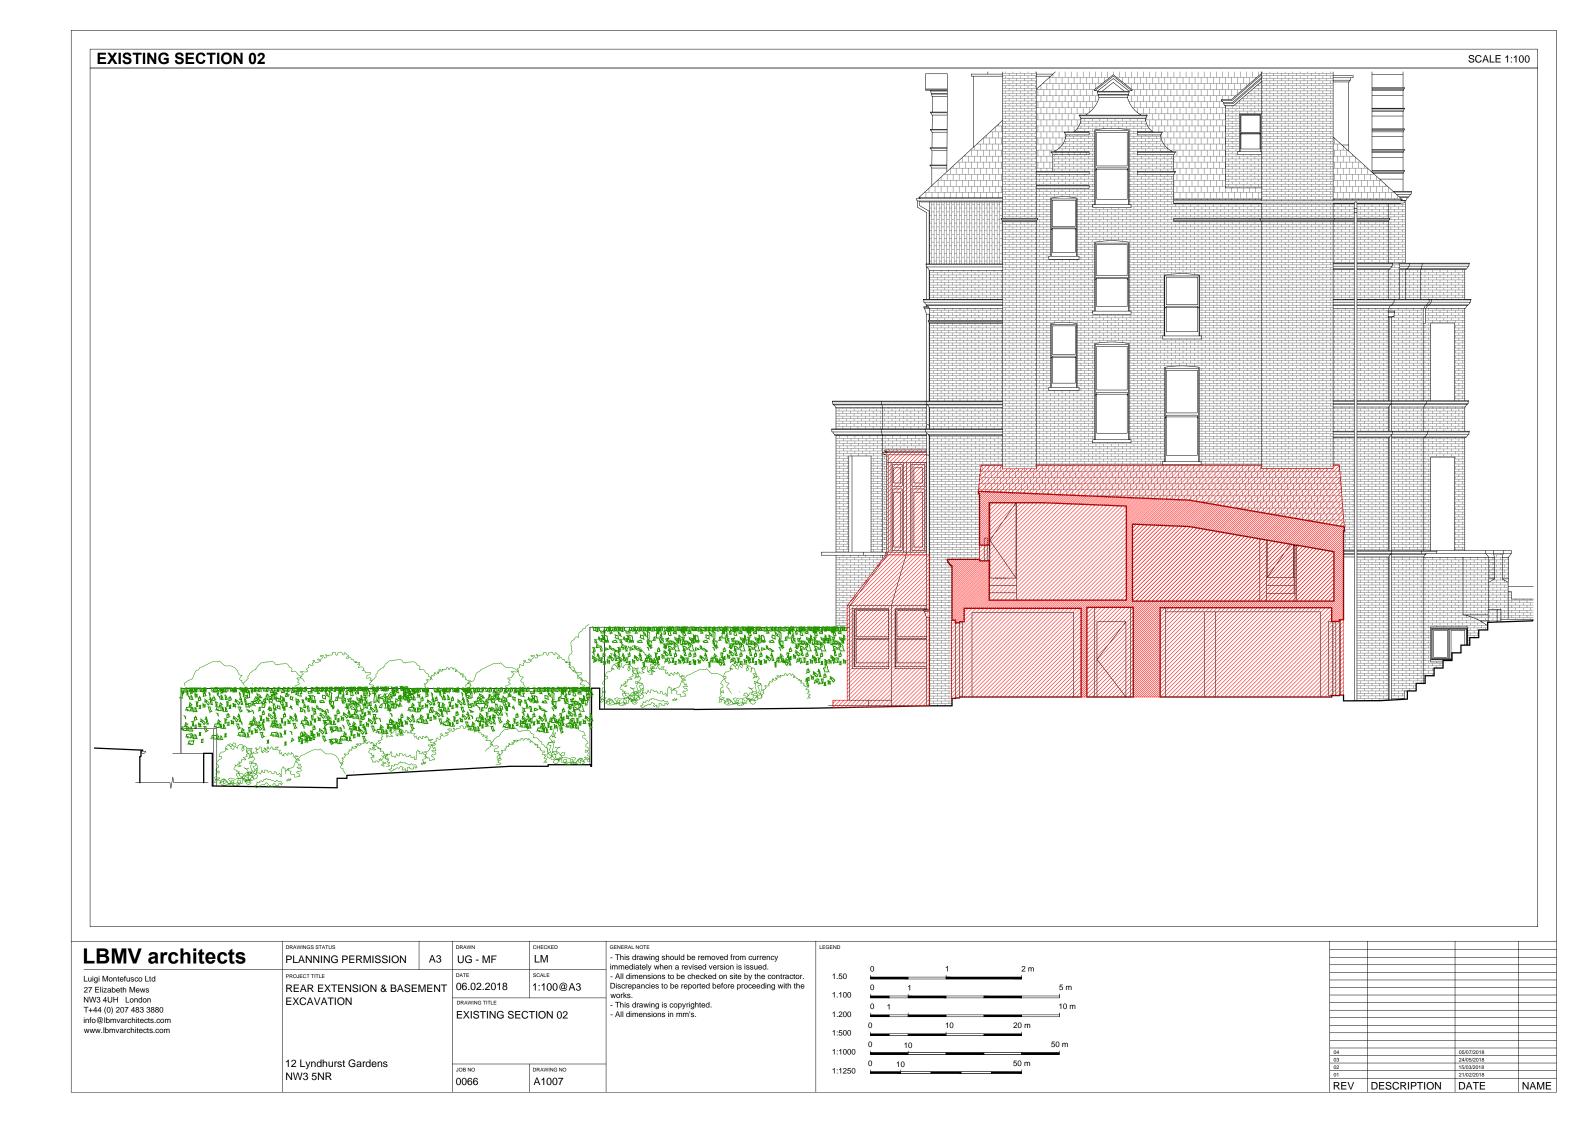

## SCALE 1:200

| LBMV architects                                                                                                                           | DRAWINGS STATUS PLANNING PERMISSION                    | A3 UG - MF     | CHECKED<br>LM       | GENERAL NOTE<br>- This drawing should be removed from currency<br>immediately when a revised version is issued.                                                                           | LEGEND                                                |
|-------------------------------------------------------------------------------------------------------------------------------------------|--------------------------------------------------------|----------------|---------------------|-------------------------------------------------------------------------------------------------------------------------------------------------------------------------------------------|-------------------------------------------------------|
| Luigi Montefusco Ltd<br>27 Elizabeth Mews<br>NW3 4UH London<br>T+44 (0) 207 483 3880<br>info@lbmvarchitects.com<br>www.lbmvarchitects.com | PROJECT TITLE<br>REAR EXTENSION & BASEME<br>EXCAVATION | DRAWING TITLE  |                     | All dimensions to be checked on site by the contractor.<br>Discrepancies to be reported before proceeding with the<br>works.     This drawing is copyrighted.     All dimensions in mm's. | $ \begin{array}{cccccccccccccccccccccccccccccccccccc$ |
|                                                                                                                                           | 12 Lyndhurst Gardens<br>NW3 5NR                        | JOB NO<br>0066 | DRAWING NO<br>A1003 | _                                                                                                                                                                                         | $\begin{array}{cccccccccccccccccccccccccccccccccccc$  |