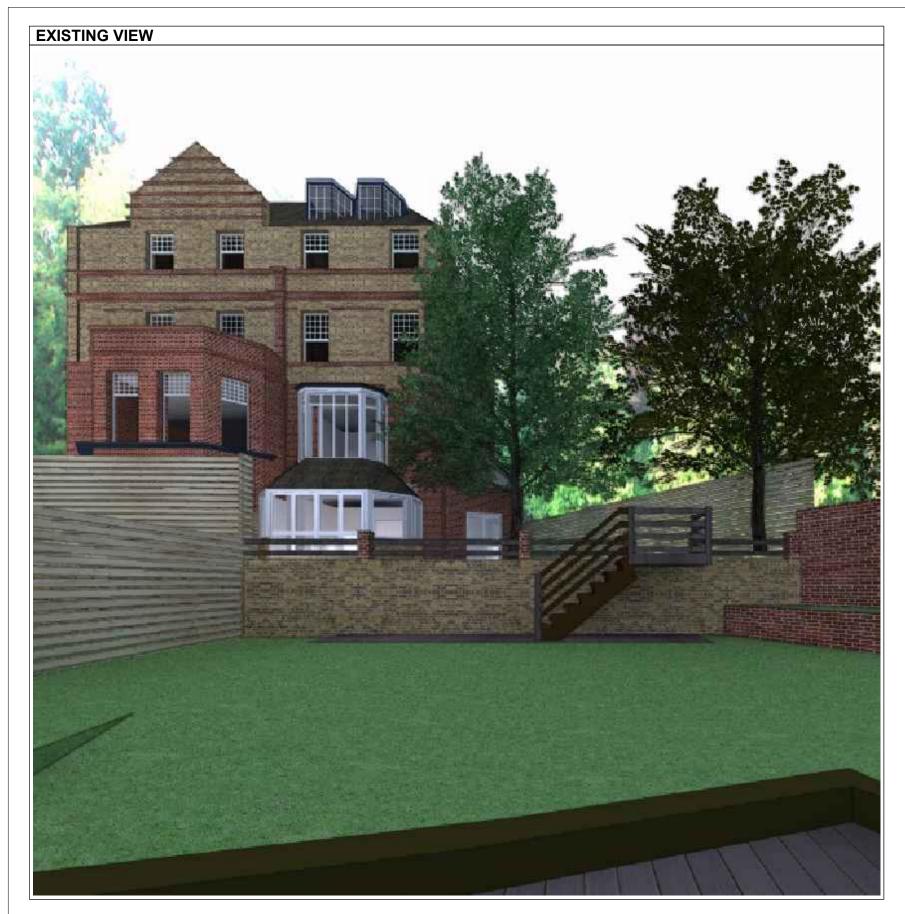

|                                                                                                                   |                                                                               |      |                                                      | 1          |                                                                                                                                                                                                                                                |        |
|-------------------------------------------------------------------------------------------------------------------|-------------------------------------------------------------------------------|------|------------------------------------------------------|------------|------------------------------------------------------------------------------------------------------------------------------------------------------------------------------------------------------------------------------------------------|--------|
| L DMAX analy the sta                                                                                              | DRAWINGS STATUS                                                               |      | DRAWN                                                | CHECKED    | GENERAL NOTE                                                                                                                                                                                                                                   | LEGEND |
| LBMV architects                                                                                                   | PLANNING PERMISSION                                                           | A3   | UG - MF                                              | LM         | - This drawing should be removed from currency                                                                                                                                                                                                 |        |
| 27 Elizabeth Mews<br>NW3 4UH London<br>T+44 (0) 207 483 3880<br>info@lbmvarchitects.com<br>www.lbmvarchitects.com | PROJECT TITLE<br>REAR EXTENSION & BASEN<br>EXCAVATION<br>12 Lyndhurst Gardens | MENT | DATE<br>06.02.2018<br>DRAWING TITLE<br>EXISTING VIEV | SCALE<br>N | immediately when a revised version is issued.<br>- All dimensions to be checked on site by the contractor.<br>Discrepancies to be reported before proceeding with the<br>works.<br>- This drawing is copyrighted.<br>- All dimensions in mm's. |        |
|                                                                                                                   | NW3 5NR                                                                       |      | 0066                                                 | A1010      |                                                                                                                                                                                                                                                |        |