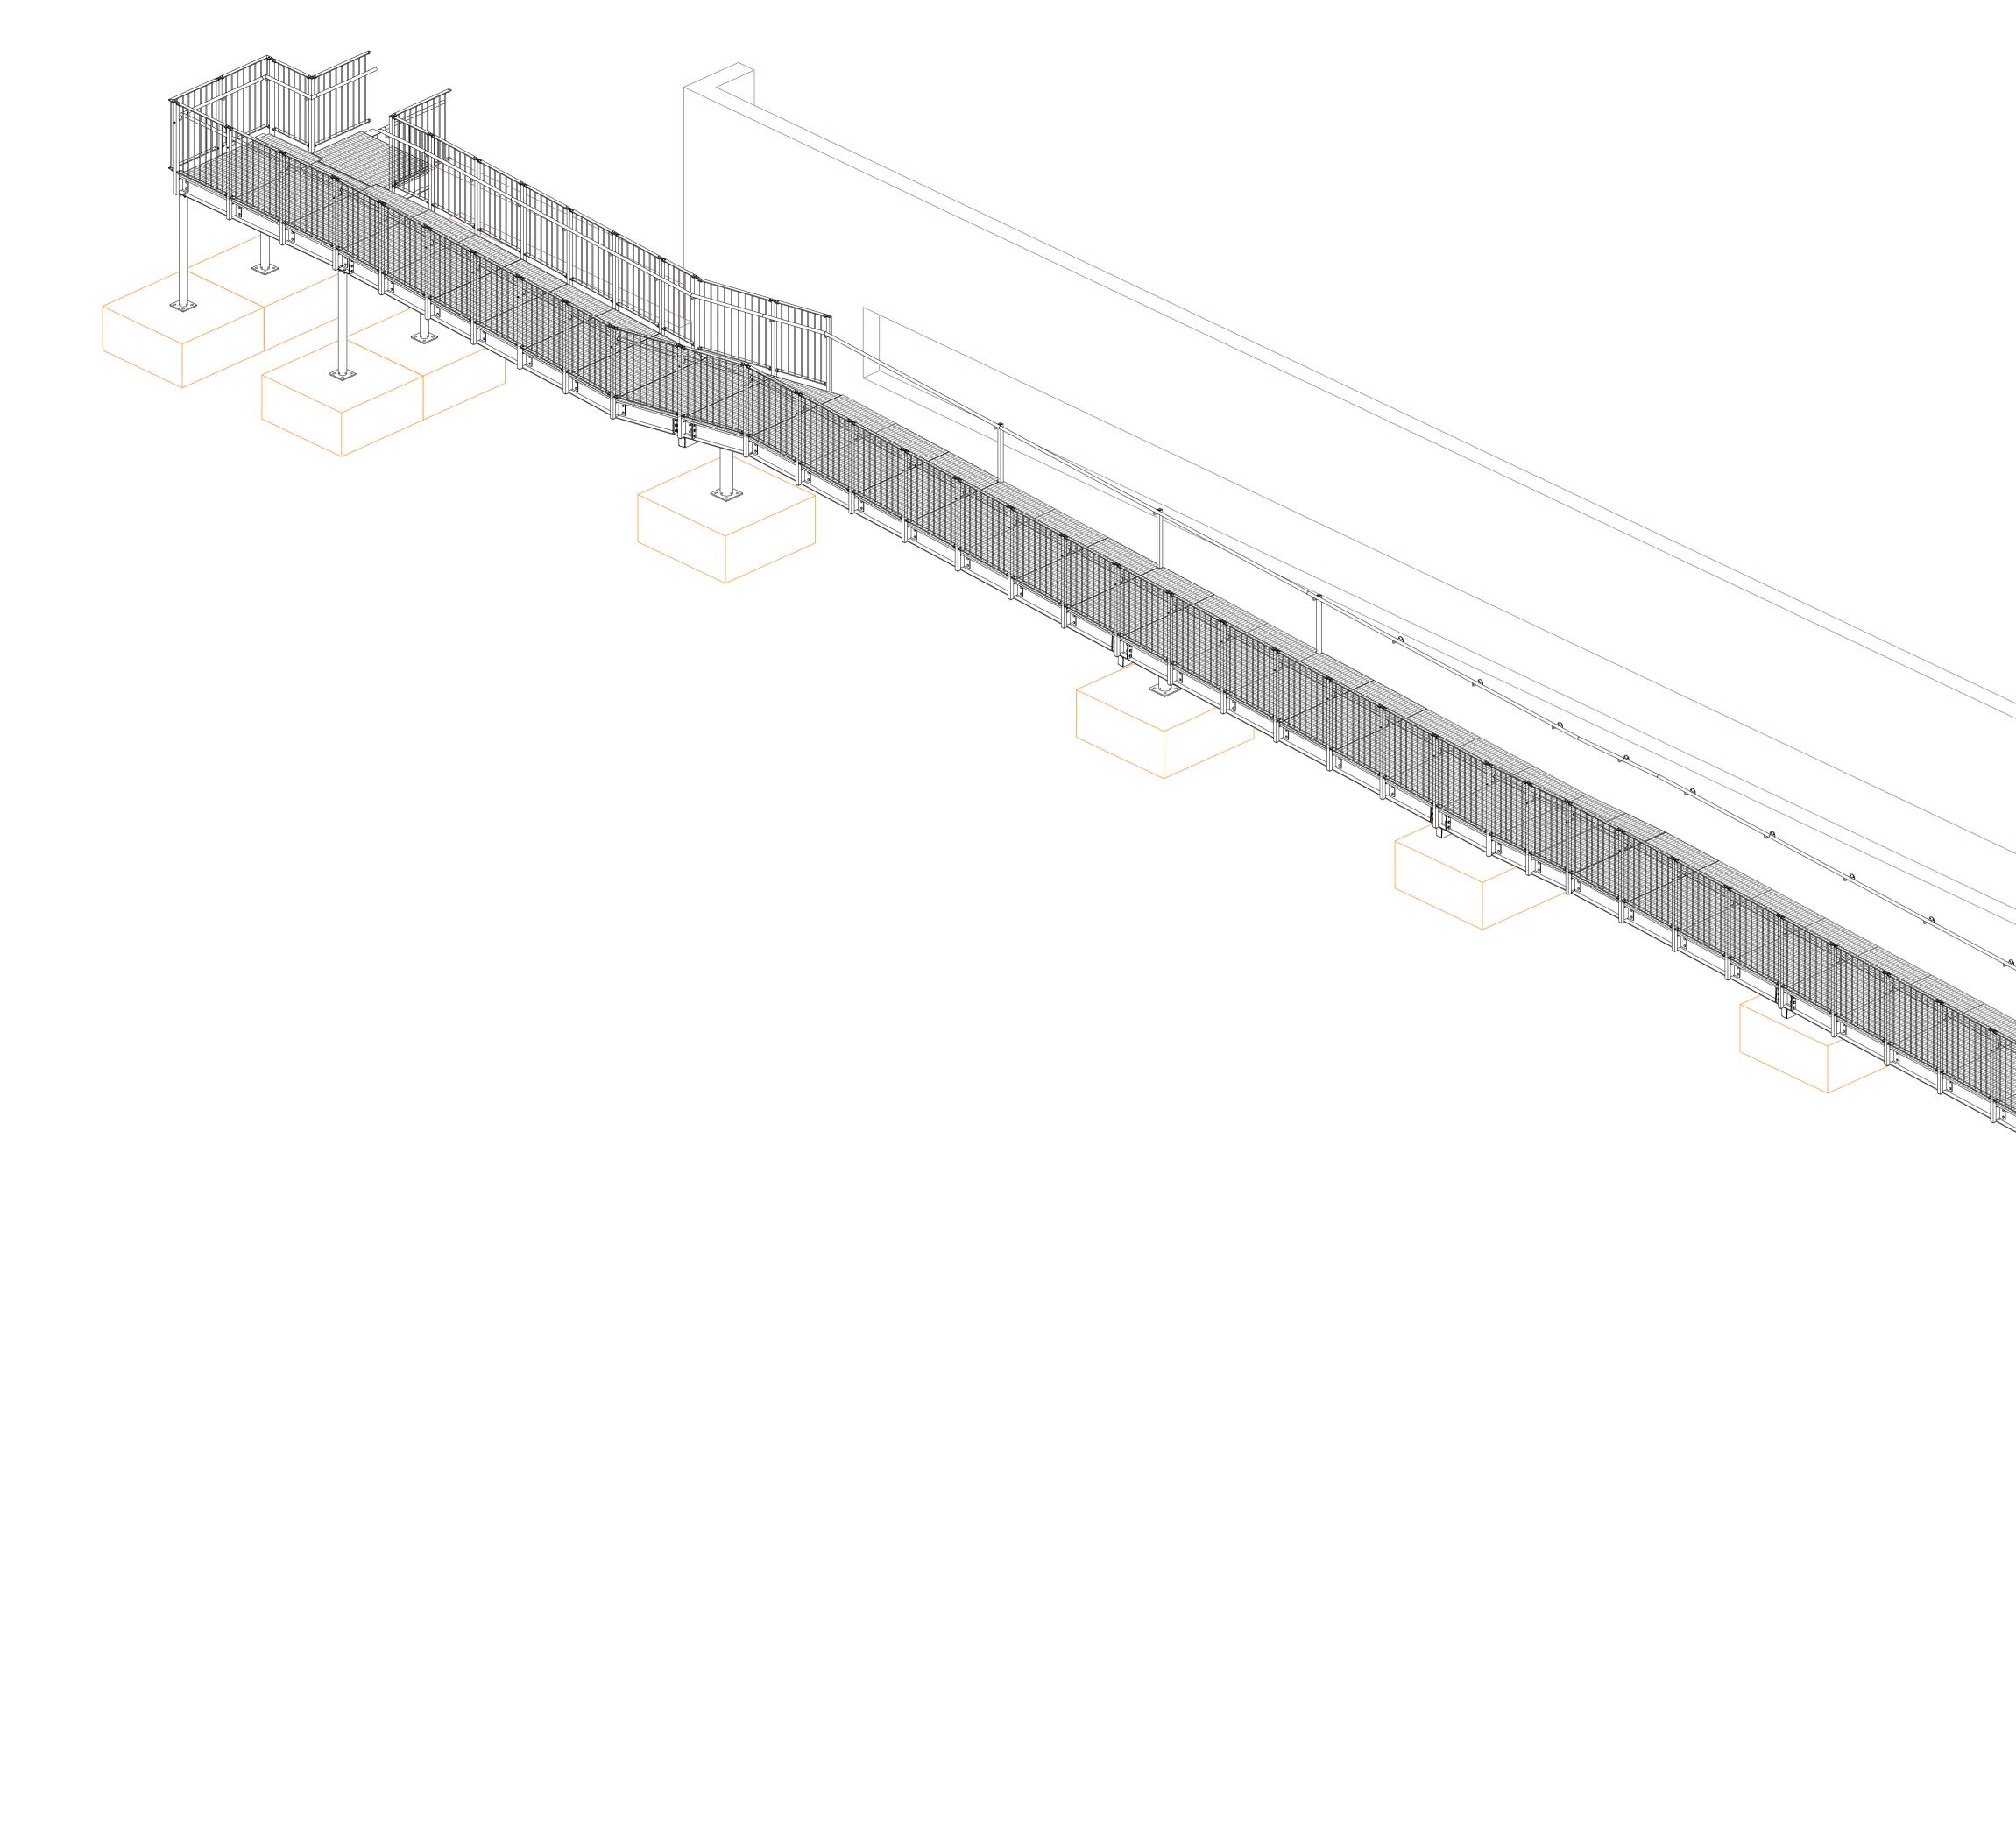

| ~                        |                                                             |                   |                             |                                  |
|--------------------------|-------------------------------------------------------------|-------------------|-----------------------------|----------------------------------|
|                          |                                                             |                   |                             |                                  |
|                          |                                                             |                   |                             |                                  |
|                          |                                                             |                   |                             |                                  |
|                          |                                                             |                   |                             |                                  |
|                          |                                                             |                   |                             |                                  |
|                          |                                                             |                   |                             |                                  |
|                          |                                                             |                   |                             |                                  |
|                          |                                                             |                   | $\geq$                      |                                  |
|                          |                                                             |                   |                             |                                  |
|                          |                                                             |                   |                             |                                  |
|                          |                                                             |                   |                             |                                  |
|                          |                                                             |                   |                             |                                  |
|                          |                                                             |                   |                             |                                  |
|                          |                                                             |                   | <                           |                                  |
|                          |                                                             |                   | $\geq$                      |                                  |
|                          |                                                             |                   |                             |                                  |
|                          |                                                             |                   |                             |                                  |
|                          |                                                             |                   |                             |                                  |
|                          |                                                             |                   |                             |                                  |
|                          |                                                             |                   |                             |                                  |
|                          |                                                             |                   |                             |                                  |
| A Ramp length redu       | uced by 3m. Pitches standardised to 1:20. Four              | idations raised.  |                             | 18.06.2019                       |
| Rev. Revision Descrip    |                                                             |                   |                             | Rev. Date                        |
|                          | ACCEPT NO RESPONSIBILITY FOR<br>DETAILED ON THIS DRAWING UI |                   |                             |                                  |
| NEWARK RC                |                                                             |                   |                             |                                  |
| PETERBORG                |                                                             |                   |                             |                                  |
| CAMBRIDGE<br>PHONE ( 017 | SHIRE, PE1 5UA                                              |                   | TALS ENG                    |                                  |
| FAX ( 01733              |                                                             | IVIE              | TALS ENG                    |                                  |
| EMAIL enqui              | res@multifab-eng.co.uk                                      | GENERA            | AL ARRANGE                  | EMENT DRAWING                    |
|                          | 3S 1090-2 EXC 2                                             | is not to         | be copied or transmitted to |                                  |
| 0836-CPR-14/F140         | ssued By: Steve Dearnley                                    | in any way withou | t the express permission of | Multifab Metals Engineering Ltd. |
| Client                   | Plant Fencing                                               |                   |                             |                                  |
| Project                  | Fleet Primary School Ramp                                   |                   |                             |                                  |
| Drawing Title            | 3D View                                                     |                   |                             |                                  |
| Site Location            | Fleet Road, London NW3 2QT                                  |                   |                             |                                  |
| Drawn By<br>Revision     | Steve Dearnley<br>A 18.06.2019                              |                   |                             |                                  |
|                          |                                                             |                   | loh No                      | Drowing Mr                       |
| Scale<br>1:45            | Finish                                                      | Issued 12.06.2019 | Job No.                     | Drawing No.                      |
| 1.40                     | Galvanised UNO                                              | 12.00.2017        |                             | G [1] A                          |
|                          |                                                             |                   |                             |                                  |