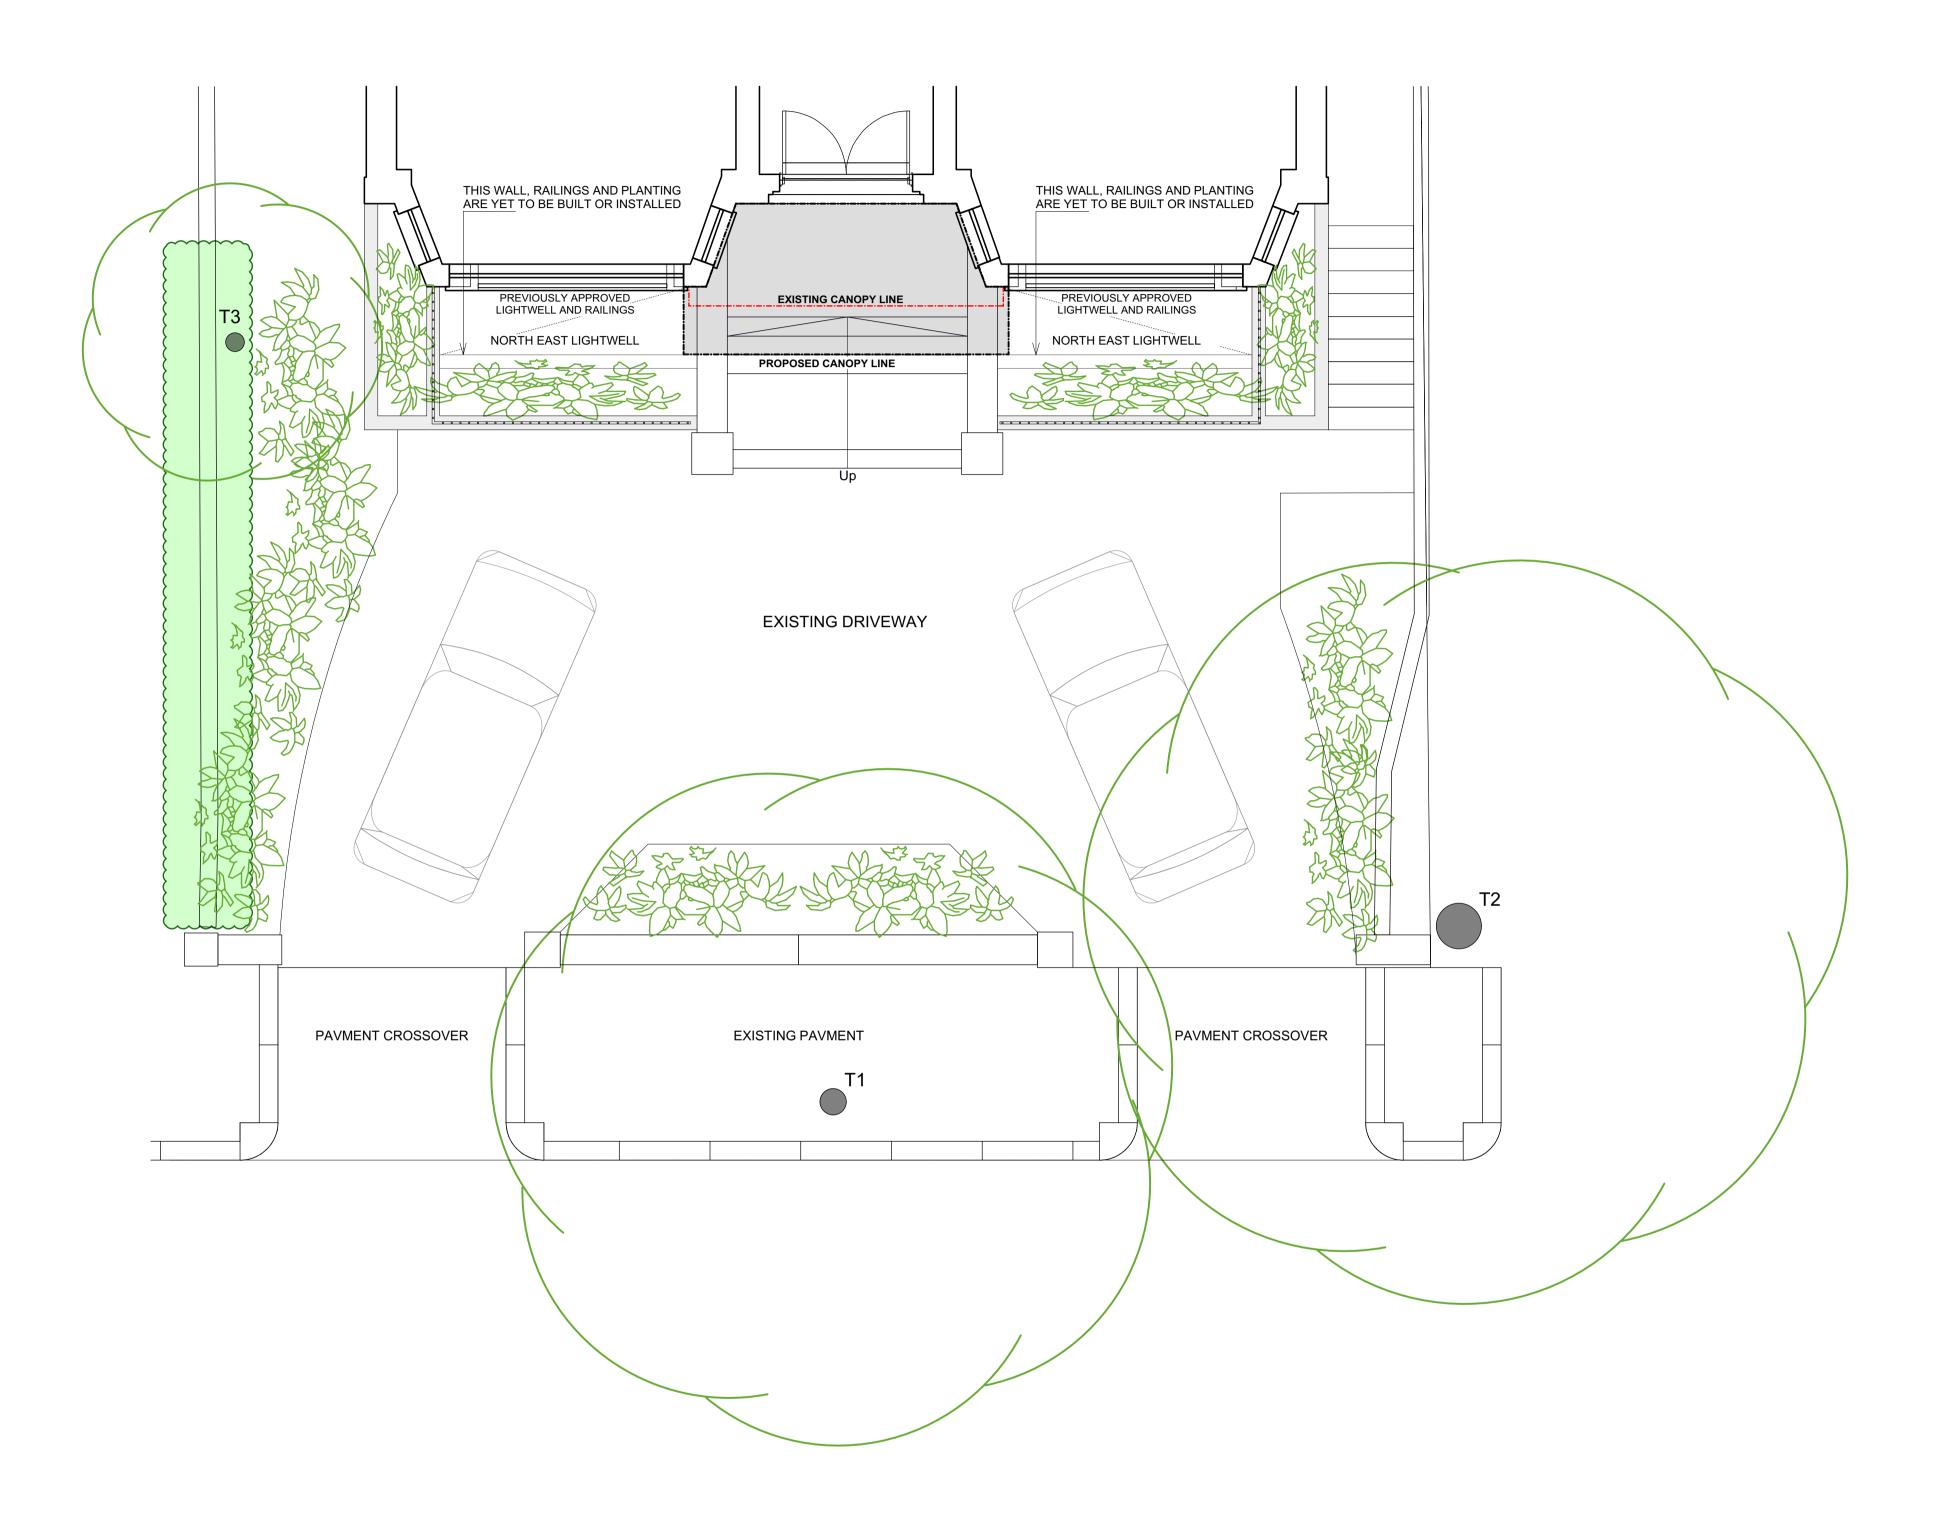

## PROPOSED FRONTAGE PLAN -

SHOWING PROPOSED CANOPY

A 19/06/2019 Lightwells shown as built.

No. Date Issue Notes

This Drawing Is For Design Analysis Only And Must Not Be Scaled For Setting Out Or Any Other Construction Purposes.

Unit 5, Sayer House Oxgate Lane London NW2 7JN

REPLACEMENT CANOPY TO FRONT ENTRANCE: 59 REDINGTON ROAD, HAMPSTEAD, LONDON, NW3 7RP

Drawing Tit

PROPOSED FRONTAGE PLAN - SHOWING PROPOSED CANOPY

|  | Telephone 0208 450 5747         | Project ID MR UDI SHELEG |
|--|---------------------------------|--------------------------|
|  | Drawn By JS                     | 1:50 @ A1                |
|  | Date APRIL 2019                 | ECPL06A-226-2015         |
|  | CAD File Name 59 REDINGTON ROAD | LOI LOOM-220-2013        |