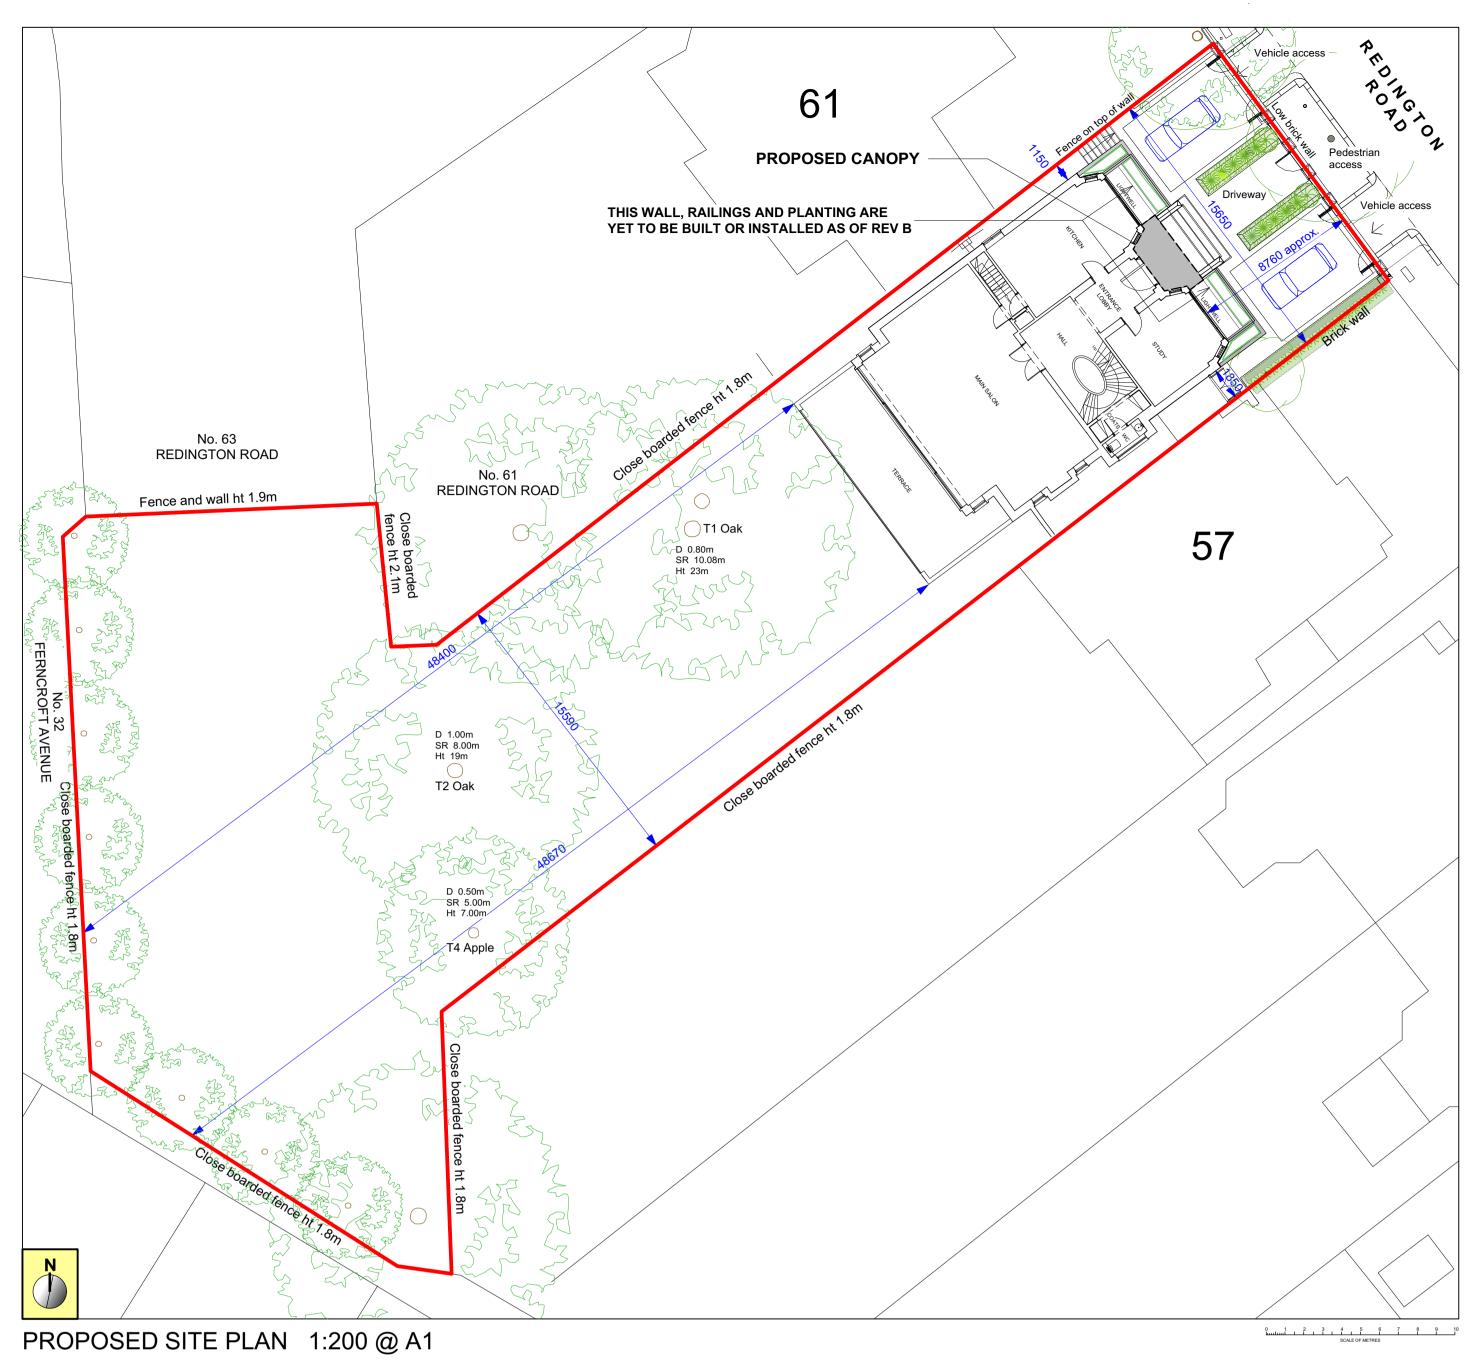

EXISTING SITE PLAN 1:200 @ A1

EXISTING BLOCK PLAN 1:500 @ A1

PROPOSED BLOCK PLAN 1:500 @ A1

This Drawing Is For Design Analysis Only And Must **Not** Be Scaled For Setting Out Or Any Other Construction Purposes. All Dimensions Are To Be Checked On Site By Builder Before Work Commencies. Any Discrepancies Between The Drawings And Site Conditions Must Be Reported To The Designer Before Work Commences. Any Work Commencing Before Approvals Have Been Granted Is At The Risk
Of The Client And The Builder.

REPLACEMENT CANOPY TO FRONT ENTRANCE: 59 REDINGTON ROAD, HAMPSTEAD, LONDON, NW3 7RP

EXISTING AND PROPOSED SITE AND BLOCK PLANS

| Telephone 0208 450 5747         | Project ID MR UDI SHELEG |
|---------------------------------|--------------------------|
| Drawn By JS                     | 1:200, 1:500 @ A1        |
| Date APRIL 2019                 | ECPL05B-226-2015         |
| CAD File Name 59 REDINGTON ROAD | LCF L03D-220-2013        |