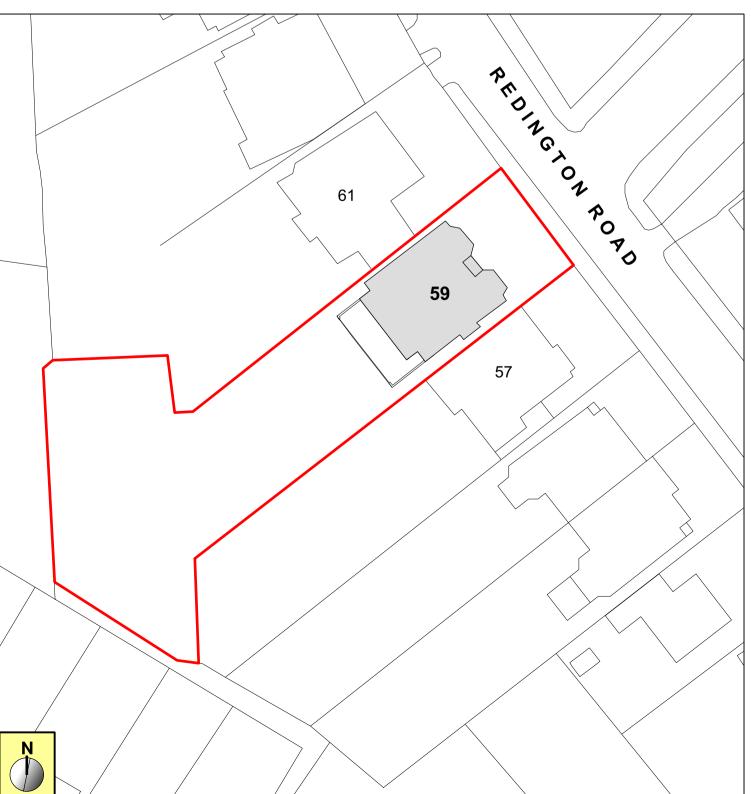

EXISTING SITE PLAN 1:200 @ A1

EXISTING BLOCK PLAN 1:500 @ A1

PROPOSED BLOCK PLAN 1:500 @ A1

This Drawing Is For Design Analysis Only And Must **Not** Be Scaled For Setting Out Or Any Other Construction Purposes. All Dimensions Are To Be Checked On Site By Builder Before Work Commencies. Any Discrepancies Between The Drawings And Site Conditions Must Be Reported To The Designer Before Work Commences. Any Work Commencing Before Approvals Have Been Granted Is At The Risk
Of The Client And The Builder.

REPLACEMENT CANOPY TO FRONT ENTRANCE: 59 REDINGTON ROAD, HAMPSTEAD, LONDON, NW3 7RP

EXISTING AND PROPOSED SITE AND BLOCK PLANS

| Telephone 0208 450 5747         | Project ID MR UDI SHELEG |
|---------------------------------|--------------------------|
| Drawn By JS                     | 1:200, 1:500 @ A1        |
| Date APRIL 2019                 | ECPL05B-226-2015         |
| CAD File Name 59 REDINGTON ROAD | LCF L03D-220-2013        |