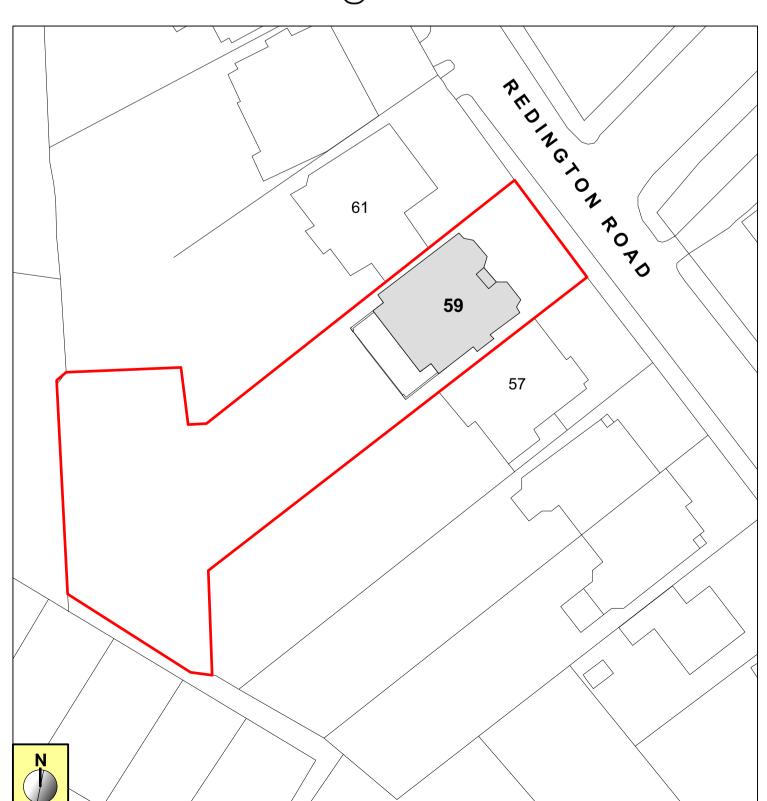

EXISTING SITE PLAN 1:200 @ A1

EXISTING BLOCK PLAN 1:500 @ A1

PROPOSED BLOCK PLAN 1:500 @ A1

This Drawing Is For Design Analysis Only And Must **Not** Be Scaled For Setting Out Or Any Other Construction Purposes. All Dimensions Are To Be Checked On Site By Builder Before Work Commencies. Any Discrepancies Between The Drawings And Site Conditions Must Be Reported To The Designer Before Work Commences. Any Work Commencing Before Approvals Have Been Granted Is At The Risk
Of The Client And The Builder.

REPLACEMENT CANOPY TO FRONT ENTRANCE: 59 REDINGTON ROAD, HAMPSTEAD, LONDON, NW3 7RP

EXISTING AND PROPOSED SITE AND BLOCK PLANS

| Telephone 0208 450 5747         | Project ID MR UDI SHELEG |
|---------------------------------|--------------------------|
| Drawn By JS                     | 1:200, 1:500 @ A1        |
| Date APRIL 2019                 | ECPL05B-226-2015         |
| CAD File Name 59 REDINGTON ROAD | LCF L03D-220-2013        |