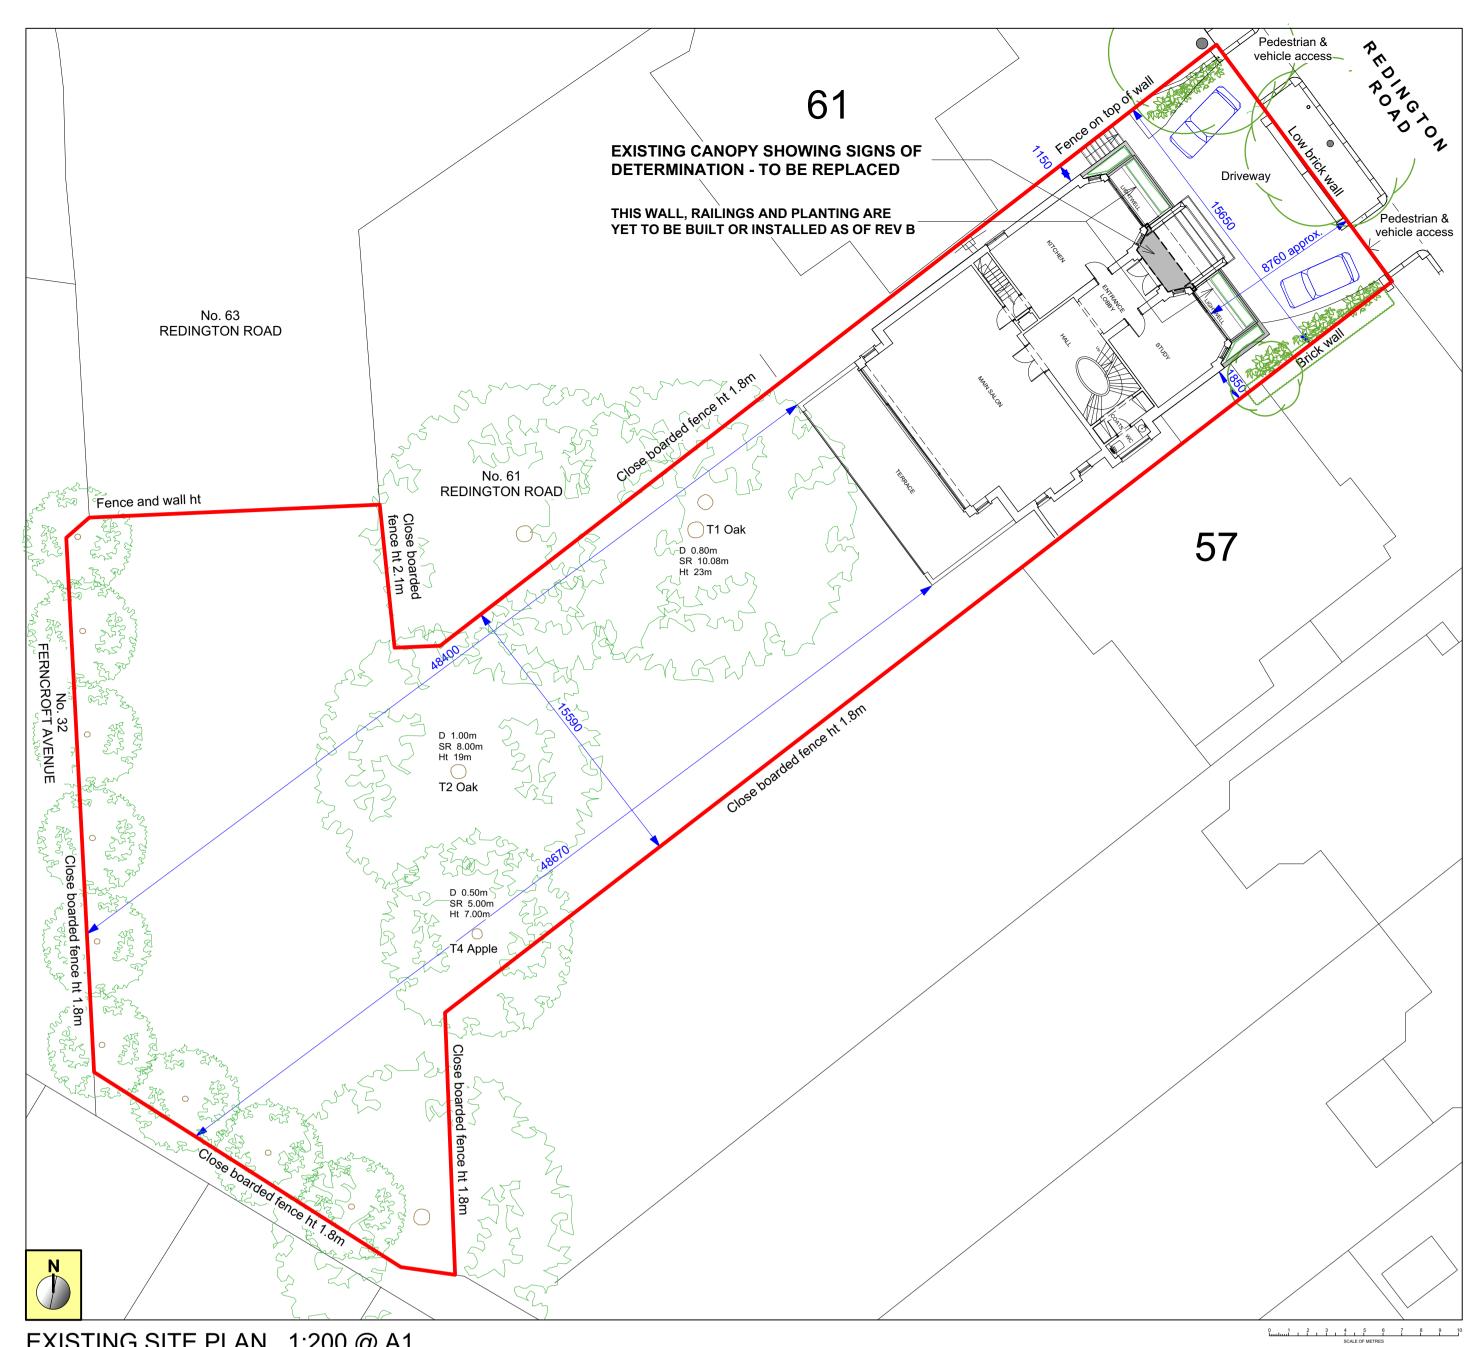

EXISTING SITE PLAN 1:200 @ A1

EXISTING BLOCK PLAN 1:500 @ A1

PROPOSED BLOCK PLAN 1:500 @ A1

This Drawing Is For Design Analysis Only And Must **Not** Be Scaled For Setting Out Or Any Other Construction Purposes. All Dimensions Are To Be Checked On Site By Builder Before Work Commencies. Any Discrepancies Between The Drawings And Site Conditions Must Be Reported To The Designer Before Work Commences. Any Work Commencing Before Approvals Have Been Granted Is At The Risk
Of The Client And The Builder.

REPLACEMENT CANOPY TO FRONT ENTRANCE: 59 REDINGTON ROAD, HAMPSTEAD, LONDON, NW3 7RP

EXISTING AND PROPOSED SITE AND BLOCK PLANS

| Telephone 0208 450 5747         | Project ID MR UDI SHELEG |
|---------------------------------|--------------------------|
| Drawn By JS                     | 1:200, 1:500 @ A1        |
| Date APRIL 2019                 | ECPL05B-226-2015         |
| CAD File Name 59 REDINGTON ROAD | LCF L03D-220-2013        |