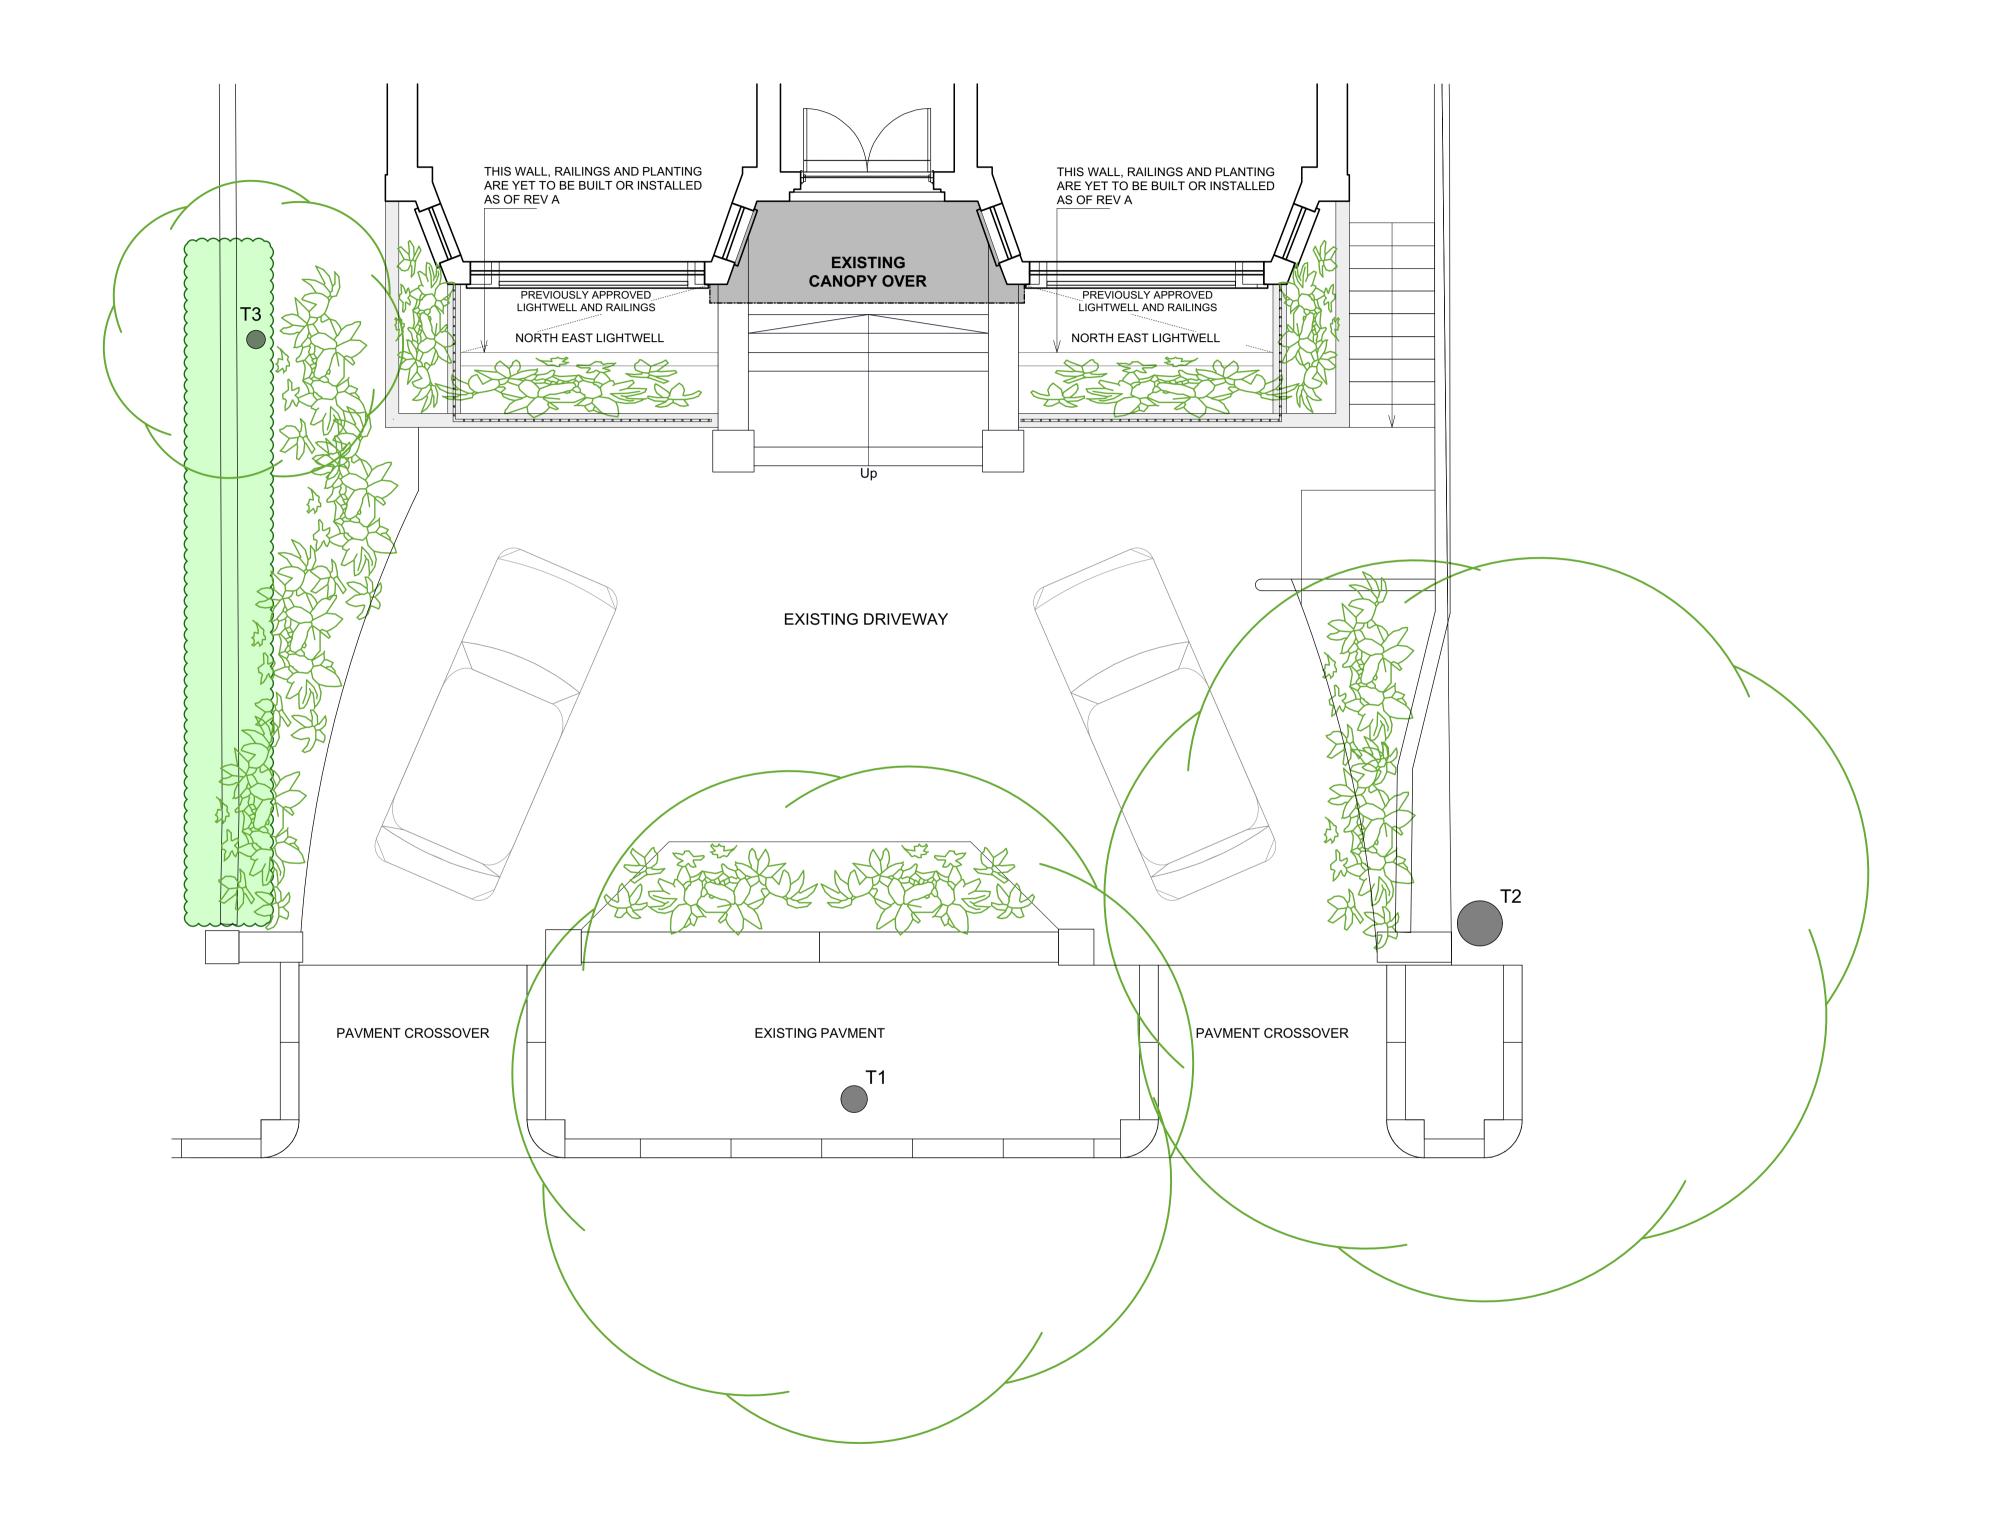

EXISTING FRONTAGE PLAN - SHOWING EXISTING CANOPY

A 19/06/2019 Lightwells shown as built.

No. Date Issue Notes

This Drawing Is For Design Analysis Only And Must **Not** Be Scaled For Setting Out Or Any Other Construction Purposes.

Oxgate Lane London NW2 7JN

REPLACEMENT CANOPY TO FRONT ENTRANCE: 59 REDINGTON ROAD, HAMPSTEAD, LONDON, NW3 7RP

Drawing Titl

EXISTING FRONTAGE PLAN - SHOWING EXISTING CANOPY

|  | Telephone 0208 450 5747         | Project ID MR UDI SHELEG |
|--|---------------------------------|--------------------------|
|  | Drawn By JS                     | 1:50 @ A1                |
|  | Date APRIL 2019                 | ECPL01A-226-2015         |
|  | CAD File Name 59 REDINGTON ROAD | LOI LO IA-220-20         |