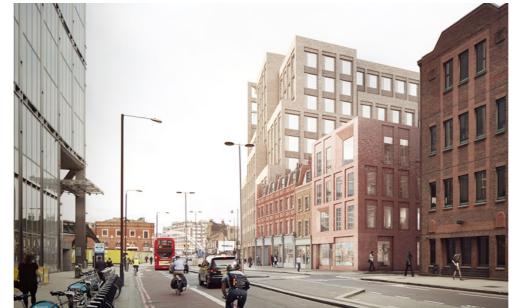

KM Heritage

Four Communications

Baqus
AFI Studio
Pick Everard
Lewis Craig

# MORRIS+COMPANY

























**AFI.STUDIO** 

A277 — Camden High Street 5 of 109

## 1.3 Morris+Company

Morris+Company was established in 2018 and is the evolution of Duggan Morris Architects. Their work is the product of craft and humanity and demonstrates a strong portfolio of completed projects across workplace, housing, education and public buildings; delivering award-winning projects.

The practice's methodology provides new perspectives on a brief allowing them to deliver landmark schemes with unique mixed uses, from the award-winning R7 office and commercial building in London's Kings Cross development to the new Energy Hub, part of the Elephant Park regeneration project in South London.









Top Left - R7, Office and Commercial

Top Right - Brentford Lock West, Residential

Bottom Left - Blossom Street, Office and Retail

Bottom Right - Morris + Company Office

A277 - Camden High Street