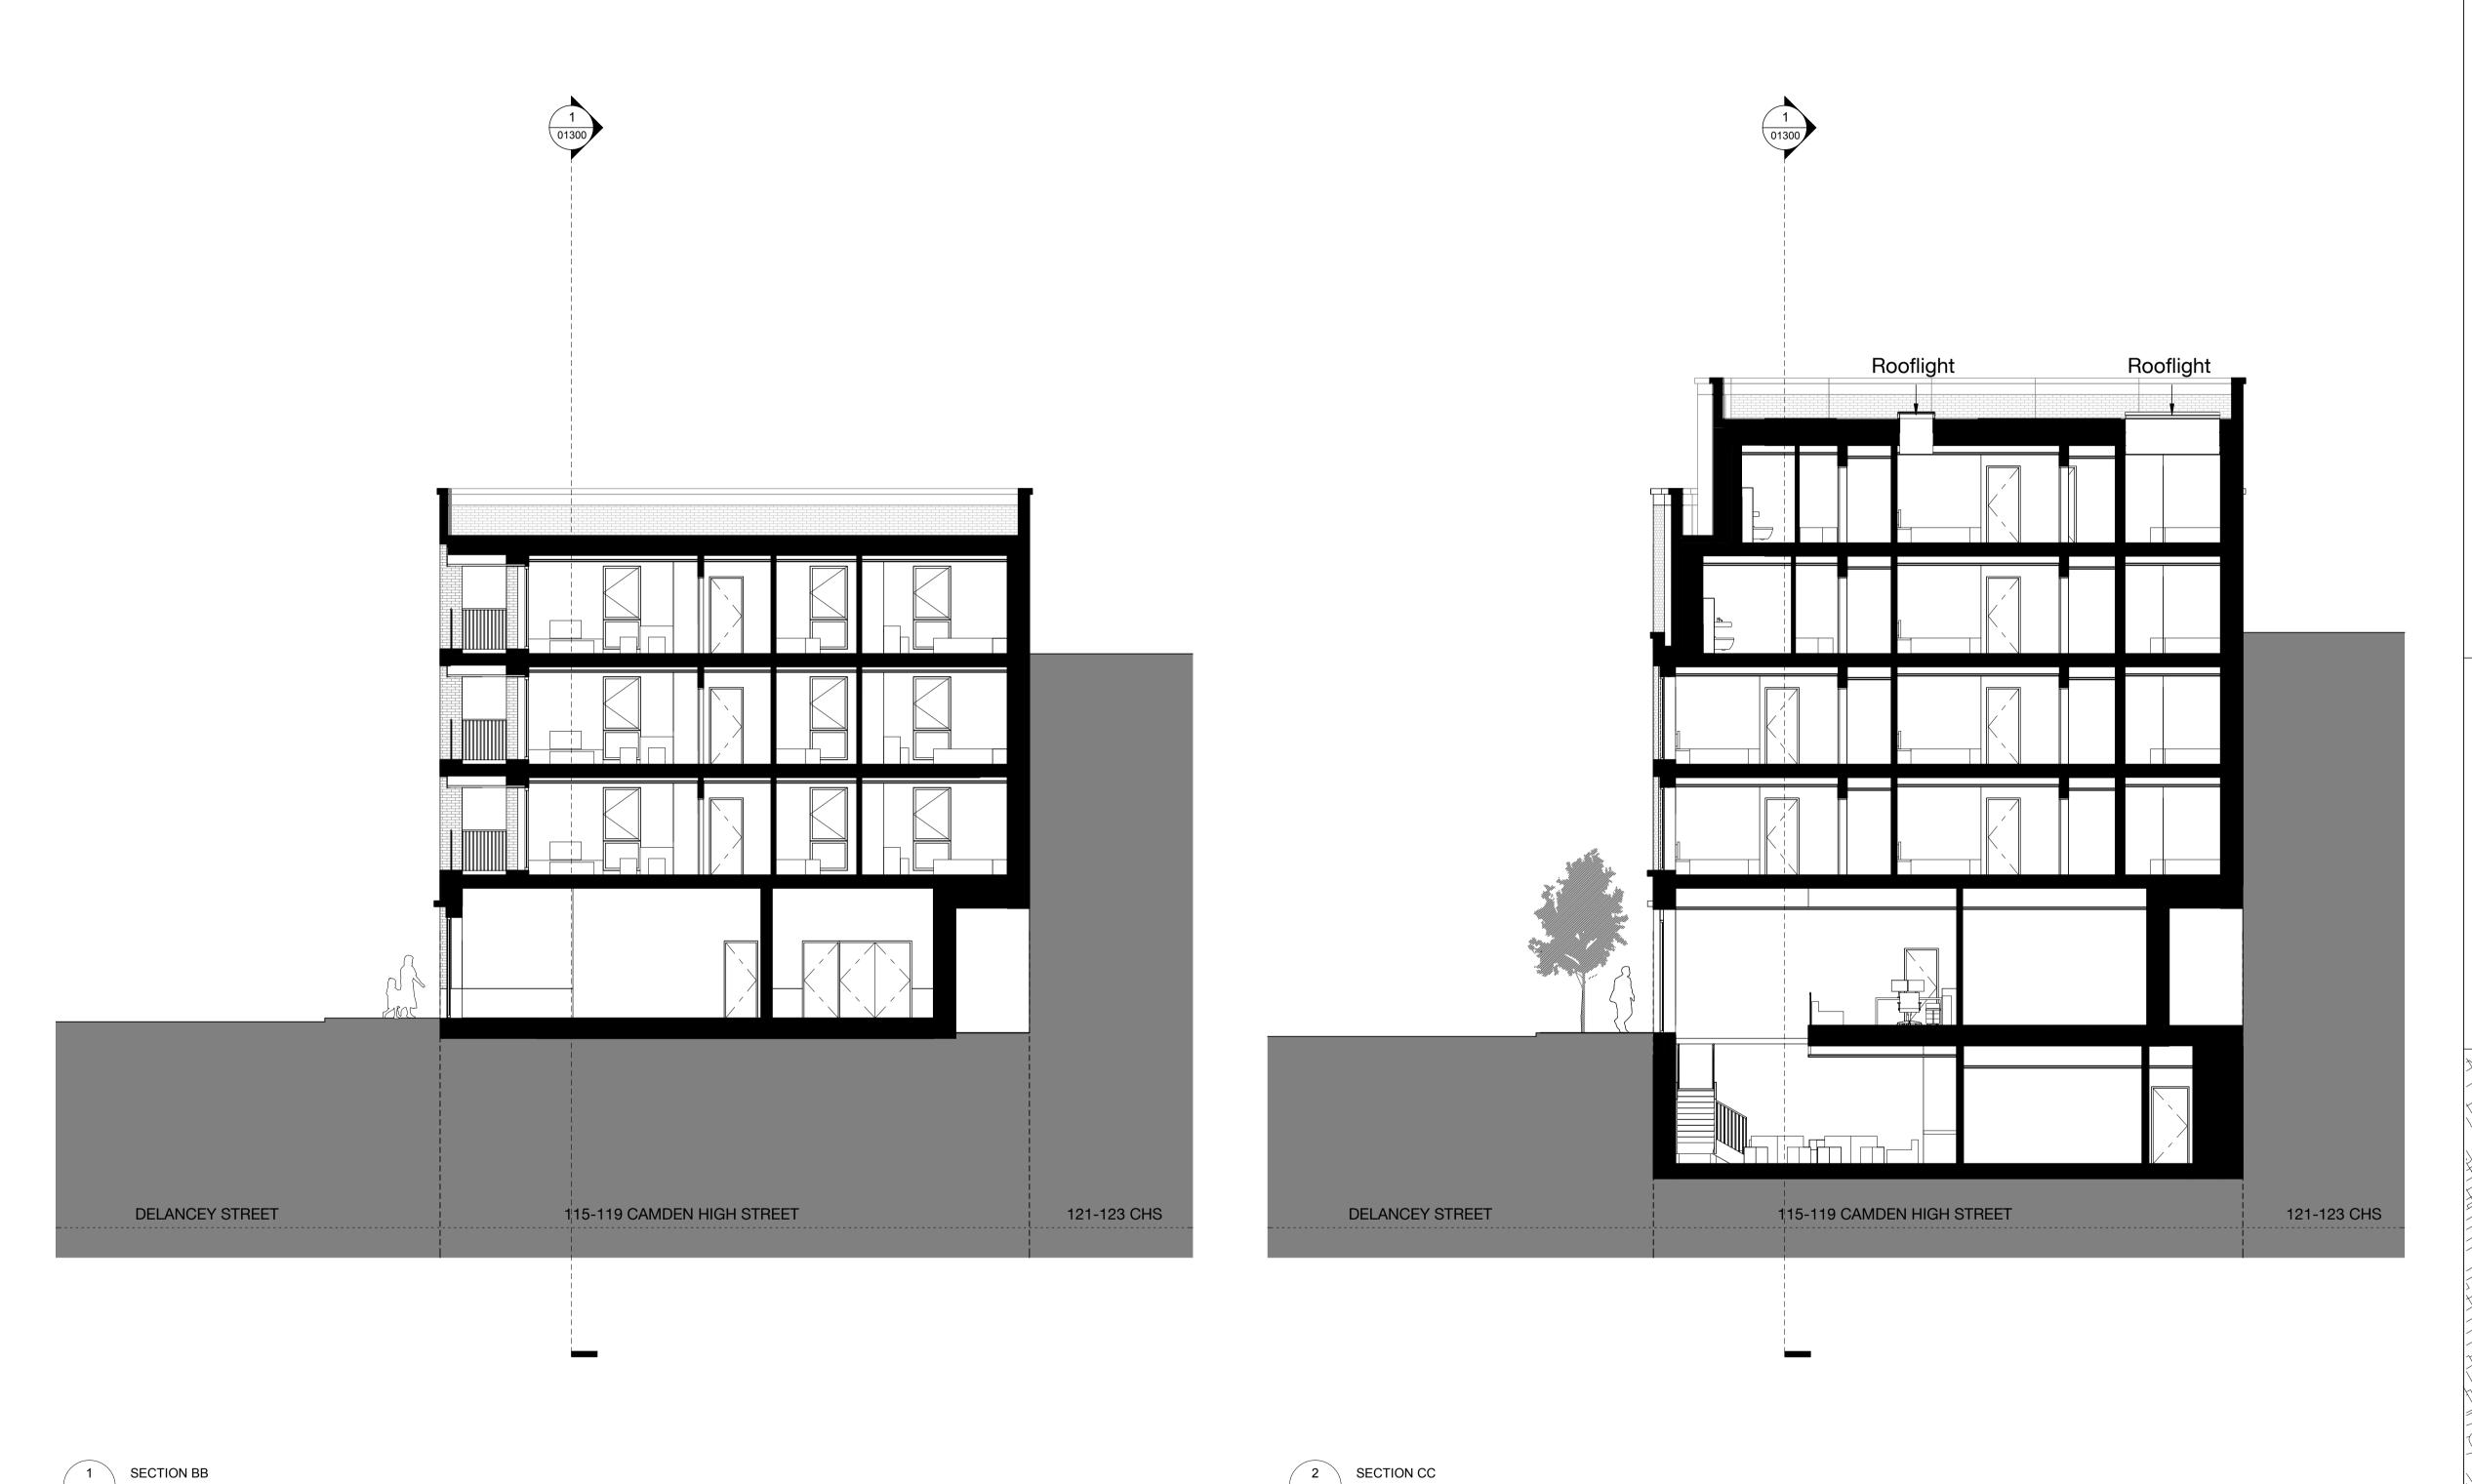

title

115-119 Camden High Street

drawing title / location
Proposed Sections BB and CC

| status          | Planning       |                   |          |            |                  |              |                   |
|-----------------|----------------|-------------------|----------|------------|------------------|--------------|-------------------|
| date            | 07/06/19       |                   |          |            |                  |              |                   |
| scale           | 1:100 @ A1     |                   |          |            | 1:200 @ A3       |              |                   |
| project<br>A277 | originator MCO | zone<br><b>XX</b> | level ZZ | type<br>DR | role<br><b>A</b> | number 01301 | status - revision |