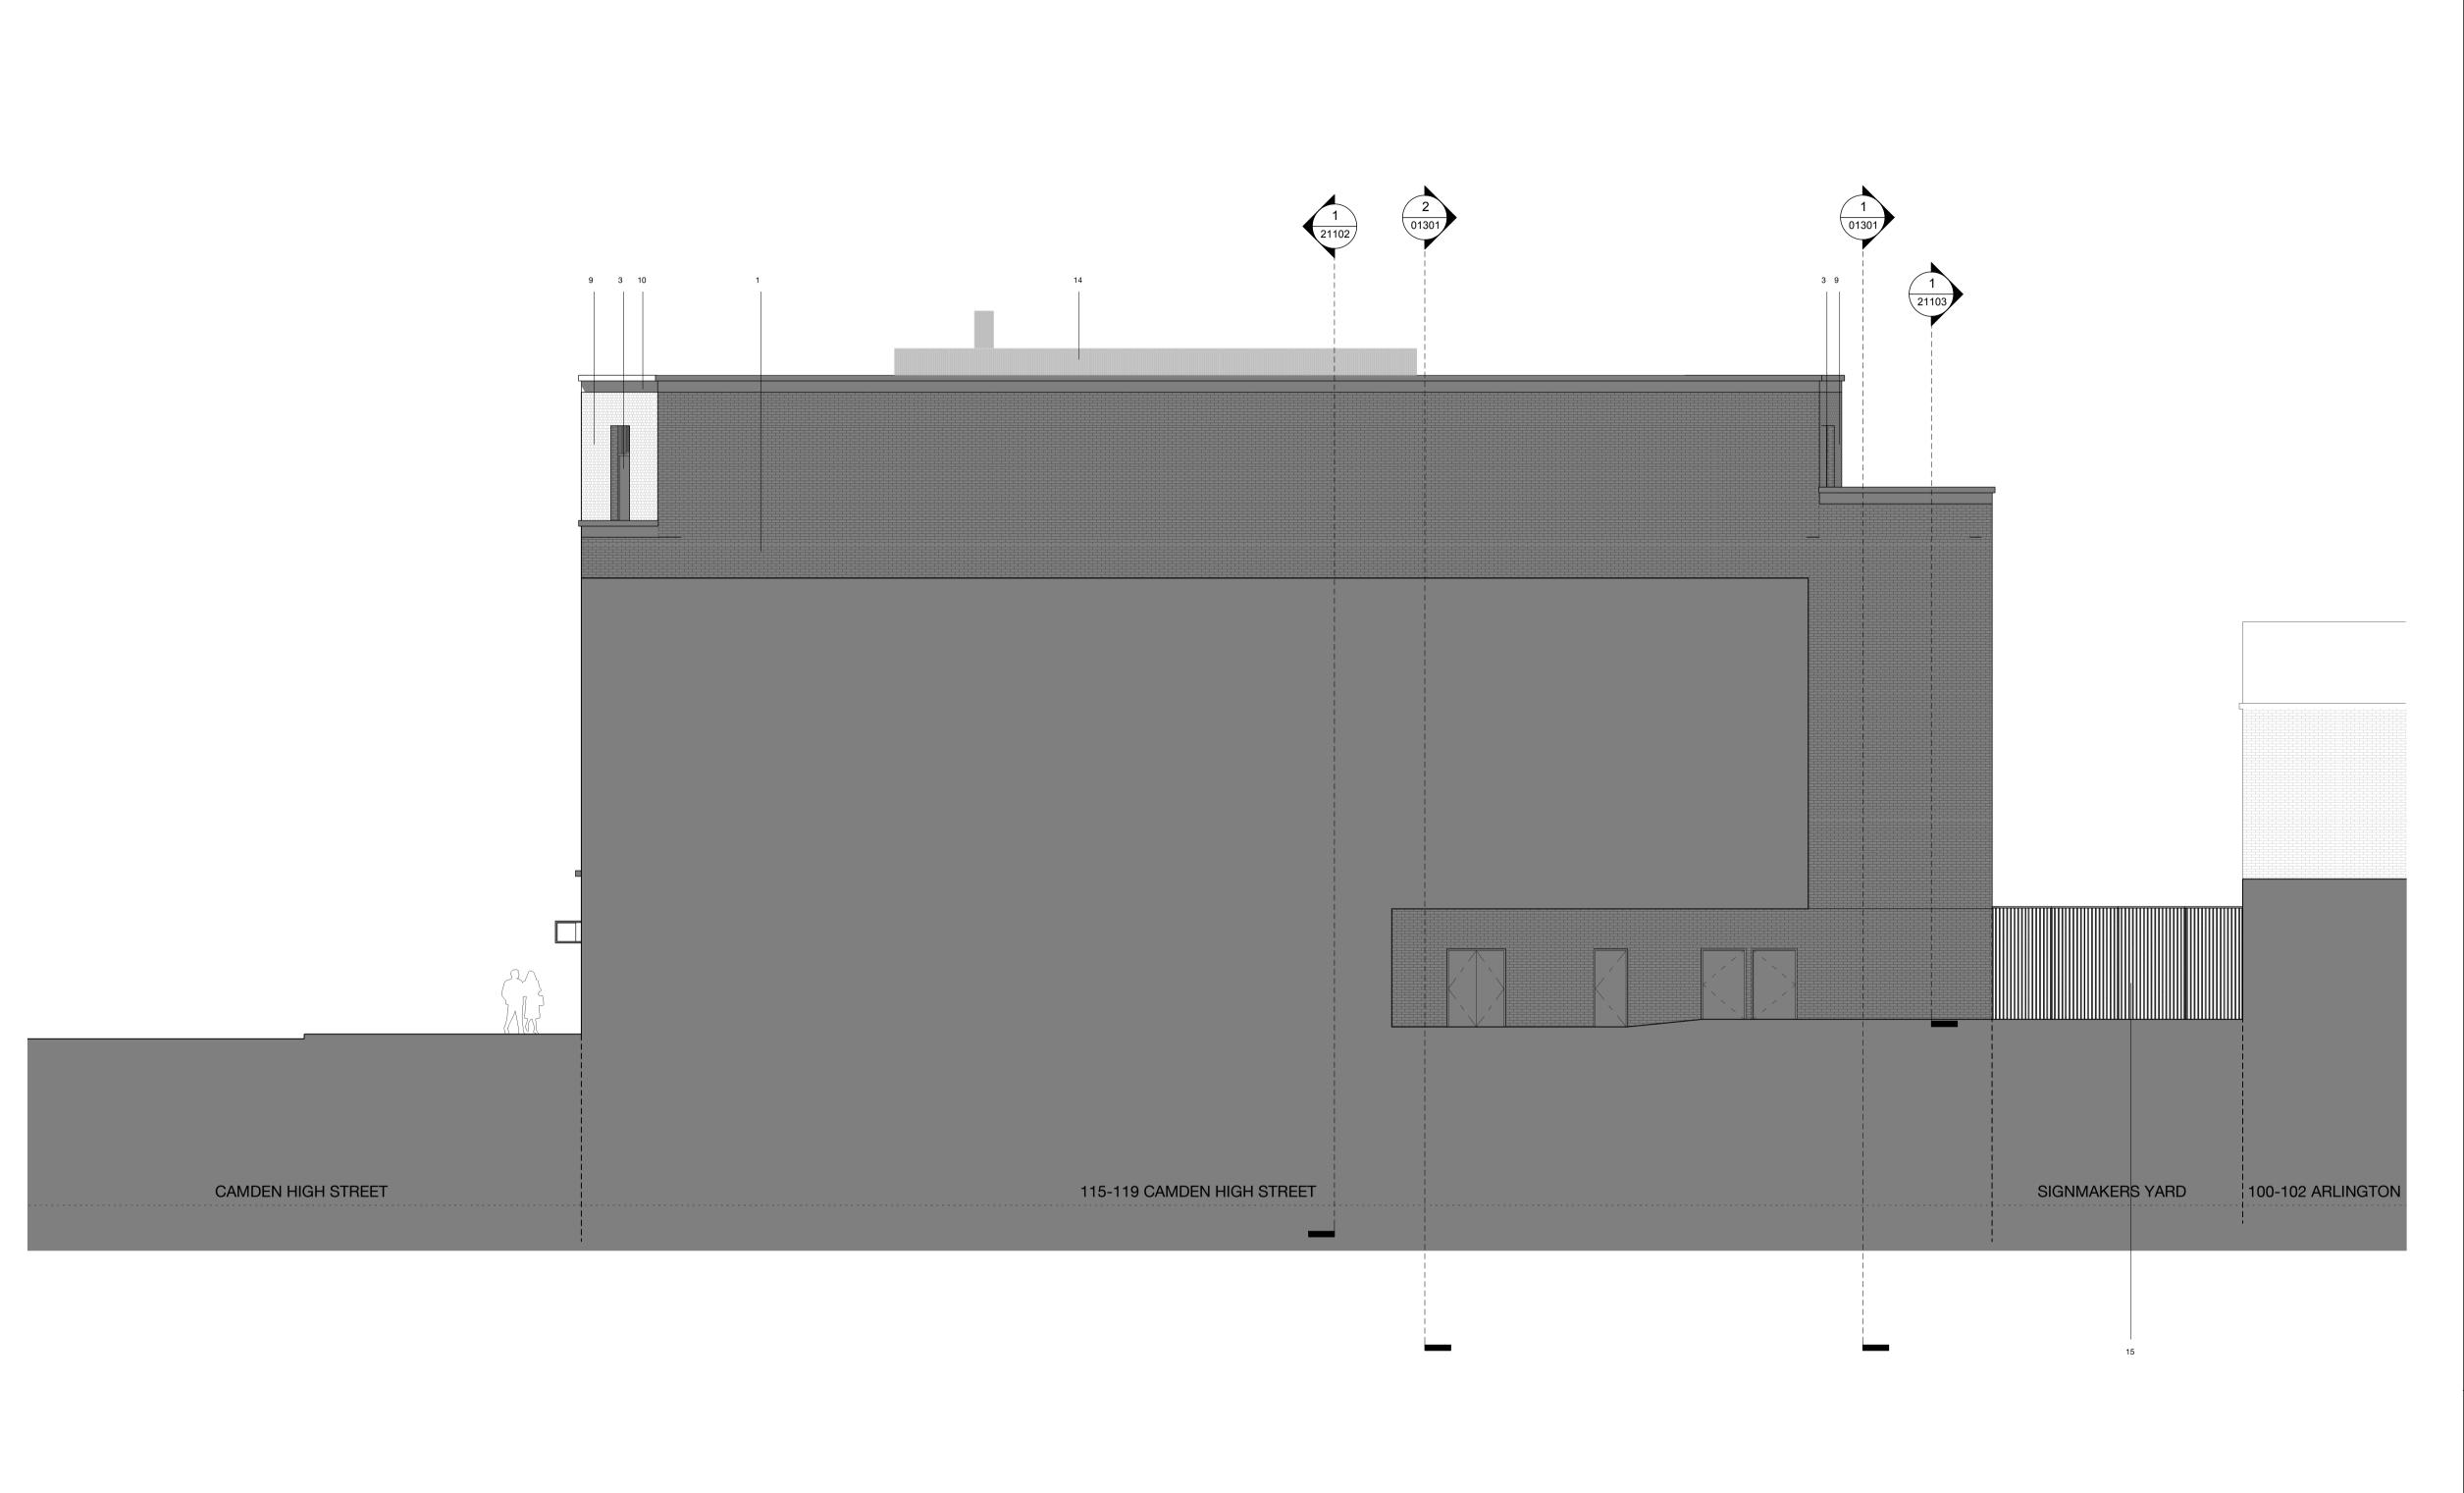

## KEY LEGEND

- 1 Stretcher bond Brickwork
- 2 Brick Window Sill
- 3 Fixed PPC aluminium windows 4 Openable PPC aluminium windows with transom and fixed bottom panel
- Spandrel panel with perforated aluminium 'zig-zag' shaped corrugated panel coordinated with brick dimensions.
   Intake / exhaust for MVHR carried through it.
- 6 Louvered doors with perforated aluminium 'zig-zag' shaped corrugated perforated panel
- 7 Chamfered brick reveal with stepped brick detailing
- 8 Chamfered brick reveal
- 9 Stepped brick detail in setbacks
- 10 Coloured reconstituted stone parapet detail, colour matched to brick

revision date amendment

- 11 Coloured reconstituted stone cladding with protruding concrete coping detail, colour matched to brick 12 Coloured reconstituted stone cladding with ribbed texture, colour matched to brick
- 13 Metal balaustrade to residential balconies
- 14 Roof plant
- 15 New gate to Sign Makers Yard
- 16 Signage area
- 17 Boiler flue

115-119 Camden High Street

drawing title / location Proposed North Elevation

| status       | Planning       |                   |          |            |                  |                        |                       |
|--------------|----------------|-------------------|----------|------------|------------------|------------------------|-----------------------|
| date         | 07/06/19       |                   |          |            |                  |                        |                       |
| scale        | 1:100 @ A1     |                   |          |            | 1:200 @ A3       |                        |                       |
| project A277 | originator MCO | zone<br><b>XX</b> | level ZZ | type<br>DR | role<br><b>A</b> | number<br><b>01213</b> | status - revision P01 |