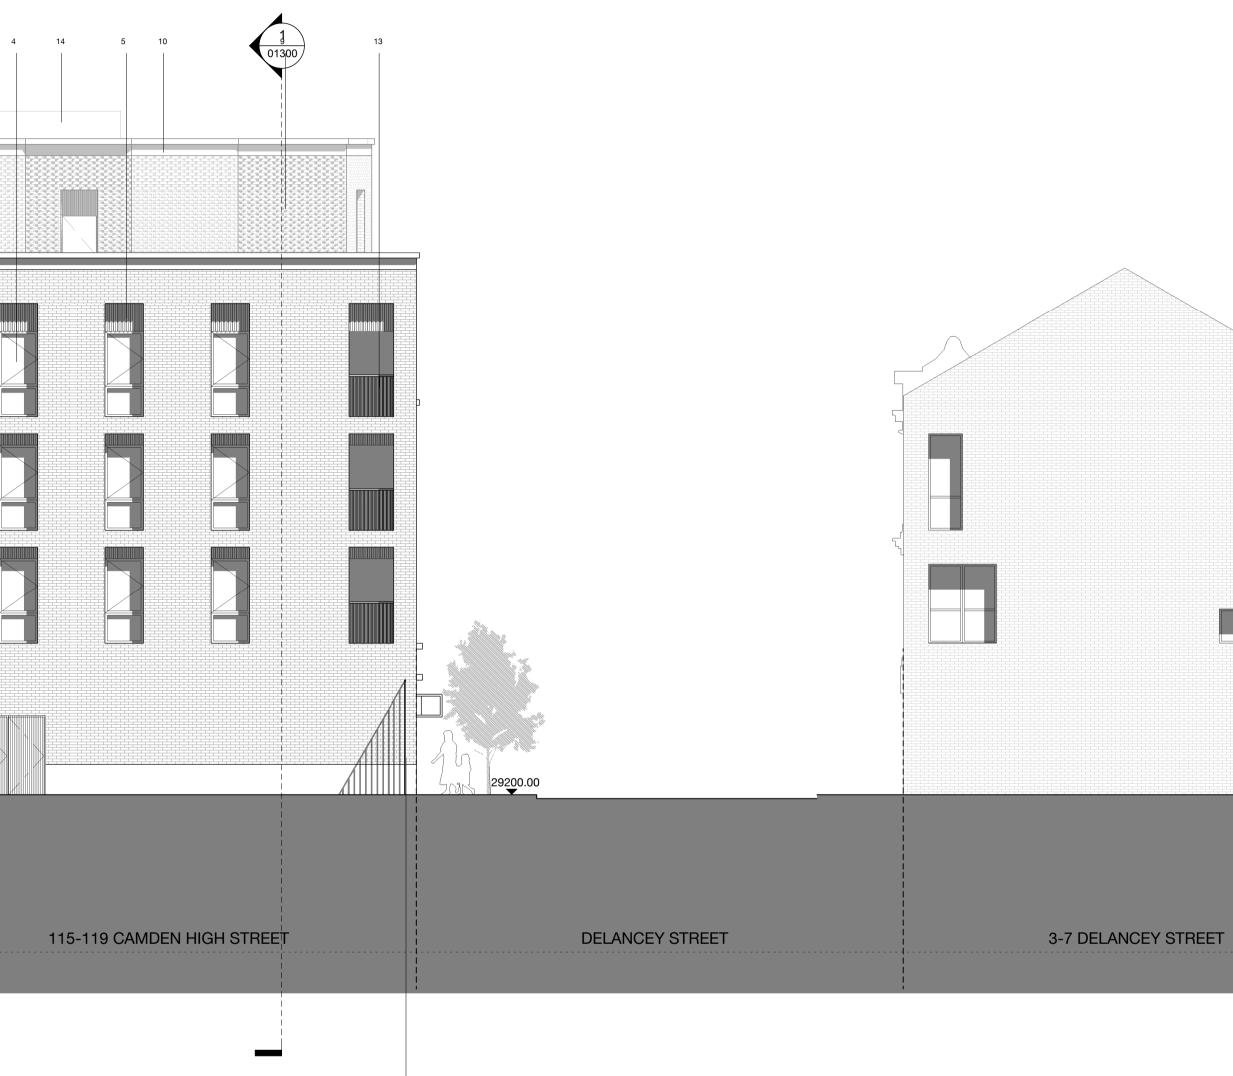

job title

115-119 Camden High Street

drawing title / location Proposed West Elevation

| Proposed West Elevation |                   |            |             |                       |                 |                 |                          |  |  |  |  |  |
|-------------------------|-------------------|------------|-------------|-----------------------|-----------------|-----------------|--------------------------|--|--|--|--|--|
| status                  | Planning          |            |             |                       |                 |                 |                          |  |  |  |  |  |
| date                    | 07/06/19          |            |             |                       |                 |                 |                          |  |  |  |  |  |
| scale                   | 1:100 @ A1        |            |             |                       | 1:200 @ A3      |                 |                          |  |  |  |  |  |
| project<br><b>A277</b>  | originator<br>MCO | zone<br>XX | level<br>ZZ | <sup>type</sup><br>DR | <sup>role</sup> | number<br>01212 | status - revision<br>P01 |  |  |  |  |  |