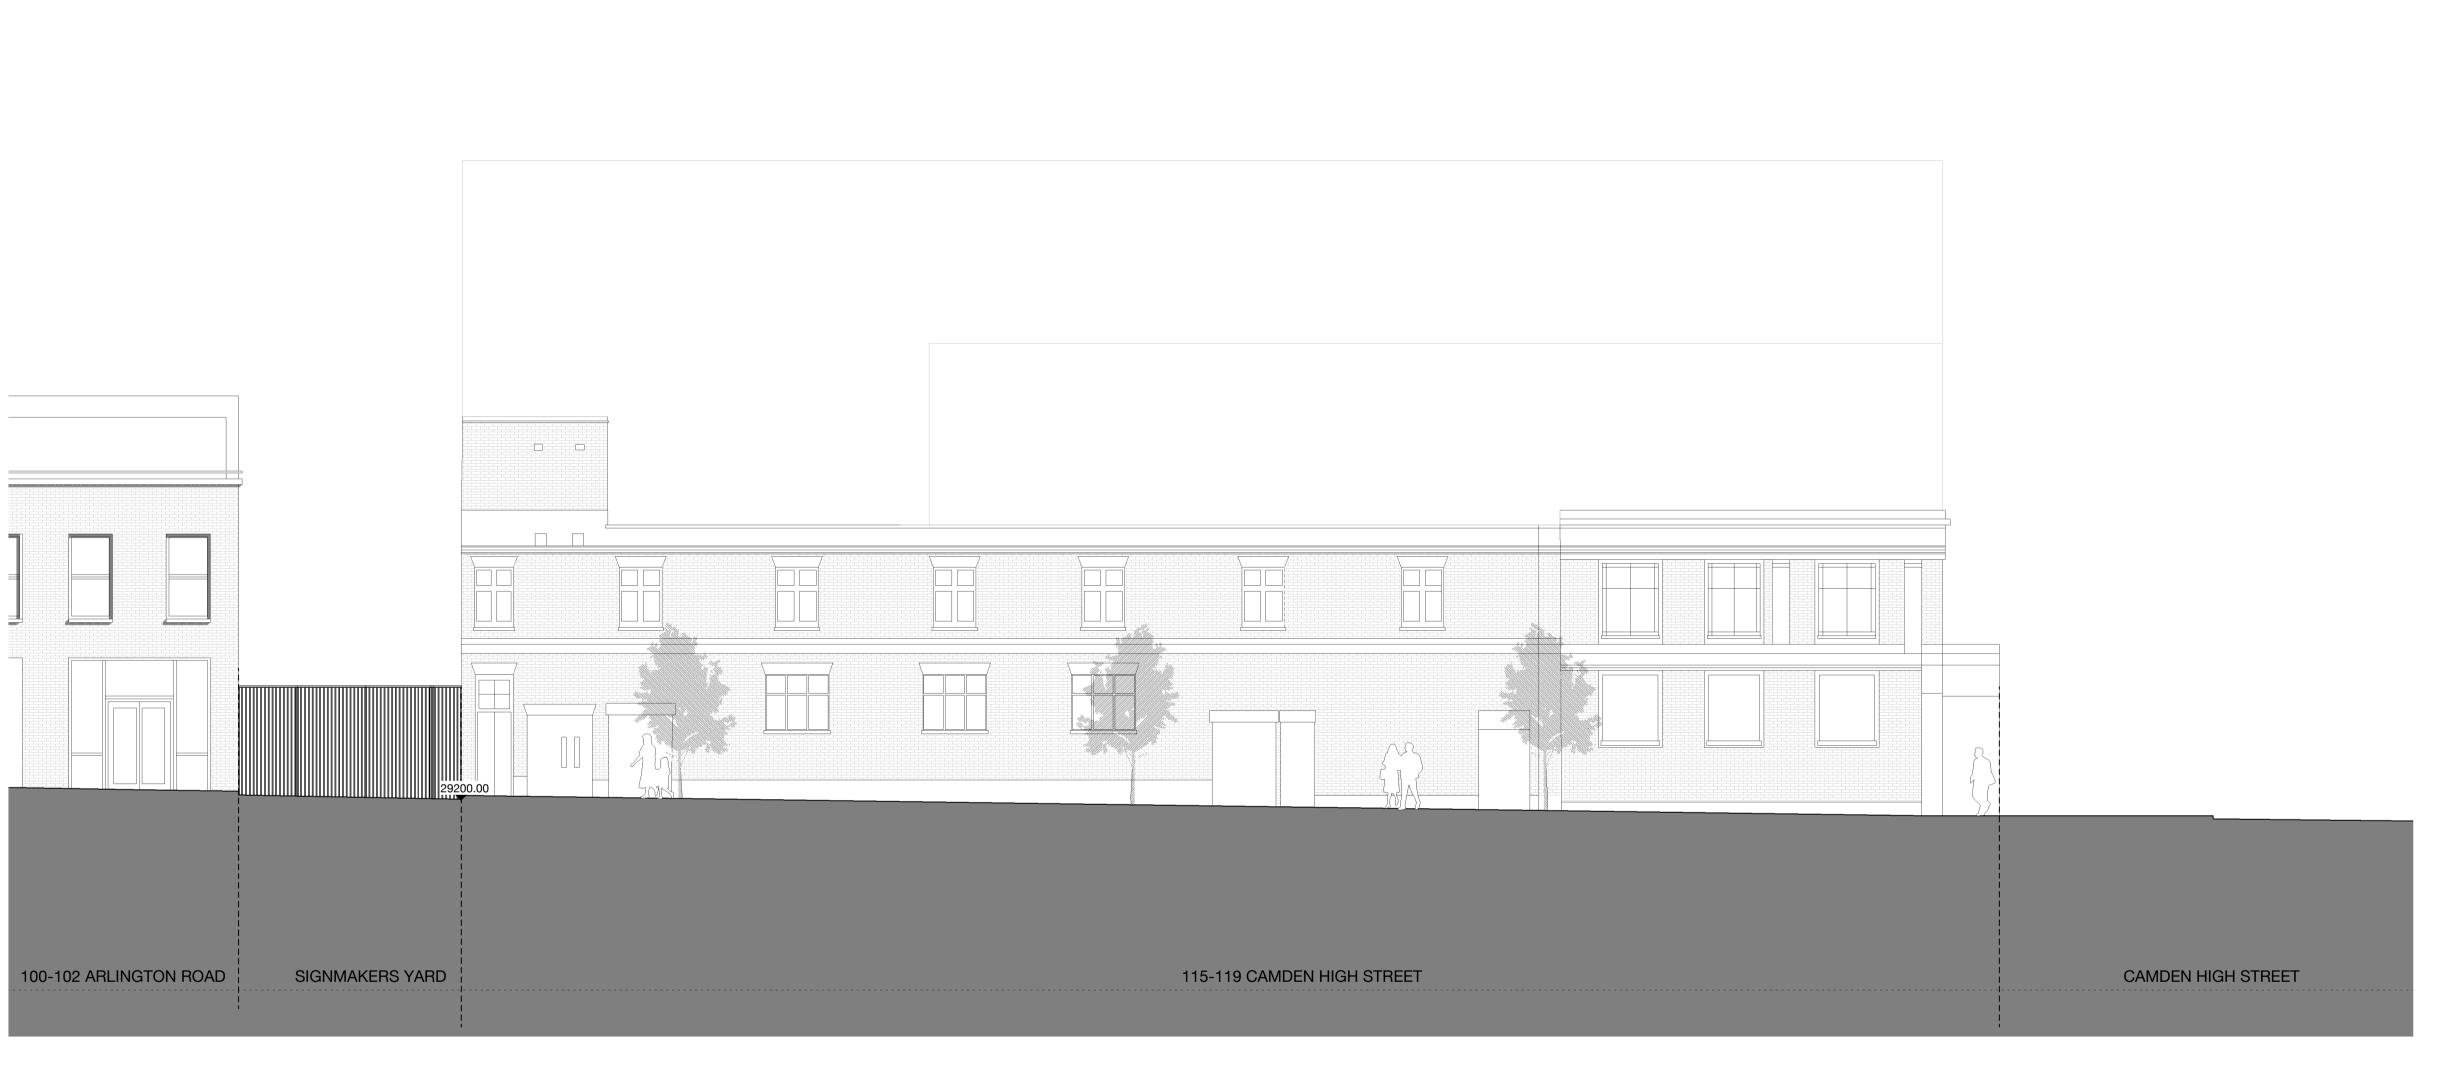

115-119 Camden High Street

drawing title / location

Existing South Elevation status Stage 2

| Status          | Stage 2        |                   |          |            |                  |                     |                   |
|-----------------|----------------|-------------------|----------|------------|------------------|---------------------|-------------------|
| date            | 11/06/19       |                   |          |            |                  |                     |                   |
| scale           | 1:100 @ A1     |                   |          |            | 1:200 @ A3       |                     |                   |
| project<br>A277 | originator MCO | zone<br><b>XX</b> | level ZZ | type<br>DR | role<br><b>A</b> | number <b>00211</b> | status - revision |