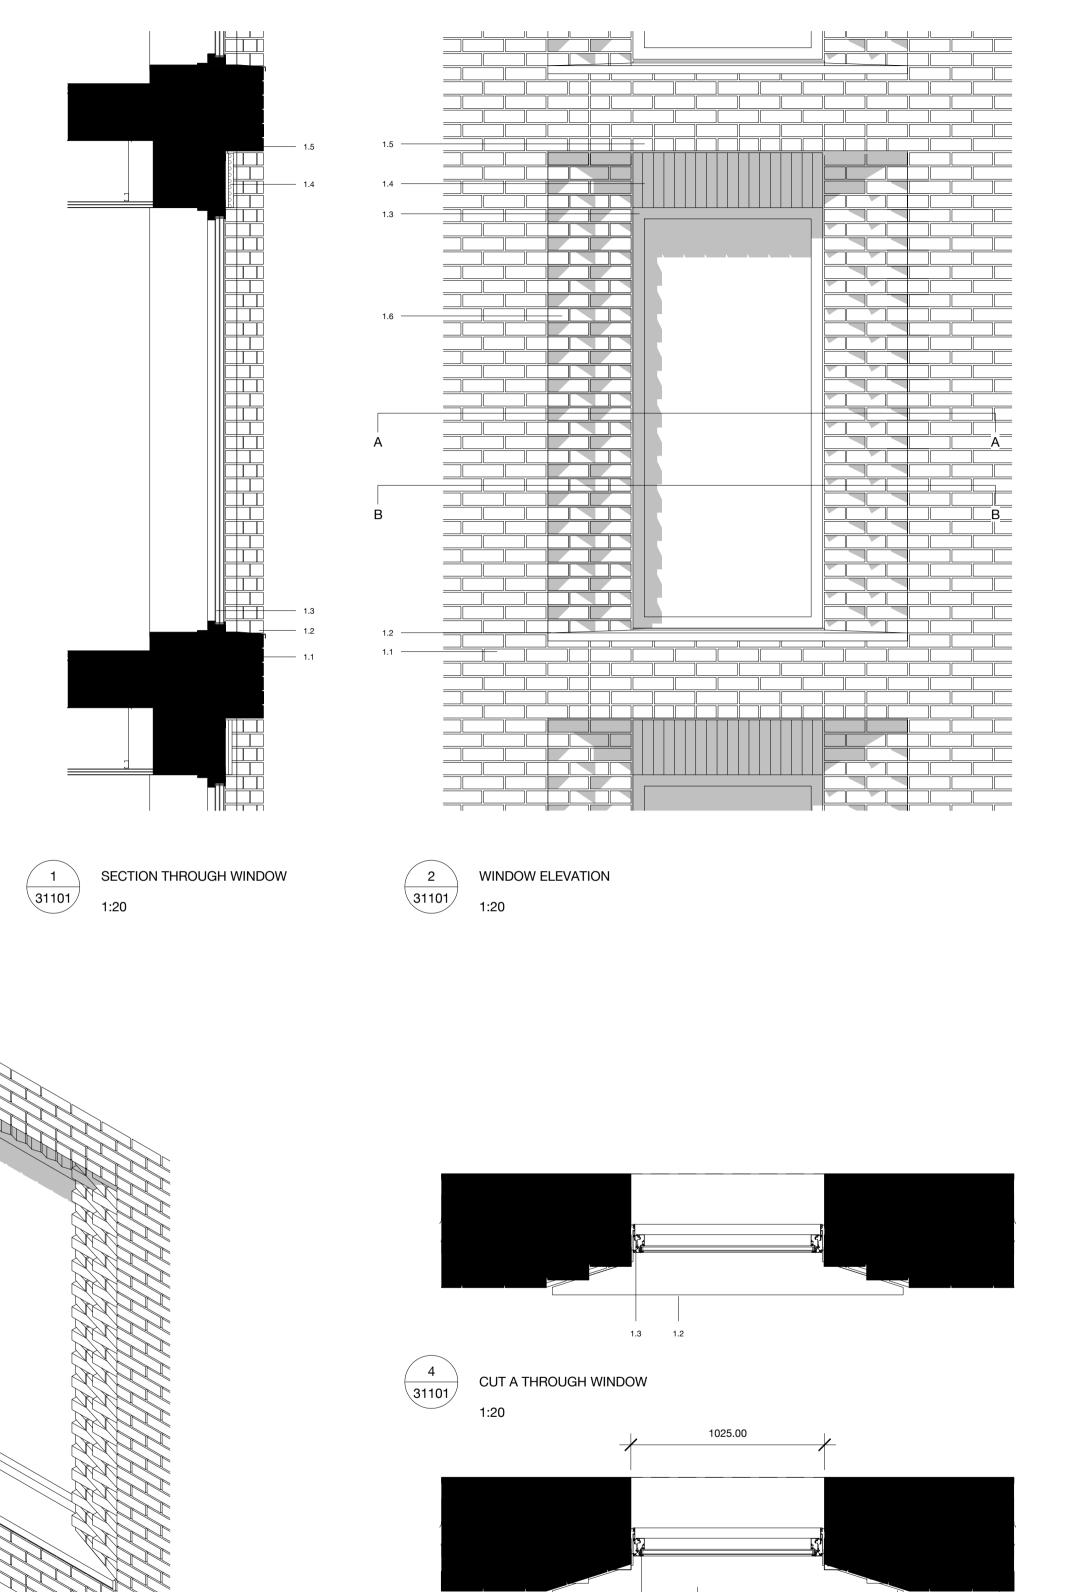

1.3

CUT B THROUGH WINDOW

5 31101

WINDOW AXONOMETRIC VIEW

31101

1:20

DELANCEY STREET DETAIL ELEVATION

KEY LEGEND 1.1 Stretcher bond brickwork 1.2 Brick window will 1.3 PPC aluminium windows with fixed pannel 1.4 Spandrel panel with perforated aluminium corrugated panel coordinated with brick dimensions. Intake / exhaust for MVHR carried through it. 1.5 Brick Faced Lintel 1.6 Special brick to match chamfer's geometry revision date amendment - 07.06.2019 PLANNING ISSUE SCALE BAR MORRIS+COMPANY Unit 7, 16-24 Underwood Street, London N1 7JQ Tel: +44 (0)20 7566 7440 Fax: +44 (0)20 7014 3119 www.morrisand.company Do not scale from this drawing
All dimensions to be checked on site by the Contractor
And such dimensions to be their responsibility
Report all drawing errors and omissions to the Architect
All dimensions in millimeters unless noted otherwise
If in doubt ask Contract Administrator

115-119 Camden High Street

07/06/19

1:20 @ A1

1:20 @ A3

project originator zone level type role number status - revision

A277 MCO XX XX DR A 31101 P01

Typical Window - Type 1

drawing title / location