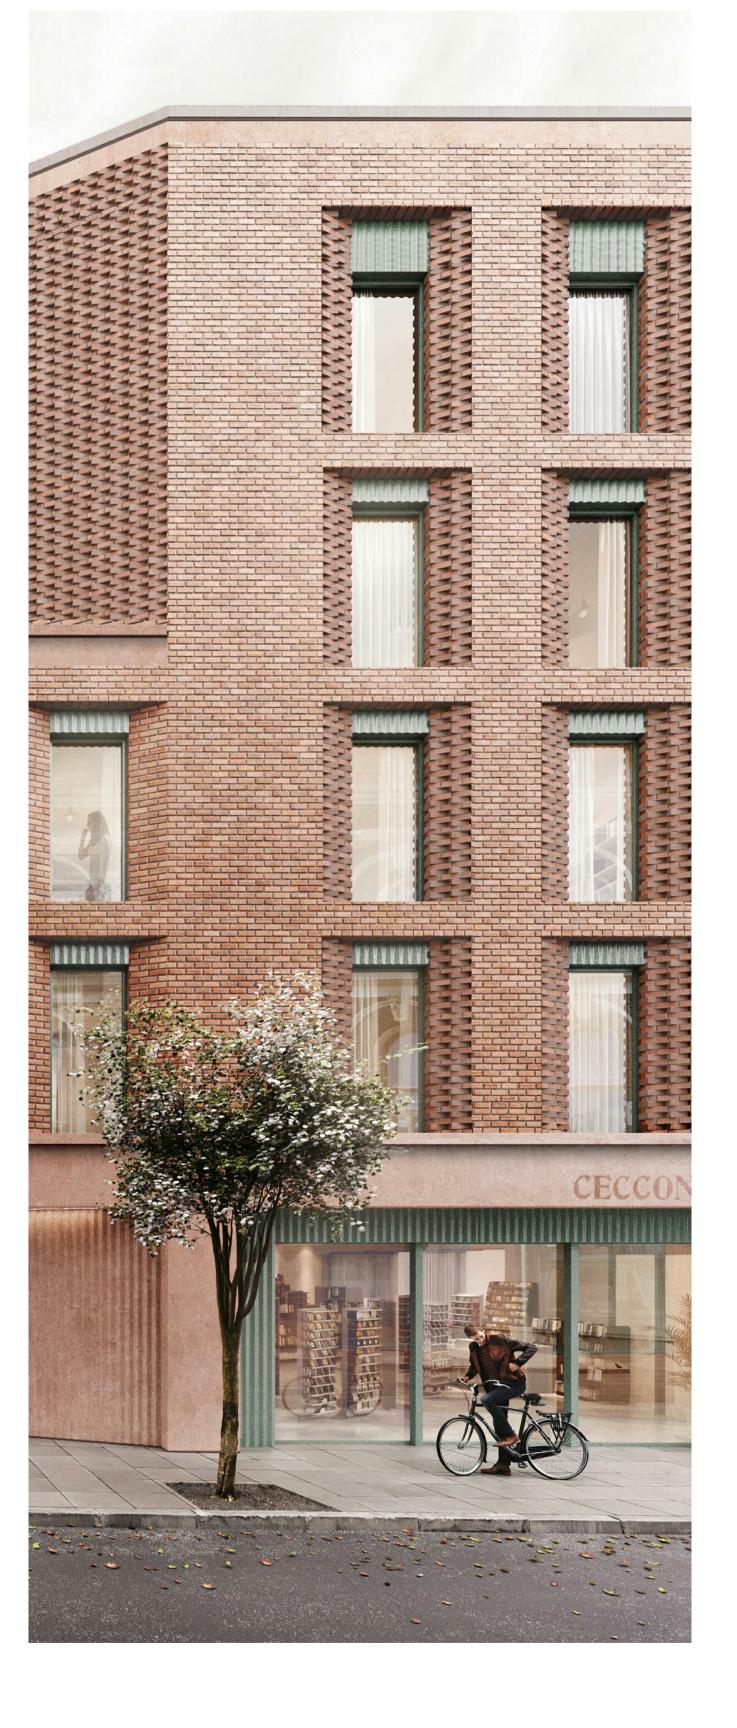

1.3

CUT B THROUGH WINDOW

5 31101

WINDOW AXONOMETRIC VIEW

31101

1:20

DELANCEY STREET DETAIL ELEVATION

KEY LEGEND 1.1 Stretcher bond brickwork 1.2 Brick window will 1.3 PPC aluminium windows with fixed pannel 1.4 Spandrel panel with perforated aluminium corrugated panel coordinated with brick dimensions. Intake / exhaust for MVHR carried through it. 1.5 Brick Faced Lintel 1.6 Special brick to match chamfer's geometry revision date amendment - 07.06.2019 PLANNING ISSUE SCALE BAR MORRIS+COMPANY Unit 7, 16-24 Underwood Street, London N1 7JQ Tel: +44 (0)20 7566 7440 Fax: +44 (0)20 7014 3119 www.morrisand.company Do not scale from this drawing
All dimensions to be checked on site by the Contractor
And such dimensions to be their responsibility
Report all drawing errors and omissions to the Architect
All dimensions in millimeters unless noted otherwise
If in doubt ask Contract Administrator

115-119 Camden High Street

07/06/19

1:20 @ A1

1:20 @ A3

project originator zone level type role number status - revision

A277 MCO XX XX DR A 31101 P01

Typical Window - Type 1

drawing title / location