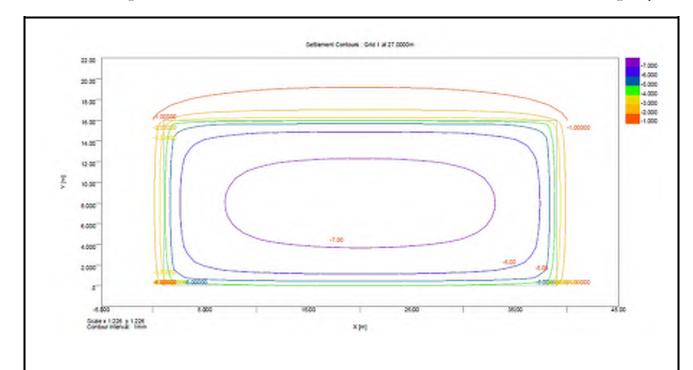

-----------|--------|
| CC | 115-119 Camden High Street                                                    | Figure |
| U  | Extract from The BGS Map                                                      | 5      |
|    | North London, England and Wales Sheet 256. Solid and Drift Geology 1: 50,000. |        |



| G | Clancy Consulting Ltd 115-119 Camden High Street | Figure |
|---|--------------------------------------------------|--------|
|   | Location of record boreholes                     | 6      |



| Y |   |   | 1 |
|---|---|---|---|
|   | 1 | 1 | 1 |
|   |   | 1 | 7 |
|   | 1 | 4 |   |

| Clancy Consulting Ltd              |        |
|------------------------------------|--------|
| 115-119 Camden High Street         | Figure |
| Extract from Lost Rivers of London | 7      |







| Clancy Consulting Ltd                                                     |        |
|---------------------------------------------------------------------------|--------|
| 115-119 Camden High Street                                                | Figure |
| Estimated ground movements due to the demolition of the existing building | 9      |







| Clancy Consulting Ltd                               |        |
|-----------------------------------------------------|--------|
| 115-119 Camden High Street                          | Figure |
| Estimated ground movements at the end of excavation | 11     |



|    | Cla          |
|----|--------------|
| CC | 115          |
| 40 | Fiel<br>in f |

#### **Clancy Consulting Ltd**

115-119 Camden High Street

Field measurements of ground