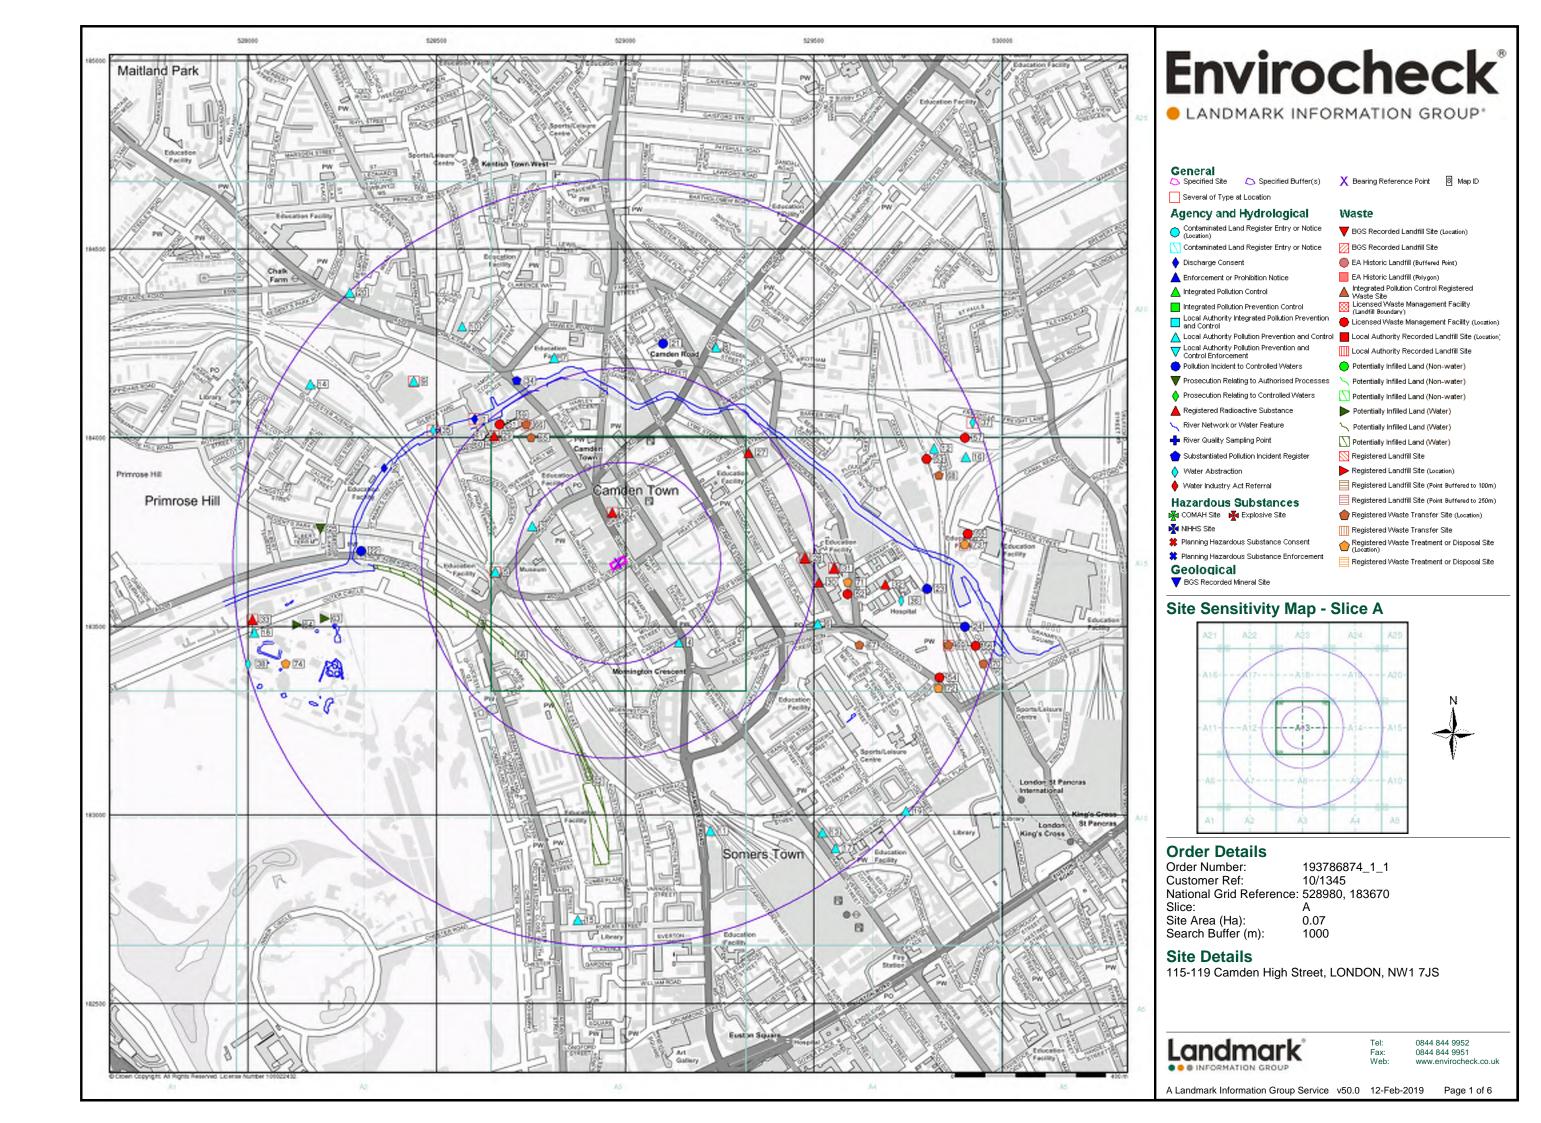

#### Introduction

The Environment Act 1995 has made site sensitivity a key issue, as the legislation pays as much attention to the pathways by which contamination could spread, and to the vulnerable targets of contamination, as it does the potential sources of contamination.

For this reason, Landmark's Site Sensitivity maps and Datasheet(s) place great emphasis on statutory data provided by the Environment Agency/Natural Resources Wales and the Scottish Environment Protection Agency; it also incorporates data from Natural England (and the Scottish and Welsh equivalents) and Local Authorities; and highlights hydrogeological features required by environmental and geotechnical consultants. It does not include any information concerning past uses of land. The datasheet is produced by querying the Landmark database to a distance defined by the client from a site boundary provided by the client. In this datasheet the National Grid References (NGRs) are rounded to the nearest 10m in accordance with Landmark's agreements with a number of Data Suppliers.