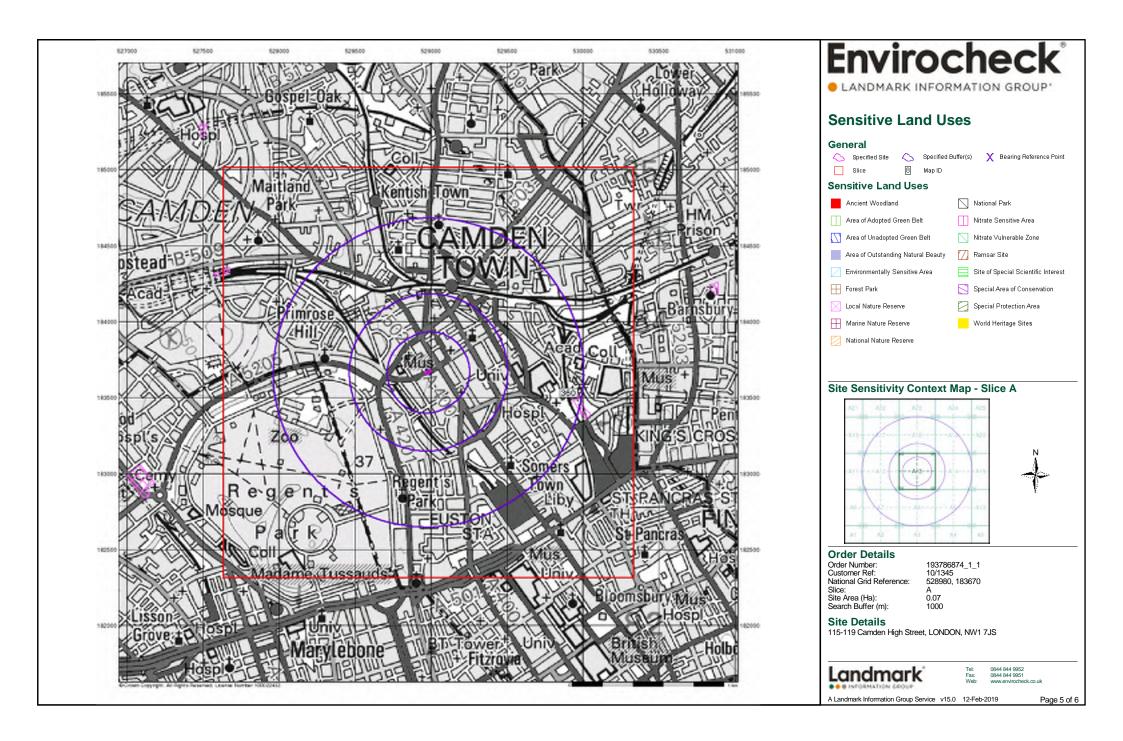

### **Summary**

| Data Type                            | Page<br>Number | On Site | 0 to 250m | 251 to 500m | 501 to 1000m<br>(*up to 2000m) |
|--------------------------------------|----------------|---------|-----------|-------------|--------------------------------|
| Sensitive Land Use                   |                |         |           |             |                                |
| Ancient Woodland                     |                |         |           |             |                                |
| Areas of Adopted Green Belt          |                |         |           |             |                                |
| Areas of Unadopted Green Belt        |                |         |           |             |                                |
| Areas of Outstanding Natural Beauty  |                |         |           |             |                                |
| Environmentally Sensitive Areas      |                |         |           |             |                                |
| Forest Parks                         |                |         |           |             |                                |
| Local Nature Reserves                | pg 89          |         |           |             | 1                              |
| Marine Nature Reserves               |                |         |           |             |                                |
| National Nature Reserves             |                |         |           |             |                                |
| National Parks                       |                |         |           |             |                                |
| Nitrate Sensitive Areas              |                |         |           |             |                                |
| Nitrate Vulnerable Zones             |                |         |           |             |                                |
| Ramsar Sites                         |                |         |           |             |                                |
| Sites of Special Scientific Interest |                |         |           |             |                                |
| Special Areas of Conservation        |                |         |           |             |                                |
| Special Protection Areas             |                |         |           |             |                                |
| World Heritage Sites                 |                |         |           |             |                                |