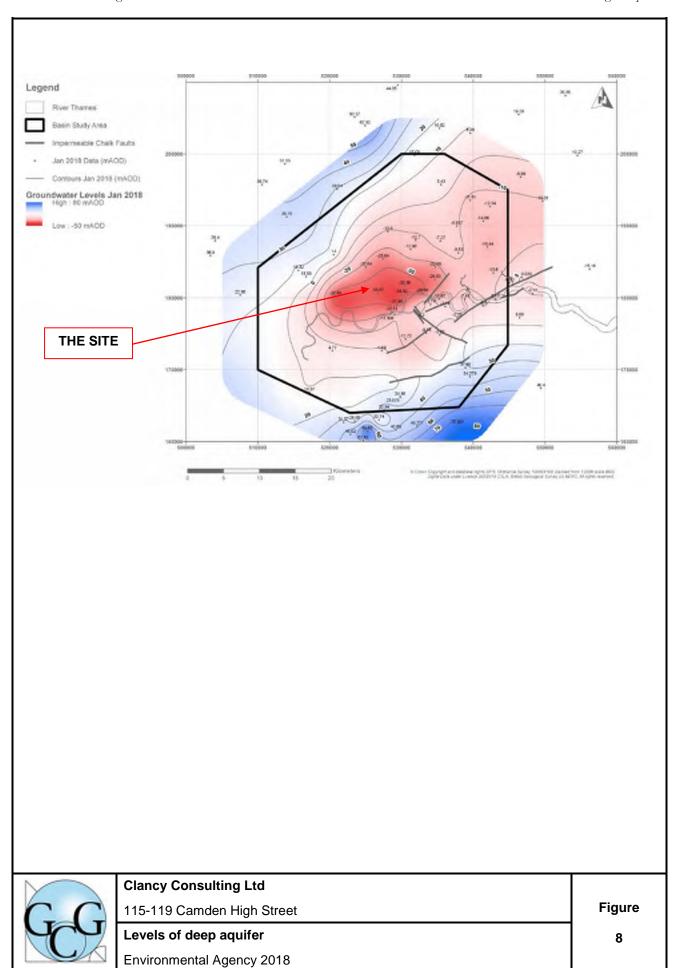

-------------|--------|
| CC | 115-119 Camden High Street                                                    | Figure |
| U  | Extract from The BGS Map                                                      | 5      |
|    | North London, England and Wales Sheet 256. Solid and Drift Geology 1: 50,000. |        |



| G | Clancy Consulting Ltd 115-119 Camden High Street | Figure |
|---|--------------------------------------------------|--------|
|   | Location of record boreholes                     | 6      |



| Y |   |   | 1 |
|---|---|---|---|
|   | 1 | 1 | 1 |
|   |   | 1 | 7 |
|   | 1 | 4 |   |

| Clancy Consulting Ltd              |        |
|------------------------------------|--------|
| 115-119 Camden High Street         | Figure |
| Extract from Lost Rivers of London | 7      |







| Clancy Consulting Ltd                                                     |        |
|---------------------------------------------------------------------------|--------|
| 115-119 Camden High Street                                                | Figure |
| Estimated ground movements due to the demolition of the existing building | 9      |







| Clancy Consulting Ltd                               |        |
|-----------------------------------------------------|--------|
| 115-119 Camden High Street                          | Figure |
| Estimated ground movements at the end of excavation | 11     |



|    | Cla          |
|----|--------------|
| CC | 115          |
| 40 | Fiel<br>in f |

#### **Clancy Consulting Ltd**

115-119 Camden High Street

Field measurements of groun