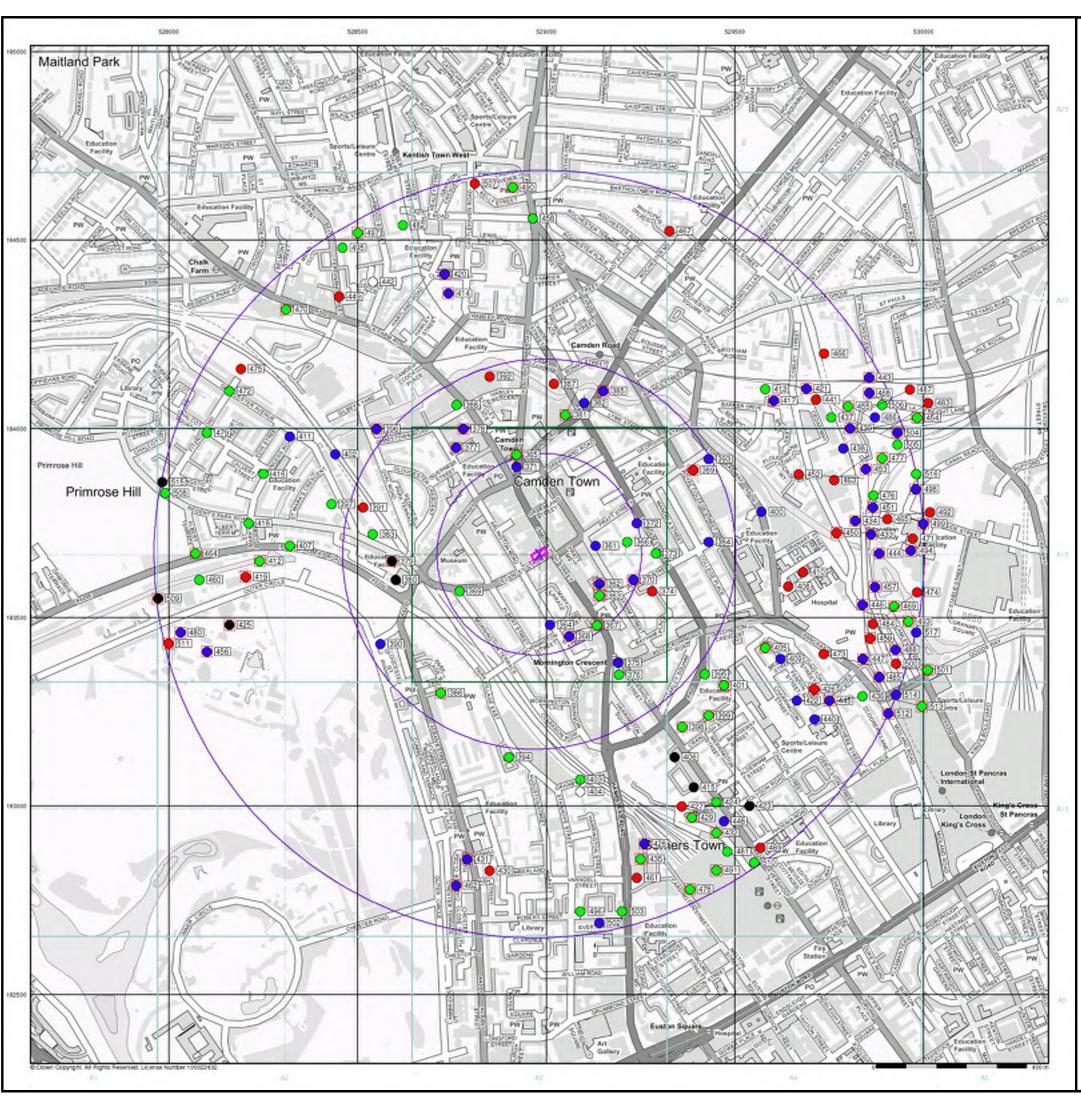

#### **Industrial Land Use Map**

Specified Site Specified Buffer(s) X Bearing Reference Point

- \* Contemporary Trade Directory Entry

- 🖈 Points of Interest Commercial Services
- roints of Interest Education and Health
- roints of Interest Public Infrastructure
- \*\* Points of Interest Recreational and Environmental
- Underground Electrical Cables

#### **Industrial Land Use Map - Slice A**

#### **Order Details**

193786874\_1\_1 Customer Ref: 10/1345 National Grid Reference: 528980, 183670

Site Area (Ha): Search Buffer (m): 1000

#### **Site Details**

115-119 Camden High Street, LONDON, NW1 7JS

Landmark

0844 844 9952

A Landmark Information Group Service v50.0 12-Feb-2019 Page 2 of 6

0844 844 9952