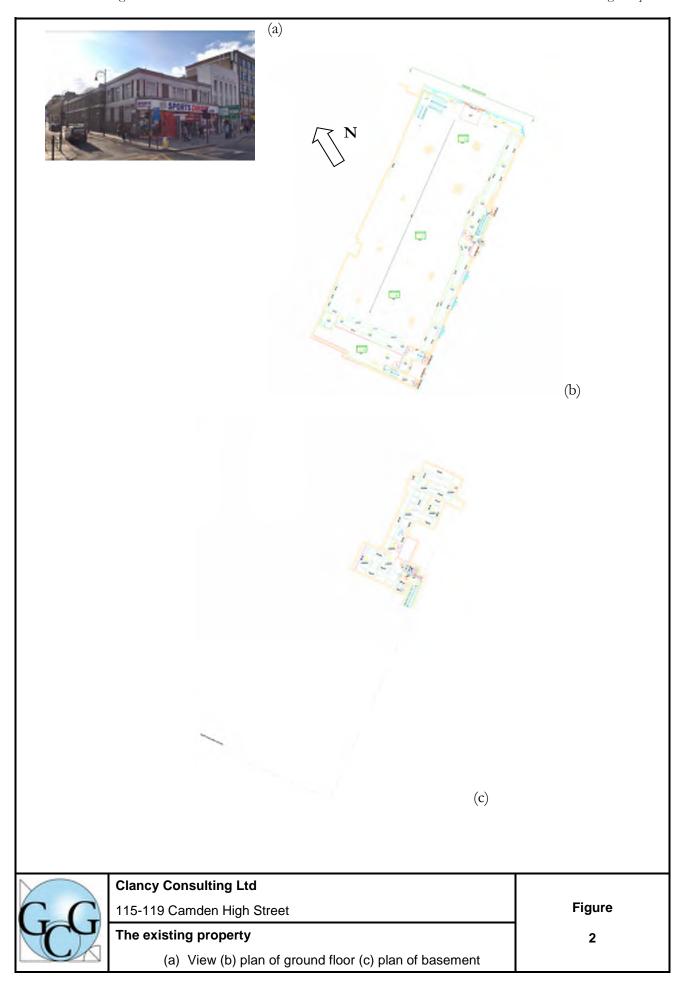

ters for analyses

| Stratum       | Level at top [mOD] | Undrained<br>Stiffness Eu<br>[MN/m²] | Drained Stiffness E' [MN/m²] |
|---------------|--------------------|--------------------------------------|------------------------------|
| Made Ground   | +29                | -                                    | 10                           |
| London Clay   | +27                | 10 +5.2z*                            | 7.5+3.9z*                    |
| Lambeth Group | -1                 | -                                    | 130+3.9z                     |
| Thanet Sand   | -26                | -                                    | 300                          |
| Chalk         | -31                |                                      |                              |

# **FIGURES**









|     | Clancy Consulting Ltd           |        |
|-----|---------------------------------|--------|
| GCG | 115-119 Camden High Street      | Figure |
|     | 121-123 Camden High Street      | 4      |
|     | Ground floor and basement plans |        |



|    | Clancy Consulting Ltd                                                         |        |
|----|-------------------------------------------------------------------------------|--------|
| CC | 115-119 Camden High Street                                                    | Figure |
| U  | Extract from The BGS Map                                                      | 5      |
|    | North London, England and Wales Sheet 256. Solid and Drift Geology 1: 50,000. |        |



| G | Clancy Consulting Ltd 115-119 Camden High Stree