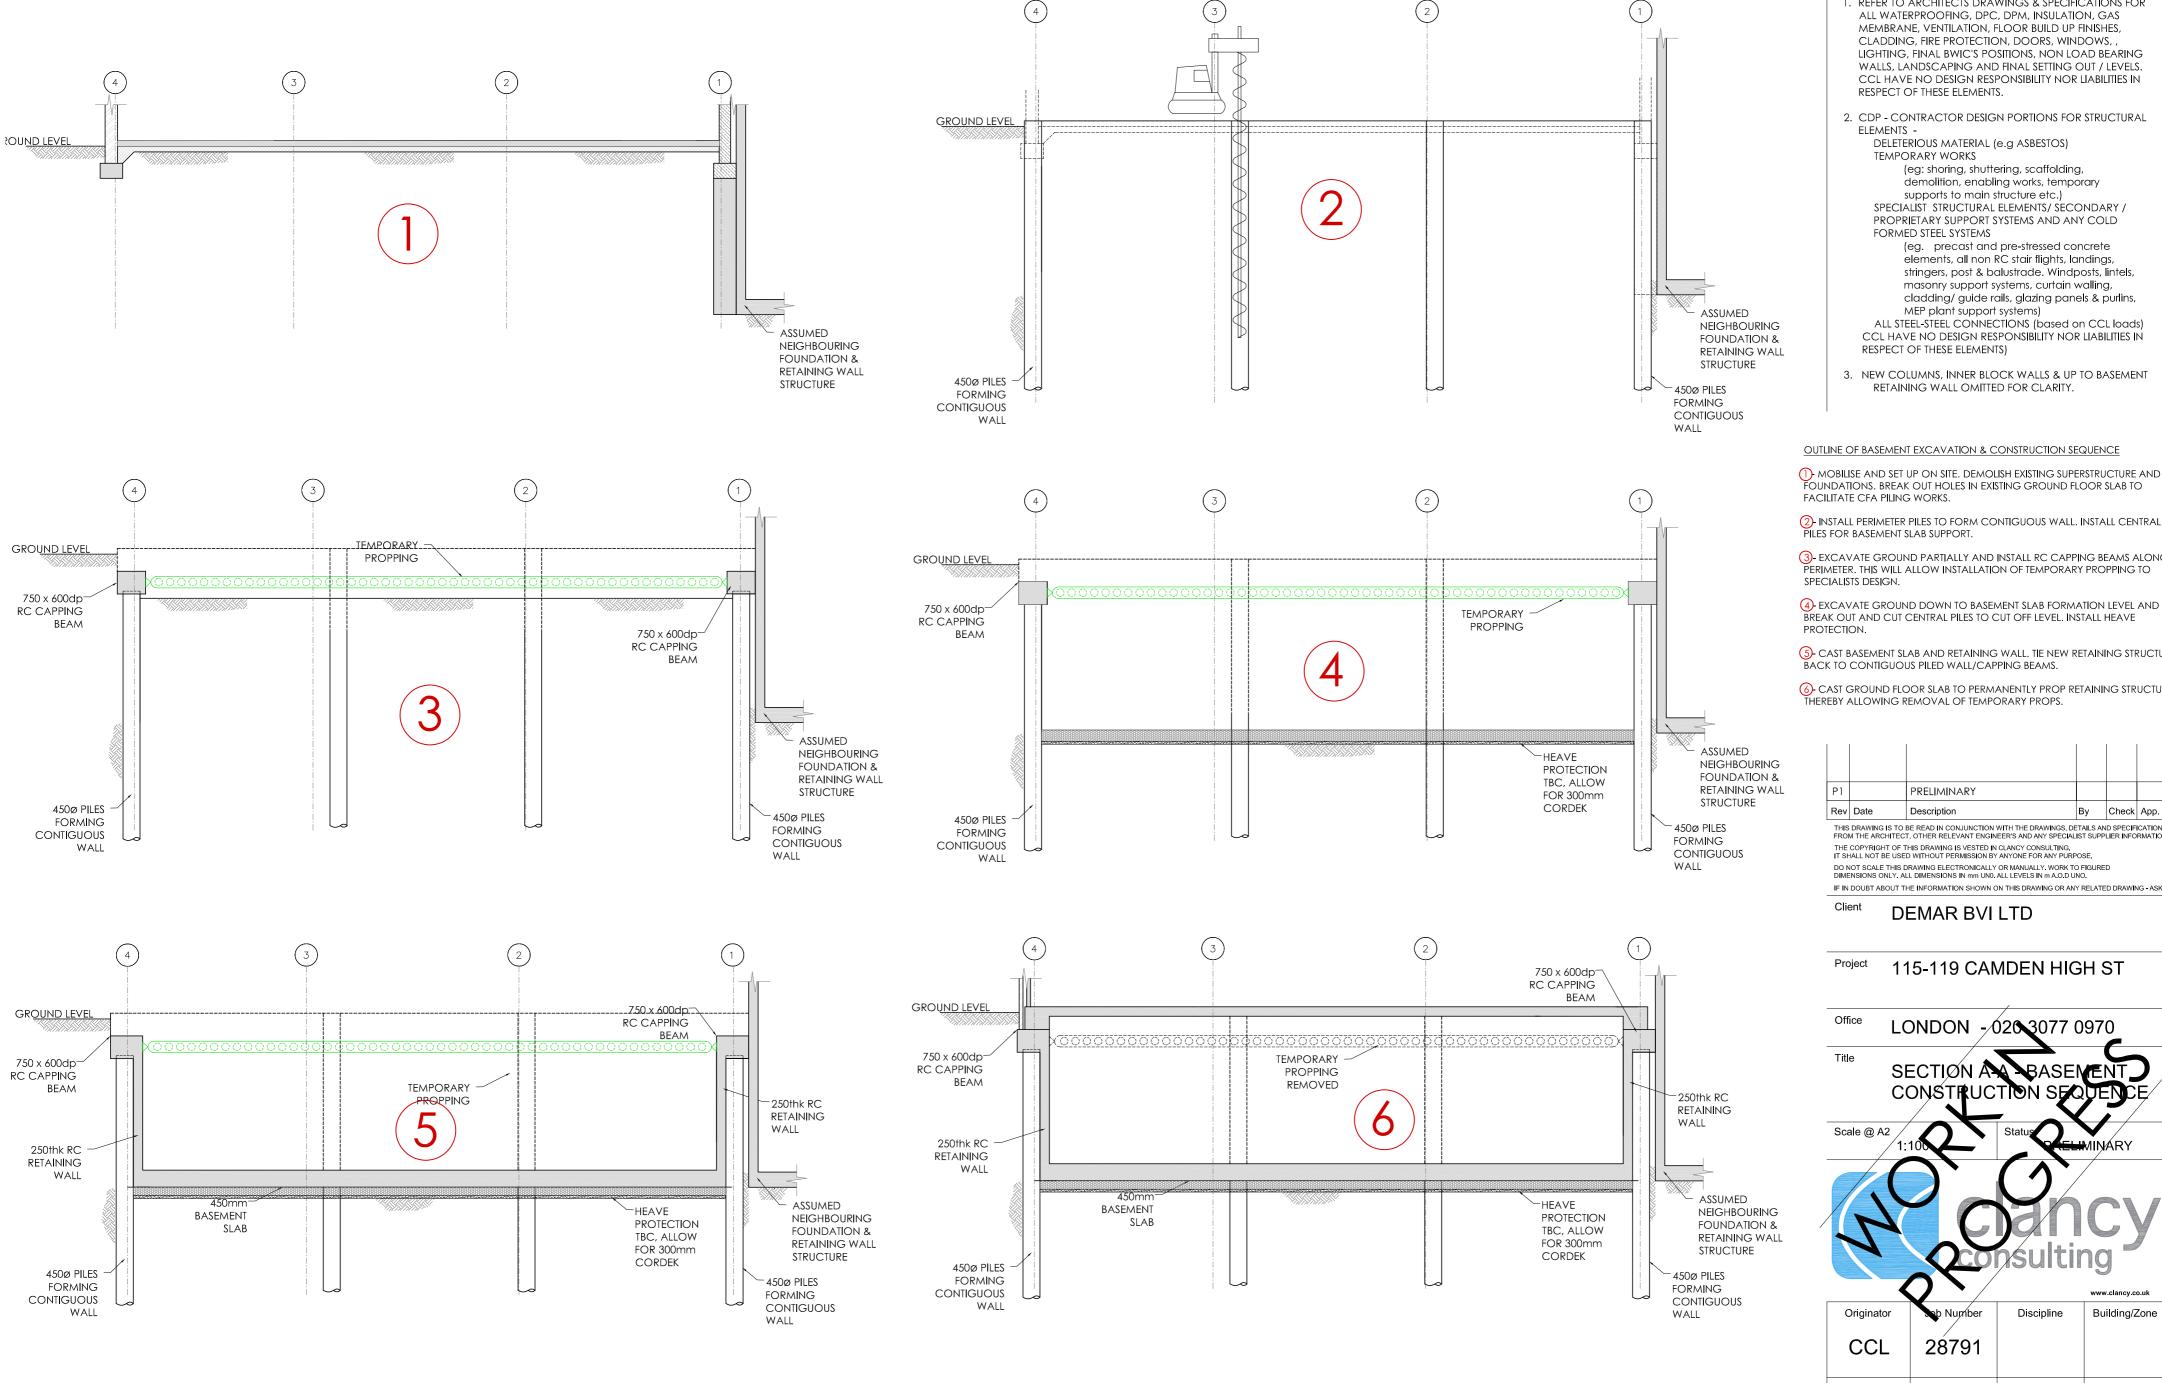

Date     | Description | Ву | Check | App. |

THIS DRAWING IS TO BE READ IN CONJUNCTION WITH THE DRAWINGS, DETAILS AND SPECIFICATION FROM THE ARCHITECT, OTHER RELEVANT ENGINEER'S AND ANY SPECIALIST SUPPLIER INFORMATION. THE COPYRIGHT OF THIS DRAWING IS VESTED IN CLANCY CONSULTING. IT SHALL NOT BE USED WITHOUT PERMISSION BY ANYONE FOR ANY PURPOSE. DO NOT SCALE THIS DRAWING ELECTRONICALLY OR MANUALLY. WORK TO FIGURED DIMENSIONS ONLY. ALL DIMENSIONS IN mm UNO. ALL LEVELS IN m A.O.D UNO.

IF IN DOUBT ABOUT THE INFORMATION SHOWN ON THIS DRAWING OR ANY RELATED DRAWING - ASK

DEMAR BVI LTD

Project 115-119 CAMDEN HIGH ST



Originator Sh Number Discipline Building/Zone

CCL 28791

Type Level Drawing No. Revision

SKE 105 P1

Date of Print = Jun 06 2019, File Name = CCL-28791-007-Roof Level.dwg



- 1. REFER TO ARCHITECTS DRAWINGS & SPECIFICATIONS FOR ALL WATERPROOFING, DPC, DPM, INSULATION, GAS MEMBRANE, VENTILATION, FLOOR BUILD UP FINISHES, CLADDING, FIRE PROTECTION, DOORS, WINDOWS, , LIGHTING, FINAL BWIC'S POSITIONS, NON LOAD BEARING WALLS, LANDSCAPING AND FINAL SETTING OUT / LEVELS. CCL HAVE NO DESIGN RESPONSIBILITY NOR LIABILITIES IN RESPECT OF THESE ELEMENTS.
- 2. CDP CONTRACTOR DESIGN PORTIONS FOR STRUCTURAL ELEMENTS -

DELETERIOUS MATERIAL (e.g ASBESTOS) TEMPORARY WORKS

(eg: shoring, shuttering, scaffolding, demolition, enabling works, temporary supports to main structure etc.)

SPECIALIST STRUCTURAL ELEMENTS/ SECONDARY / PROPRIETARY SUPPORT SYSTEMS AND ANY COLD FORMED STEEL SYSTEMS

(eg. precast and pre-stressed concrete elements, all non RC stair flights, landings, stri