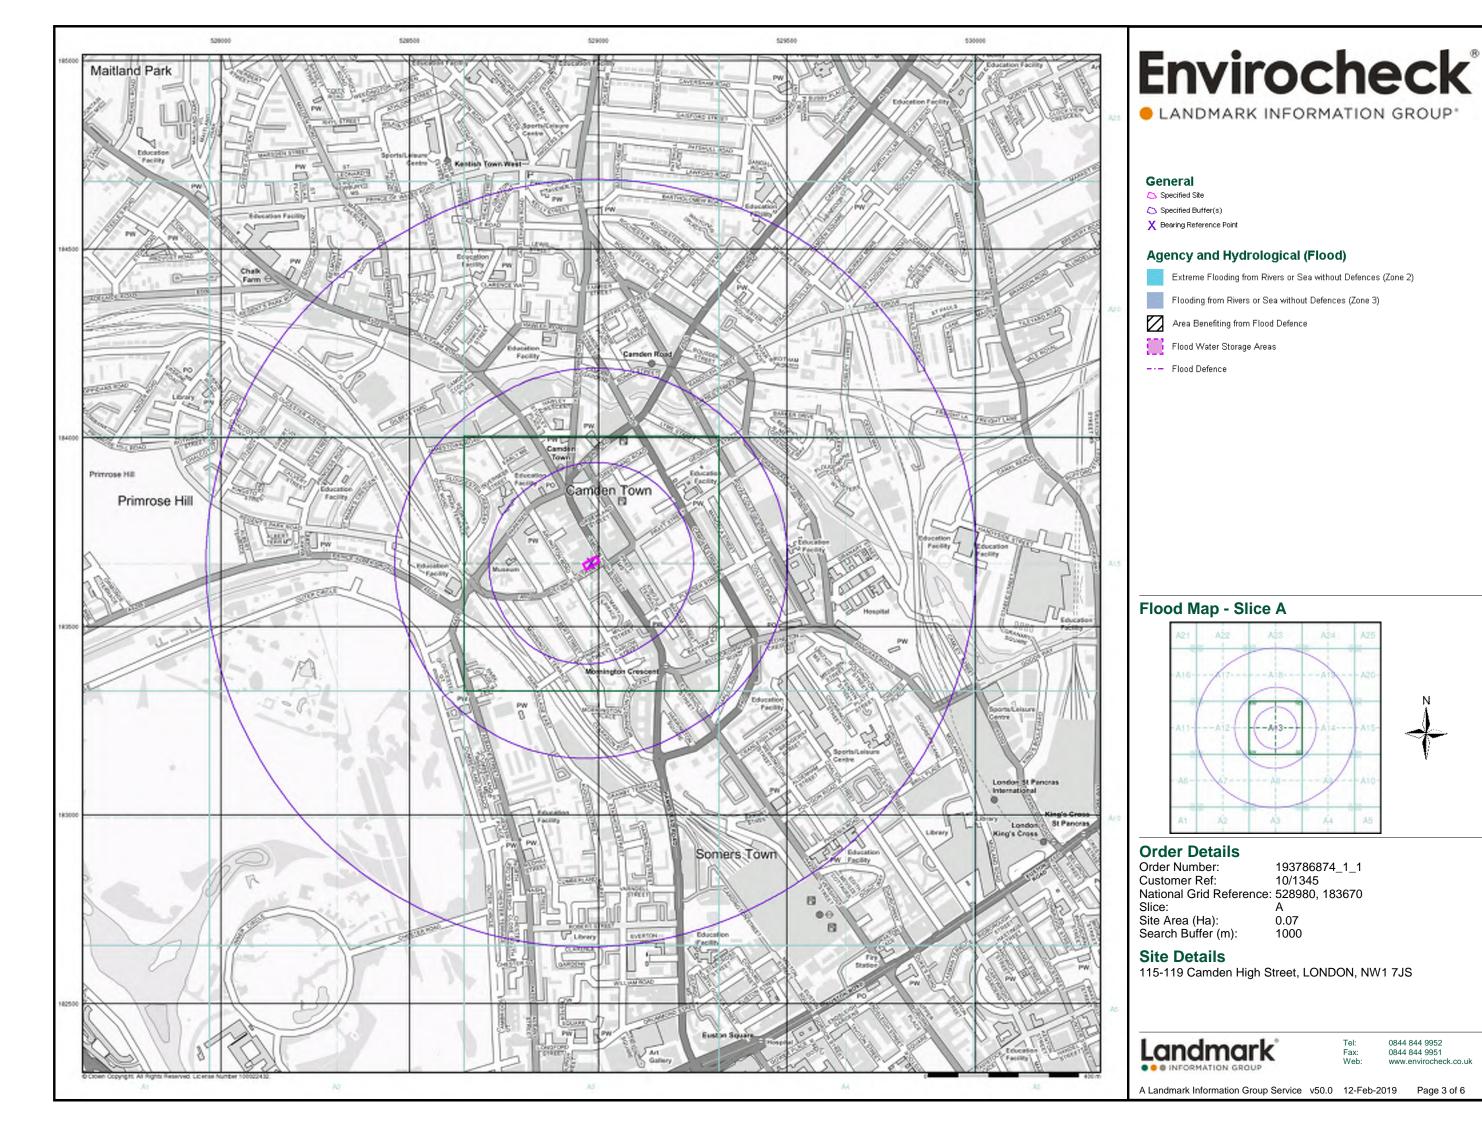

Report Version v53.0

| Data Type                                                     | Page<br>Number | On Site | 0 to 250m | 251 to 500m | 501 to 1000m<br>(*up to 2000m) |
|---------------------------------------------------------------|----------------|---------|-----------|-------------|--------------------------------|
| Agency & Hydrological                                         |                |         |           |             |                                |
| BGS Groundwater Flooding Susceptibility                       |                |         |           |             | n/a                            |
| Contaminated Land Register Entries and Notices                |                |         |           |             |                                |
| Discharge Consents                                            | pg 1           |         |           |             | 3                              |
| Prosecutions Relating to Controlled Waters                    |                |         | n/a       | n/a         | n/a                            |
| Enforcement and Prohibition Notices                           |                |         |           |             |                                |
| Integrated Pollution Controls                                 |                |         |           |             |                                |
| Integrated Pollution Prevention And Control                   |                |         |           |             |                                |
| Local Authority Integrated Pollution Prevention And Control   |                |         |           |             |                                |
| Local Authority Pollution Prevention and Controls             | pg 1           |         | 1         | 3           | 16                             |
| Local Authority Pollution Prevention and Control Enforcements |                |         |           |             |                                |
| Nearest Surface Water Feature                                 | pg 4           |         |           | Yes         |                                |
| Pollution Incidents to Controlled Waters                      | pg 4           |         |           |             | 4                              |
| Prosecutions Relating to Authorised Processes                 | pg 5           |         |           |             | 1                              |
| Registered Radioactive Substances                             | pg 5           |         | 2         | 5           | 17                             |
| River Quality                                                 | pg 9           |         |           | 2           |                                |
| River Quality Biology Sampling Points                         |                |         |           |             |                                |
| River Quality Chemistry Sampling Points                       |                |         |           |             |                                |
| Substantiated Pollution Incident Register                     | pg 9           |         |           |             | 1                              |
| Water Abstractions                                            | pg 9           |         |           |             | 9 (*30)                        |
| Water Industry Act Referrals                                  |                |         |           |             |                                |
| Groundwater Vulnerability                                     | pg 19          | Yes     | n/a       | n/a         | n/a                            |
| Drift Deposits                                                |                |         | n/a       | n/a         | n/a                            |
| Bedrock Aquifer Designations                                  | pg 19          | Yes     | n/a       | n/a         | n/a                            |
| Superficial Aquifer Designations                              |                |         | n/a       | n/a         | n/a                            |
| Source Protection Zones                                       |                |         |           |             |                                |
| Extreme Flooding from Rivers or Sea without Defences          |                |         |           | n/a         | n/a                            |
| Flooding from Rivers or Sea without Defences                  |                |         |           | n/a         | n/a                            |
| Areas Benefiting from Flood Defences                          |                |         |           | n/a         | n/a                            |
| Flood Water Storage Areas                                     |                |         |           | n/a         | n/a                            |
| Flood Defences                                                |                |         |           | n/a         | n/a                            |
| OS Water Network Lines                                        | pg 19          |         |           | 5           | 7                              |