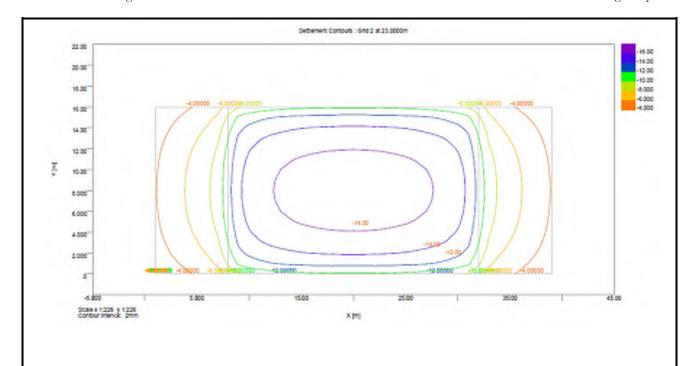

High Street | Figure |
|---|--------------------------------------------------|--------|
|   | Location of record boreholes                     | 6      |



| Y |   |   | 1 |
|---|---|---|---|
|   | 1 | 1 | 1 |
|   |   | 1 | 7 |
|   | 1 | 4 |   |

| Clancy Consulting Ltd              |        |
|------------------------------------|--------|
| 115-119 Camden High Street         | Figure |
| Extract from Lost Rivers of London | 7      |







| Clancy Consulting Ltd                                                     |        |
|---------------------------------------------------------------------------|--------|
| 115-119 Camden High Street                                                | Figure |
| Estimated ground movements due to the demolition of the existing building | 9      |







| Clancy Consulting Ltd                               |        |
|-----------------------------------------------------|--------|
| 115-119 Camden High Street                          | Figure |
| Estimated ground movements at the end of excavation | 11     |



|    | Cla          |
|----|--------------|
| CC | 115          |
| 40 | Fiel<br>in f |

#### **Clancy Consulting Ltd**

115-119 Camden High Street

Field measurements of ground movements due to excavation in front of wall in stiff clay (CIRIA C760)

**Figure** 

12





| Category of<br>damage |             |