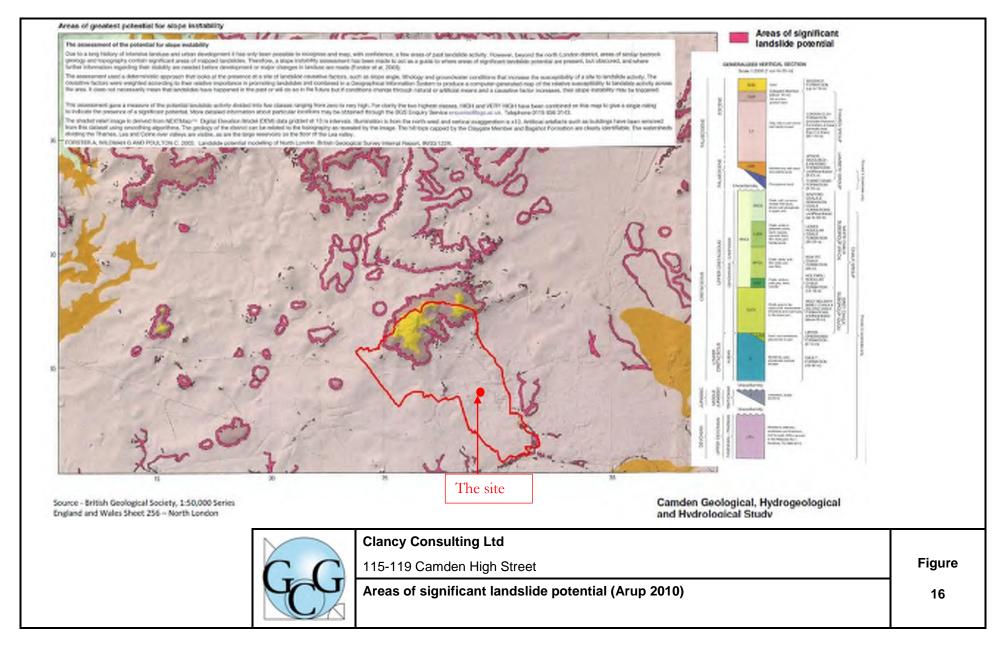

lso depends<br>on number of<br>cracks | >0.3                                                      |  |
| Ĵ                     | Very severe | This requires a major repair involving partial or complete rebuilding. Beams lose bearings, walls lean badly and require shoring. Windows broken with distortion, Danger of instability.                                                                                                                 |                                                     |                                                           |  |

| Y | 1 |
|---|---|
|   | 0 |
|   | Y |
| 1 | 1 |

| Clancy Consulting Ltd             |        |
|-----------------------------------|--------|
| 115-119 Camden High Street        | Figure |
| Damage Category Table, Ciria C760 | 15     |







#### Appendix C

**Proposed Structural Scheme (Including Basement Construction Sequence)** 



- 1. REFER TO ARCHITECTS DRAWINGS & SPECIFICATIONS FOR ALL WATERPROOFING, DPC, DPM, INSULATION, GAS MEMBRANE, VENTILATION, FLOOR BUILD UP FINISHES, CLADDING, FIRE PROTECTION, DOORS, WINDOWS, , LIGHTING, FINAL BWIC'S POSITIONS, NON LOAD BEARING WALLS, LANDSCAPING AND FINAL SETTING OUT / LEVELS. CCL HAVE NO DESIGN RESPONSIBILITY NOR LIABILITIES IN RESPECT OF THESE ELEMENTS.
- 2. CDP CONTRACTOR DESIGN PORTIONS FOR STRUCTURAL ELEMENTS -

DELETERIOUS MATERIAL (e.g ASBESTOS)
TEMPORARY WORKS

(eg: shoring, shuttering, scaffolding, demolition, enabling works, temporary supports to main structure etc.) SPECIALIST STRUCTURAL ELEMENTS/ SECONDARY / PROPRIETARY SUPPORT SYSTEMS AND ANY COLD FORMED STEEL