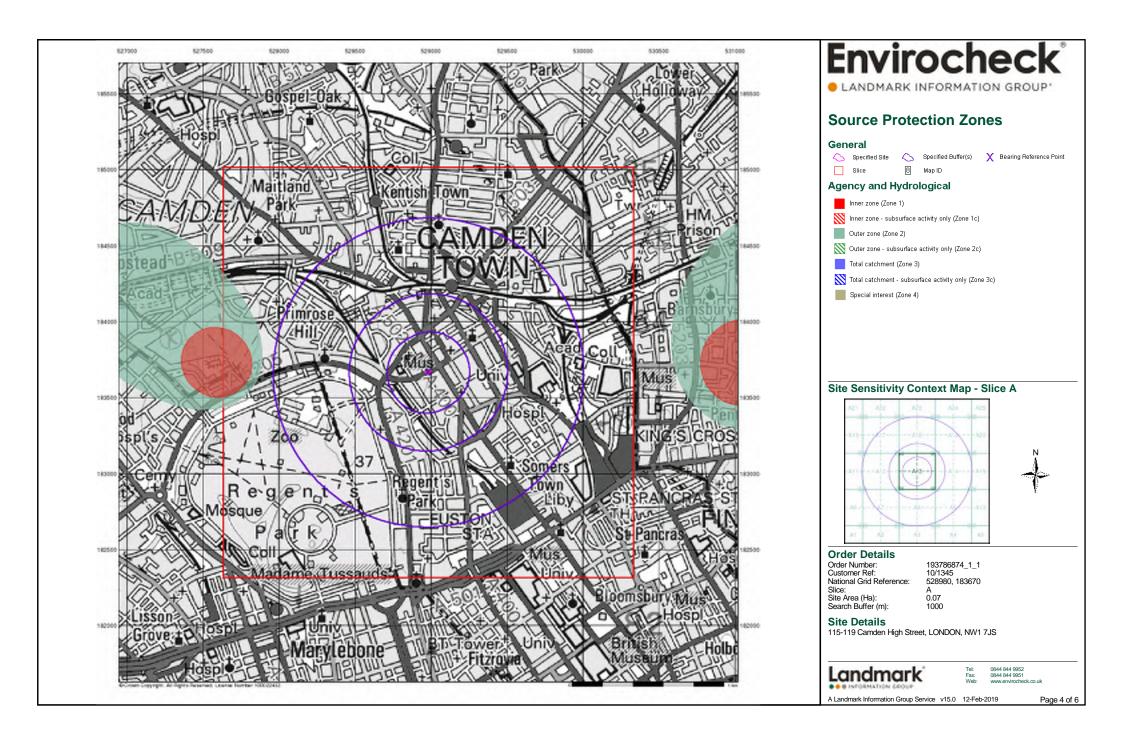

#### Introduction

The Environment Act 1995 has made site sensitivity a key issue, as the legislation pays as much attention to the pathways by which contamination could spread, and to the vulnerable targets of contamination, as it does the potential sources of contamination.

For this reason, Landmark's Site Sensitivity maps and Datasheet(s) place great emphasis on statutory data provided by the Environment Agency/Natural Resources Wales and the Scottish Environment Protection Agency; it also incorporates data from Natural England (and the Scottish and Welsh equivalents) and Local Authorities; and highlights hydrogeological features required by environmental and geotechnical consultants. It does not include any information concerning past uses of land. The datasheet is produced by querying the Landmark database to a distance defined by the client from a site boundary provided by the client. In this datasheet the National Grid References (NGRs) are rounded to the nearest 10m in accordance with Landmark's agreements with a number of Data Suppliers.