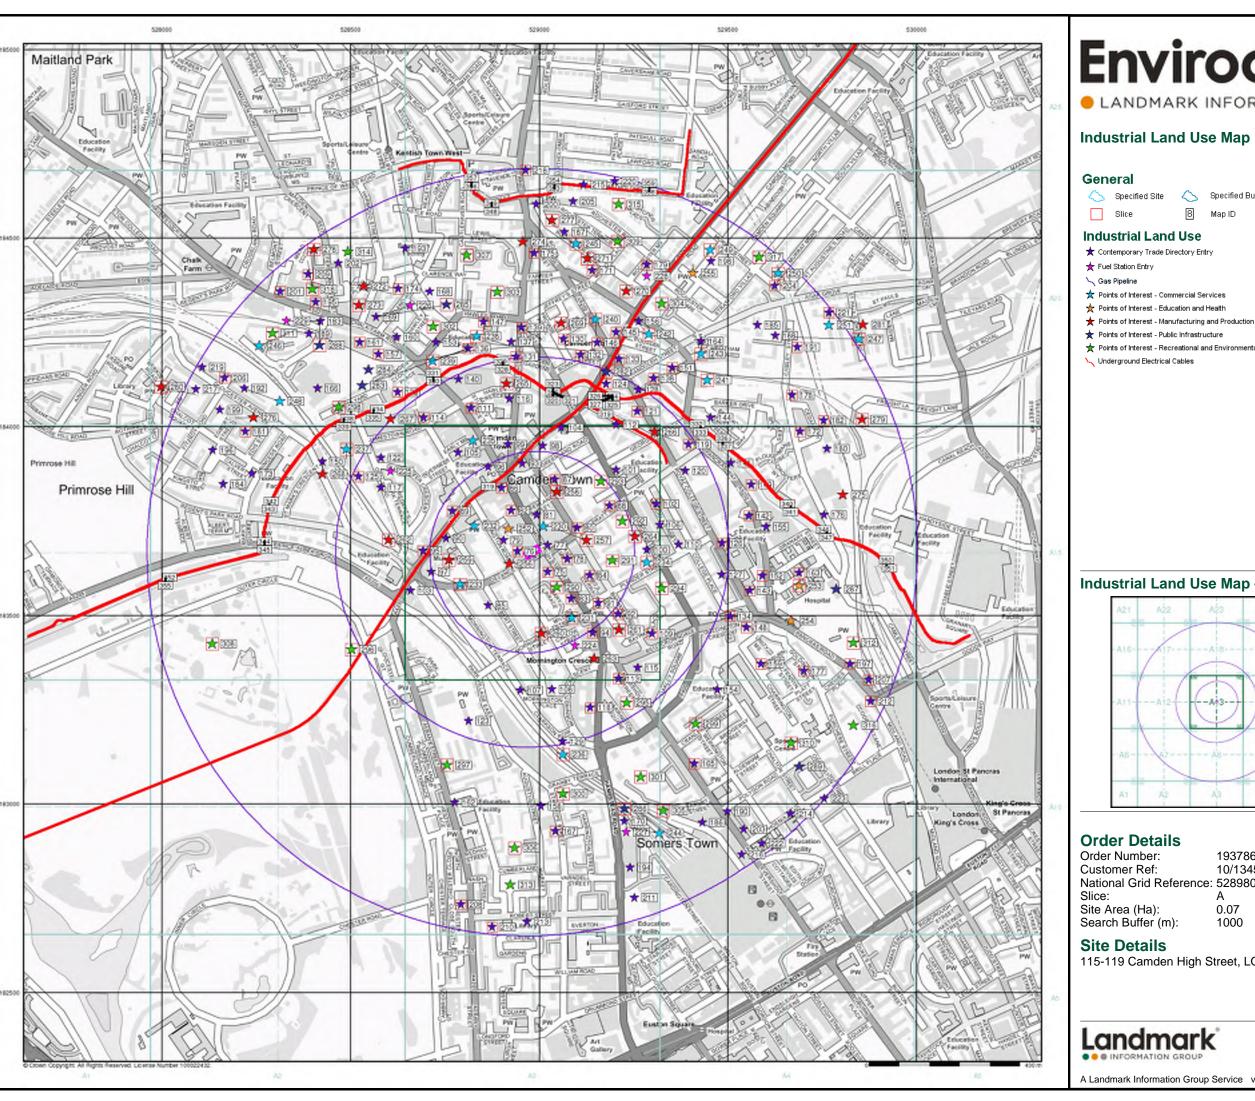

#### **Industrial Land Use Map**

Specified Site Specified Buffer(s) X Bearing Reference Point

- \* Contemporary Trade Directory Entry

- 🖈 Points of Interest Commercial Services
- roints of Interest Education and Health
- roints of Interest Public Infrastructure
- \*\* Points of Interest Recreational and Environmental
- Underground Electrical Cables

#### **Industrial Land Use Map - Slice A**

| Data Type                                                         | Page<br>Number | On Site | 0 to 250m | 251 to 500m | 501 to 1000m<br>(*up to 2000m) |
|-------------------------------------------------------------------|----------------|---------|-----------|-------------|--------------------------------|
| Geological                                                        |                |         |           |             |                                |
| BGS 1:625,000 Solid Geology                                       | pg 28          | Yes     | n/a       | n/a         | n/a                            |
| BGS Estimated Soil Chemistry                                      |                |         |           |             |                                |
| BGS Recorded Mineral Sites                                        |                |         |           |             |                                |
| BGS Urban Soil Chemistry                                          | pg 28          |         | Yes       | Yes         | Yes                            |
| BGS Urban Soil Chemistry Averages                                 | pg 31          | Yes     |           |             |                                |
| CBSCB Compensation District                                       |                |         | n/a       | n/a         | n/a                            |
| Coal Mining Affected Areas                                        |                |         | n/a       | n/a         | n/a                            |
| Mining Instability                                                |                |         | n/a       | n/a         | n/a                            |
| Man-Made Mining Cavities                                          |                |         |           |             |                                |
| Natural Cavities                                                  |                |         |           |             |                                |
| Non Coal Mining Areas of Great Britain                            |                |         |           | n/a         | n/a                            |
| Potential for Collapsible Ground Stability Hazards                | pg 31          | Yes     |           | n/a         | n/a                            |
| Potential for Compressible Ground Stability Hazards               |                |         |           | n/a         | n/a                            |
| Potential for Ground Dissolution Stability Hazards                |                |         |           | n/a         | n/a                            |
| Potential for Landslide Ground Stability Hazards                  | pg 31          | Yes     | Yes       | n/a         | n/a                            |
| Potential for Running Sand Ground Stability Hazards               | pg 31          | Yes     |           | n/a         | n/a                            |
| Potential for Shrinking or Swelling Clay Ground Stability Hazards | pg 31          | Yes     |           | n/a         | n/a                            |
| Radon Potential - Radon Affected Areas                            |                |         | n/a       | n/a         | n/a                            |
| Radon Potential - Radon Protection Measures                       |                |         | n/a       | n/a         | n/a                            |
| Industrial Land Use                                               |                |         |           |             |                                |
| Contemporary Trade Directory Entries                              | pg 32          |         | 53        | 70          | 237                            |
| Fuel Station Entries                                              | pg 62          |         |           | 2           | 4                              |
| Points of Interest - Commercial Services                          | pg 62          |         | 6         | 7           | 87                             |
| Points of Interest - Education and Health                         | pg 71          |         | 1         |             | 6                              |
| Points of Interest - Manufacturing and Production                 | pg 71          |         | 16        | 12          | 39                             |
| Points of Interest - Public Infrastructure                        | pg 77          |         |           | 5           | 14                             |
| Points of Interest - Recreational and Environmental               | pg 78          |         | 10        | 6           | 53                             |
| Gas Pipelines                                                     |                |         |           |             |                                |
| Underground Electrical Cables                                     | pg 84          |         | 1         | 10          | 30                             |