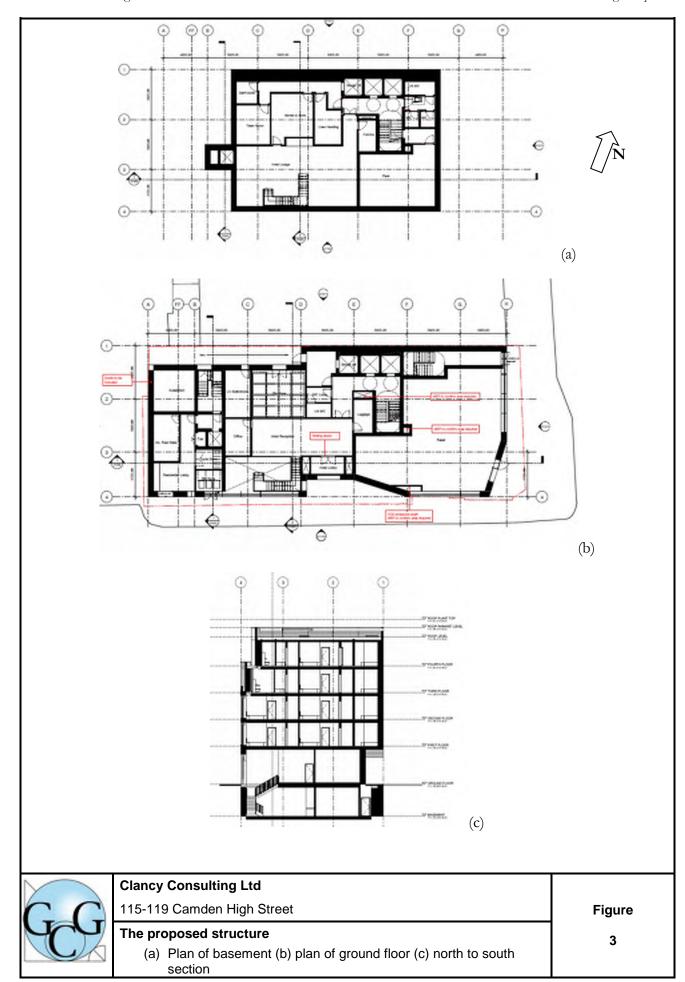

rs for analyses

| Stratum       | Level at top [mOD] | Undrained<br>Stiffness Eu<br>[MN/m²] | Drained Stiffness E' [MN/m²] |
|---------------|--------------------|--------------------------------------|------------------------------|
| Made Ground   | +29                | -                                    | 10                           |
| London Clay   | +27                | 10 +5.2z*                            | 7.5+3.9z*                    |
| Lambeth Group | -1                 | -                                    | 130+3.9z                     |
| Thanet Sand   | -26                | -                                    | 300                          |
| Chalk         | -31                |                                      |                              |

# **FIGURES**









|     | Clancy Consulting Ltd           |        |
|-----|---------------------------------|--------|
| GCG | 115-119 Camden High Street      | Figure |
|     | 121-123 Camden High Street      | 4      |
|     | Ground floor and basement plans |        |



|    | Clancy Consulting Ltd                                                         |        |
|----|-------------------------------------------------------------------------------|--------|
| CC | 115-119 Camden High Street                                                    | Figure |
| U  | Extract from The BGS Map                                                      | 5      |
|    | North London, England and Wales Sheet 256. Solid and Drift Geology 1: 50,000. |        |



| G | Clancy Consulting Ltd 115-119 Camden High Street