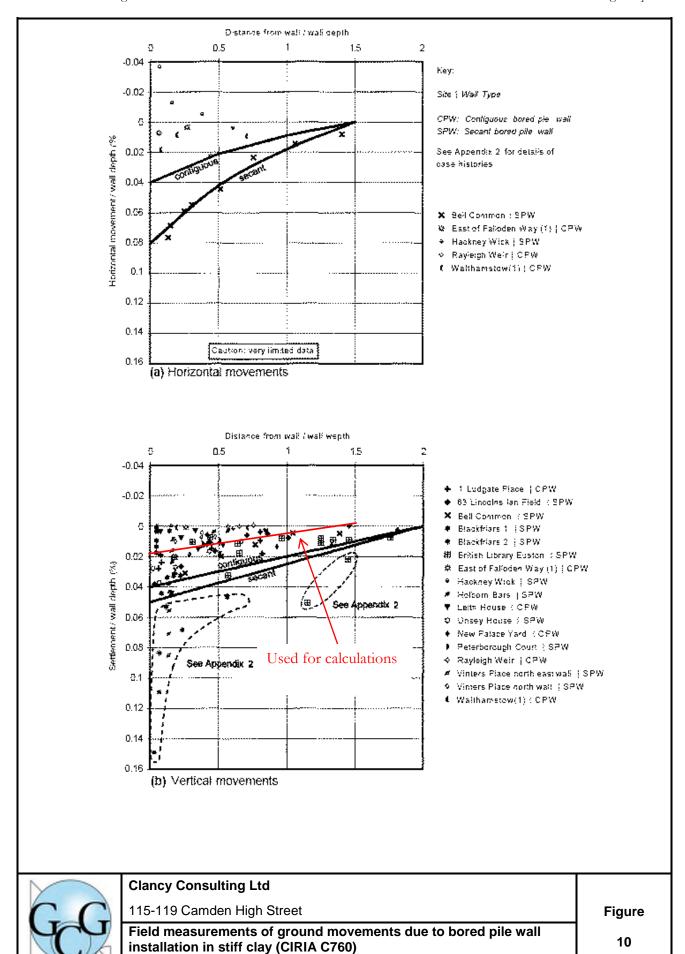

en High Street | Figure |
|---|--------------------------------------------------|--------|
|   | Location of record boreholes                     | 6      |



| Y |   |   | 1 |
|---|---|---|---|
|   | 1 | 1 | 1 |
|   |   | 1 | 7 |
|   | 1 | 4 |   |

| Clancy Consulting Ltd              |        |
|------------------------------------|--------|
| 115-119 Camden High Street         | Figure |
| Extract from Lost Rivers of London | 7      |







| Clancy Consulting Ltd                                                     |        |
|---------------------------------------------------------------------------|--------|
| 115-119 Camden High Street                                                | Figure |
| Estimated ground movements due to the demolition of the existing building | 9      |







| Clancy Consulting Ltd                               |        |
|-----------------------------------------------------|--------|
| 115-119 Camden High Street                          | Figure |
| Estimated ground movements at the end of excavation | 11     |



|    | Cla          |
|----|--------------|
| CC | 115          |
| 40 | Fiel<br>in f |

#### **Clancy Consulting Ltd**

115-119 Camden High Street

Field measurements of ground movements due to excavation in front of wall in stiff clay (CIRIA C760)

**Figure** 

12





| Category of<br>damage |             |