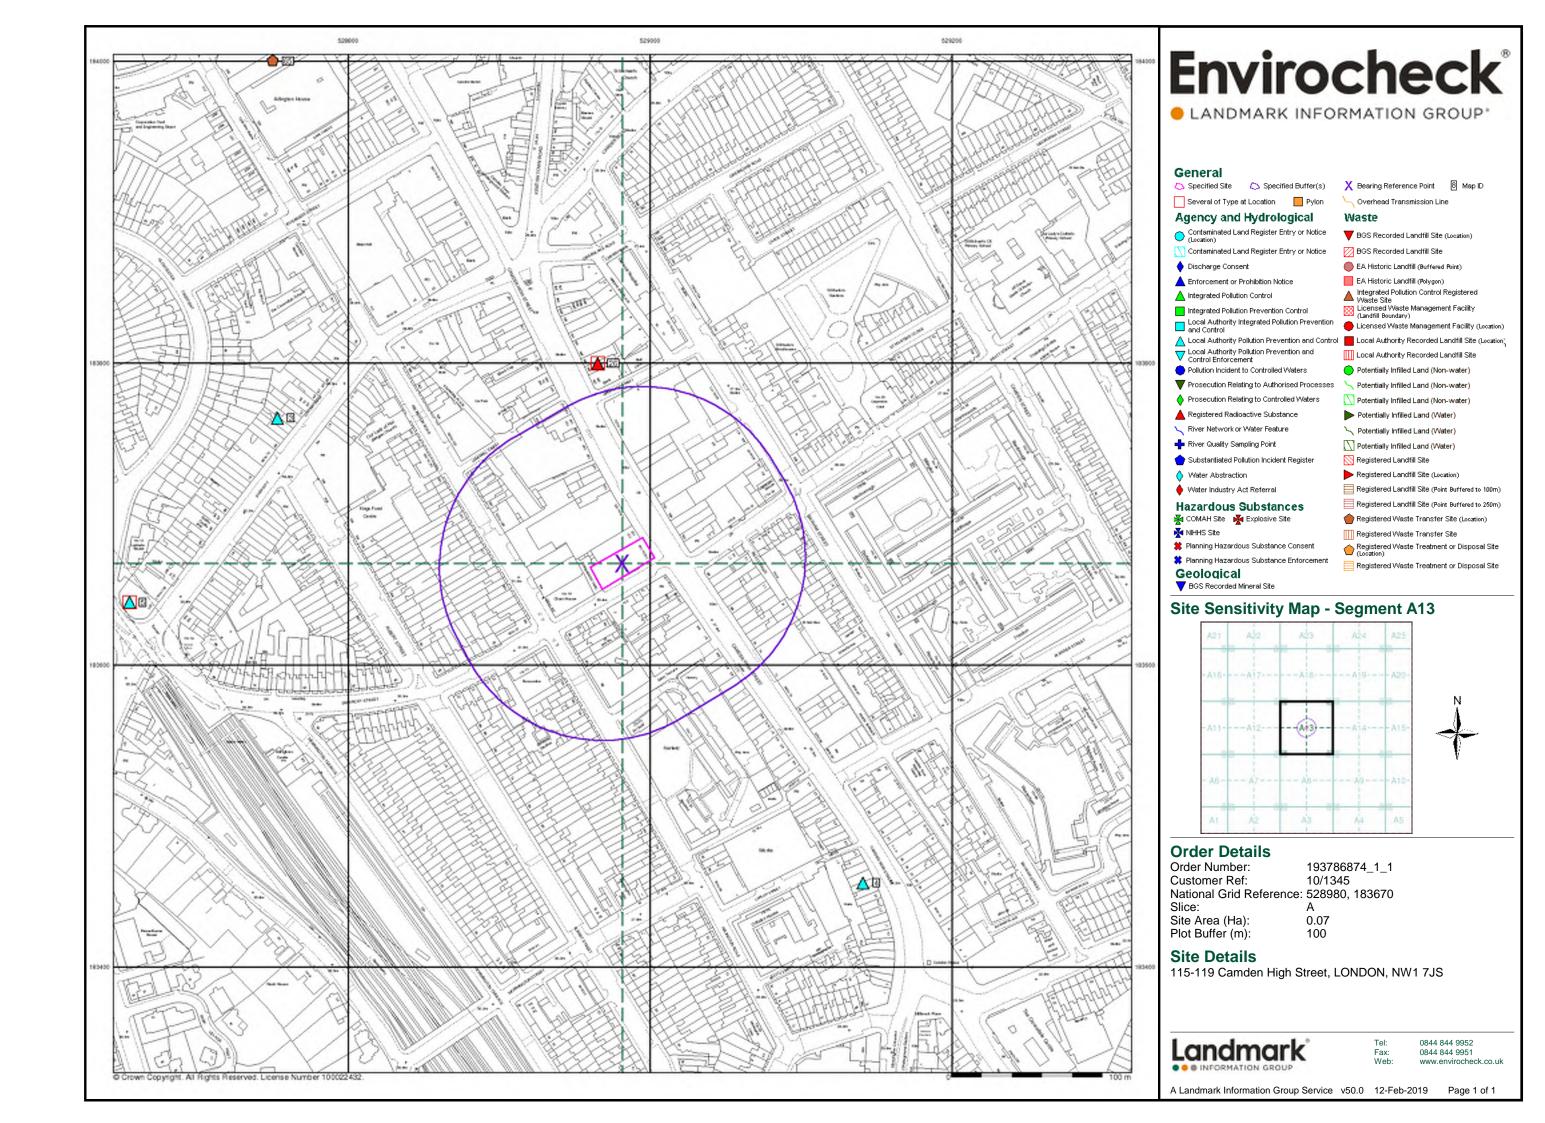

| Map<br>ID |                                                                                                                                                                     | Details                                                                                                                                                                                                                                                                                                                                                                                             | Quadrant<br>Reference<br>(Compass<br>Direction) | Estimated<br>Distance<br>From Site | Contact | NGR              |
|-----------|---------------------------------------------------------------------------------------------------------------------------------------------------------------------|-----------------------------------------------------------------------------------------------------------------------------------------------------------------------------------------------------------------------------------------------------------------------------------------------------------------------------------------------------------------------------------------------------|-------------------------------------------------|------------------------------------|---------|------------------|
| 1         | Discharge Consents Operator: Property Type: Location:                                                                                                               | The Jim Henson Studio SPORT, AMUSEMENT+RECREATION/GOLF CLUB/GYM/THEME PK/SPA 30 Oval Road, Camden Town, London, Nw1 7de                                                                                                                                                                                                                                                                             | A17SE<br>(NW)                                   | 528                                | 2       | 528600<br>184050 |
|           | Authority: Catchment Area: Reference: Permit Version: Effective Date: Issued Date: Revocation Date: Discharge Type: Discharge Environment: Receiving Water: Status: | Environment Agency, Thames Region Not Given CATM.2853 1 1st April 1997 1st April 1997 30th September 2005 Trade Discharges - Cooling Water Canal Guc - Paddington Arm Revoked (Water Resources Act 1991, Section 88 & Schedule 10 as amended by Environment Act 1995) Located by supplier to within 10m                                                                                             |                                                 |                                    |         |                  |
|           | ,                                                                                                                                                                   | • • • • • • • • • • • • • • • • • • • •                                                                                                                                                                                                                                                                                                                                                             |                                                 |                                    |         |                  |
| 1         | Operator: Property Type: Location: Authority: Catchment Area:                                                                                                       | Rushes Motion Control SPORT, AMUSEMENT+RECREATION/GOLF CLUB/GYM/THEME PK/SPA 30 Oval Road, Camden Town, London, Nw1 7de Environment Agency, Thames Region Not Given                                                                                                                                                                                                                                 | A17SE<br>(NW)                                   | 528                                | 2       | 528600<br>184050 |
|           | Reference: Permit Version: Effective Date: Issued Date: Revocation Date: Discharge Type: Discharge                                                                  | Cntm.1566 1 1st September 1994 1st September 1994 1st October 1996 Trade Discharges - Cooling Water Freshwater Stream/River                                                                                                                                                                                                                                                                         |                                                 |                                    |         |                  |
|           | Environment: Receiving Water: Status: Positional Accuracy:                                                                                                          | Guc - Paddington Arm Lapsed (under Environment Act 1995, Schedule 23) Located by supplier to within 100m                                                                                                                                                                                                                                                                                            |                                                 |                                    |         |                  |
|           | Discharge Consents                                                                                                                                                  | 3                                                                                                                                                                                                                                                                                                                                                                                                   |                                                 |                                    |         |                  |
| 2         |                                                                                                                                                                     | National Grid Company Plc. SUB-STATION/ELECTRICITY/GAS/AIR CONDITIONING SUPPLY Fitzroy Bridge Outlet, Primrosehill, Camden, London Environment Agency, Thames Region Not Given CTMR.0387 1 28th March 1980 28th March 1980 Not Supplied Trade Discharges - Cooling Water Canal  Grand Unioncanal Transferred from Rivers (Prevention of Pollution) Act 1951-1961 Located by supplier to within 100m | A12NE<br>(W)                                    | 653                                | 2       | 528360<br>183920 |
| 3         | Name:<br>Location:<br>Authority:<br>Permit Reference:<br>Dated:<br>Process Type:<br>Description:<br>Status:                                                         | Paradise Cleaners Ltd 58 Parkway, London, Nw1 7ah London Borough of Camden, Pollution Projects Team PPC/DC39 12th January 2007 Local Authority Pollution Prevention and Control PG6/46 Dry cleaning Permitted Located by supplier to within 10m                                                                                                                                                     | A13NW<br>(W)                                    | 230                                | 3       | 528753<br>183762 |
|           | Local Authority Poll                                                                                                                                                | ution Prevention and Controls                                                                                                                                                                                                                                                                                                                                                                       |                                                 |                                    |         |                  |
| 4         | Name: Location: Authority: Permit Reference: Dated: Process Type: Description: Status:                                                                              | Camden Dry Cleaners 27 Camden High Street, London, Nw1 7je London Borough of Camden, Pollution Projects Team PPC/DC22 25th January 2007 Local Authority Pollution Prevention and Control PG6/46 Dry cleaning Permitted Located by supplier to within 10m                                                                                                                                            | A13SE<br>(SE)                                   | 258                                | 3       | 529141<br>183454 |