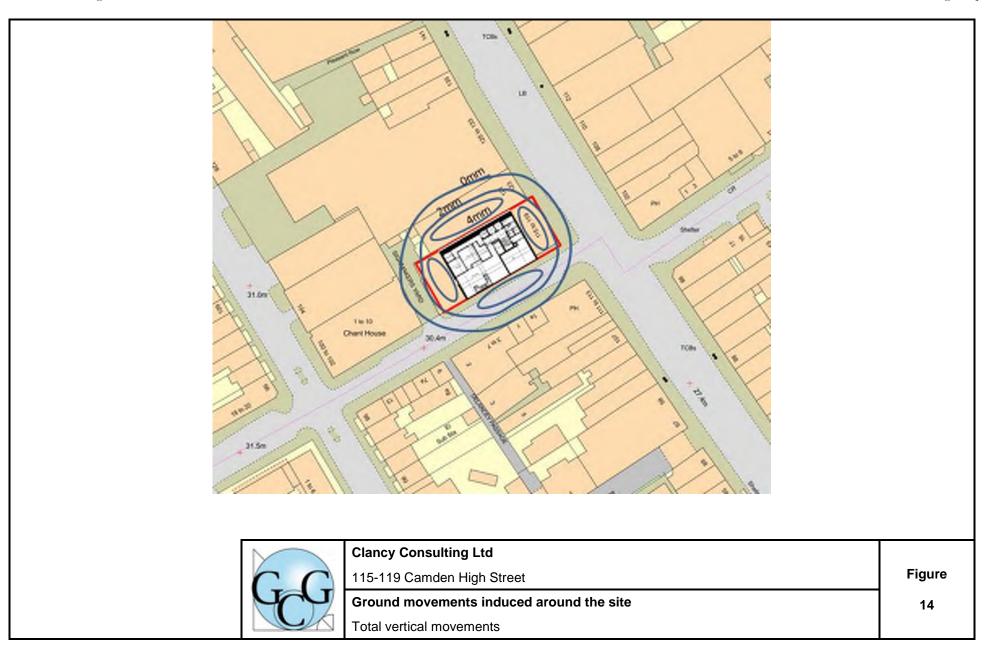

---------------------------------------------------------------------------|--------|
| 115-119 Camden High Street                                                | Figure |
| Estimated ground movements due to the demolition of the existing building | 9      |







| Clancy Consulting Ltd                               |        |
|-----------------------------------------------------|--------|
| 115-119 Camden High Street                          | Figure |
| Estimated ground movements at the end of excavation | 11     |



|    | Cla          |
|----|--------------|
| CC | 115          |
| 40 | Fiel<br>in f |

#### **Clancy Consulting Ltd**

115-119 Camden High Street

Field measurements of ground movements due to excavation in front of wall in stiff clay (CIRIA C760)

**Figure** 

12





| Category of<br>damage |             |                                                                                                                                                                                                                                                                                                          |                                                     | Limiting<br>tensile strain<br>s <sub>lim</sub> (per cent) |  |
|-----------------------|-------------|----------------------------------------------------------------------------------------------------------------------------------------------------------------------------------------------------------------------------------------------------------------------------------------------------------|----