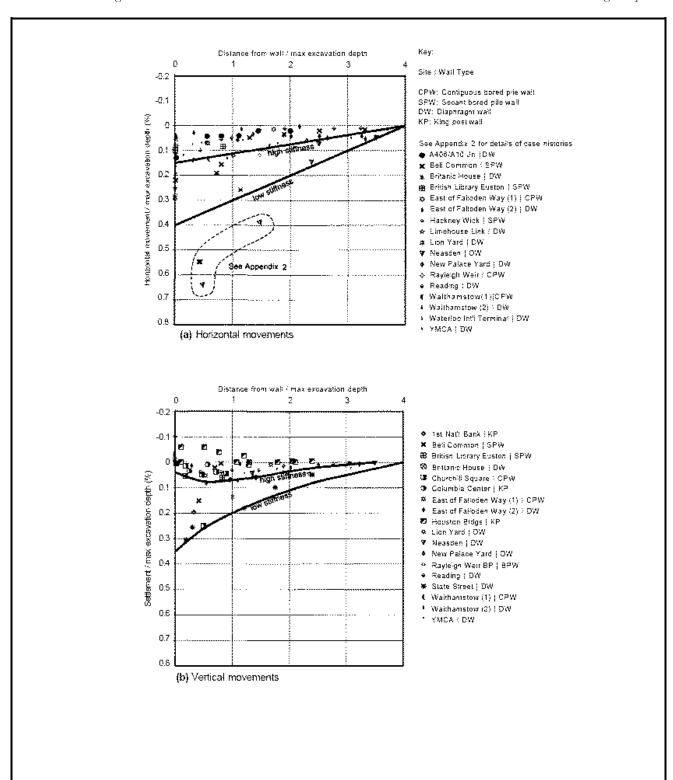

ting Ltd              |        |
|------------------------------------|--------|
| 115-119 Camden High Street         | Figure |
| Extract from Lost Rivers of London | 7      |







| Clancy Consulting Ltd                                                     |        |
|---------------------------------------------------------------------------|--------|
| 115-119 Camden High Street                                                | Figure |
| Estimated ground movements due to the demolition of the existing building | 9      |







| Clancy Consulting Ltd                               |        |
|-----------------------------------------------------|--------|
| 115-119 Camden High Street                          | Figure |
| Estimated ground movements at the end of excavation | 11     |



|    | Cla          |
|----|--------------|
| CC | 115          |
| 40 | Fiel<br>in f |

#### **Clancy Consulting Ltd**

115-119 Camden High Street

Field measurements of ground movements due to excavation in front of wall in stiff clay (CIRIA C760)

**Figure** 

12





| Category of<br>damage |             |                                                                                                                                                                                                                                                                                                          |                                                     | Limiting<br>tensile strain<br>s <sub>lim</sub> (per cent) |  |
|-----------------------|-------------|-------------------------------