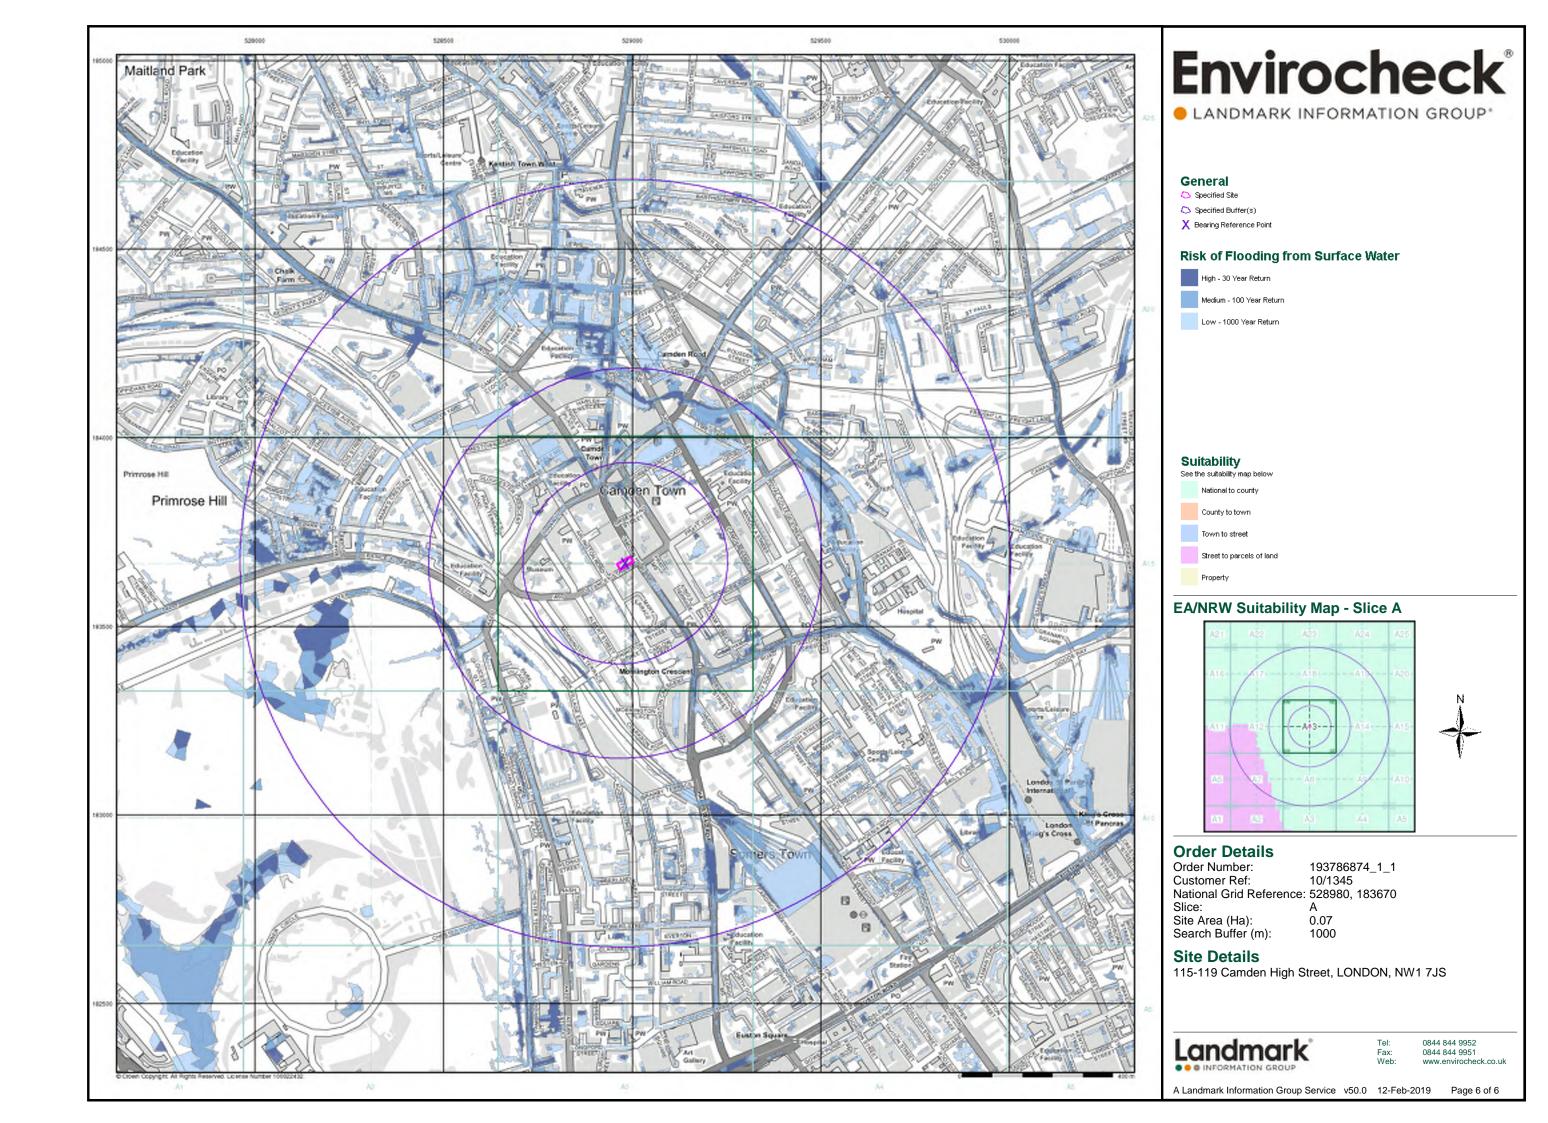

Report Version v53.0

| Data Type                                                     | Page<br>Number | On Site | 0 to 250m | 251 to 500m | 501 to 1000m<br>(*up to 2000m) |
|---------------------------------------------------------------|----------------|---------|-----------|-------------|--------------------------------|
| Agency & Hydrological                                         |                |         |           |             |                                |
| BGS Groundwater Flooding Susceptibility                       |                |         |           |             | n/a                            |
| Contaminated Land Register Entries and Notices                |                |         |           |             |                                |
| Discharge Consents                                            | pg 1           |         |           |             | 3                              |
| Prosecutions Relating to Controlled Waters                    |                |         | n/a       | n/a         | n/a                            |
| Enforcement and Prohibition Notices                           |                |         |           |             |                                |
| Integrated Pollution Controls                                 |                |         |           |             |                                |
| Integrated Pollution Prevention And Control                   |                |         |           |             |                                |
| Local Authority Integrated Pollution Prevention And Control   |                |         |           |             |                                |
| Local Authority Pollution Prevention and Controls             | pg 1           |         | 1         | 3           | 16                             |
| Local Authority Pollution Prevention and Control Enforcements |                |         |           |             |                                |
| Nearest Surface Water Feature                                 | pg 4           |         |           | Yes         |                                |
| Pollution Incidents to Controlled Waters                      | pg 4           |         |           |             | 4                              |
| Prosecutions Relating to Authorised Processes                 | pg 5           |         |           |             | 1                              |
| Registered Radioactive Substances                             | pg 5           |         | 2         | 5           | 17                             |
| River Quality                                                 | pg 9           |         |           | 2           |                                |
| River Quality Biology Sampling Points                         |                |         |           |             |                                |
| River Quality Chemistry Sampling Points                       |                |         |           |             |                                |
| Substantiated Pollution Incident Register                     | pg 9           |         |           |             | 1                              |
| Water Abstractions                                            | pg 9           |         |           |             | 9 (*30)                        |
| Water Industry Act Referrals                                  |                |         |           |             |                                |
| Groundwater Vulnerability                                     | pg 19          | Yes     | n/a       | n/a         | n/a                            |
| Drift Deposits                                                |                |         | n/a       | n/a         | n/a                            |
| Bedrock Aquifer Designations                                  | pg 19          | Yes     | n/a       | n/a         | n/a                            |
| Superficial Aquifer Designations                              |                |         | n/a       | n/a         | n/a                            |
| Source Protection Zones                                       |                |         |           |             |                                |
| Extreme Flooding from Rivers or Sea without Defences          |                |         |           | n/a         | n/a                            |
| Flooding from Rivers or Sea without Defences                  |                |         |           | n/a         | n/a                            |
| Areas Benefiting from Flood Defences                          |                |         |           | n/a         | n/a                            |
| Flood Water Storage Areas                                     |                |         |           | n/a         | n/a                            |
| Flood Defences                                                |                |         |           | n/a         | n/a                            |
| OS Water Network Lines                                        | pg 19          |         |           | 5           | 7                              |