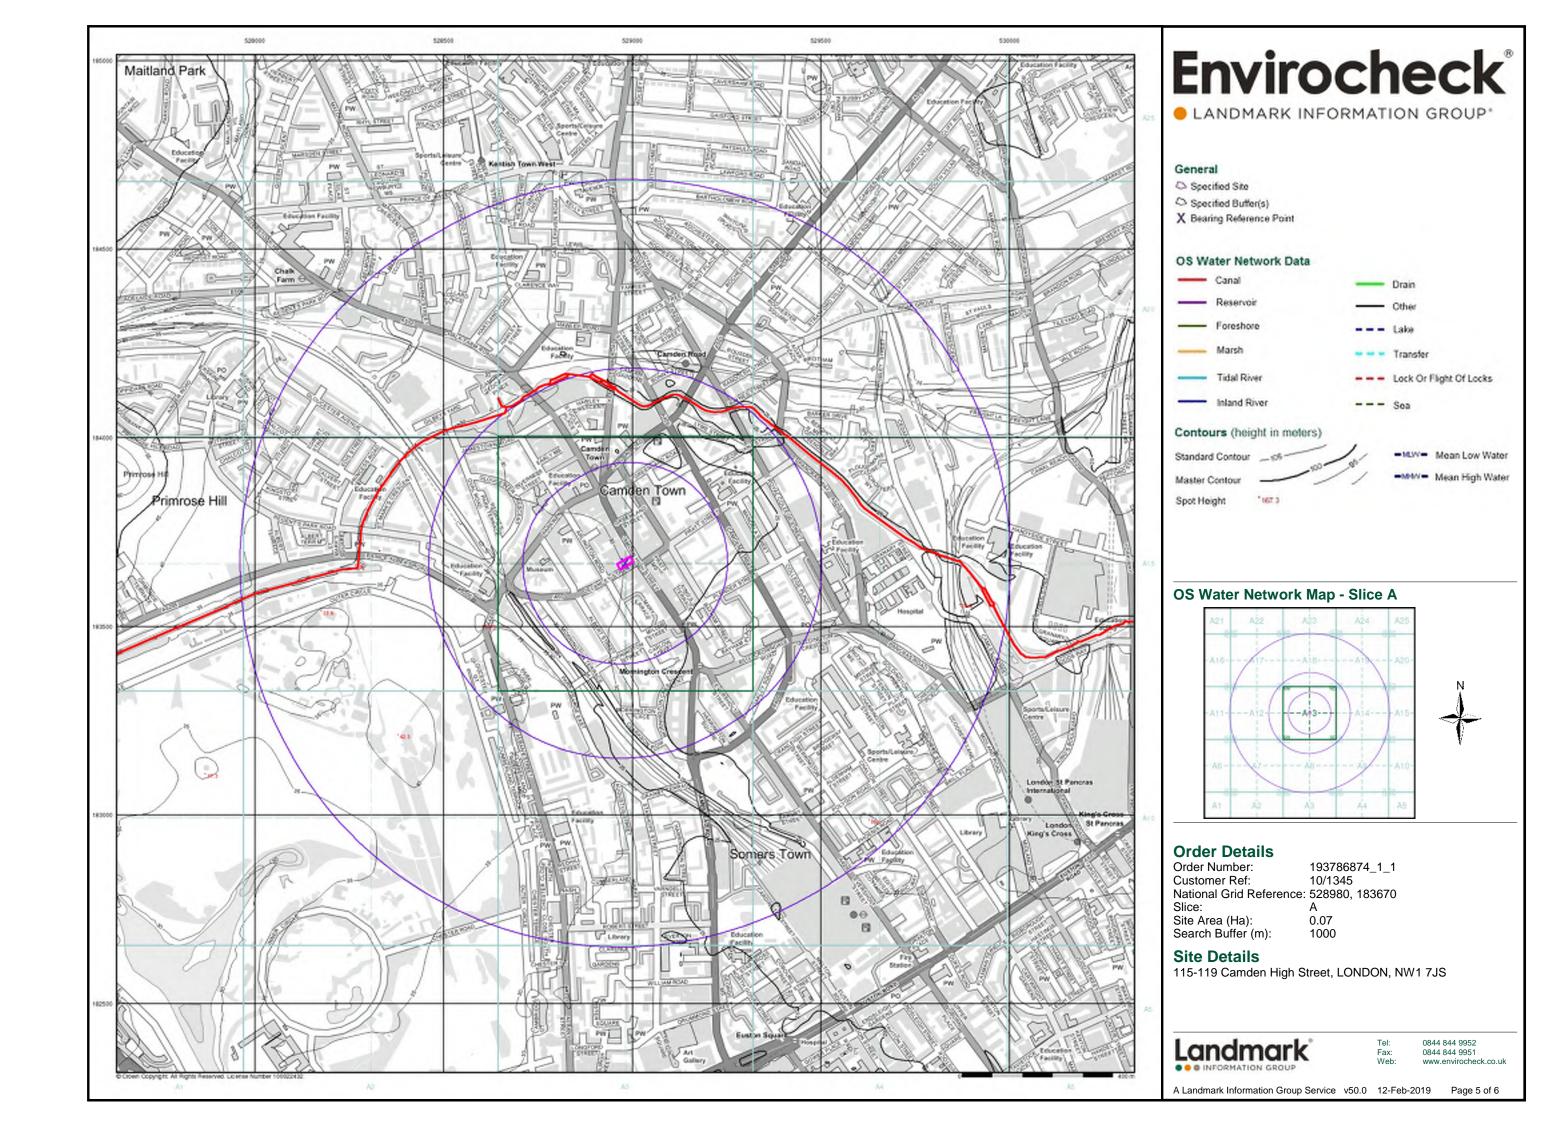

#### Agency and Hydrological (Boreholes)

BGS Borehole Depth 0 - 10m

BGS Borehole Depth 10 - 30m

BGS Borehole Depth 30m +

Confidential

Other

For Borehole information please refer to the Borehole .csv file which accompanied this slice.

A copy of the BGS Borehole Ordering Form is available to download from the Support section of www.envirocheck.co.uk.

#### **Borehole Map - Slice A**

#### **Order Details**

Order Number: 193786874\_1\_1 Customer Ref: 10/1345 National Grid Reference: 528980, 183670

Slice:

Site Area (Ha): 0.07 Search Buffer (m): 1000

#### **Site Details**

115-119 Camden High Street, LONDON, NW1 7JS

Landmark\*

Tel: 0844 844 9952 Fax: 0844 844 9951 Web: www.envirocheck

A Landmark Information Group Service v50.0 12-Feb-2019 Page 4 of 6