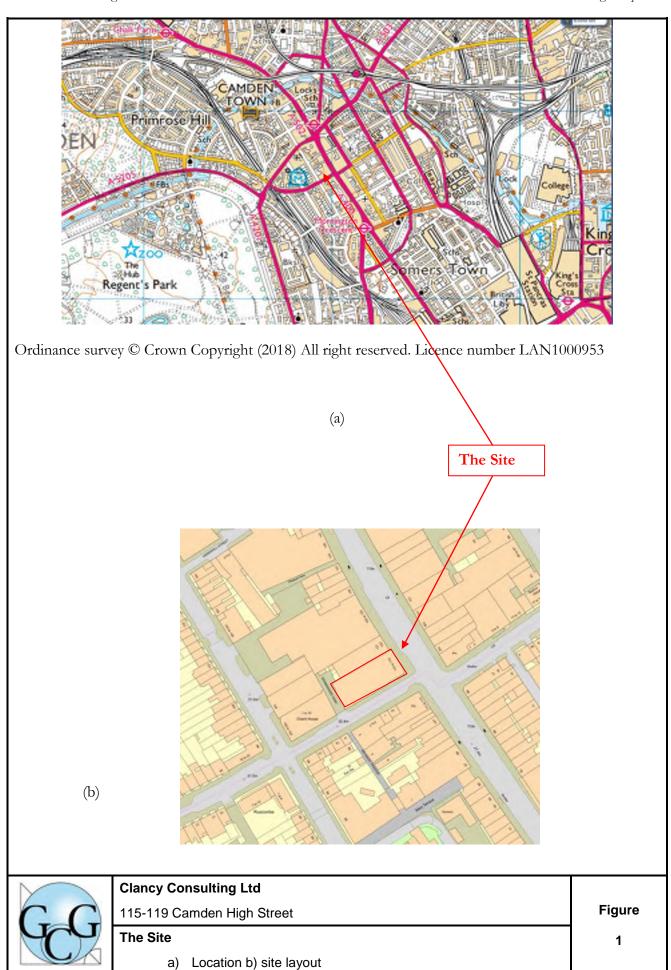

#### **Site Details**

115-119 Camden High Street, LONDON, NW1 7JS

Landmark

0844 844 9952

A Landmark Information Group Service v50.0 12-Feb-2019 Page 2 of 6

0844 844 9952

#### **Site Details**

115-119 Camden High Street, LONDON, NW1 7JS

Landmark\*

Tel: 0844 844 9952 Fax: 0844 844 9951 Web: www.envirocheck

A Landmark Information Group Service v50.0 12-Feb-2019 Page 4 of 6

#### **Site Details:**

115-119 Camden High Street LONDON NW1 7JS