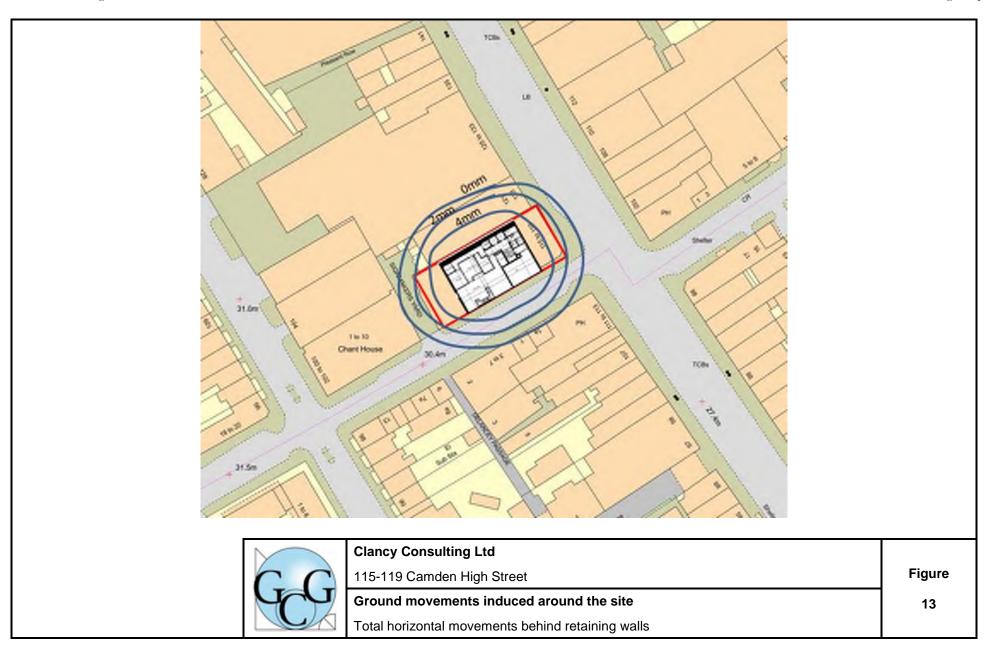

|---------------------------------------------------------------------------|--------|
| 115-119 Camden High Street                                                | Figure |
| Estimated ground movements due to the demolition of the existing building | 9      |







| Clancy Consulting Ltd                               |        |
|-----------------------------------------------------|--------|
| 115-119 Camden High Street                          | Figure |
| Estimated ground movements at the end of excavation | 11     |



|    | Cla          |
|----|--------------|
| CC | 115          |
| 40 | Fiel<br>in f |

#### **Clancy Consulting Ltd**

115-119 Camden High Street

Field measurements of ground movements due to excavation in front of wall in stiff clay (CIRIA C760)

**Figure** 

12





| Category of<br>damage |             |                                                                                                                                                                                                                                                                                                          |                                                     | Limiting<br>tensile strain<br>s <sub>lim</sub> (per cent) |  |
|-----------------------|-------------|----------------------------------------------------------------------------------------------------------------------------------------------------------------------------------------------------------------------------------------------------------------------------------------------------------|--