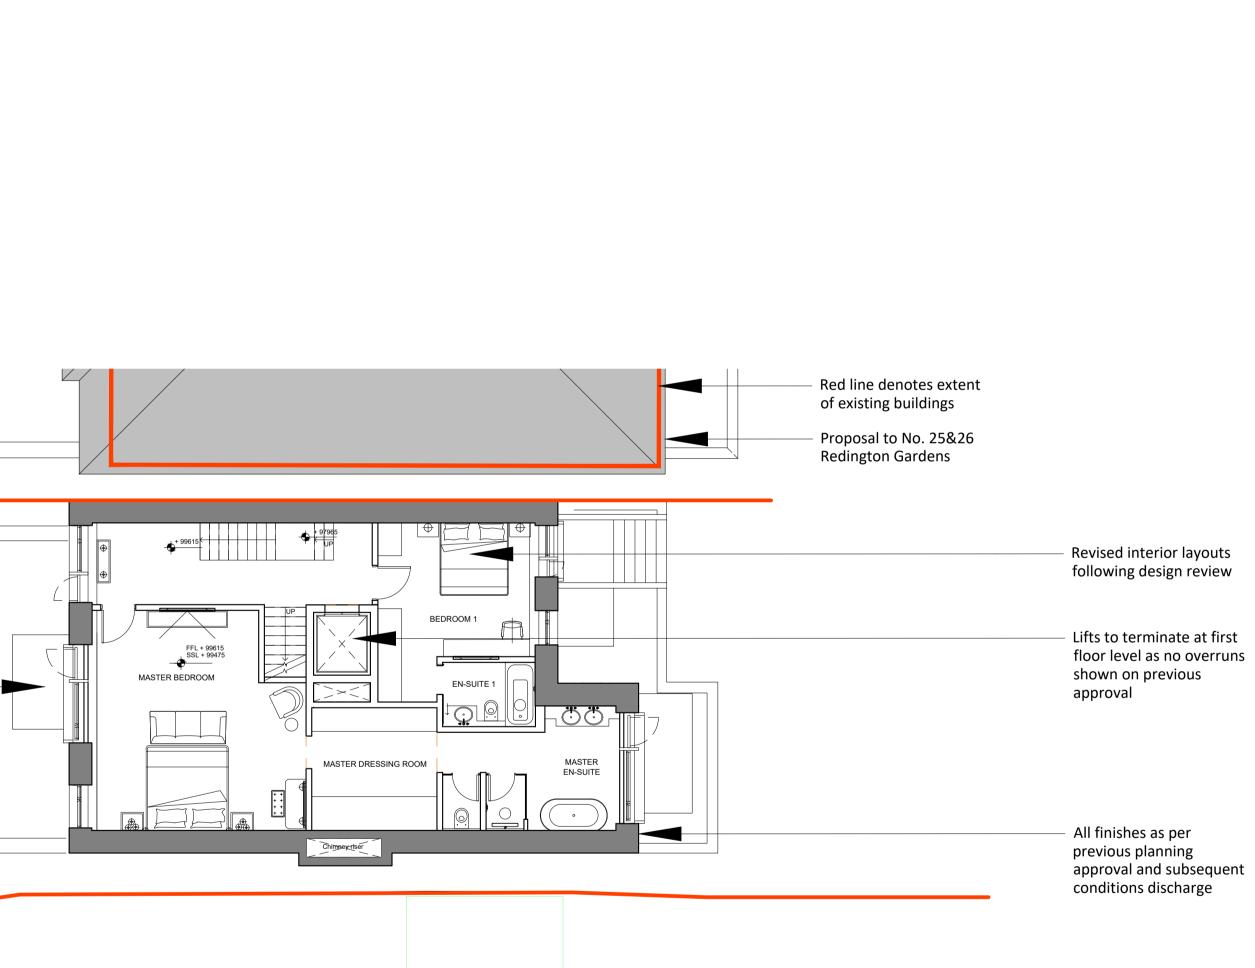

Site boundary line

Introduction of Rooflight to Kitchen/ Dining space to draw natural light into the plan

Scale 1: 200 @ A3

Notes:

1. This drawing replaces drawing A103

10m 0 2 5 1:100 For Planning By Date Rev. Description. CB 04.06.19 P 1 For Planning ----Client Cogress Ltd Project 24-26 Redington Gardens Title No.24 Proposed First Floor Plan Drawing No. Rev.

A103 P**1** Scale 1:100 @ A1 1:200 @ A3 Project No. Drawn Checked Date 020 СВ СВ 10.05.2019 Do not scale from this drawing. All dimensions should be checked and confirmed on site before the commencement of