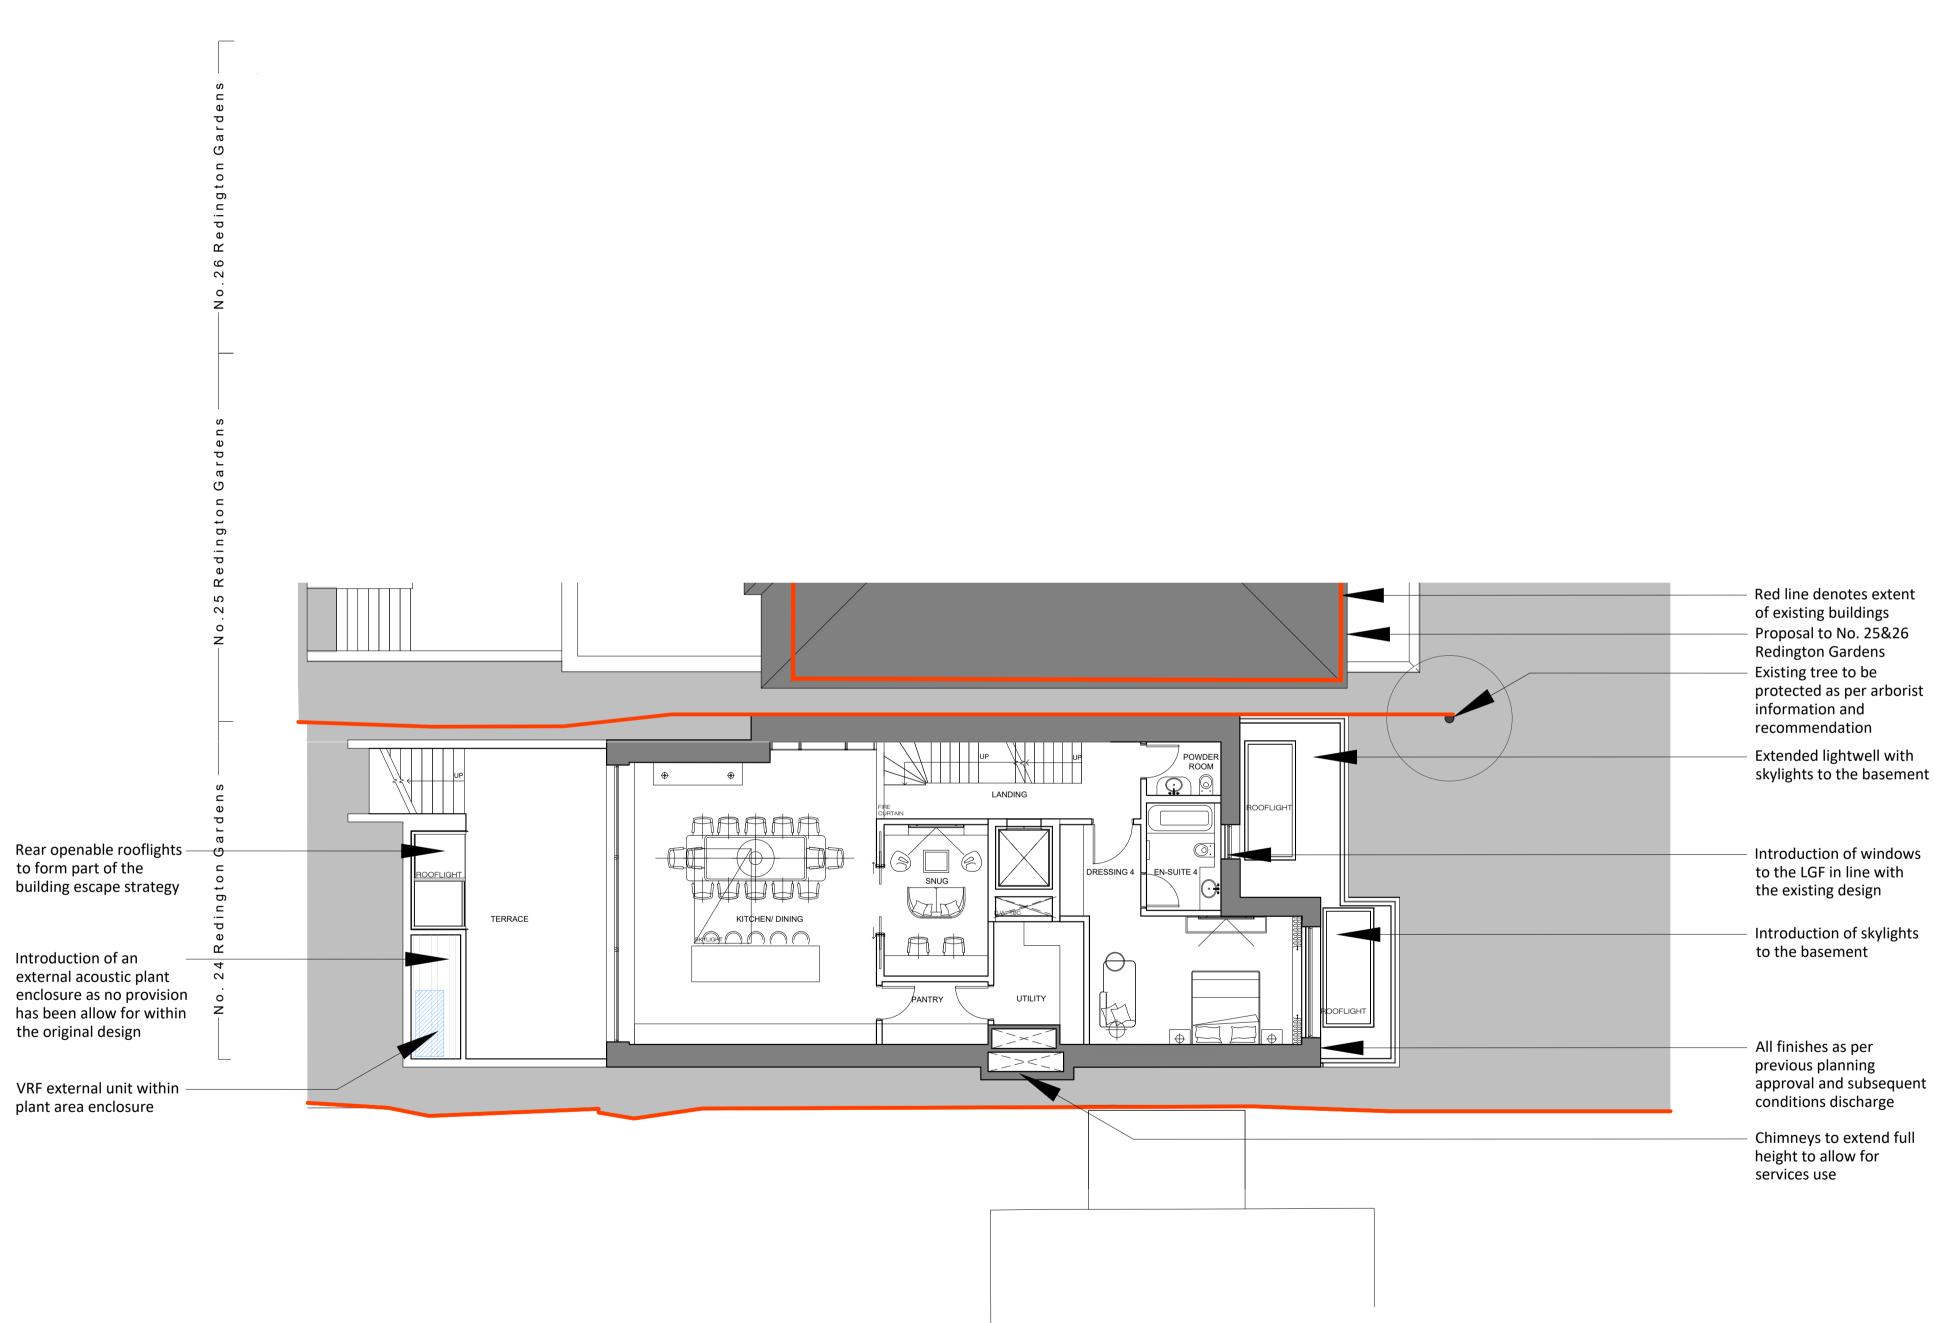

Proposed Upper Ground Floor Plan

Scale 1: 200 @ A3

Notes:

1. This drawing replaces drawing A102

All finishes as per previous planning approval and subsequent conditions discharge

| For Plan                                 | •       |         |          |                  |
|------------------------------------------|---------|---------|----------|------------------|
| Rev. Description<br>P 1 For Planni       |         |         | Ву<br>СВ | Date<br>04.06.19 |
|                                          |         |         |          |                  |
| Client                                   |         |         |          |                  |
| Cogress                                  | Ltd     |         |          |                  |
| Project<br>24-26 Re                      | edingto | n Garde | ens      |                  |
| Project                                  | roposec | l Upper |          |                  |
| Project<br>24-26 Re<br>Title<br>No.24 Pr | roposec | l Upper |          | ·                |

Do not scale from this drawing. All dimensions should be checked and confirmed on site before the commencement of work. All discrepancies must be reported. Subcontractors must verify all dimensions on site before making a shop drawing or commencing manufacturing. This drawing is subject to copyright. ©