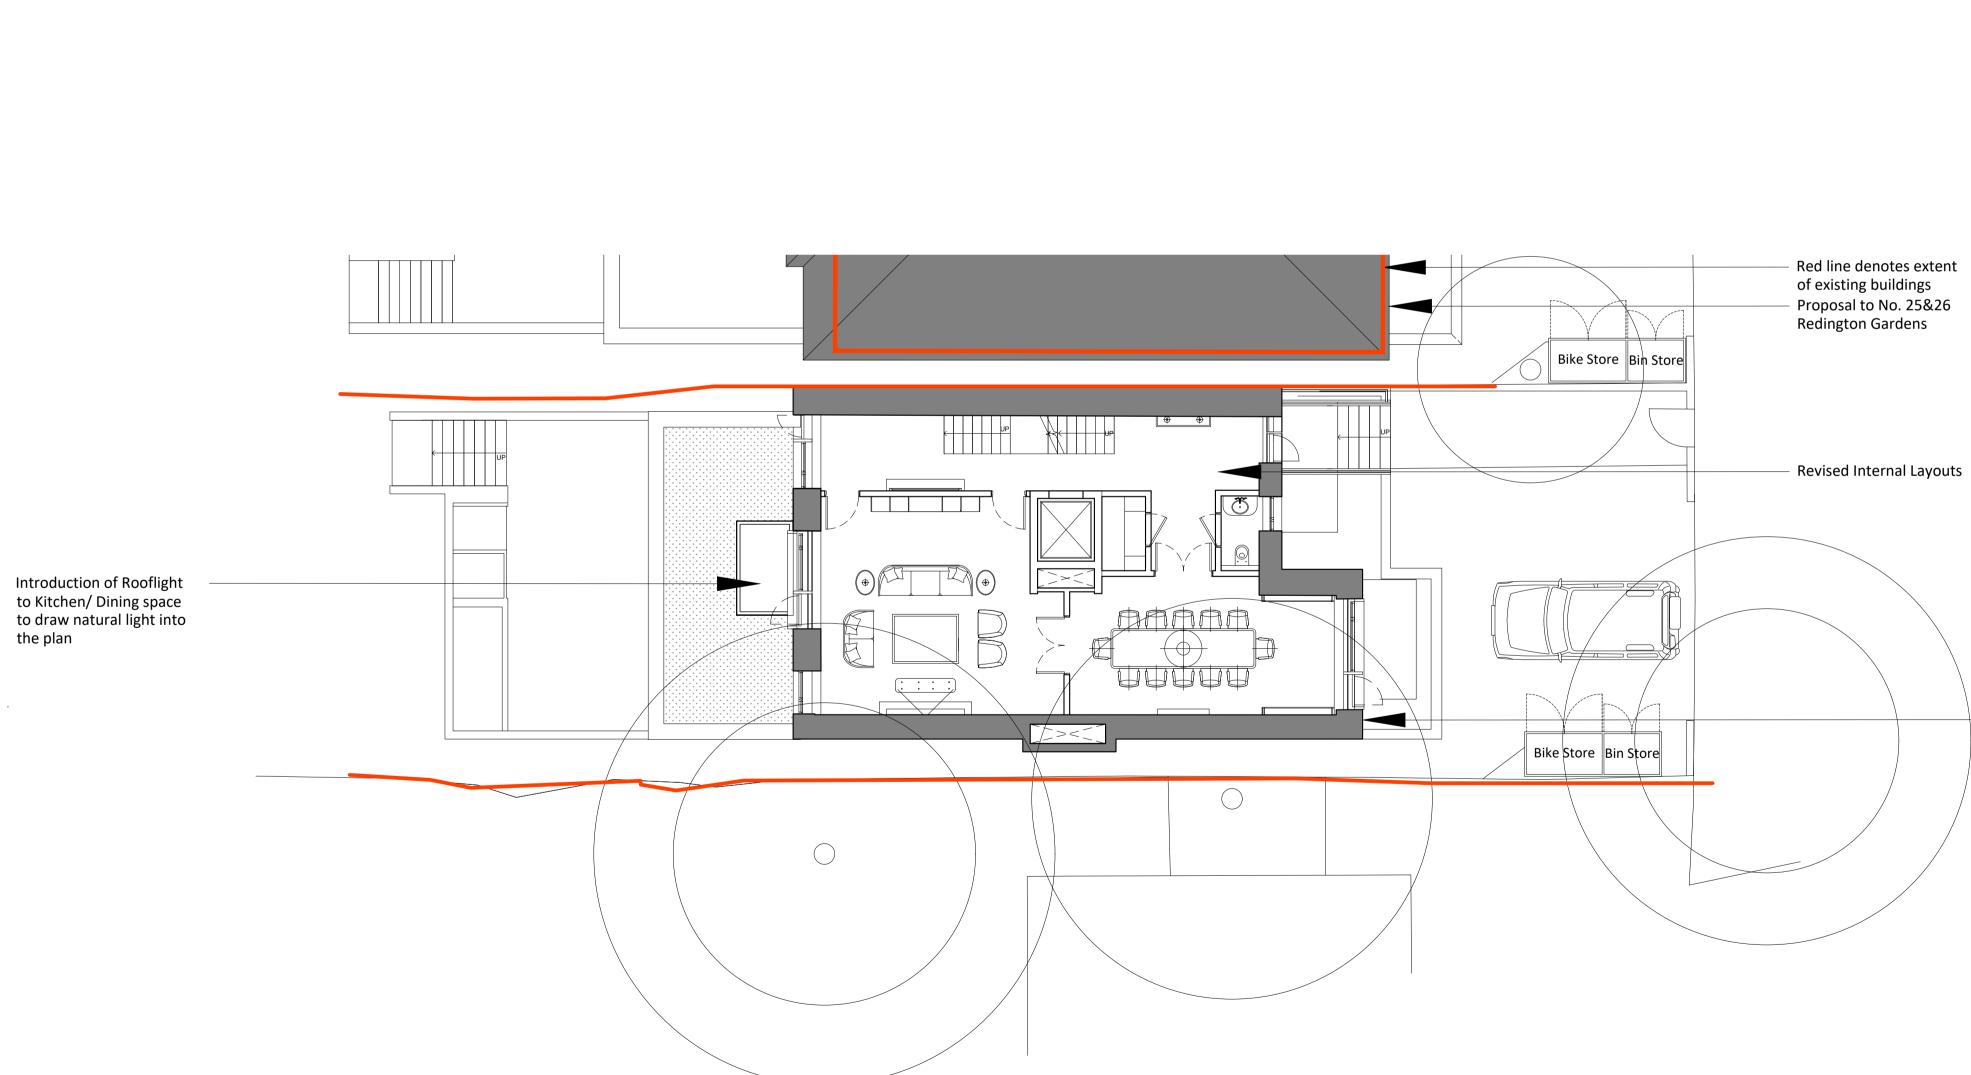

Site boundary line

Introduction of Rooflight to Kitchen/ Dining space to draw natural light into the plan

Scale 1: 200 @ A3

Notes:

1. This drawing replaces drawing A103

10m 0 2 5 1:100 For Planning By Date Rev. Description. CB 04.06.19 P 1 For Planning ----Client Cogress Ltd Project 24-26 Redington Gardens Title No.24 Proposed First Floor Plan Drawing No. Rev.