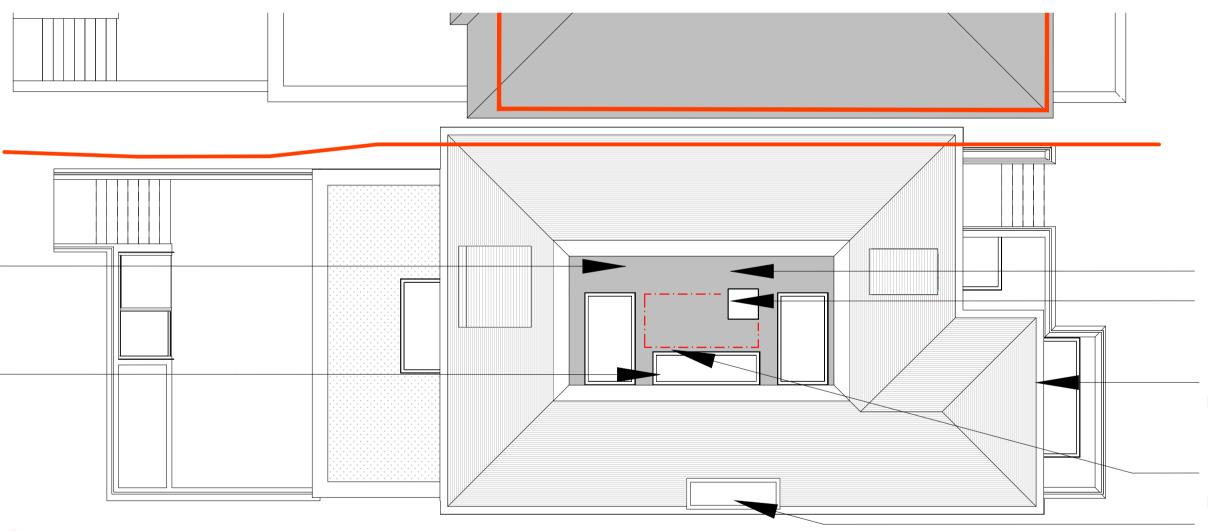

Introduction of Rooflight to roof level above second floor bedrooms, landings and ensuites

Proposed Roof Floor Plan

Scale 1: 200 @ A3

Lift over run not visible

Access hatch for roof maintenance above lift over-run

All finishes as per previous planning approval and subsequent conditions discharge

Fall Safe - Cable protection system. Hidden behind parapet.

Chimney to contain services ducting to expel above roof level while maintaining hidden within chimney