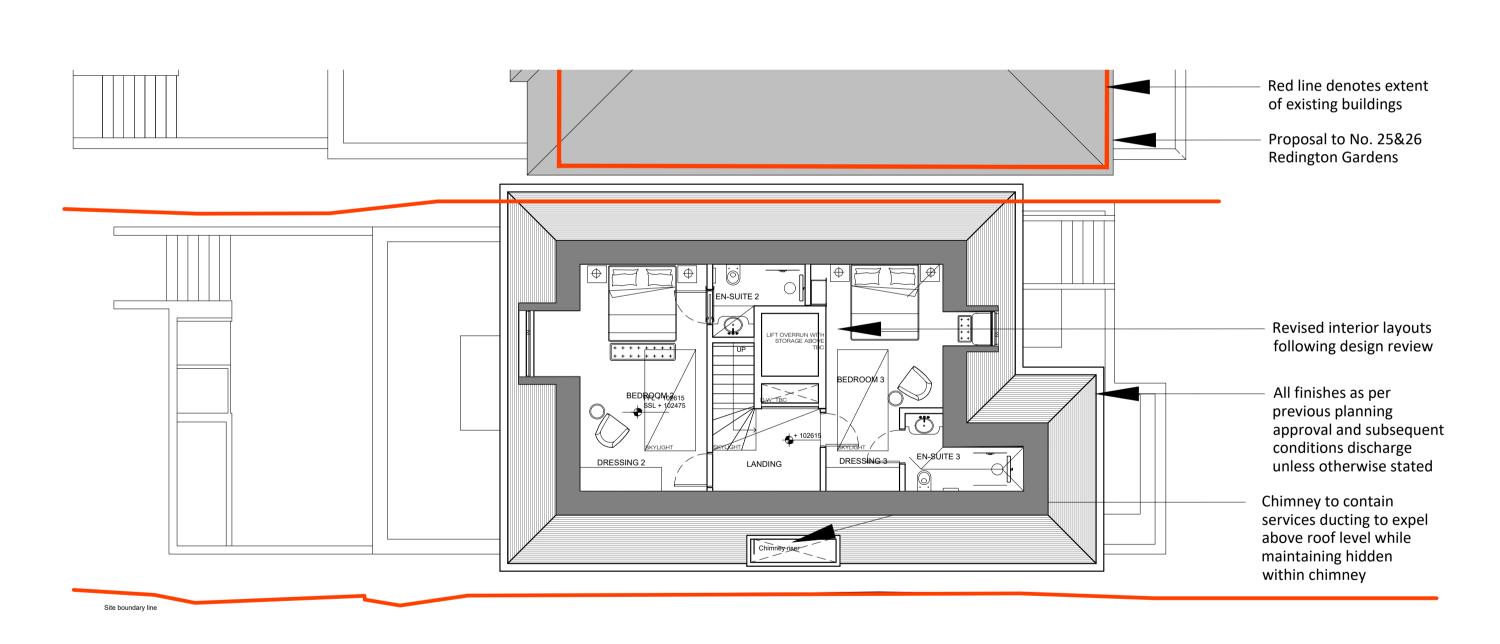

— No. 24 Redington Gardens — \_\_\_\_\_ No.25 Redington Gardens \_\_\_\_\_ No.26 Redington Gard

Scale 1: 200 @ A3

Notes:

1. This drawing replaces drawing A104

Removal of green roof due to insufficient build-up within previously approved plans

Introduction of Rooflight to roof level above second floor bedrooms, landings and ensuites

Proposed Roof Floor Plan

Scale 1: 200 @ A3

Lift over run not visible

Access hatch for roof maintenance above lift over-run

All finishes as per previous planning approval and subsequent conditions discharge

Fall Safe - Cable protection system. Hidden behind parapet.

Chimney to contain services ducting to expel above roof level while maintaining hidden within chimney