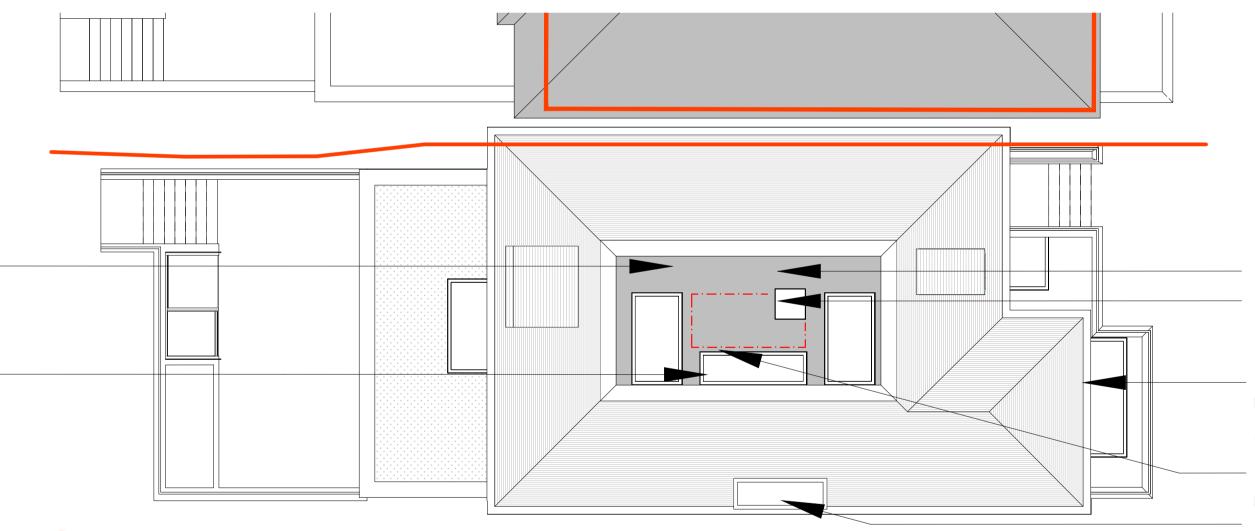

Introduction of Rooflight to roof level above second floor bedrooms, landings and ensuites

Proposed Roof Floor Plan

Scale 1: 200 @ A3

Lift over run not visible

Access hatch for roof maintenance above lift over-run

All finishes as per previous planning approval and subsequent conditions discharge

Fall Safe - Cable protection system. Hidden behind parapet.

Chimney to contain services ducting to expel above roof level while maintaining hidden within chimney