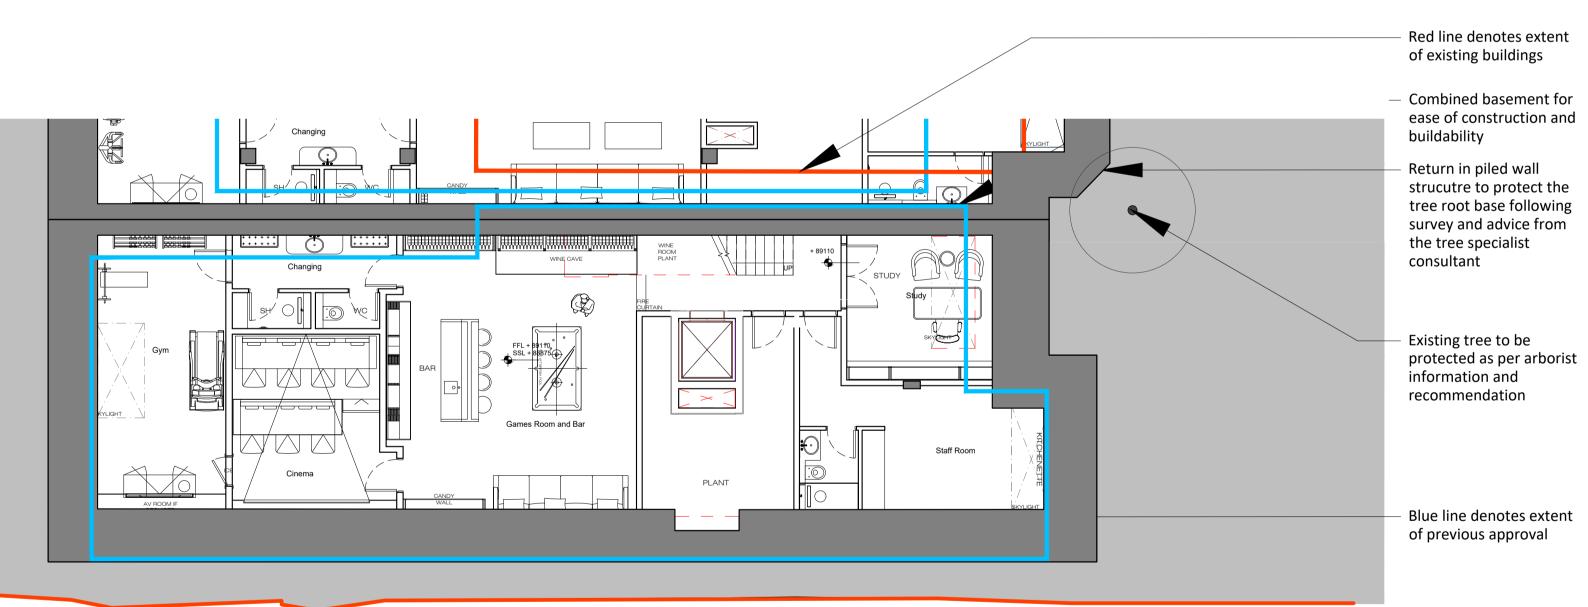

Proposed Basement Plan

Scale 1: 200 @ A3

Notes:

1. This drawing replaces drawing A100

0 10m 2 5 1:100 For Planning By Date Rev. Description. CB 04.06.19 P 1 For Planning ----Client Cogress Ltd Project 24-26 Redington Gardens Title No.24 Proposed Basement Plan

Drawing No. Rev. A100 P**1 Scale** 1:100 @ A1 1:200 @ A3 Project No. Drawn Checked Date 020 СВ СВ 10.05.2019 Do not scale from this drawing. All dimensions should be checked and confirmed on site before the commencement of

work. All discrepancies must be reported. Subcontractors must verify all dimensions on site before making a shop drawing or commencing manufacturing. This drawing is subject to copyright. ©

Scale 1: 200 @ A3