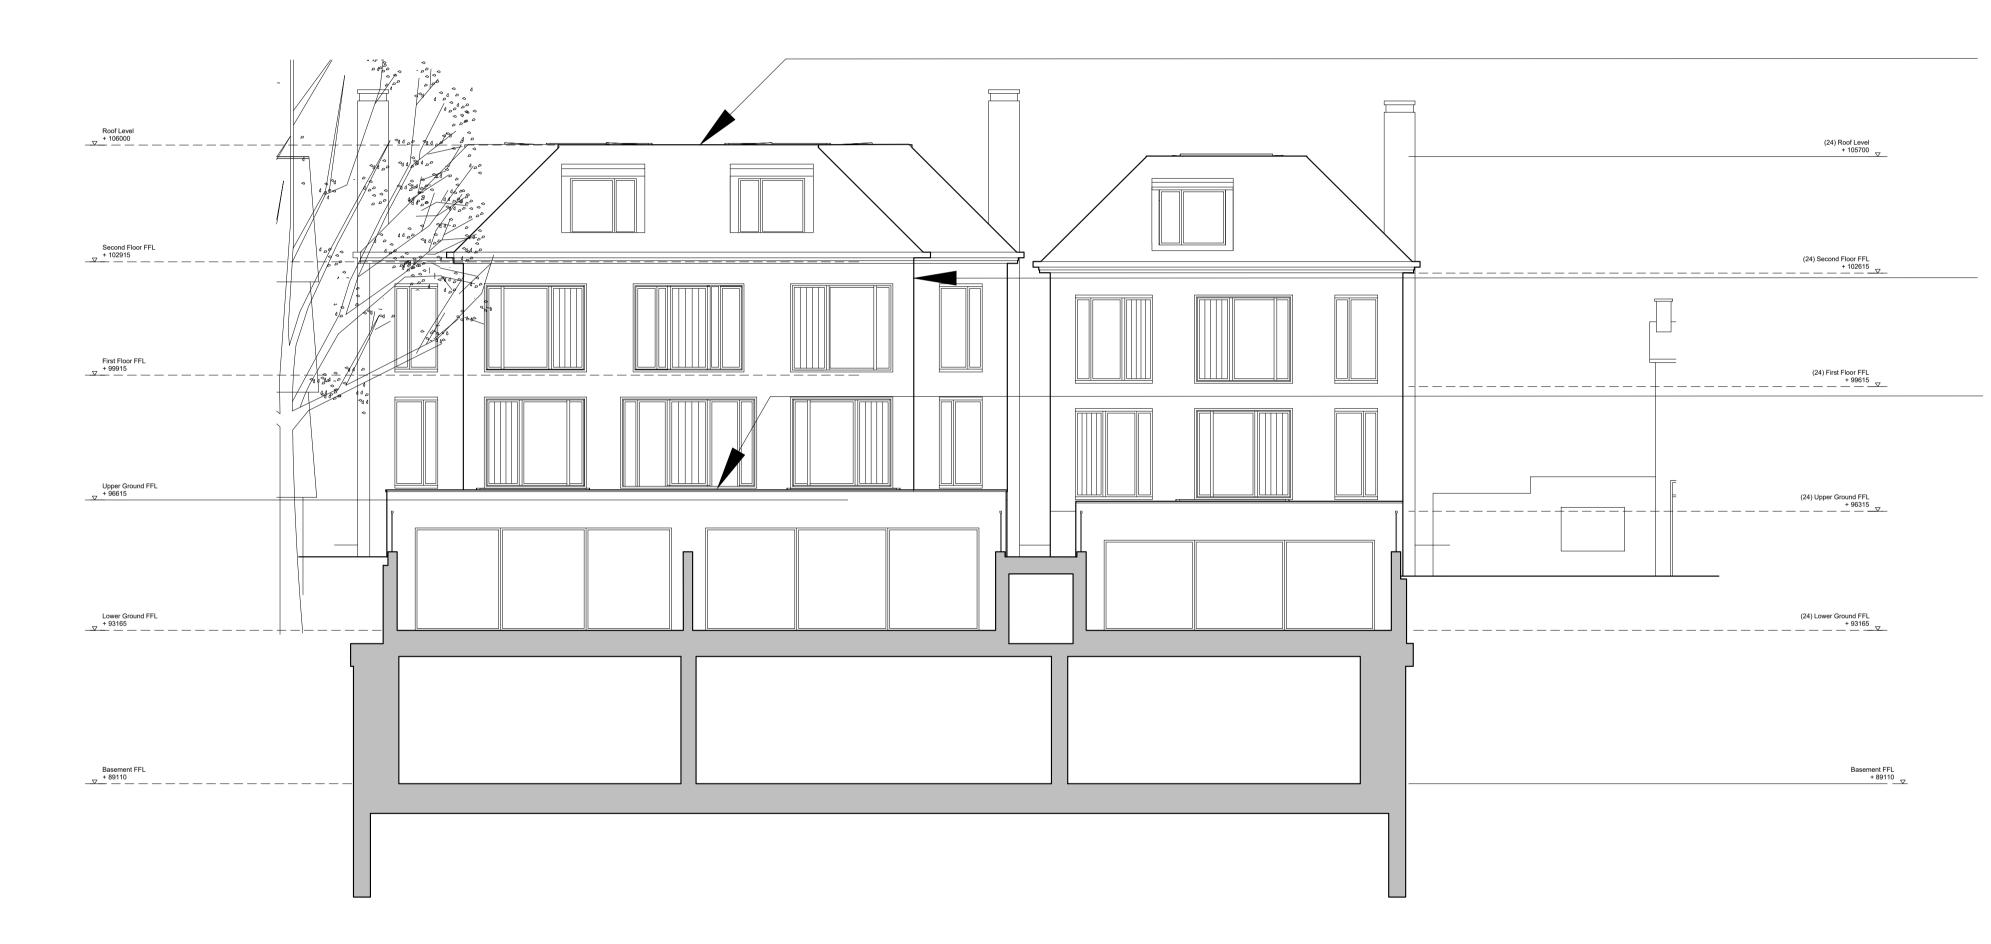

Proposed Front Elevation (East) Scale 1: 200 @ A3

Unit 5, Sayer House Horseshoe Close, London, NW2 7JN T +44 (0)20 8450 5747 E info@myconstruction.co.uk

No change in proposed building height

All finishes as per previous planning approval