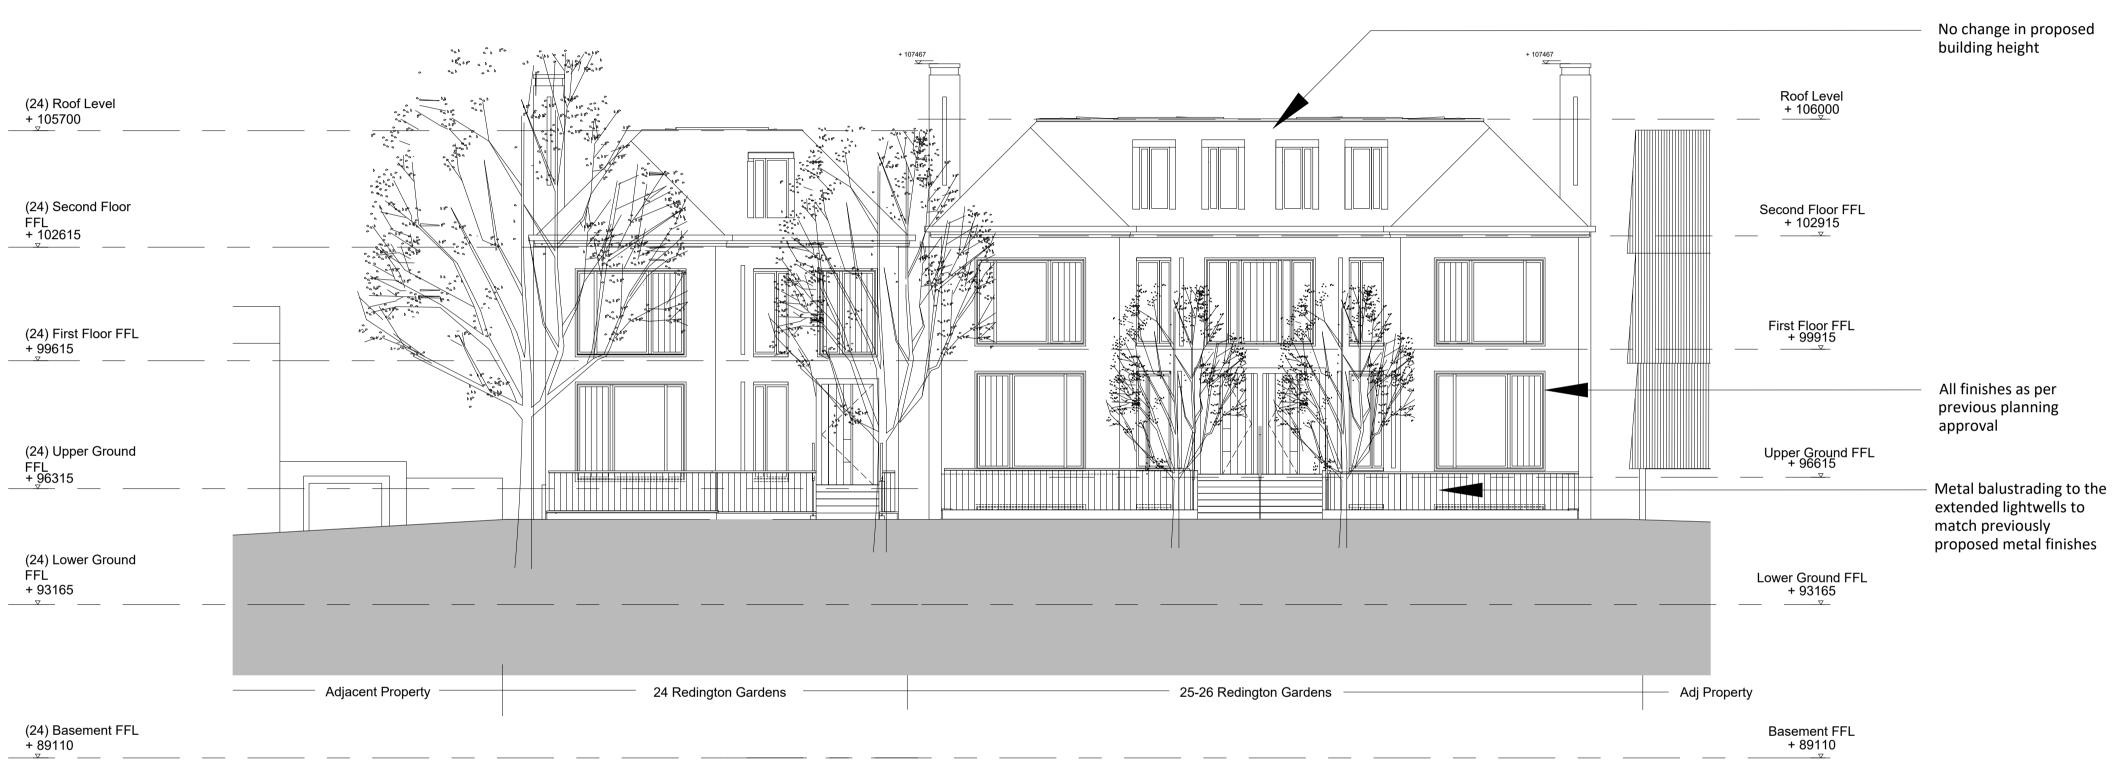

Proposed Front Elevation (East) Scale 1: 200 @ A3

Unit 5, Sayer House Horseshoe Close, London, NW2 7JN T +44 (0)20 8450 5747 E info@myconstruction.co.uk

No change in proposed building height

All finishes as per previous planning approval