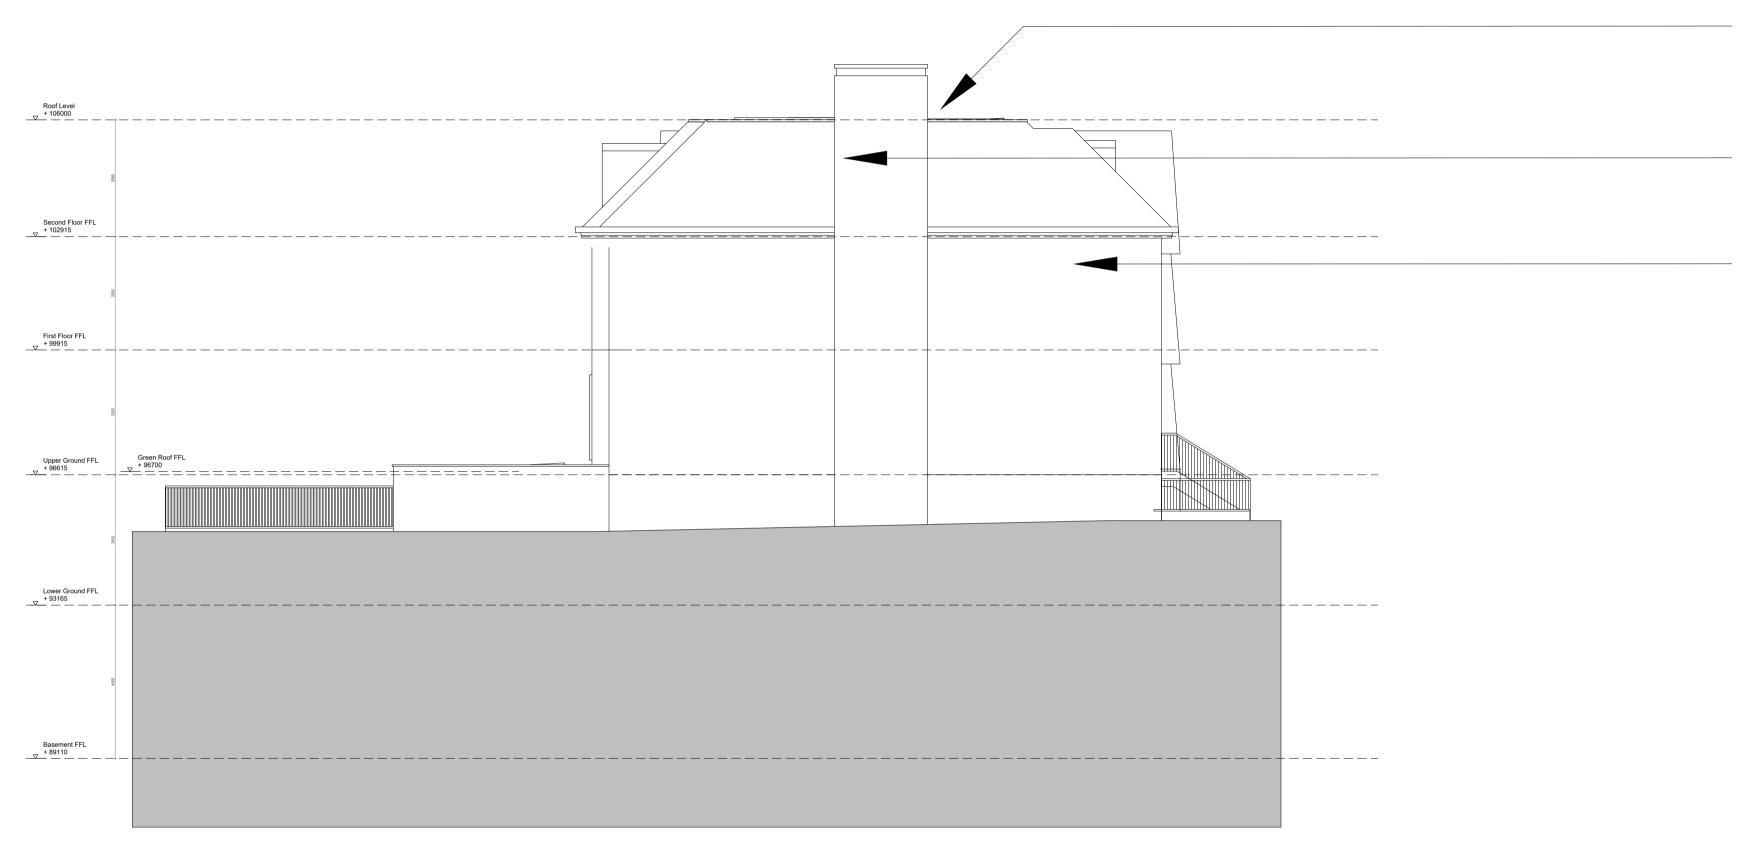

Proposed Front Elevation (East) Scale 1: 200 @ A3

Unit 5, Sayer House Horseshoe Close, London, NW2 7JN T +44 (0)20 8450 5747 E info@myconstruction.co.uk

No change in proposed building height

All finishes as per previous planning approval

 Skylight introduced to green roof to draw natural light into the kitchen space and the centre of the plan

Unit 5, Sayer House Horseshoe Close, London, NW2 7JN T +44 (0)20 8450 5747 E info@myconstruction.co.uk