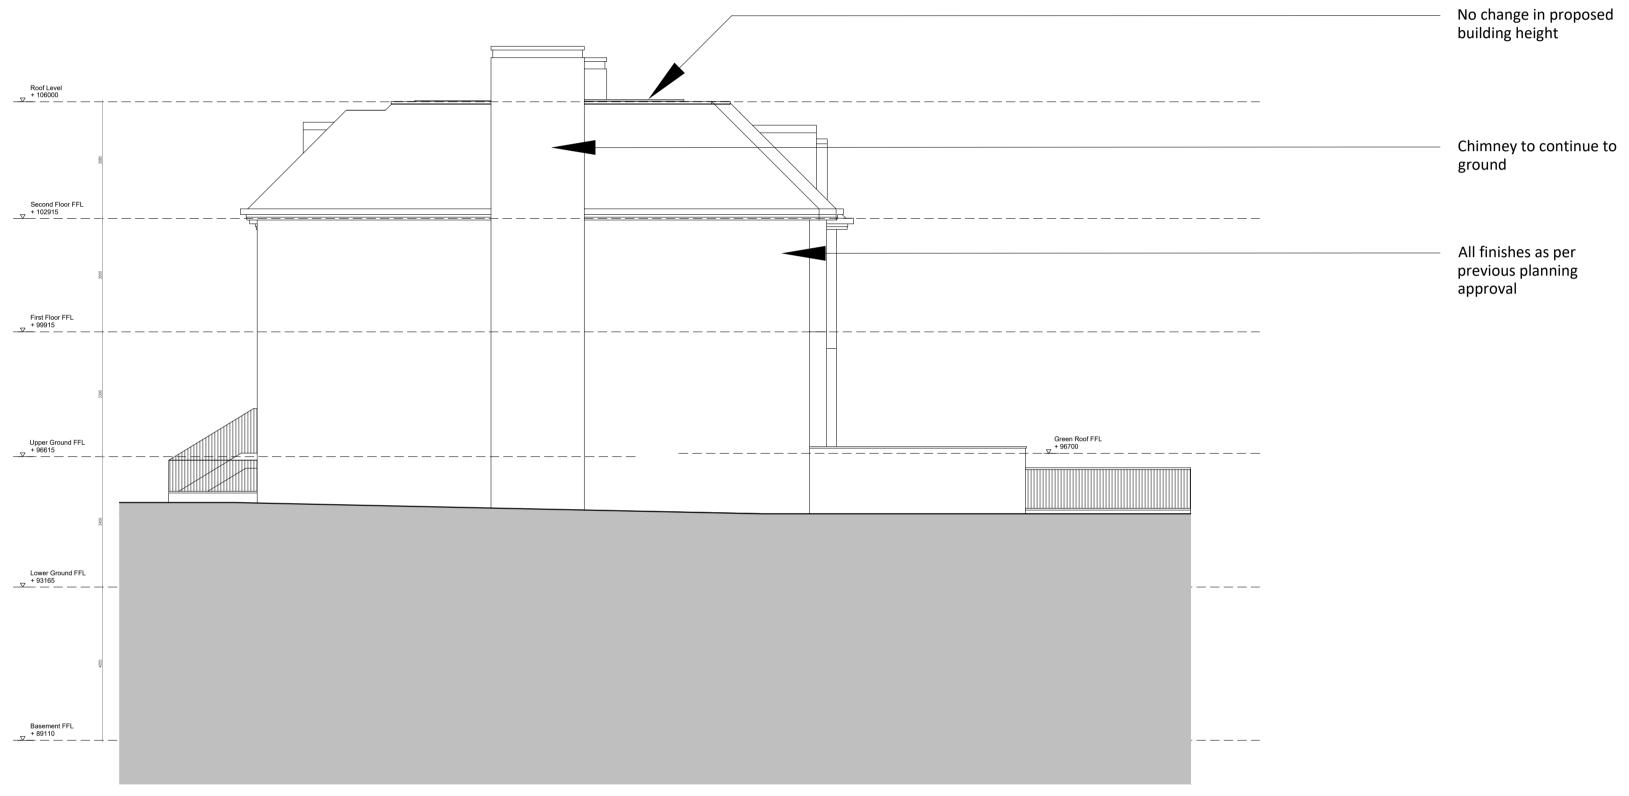

Proposed South Elevation (Side) Scale 1: 200 @ A3 No change in proposed building height

Chimney to continue to ground

All finishes as per previous planning approval

| Rev. Descriptic<br>P For Plann               |                                                      |                                                         | By<br>CB                         | Date<br>09.05.19                      |
|----------------------------------------------|------------------------------------------------------|---------------------------------------------------------|----------------------------------|---------------------------------------|
| Client                                       |                                                      |                                                         |                                  |                                       |
| Cogress                                      | s Ltd                                                |                                                         |                                  |                                       |
| Project                                      |                                                      |                                                         |                                  |                                       |
| 24-26 R                                      | edingto                                              | n Garde                                                 | ens                              |                                       |
|                                              |                                                      |                                                         |                                  |                                       |
|                                              | •                                                    |                                                         |                                  |                                       |
| Title                                        |                                                      |                                                         |                                  |                                       |
|                                              | 6 Propo                                              |                                                         | uth                              |                                       |
| No.25-20                                     | -                                                    | sed So                                                  | uth                              |                                       |
| Title<br>No.25-20<br>Elevatio<br>Drawing No. | -                                                    | sed So                                                  | uth<br><sub>Rev</sub>            | · · · · · · · · · · · · · · · · · · · |
| No.25-20<br>Elevatio                         | -                                                    | sed So                                                  |                                  | /.<br><b></b>                         |
| No.25-20<br>Elevatio                         | on (Side)                                            | sed So                                                  | Rev<br>P-<br>1:20                | 0 @ A3                                |
| No.25-20<br>Elevatio<br>Drawing No.<br>A152  | on (Side)                                            | sed So                                                  | Rev<br>P-<br>1:20<br>Dat         | 0 @ A3                                |
| No.25-20<br>Elevatio<br>Drawing No.<br>A152  | on (Side)<br>Scale<br>Drawn<br>CB<br>m this drawing. | sed So<br>1:100 @ A1<br>Checked<br>CB<br>All dimensions | Rev<br>P-<br>1:20<br>Dat<br>07.0 | 0 @ A3<br><b>e</b><br>5.2019<br>d be  |