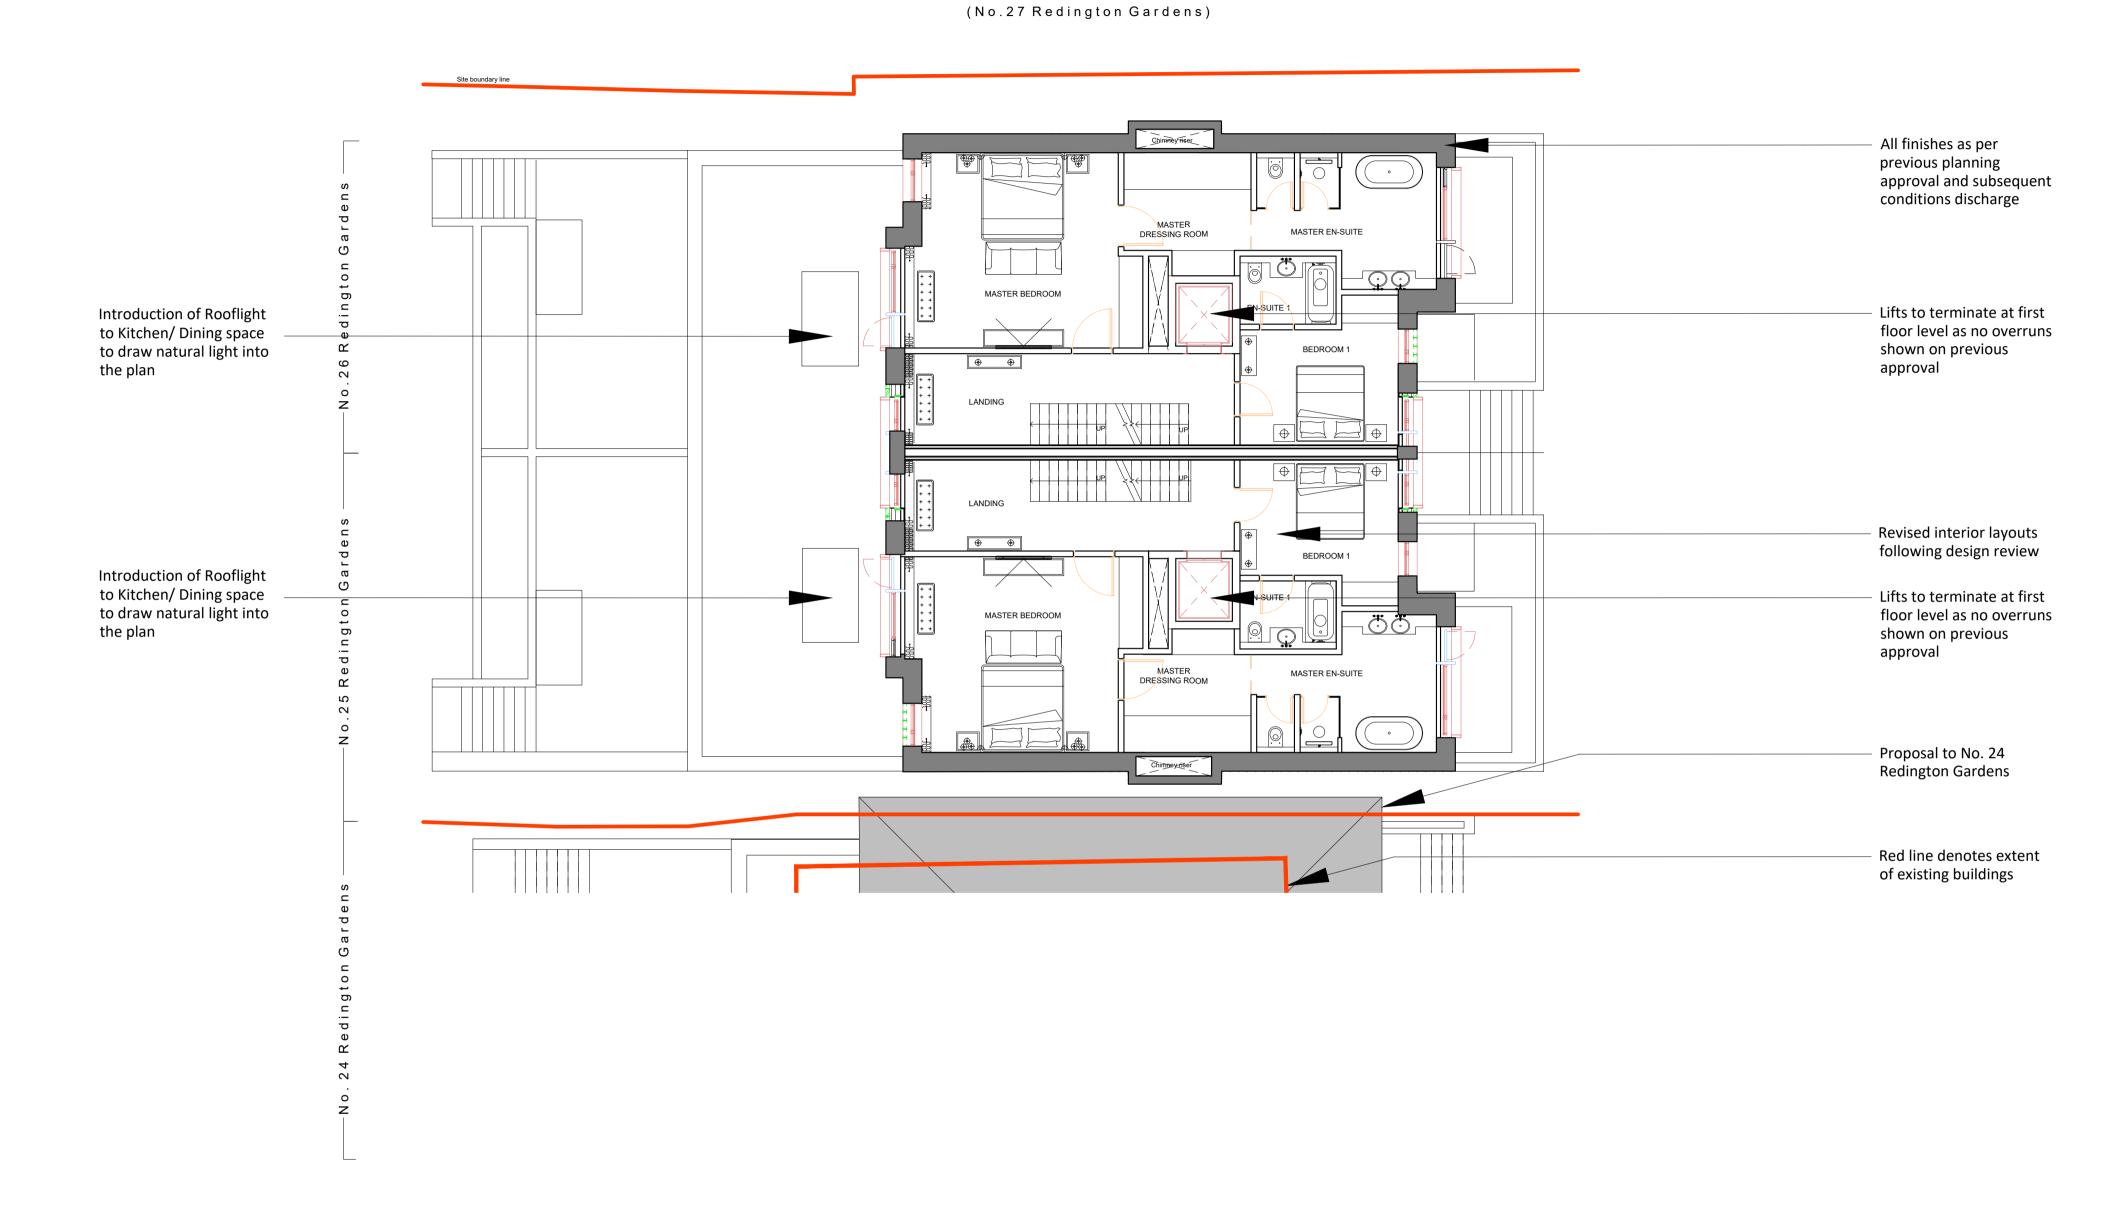

### No. 25-26 Proposed First Floor Plan

|       |            | Rev.          |
|-------|------------|---------------|
|       |            | P <b>1</b>    |
| Scale | 1:100 @ A1 | 1:200 @ A     |
| Drawn | Checked    | Date          |
| СВ    | СВ         | 10.05.201     |
|       | Drawn      | Drawn Checked |

Do not scale from this drawing. All dimensions should be checked and confirmed on site before the commencement of work. All discrepancies must be reported. Subcontractors must verify all dimensions on site before making a shop drawing or commencing manufacturing. This drawing is subject to copyright. ©