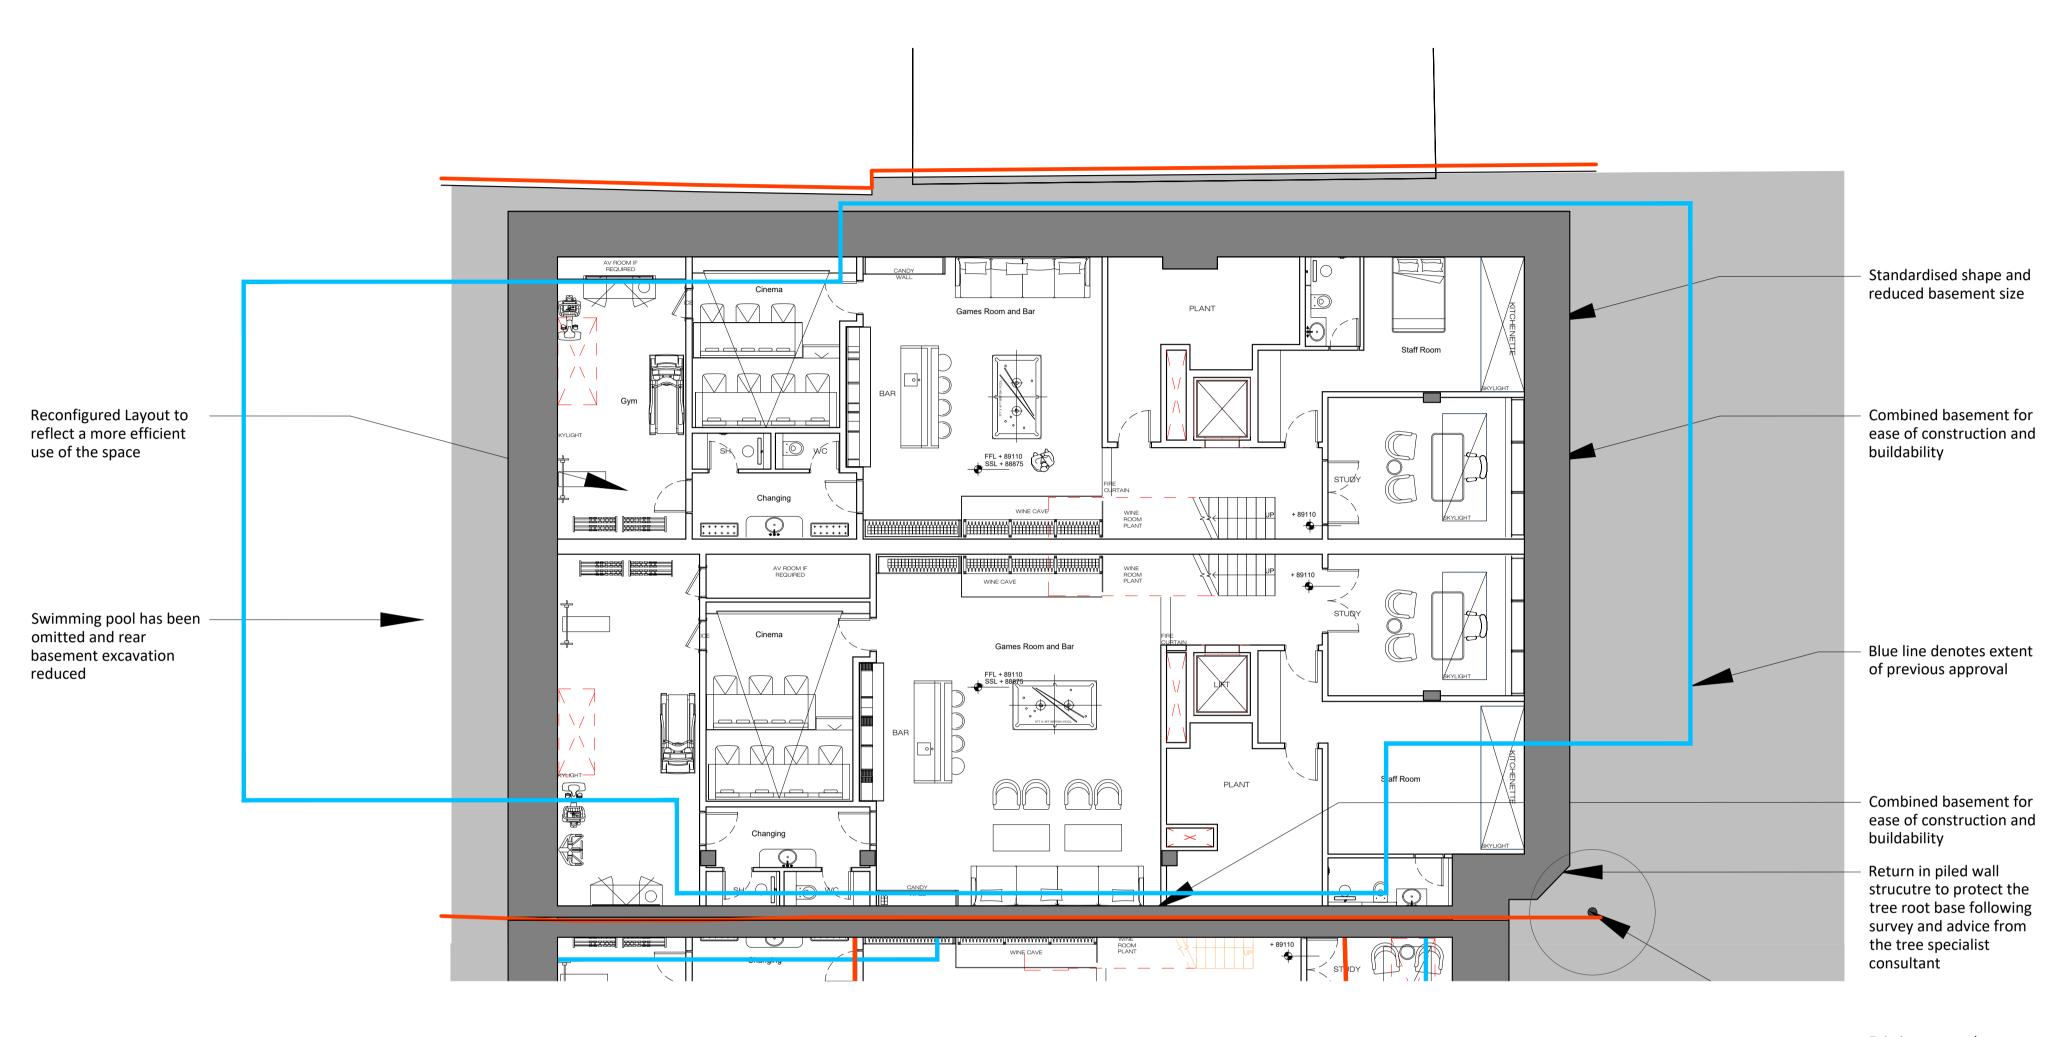

## No. 25-26 Proposed Basement Plan

| A101        |       |            | P <b>2</b> |
|-------------|-------|------------|------------|
| Project No. | Scale | 1:100 @ A1 | 1:200 @ A3 |
| 000         | Drawn | Checked    | Date       |
| 020         | СВ    | СВ         | 10.05.2019 |

 Existing tree to be protected as per arborist information and recommendation

Red line denotes extent of existing buildings

Cogress Ltd

Droiget