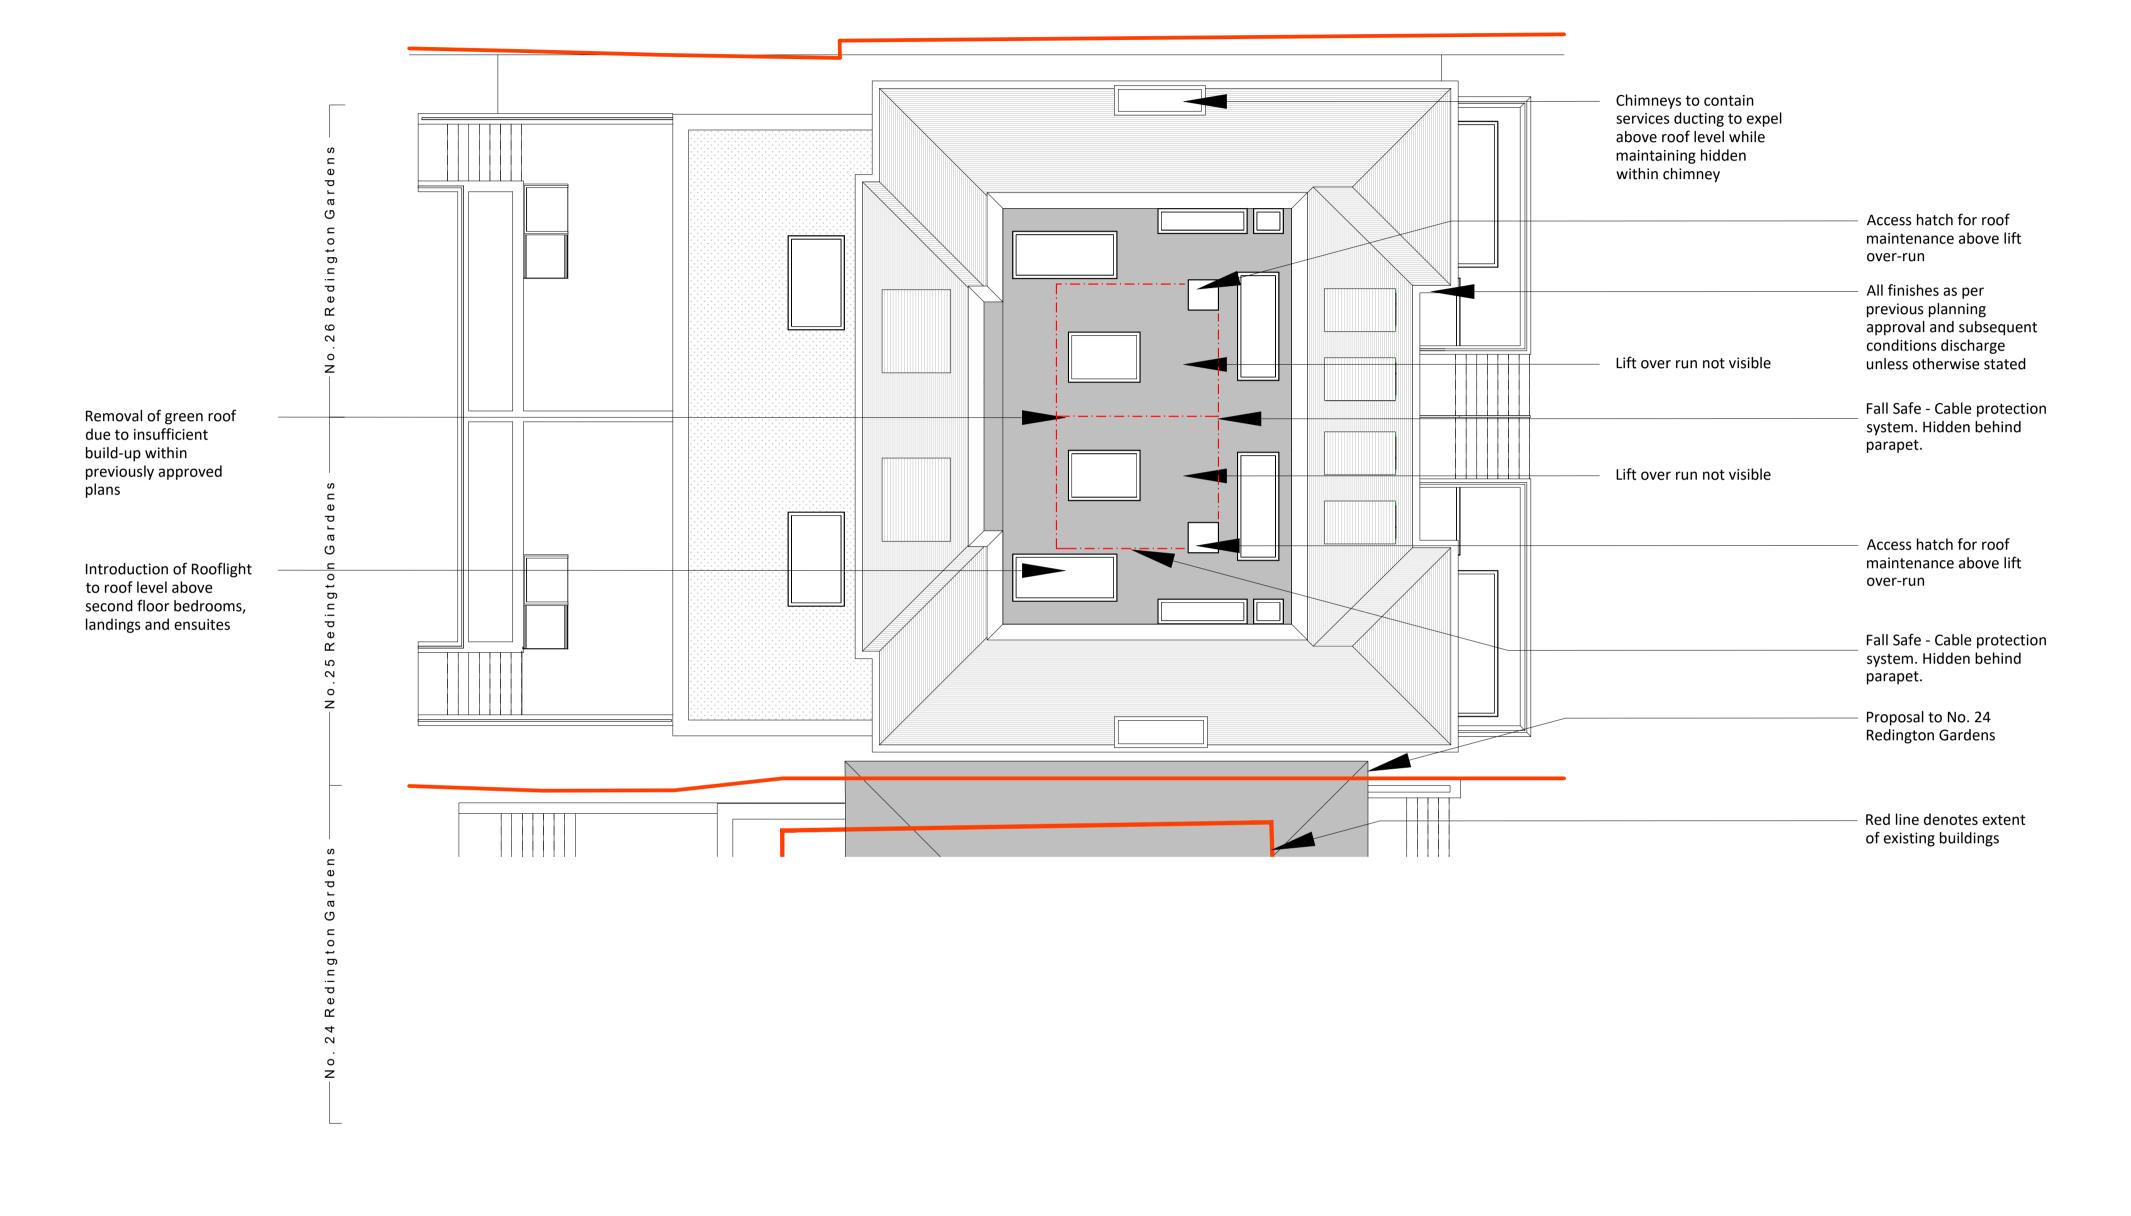

### No. 25-26 Proposed Roof Plan

| Drawing No. |                    |               | Rev.                   |
|-------------|--------------------|---------------|------------------------|
| A114        |                    |               | P <b>1</b>             |
| Project No. | Scale              | 1:100 @ A1    | 1:200 @ A3             |
| 020         | <b>Drawn</b><br>CB | Checked<br>CB | <b>Date</b> 10.05.2019 |