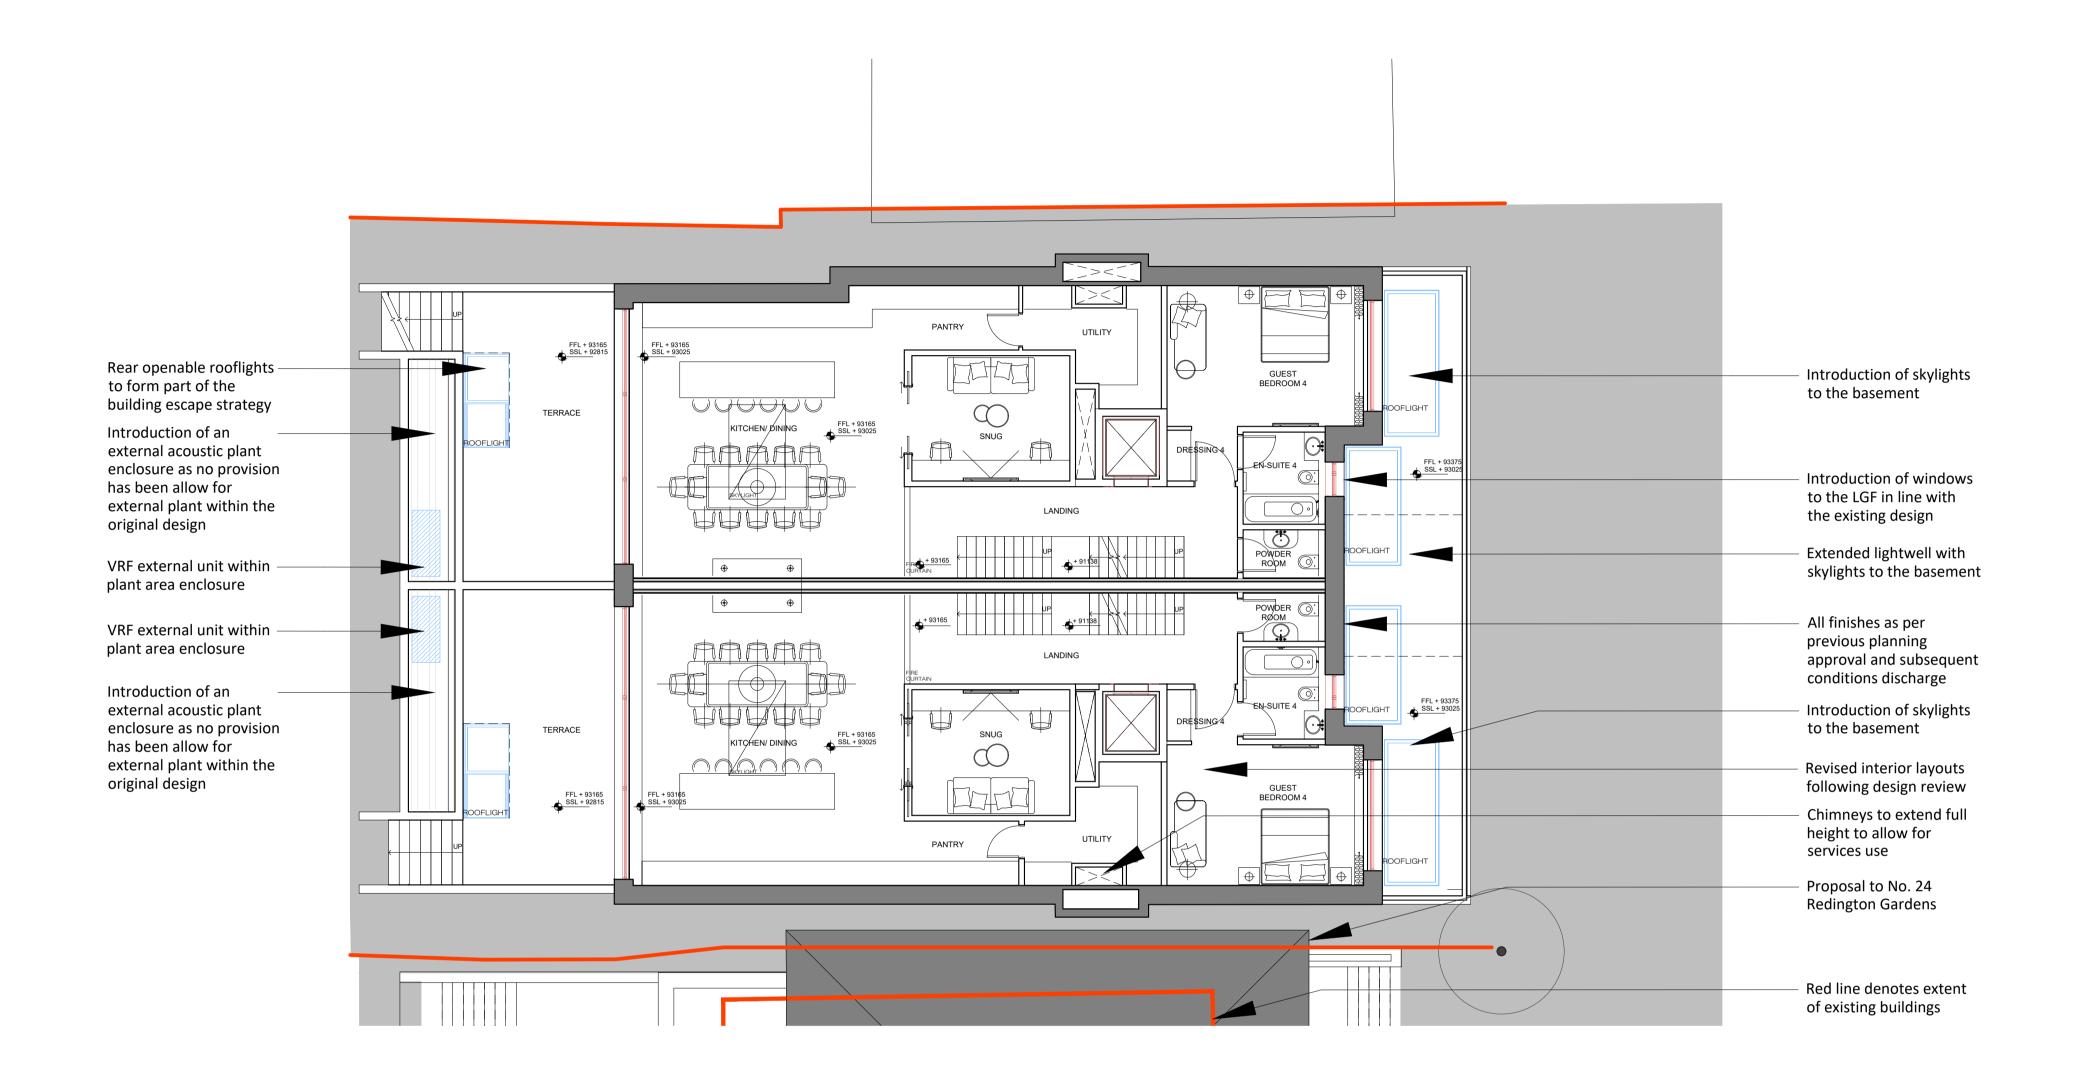

### No. 25-26 Proposed Lower Ground Floor Plan

| A110        |       |            | P <b>1</b> |
|-------------|-------|------------|------------|
| Project No. | Scale | 1:100 @ A1 | 1:200 @ A3 |
|             | Drawn | Checked    | Date       |
| 020         | СВ    | СВ         | 10.05.2019 |
|             |       |            |            |