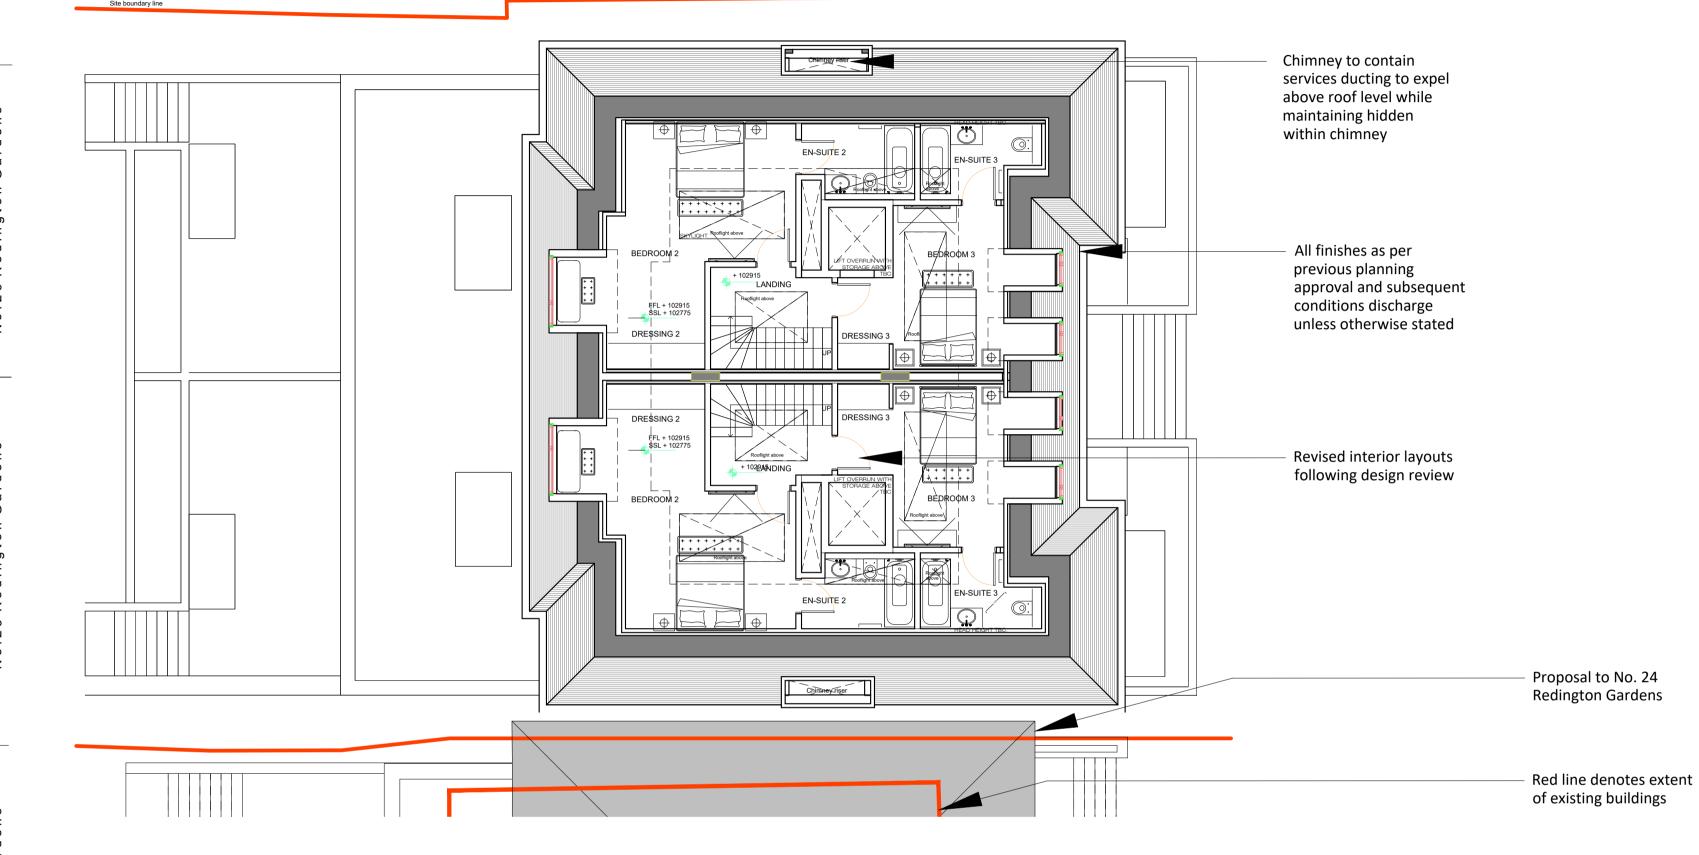

Cogress Ltd

24-26 Redington Gardens

No. 25-26 Proposed

Second Floor Plan Drawing No.

| A113        |       |            | P <b>1</b> |
|-------------|-------|------------|------------|
| Project No. | Scale | 1:100 @ A1 | 1:200 @    |
|             | Drawn | Checked    | Date       |
| 020         | СВ    | СВ         | 10.05.201  |
|             |       |            |            |