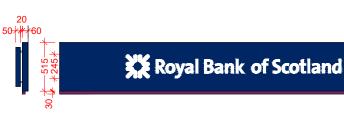

FASCIA PANEL FORMED FROM 3MM FOLDED ALUMINIUM TO A DEPTH OF 60MM, COMPLETE WITH FULL ALUMINIUM BACK TRAY, ALL FINISHED TO MATCH BLUE PANTONE 281 C SATIN. FACE PANELS SECURED TO BACK TRAY THROUGH RETURNS USING MS DOME HEAD SCREW FIXINGS AND MS RIVNUTS. ALL FIXINGS TO HAVE PAINTED OUT HEADS TO MATCH PANEL. INCLUDES INTERNAL ILLUMINATED BASE HORIZONTAL HEATHER STRIP.

- FASCIA FIXING METHOD TO BE FIXED FLUSH BACK TO THE BUILDING FACADE USING SUITABLE FIXINGS FOR SITE CONDITIONS / REQUIREMENTS.
- JFACE AND HALO ILLUMINATED LETTERS MOUNTED ON TO FASCIA PANEL.
- LETTER RETURNS FROM 1.2MM MACHINE FORMED ALUMINIUM COIL TO A DEPTH OF 50MM, FINISHED TO MATCH BLUE PANTONE 281 C SATIN.
- LETTER FACES FROM 5MM FRET CUT OPAL 050 ACRYLIC SHEET WITH ROUTER CUT 1.5X2.5MM TOP-HAT PROFILE. FACES GLUED INTO LETTER RETURNS USING SUITABLE GLUE ADHESIVE.
- LETTER BACKS FROM 10MM OPAL 030 ACRYLIC SHEET. BACKS TO SIT INTERNALLY, FLUSH WITH REAR EDGE OF LETTER RETURN. BACKS SECURED THROUGH RETURNS USING SUITABLE LOW PROFILE SCREW FIXINGS WITH BLUE PAINTED OUT HEADS TO MATCH RETURNS. BACKS TO HOLD LED MODULES AND
- ILLUMINATION VIA WHITE XO LED'S TO FACE AND HALO ILLUMINATE LETTERS ONLY. LED'S TO BE MOUNTED ON BOTH SIDES OF A 3MM CLEAR ACRYLIC CARRIER PANEL SCREWED BACK TO LETTER BACK
- LETTERS FIXING METHOD TO FASCIA BY MEANS OF SUITABLE STAND-OFF LOCATOR FIXINGS TO STAND OFF BY 20MM.