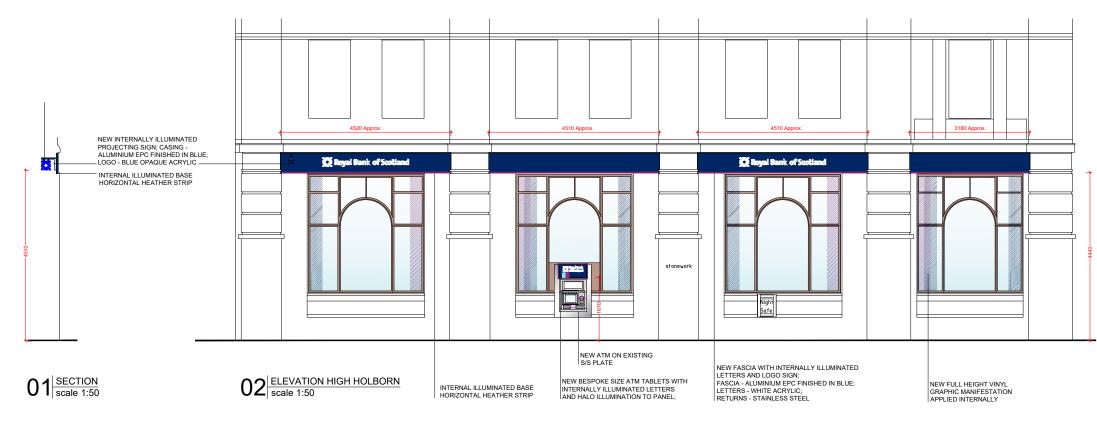

FASCIA PANEL FORMED FROM 3MM FOLDED ALUMINIUM TO A DEPTH OF 60MM, COMPLETE WITH FULL ALUMINIUM BACK TRAY, ALL FINISHED TO MATCH BLUE PANTONE 281 C SATIN. FACE PANELS SECURED TO BACK TRAY THROUGH RETURNS USING MS DOME HEAD SCREW FIXINGS AND MS RIVNUTS. ALL FIXINGS TO HAVE PAINTED OUT HEADS TO MATCH PANEL. INCLUDES INTERNAL ILLUMINATED BASE HORIZONTAL HEATHER STRIP.

- FASCIA FIXING METHOD TO BE FIXED FLUSH BACK TO THE BUILDING FACADE USING SUITABLE FIXINGS FOR SITE CONDITIONS / REQUIREMENTS.
- JFACE AND HALO ILLUMINATED LETTERS MOUNTED ON TO FASCIA PANEL.
- LETTER RETURNS FROM 1.2MM MACHINE FORMED ALUMINIUM COIL TO A DEPTH OF 50MM, FINISHED TO MATCH BLUE PANTONE 281 C SATIN.
- LETTER FACES FROM 5MM FRET CUT OPAL 050 ACRYLIC SHEET WITH ROUTER CUT 1.5X2.5MM TOP-HAT PROFILE. FACES GLUED INTO LETTER RETURNS USING SUITABLE GLUE ADHESIVE.
- LETTER BACKS FROM 10MM OPAL 030 ACRYLIC SHEET. BACKS TO SIT INTERNALLY, FLUSH WITH REAR EDGE OF LETTER RETURN. BACKS SECURED THROUGH RETURNS USING SUITABLE LOW PROFILE SCREW FIXINGS WITH BLUE PAINTED OUT HEADS TO MATCH RETURNS. BACKS TO HOLD LED MODULES AND
- ILLUMINATION VIA WHITE XO LED'S TO FACE AND HALO ILLUMINATE LETTERS ONLY. LED'S TO BE MOUNTED ON BOTH SIDES OF A 3MM CLEAR ACRYLIC CARRIER PANEL SCREWED BACK TO LETTER BACK
- LETTERS FIXING METHOD TO FASCIA BY MEANS OF SUITABLE STAND-OFF LOCATOR FIXINGS TO STAND OFF BY 20MM.

EXTERNAL ATM SURROUND FORMED FROM 3MM ALUMINIUM SHEET AND 2 X 5MM CLEAR ACRYLIC FRONT PANELS.

- FACE TO CONSIST OF 2NO. PANELS FROM 5MM FRET CUT CLEAR ACRYLIC SHEET. OUTER PANEL TO HAVE 2X2MM BEVELLED EDGES TO ALL SIDES AND BUFF POLISHED FINISH. FACE PANEL TO THEN BE REVERSE SCREEN PRINTED WITH OPAQUE BLUE PANTONE 281C BACKGROUND, VERTICAL TWILL DESIGN AND TRANSLUCENT WHITE LOGO DETAIL. REAR PANEL TO HAVE BUFF POLISHED FINISH AND COME COMPLETE WITH DRILLED HOLES TO TAKE CSK FIXINGS, PANELS TO BE BONDED TOGETHER WITH CSK FIXINGS IN PLACE. BONDED ACRYLIC PANELS TO BE MOUNTED TO FACE OF ALUMINUM LID WITH DOUBLE SIDED VHB TAPE AND PROTRUDING CSK FIXINGS USING WASHERS AND NUTS FROM REAR OF LID.
- LID FROM 3MM FOLDED ALUMINIUM TO A DEPTH OF 25MM, ALL FINISHED TO MATCH PANTONE 281 C SATIN. FACE FRET CUT OUT FOR ATM APERTURE AND LOGOTYPE
- BACKTRAY FROM 3MM FOLDED ALLIMINIUM TO A DEPTH OF 30MM, ALL FINISHED TO MATCH PANTONE 281 C SATIN ILLUMINATION VIA WHITE XO LED'S TO FACE ILLUMINATE LOGOTYPE WITH HEATHER HALO ILLUMINATION.
- FIXING METHOD TO BE WALL MOUNTED THROUGH BACK TRAY USING SUITABLE FIXINGS FOR SITE CONDITIONS/REQUIREMENTS.
- HEATHER HALO ILLUMINATION TO ATM SURROUND

PROJECTING SIGN FORMED FROM STAINLESS STEEL SHEET POWDER COATED IN BLUE AND BLUE / WHITE ACRYLIC FACES. BRACKET WELDED FROM STEEL SHS POWDER COATED IN BLUE.

- BRACKET FROM 38X38X3MM STEEL SHS, MITRED, WELDED AND FINISHED TO MATCH BLUE PANTONE 281C SATIN.
- SUSPENSION FRAME FROM Ø25MM ALUMINIUM HANGING ARMS AND CONNECTORS, ALL FINISHED TO MATCH BLUE PANTONE 281 C SATIN.
- PROJECTOR RETURNS FROM 0.9MM FORMED DESCALED STAINLESS STEEL TO A DEPTH OF 120MM, ALL FINISHED TO MATCH BLUE PANTONE 281 C SATIN.
- FACES FROM 5MM FRET CUT DAY / NIGHT (BLUE / WHITE) ACRYLIC SHEET. FACES RETAINED USING SMALL FACE TRIM FINISHED BLUE.
- ILLUMINATION VIA WHITE LED'S TO FACE ILLUMINATE ONLY.
- DAY / NIGHT ACRYLIC ILLUMINATES BLUE IN DAYLIGHT AND WHITE AT NIGHT