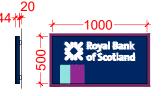

PROJECTING SIGN FORMED FROM STAINLESS STEEL SHEET POWDER COATED IN BLUE AND BLUE / WHITE ACRYLIC FACES. BRACKET WELDED FROM STEEL SHS POWDER COATED IN BLUE.

- BRACKET FROM 38X38X3MM STEEL SHS, MITRED, WELDED AND FINISHED TO MATCH BLUE PANTONE 281C SATIN.
- SUSPENSION FRAME FROM Ø25MM ALUMINIUM HANGING ARMS AND CONNECTORS, ALL FINISHED TO MATCH BLUE PANTONE 281 C SATIN.
- PROJECTOR RETURNS FROM 0.9MM FORMED DESCALED STAINLESS STEEL TO A DEPTH OF 120MM, ALL FINISHED TO MATCH BLUE PANTONE 281 C SATIN.
- FACES FROM 5MM FRET CUT DAY / NIGHT (BLUE / WHITE) ACRYLIC SHEET. FACES RETAINED USING SMALL FACE TRIM FINISHED BLUE.
- ILLUMINATION VIA WHITE LED'S TO FACE ILLUMINATE ONLY.
- DAY / NIGHT ACRYLIC ILLUMINATES BLUE IN DAYLIGHT AND WHITE AT NIGHT