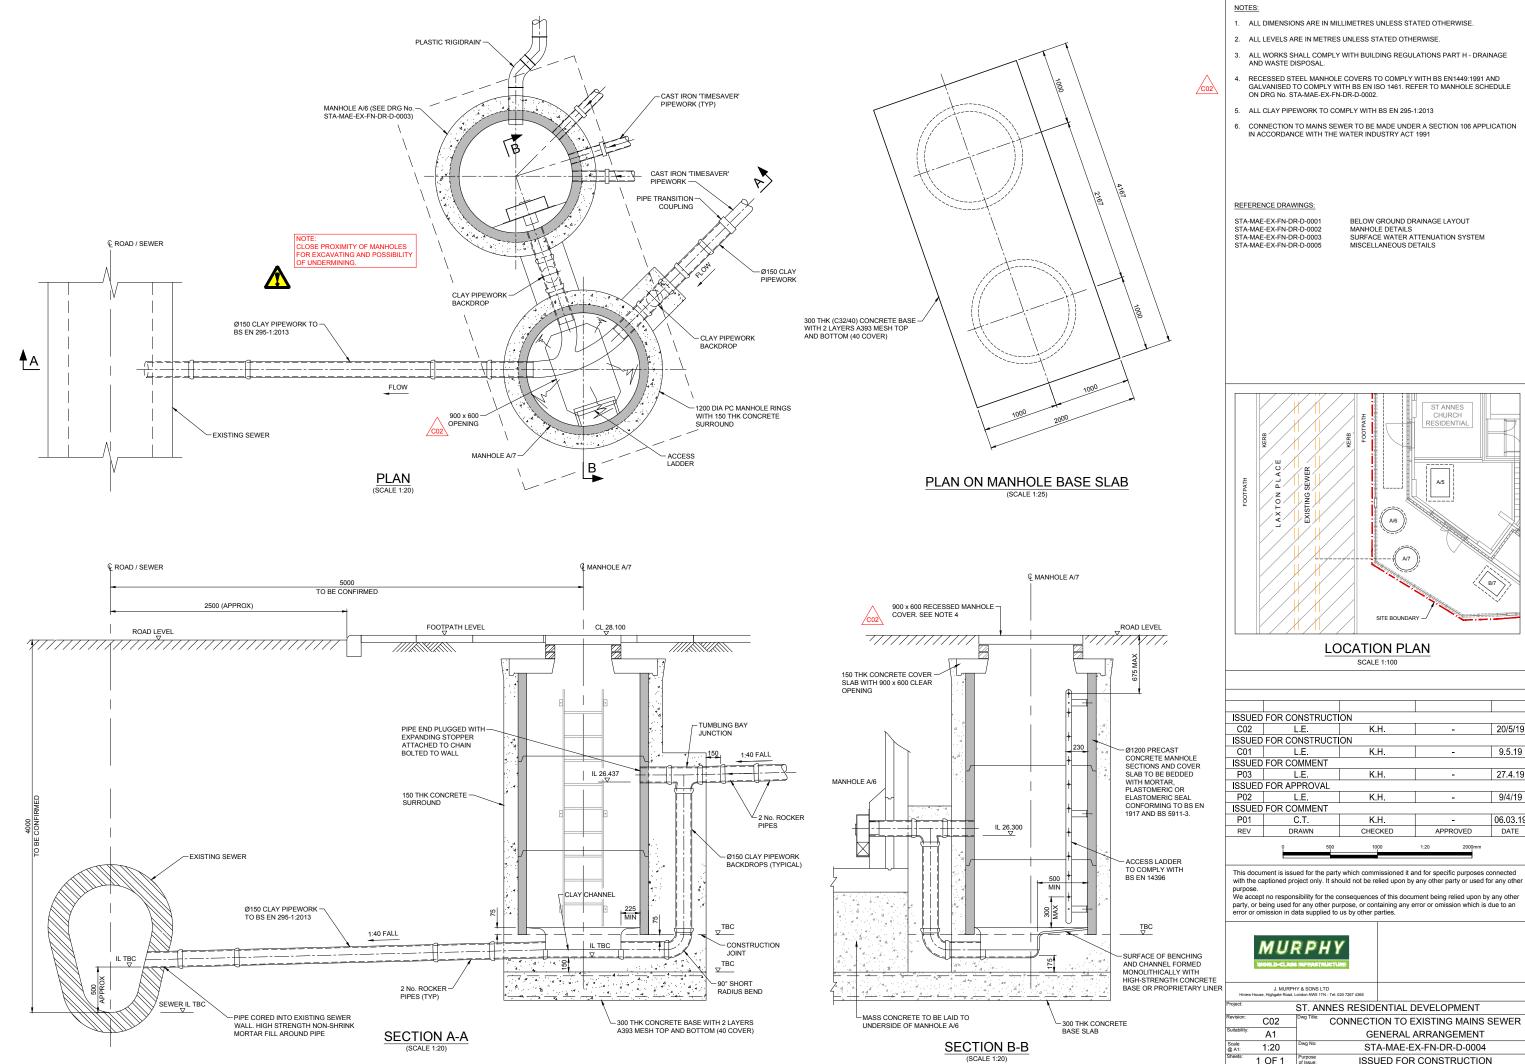

11:43 AM

| R | J. MURPHY & SONS LTD<br>Hiview House, Highgate Road, London NW5 1TN - Tel: 020 7267 4366 |                                   |                       |                             |
|---|------------------------------------------------------------------------------------------|-----------------------------------|-----------------------|-----------------------------|
|   | Project:                                                                                 | ST. ANNES RESIDENTIAL DEVELOPMENT |                       |                             |
|   | Revision:                                                                                | C02                               |                       | ION TO EXISTING MAINS SEWER |
|   | Suitability:                                                                             | A1                                |                       | ENERAL ARRANGEMENT          |
|   | Scale<br>@ A1:                                                                           | 1:20                              | Dwg No: ST            | A-MAE-EX-FN-DR-D-0004       |
|   | Sheets:                                                                                  | 1 OF 1                            |                       | JED FOR CONSTRUCTION        |
|   | Internal<br>Proj.Ref:                                                                    | LBU0185                           | Client Ref<br>Number: | -                           |
|   |                                                                                          |                                   |                       |                             |