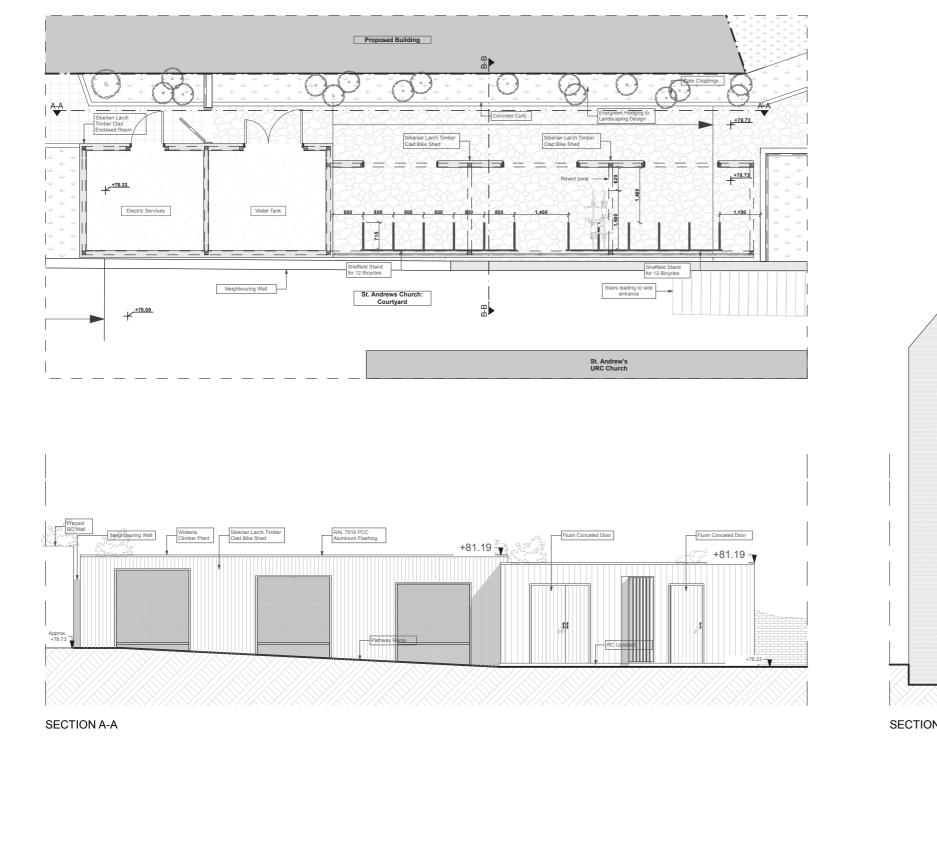

1. All dimensions to be checked on site.

All dimensions to be checked on site.
All dimensions are to masonry unless otherwise stated (ie not plaster finishes)
All information is to be checked and verified by the contractors and sub-contractors for accuracy and fit.
Discrepancies or omissions to be brought to the attention of Douglas & King prior to construction.
Do not scale from this drawing.

**Douglas and King Architects** 

 
 date
 notes

 13.02.2019
 Planning Issue

 13.06.2019
 Planning Issue following Officers comments
 revision 148-150 Curtain Road London EC2A 3AR t + 44 (020) 7613 1395 info@douglasandking.com www.douglasandking.com

Proposed Building

SECTION B-B

1:100@A3

0m

1.0m